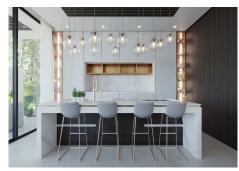

## HOUSE IN EL MADROÑAL

El Madroñal

REF# R4084183 - 7.995.000 €

| 6    | 7.5   | 745 m² | 4248 m² | 233 m²  |
|------|-------|--------|---------|---------|
| Beds | Baths | Built  | Plot    | Terrace |

As you walk the grounds you will discover superior landscaping that blends into the countryside adding the perfect touch of greenery whenever it is needed, while offering a wonderful contrast to the stark white pillars of your home. This villa has been created to offer you the choice of pleasures you desire most. Settle into the shade or catch some sun. Ease yourself into the pool a step at a time, and feel the cool water envelop you as you swim across the length of the pool. The idyllic life you lead at Nova Hill will likely be centred upon the living room. Designed to be the heart of your home, we have crafted an area that exudes refined elegance. As you sit between two open fireplaces sunlight streams in from immense southern facing windows. A tall ceiling soars overhead, with chandeliers catching and refracting light from inside or outside the home. Effortlessly connecting to an open plan kitchen, equipped with the latest technology. On the ground floor, you can also find a bedroom with ensuite bathroom. You can find the impressive Master bedroom on the first floor, opulent design and superb views, with an ensuite bathroom and walk-in closet. In the basement, you will feel serenity surrounds you. An indoor pool gives you a cloistered area where you can both exercise and relax as the moment strikes you. An equipped private Gym, Hammam and Wine cellar can be found on this level. \* Off-plan villa, 16 months to build.