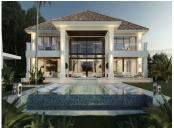

## HOUSE IN EL MADROÑAL

El Madroñal

REF# R4084183 - 7.995.000 €

| 6    | 7.5   | 745 m² | 4248 m² | 233 m²  |
|------|-------|--------|---------|---------|
| Beds | Baths | Built  | Plot    | Terrace |

As you walk the grounds you will discover superior landscaping that blends into the countryside adding the perfect touch of greenery whenever it is needed, while offering a wonderful contrast to the stark white pillars of your home. This villa has been created to offer you the choice of pleasures you desire most. Settle into the shade or catch some sun. Ease yourself into the pool a step at a time, and feel the cool water envelop you as you swim across the length of the pool. The idyllic life you lead at Nova Hill will likely be centred upon the living room. Designed to be the heart of your home, we have crafted an area that exudes refined elegance. As you sit between two open fireplaces sunlight streams in from immense southern facing windows. A tall ceiling soars overhead, with chandeliers catching and refracting light from inside or outside the home. Effortlessly connecting to an open plan kitchen, equipped with the latest technology. On the ground floor, you can also find a bedroom with ensuite bathroom. You can find the impressive Master bedroom on the first floor, opulent design and superb views, with an ensuite bathroom and walk-in closet. In the basement, you will feel serenity surrounds you. An indoor pool gives you a cloistered area where you can both exercise and relax as the moment strikes you. An equipped private Gym, Hammam and Wine cellar can be found on this level. \* Off-plan villa, 16 months to build.