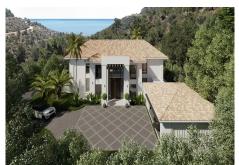

## HOUSE IN EL MADROÑAL

El Madroñal

REF# R4084183 - 7.995.000 €

| 6    | 7.5   | 745 m² | 4248 m² | 233 m²  |
|------|-------|--------|---------|---------|
| Beds | Baths | Built  | Plot    | Terrace |

As you walk the grounds you will discover superior landscaping that blends into the countryside adding the perfect touch of greenery whenever it is needed, while offering a wonderful contrast to the stark white pillars of your home. This villa has been created to offer you the choice of pleasures you desire most. Settle into the shade or catch some sun. Ease yourself into the pool a step at a time, and feel the cool water envelop you as you swim across the length of the pool. The idyllic life you lead at Nova Hill will likely be centred upon the living room. Designed to be the heart of your home, we have crafted an area that exudes refined elegance. As you sit between two open fireplaces sunlight streams in from immense southern facing windows. A tall ceiling soars overhead, with chandeliers catching and refracting light from inside or outside the home. Effortlessly connecting to an open plan kitchen, equipped with the latest technology. On the ground floor, you can also find a bedroom with ensuite bathroom. You can find the impressive Master bedroom on the first floor, opulent design and superb views, with an ensuite bathroom and walk-in closet. In the basement, you will feel serenity surrounds you. An indoor pool gives you a cloistered area where you can both exercise and relax as the moment strikes you. An equipped private Gym, Hammam and Wine cellar can be found on this level. \* Off-plan villa, 16 months to build.