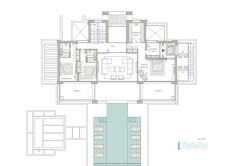

## HOUSE IN EL MADROÑAL

El Madroñal

REF# R4084183 - 7.995.000 €

| 6    | 7.5   | 745 m² | 4248 m² | 233 m²  |
|------|-------|--------|---------|---------|
| Beds | Baths | Built  | Plot    | Terrace |

As you walk the grounds you will discover superior landscaping that blends into the countryside adding the perfect touch of greenery whenever it is needed, while offering a wonderful contrast to the stark white pillars of your home. This villa has been created to offer you the choice of pleasures you desire most. Settle into the shade or catch some sun. Ease yourself into the pool a step at a time, and feel the cool water envelop you as you swim across the length of the pool. The idyllic life you lead at Nova Hill will likely be centred upon the living room. Designed to be the heart of your home, we have crafted an area that exudes refined elegance. As you sit between two open fireplaces sunlight streams in from immense southern facing windows. A tall ceiling soars overhead, with chandeliers catching and refracting light from inside or outside the home. Effortlessly connecting to an open plan kitchen, equipped with the latest technology. On the ground floor, you can also find a bedroom with ensuite bathroom. You can find the impressive Master bedroom on the first floor, opulent design and superb views, with an ensuite bathroom and walk-in closet. In the basement, you will feel serenity surrounds you. An indoor pool gives you a cloistered area where you can both exercise and relax as the moment strikes you. An equipped private Gym, Hammam and Wine cellar can be found on this level. \* Off-plan villa, 16 months to build.