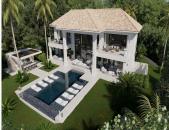

## HOUSE IN EL MADROÑAL

El Madroñal

REF# R4084183 - 7.995.000 €

| 6    | 7.5   | 745 m² | 4248 m² | 233 m²  |
|------|-------|--------|---------|---------|
| Beds | Baths | Built  | Plot    | Terrace |

As you walk the grounds you will discover superior landscaping that blends into the countryside adding the perfect touch of greenery whenever it is needed, while offering a wonderful contrast to the stark white pillars of your home. This villa has been created to offer you the choice of pleasures you desire most. Settle into the shade or catch some sun. Ease yourself into the pool a step at a time, and feel the cool water envelop you as you swim across the length of the pool. The idyllic life you lead at Nova Hill will likely be centred upon the living room. Designed to be the heart of your home, we have crafted an area that exudes refined elegance. As you sit between two open fireplaces sunlight streams in from immense southern facing windows. A tall ceiling soars overhead, with chandeliers catching and refracting light from inside or outside the home. Effortlessly connecting to an open plan kitchen, equipped with the latest technology. On the ground floor, you can also find a bedroom with ensuite bathroom. You can find the impressive Master bedroom on the first floor, opulent design and superb views, with an ensuite bathroom and walk-in closet. In the basement, you will feel serenity surrounds you. An indoor pool gives you a cloistered area where you can both exercise and relax as the moment strikes you. An equipped private Gym, Hammam and Wine cellar can be found on this level. \* Off-plan villa, 16 months to build.