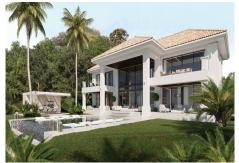

## HOUSE IN EL MADROÑAL

El Madroñal

REF# R4084183 - 7.995.000 €

| 6    | 7.5   | 745 m² | 4248 m² | 233 m²  |
|------|-------|--------|---------|---------|
| Beds | Baths | Built  | Plot    | Terrace |

As you walk the grounds you will discover superior landscaping that blends into the countryside adding the perfect touch of greenery whenever it is needed, while offering a wonderful contrast to the stark white pillars of your home. This villa has been created to offer you the choice of pleasures you desire most. Settle into the shade or catch some sun. Ease yourself into the pool a step at a time, and feel the cool water envelop you as you swim across the length of the pool. The idyllic life you lead at Nova Hill will likely be centred upon the living room. Designed to be the heart of your home, we have crafted an area that exudes refined elegance. As you sit between two open fireplaces sunlight streams in from immense southern facing windows. A tall ceiling soars overhead, with chandeliers catching and refracting light from inside or outside the home. Effortlessly connecting to an open plan kitchen, equipped with the latest technology. On the ground floor, you can also find a bedroom with ensuite bathroom. You can find the impressive Master bedroom on the first floor, opulent design and superb views, with an ensuite bathroom and walk-in closet. In the basement, you will feel serenity surrounds you. An indoor pool gives you a cloistered area where you can both exercise and relax as the moment strikes you. An equipped private Gym, Hammam and Wine cellar can be found on this level. \* Off-plan villa, 16 months to build.