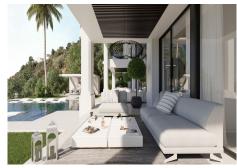

## HOUSE IN EL MADROÑAL

El Madroñal

REF# R4084183 - 7.995.000 €

| 6    | 7.5   | 745 m² | 4248 m² | 233 m²  |
|------|-------|--------|---------|---------|
| Beds | Baths | Built  | Plot    | Terrace |

As you walk the grounds you will discover superior landscaping that blends into the countryside adding the perfect touch of greenery whenever it is needed, while offering a wonderful contrast to the stark white pillars of your home. This villa has been created to offer you the choice of pleasures you desire most. Settle into the shade or catch some sun. Ease yourself into the pool a step at a time, and feel the cool water envelop you as you swim across the length of the pool. The idyllic life you lead at Nova Hill will likely be centred upon the living room. Designed to be the heart of your home, we have crafted an area that exudes refined elegance. As you sit between two open fireplaces sunlight streams in from immense southern facing windows. A tall ceiling soars overhead, with chandeliers catching and refracting light from inside or outside the home. Effortlessly connecting to an open plan kitchen, equipped with the latest technology. On the ground floor, you can also find a bedroom with ensuite bathroom. You can find the impressive Master bedroom on the first floor, opulent design and superb views, with an ensuite bathroom and walk-in closet. In the basement, you will feel serenity surrounds you. An indoor pool gives you a cloistered area where you can both exercise and relax as the moment strikes you. An equipped private Gym, Hammam and Wine cellar can be found on this level. \* Off-plan villa, 16 months to build.