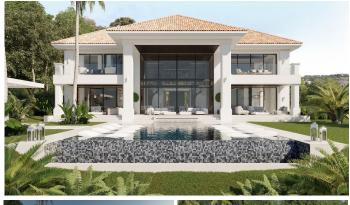

## HOUSE IN EL MADROÑAL

El Madroñal

REF# R4084183 - 7.995.000 €

| 6    | 7.5   | 745 m² | 4248 m² | 233 m²  |
|------|-------|--------|---------|---------|
| Beds | Baths | Built  | Plot    | Terrace |

As you walk the grounds you will discover superior landscaping that blends into the countryside adding the perfect touch of greenery whenever it is needed, while offering a wonderful contrast to the stark white pillars of your home. This villa has been created to offer you the choice of pleasures you desire most. Settle into the shade or catch some sun. Ease yourself into the pool a step at a time, and feel the cool water envelop you as you swim across the length of the pool. The idyllic life you lead at Nova Hill will likely be centred upon the living room. Designed to be the heart of your home, we have crafted an area that exudes refined elegance. As you sit between two open fireplaces sunlight streams in from immense southern facing windows. A tall ceiling soars overhead, with chandeliers catching and refracting light from inside or outside the home. Effortlessly connecting to an open plan kitchen, equipped with the latest technology. On the ground floor, you can also find a bedroom with ensuite bathroom. You can find the impressive Master bedroom on the first floor, opulent design and superb views, with an ensuite bathroom and walk-in closet. In the basement, you will feel serenity surrounds you. An indoor pool gives you a cloistered area where you can both exercise and relax as the moment strikes you. An equipped private Gym, Hammam and Wine cellar can be found on this level. \* Off-plan villa, 16 months to build.