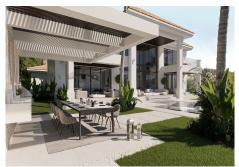

## HOUSE IN EL MADROÑAL

El Madroñal

REF# R4084183 - 7.995.000 €

| 6    | 7.5   | 745 m² | 4248 m² | 233 m²  |
|------|-------|--------|---------|---------|
| Beds | Baths | Built  | Plot    | Terrace |

As you walk the grounds you will discover superior landscaping that blends into the countryside adding the perfect touch of greenery whenever it is needed, while offering a wonderful contrast to the stark white pillars of your home. This villa has been created to offer you the choice of pleasures you desire most. Settle into the shade or catch some sun. Ease yourself into the pool a step at a time, and feel the cool water envelop you as you swim across the length of the pool. The idyllic life you lead at Nova Hill will likely be centred upon the living room. Designed to be the heart of your home, we have crafted an area that exudes refined elegance. As you sit between two open fireplaces sunlight streams in from immense southern facing windows. A tall ceiling soars overhead, with chandeliers catching and refracting light from inside or outside the home. Effortlessly connecting to an open plan kitchen, equipped with the latest technology. On the ground floor, you can also find a bedroom with ensuite bathroom. You can find the impressive Master bedroom on the first floor, opulent design and superb views, with an ensuite bathroom and walk-in closet. In the basement, you will feel serenity surrounds you. An indoor pool gives you a cloistered area where you can both exercise and relax as the moment strikes you. An equipped private Gym, Hammam and Wine cellar can be found on this level. \* Off-plan villa, 16 months to build.