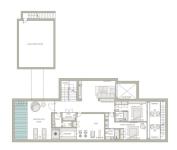

## HOUSE IN EL MADROÑAL

El Madroñal

REF# R4084183 - 7.995.000 €

| 6    | 7.5   | 745 m² | 4248 m² | 233 m²  |
|------|-------|--------|---------|---------|
| Beds | Baths | Built  | Plot    | Terrace |

As you walk the grounds you will discover superior landscaping that blends into the countryside adding the perfect touch of greenery whenever it is needed, while offering a wonderful contrast to the stark white pillars of your home. This villa has been created to offer you the choice of pleasures you desire most. Settle into the shade or catch some sun. Ease yourself into the pool a step at a time, and feel the cool water envelop you as you swim across the length of the pool. The idyllic life you lead at Nova Hill will likely be centred upon the living room. Designed to be the heart of your home, we have crafted an area that exudes refined elegance. As you sit between two open fireplaces sunlight streams in from immense southern facing windows. A tall ceiling soars overhead, with chandeliers catching and refracting light from inside or outside the home. Effortlessly connecting to an open plan kitchen, equipped with the latest technology. On the ground floor, you can also find a bedroom with ensuite bathroom. You can find the impressive Master bedroom on the first floor, opulent design and superb views, with an ensuite bathroom and walk-in closet. In the basement, you will feel serenity surrounds you. An indoor pool gives you a cloistered area where you can both exercise and relax as the moment strikes you. An equipped private Gym, Hammam and Wine cellar can be found on this level. \* Off-plan villa, 16 months to build.