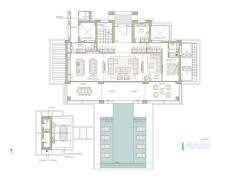

## HOUSE IN EL MADROÑAL

El Madroñal

REF# R4084183 - 7.995.000 €

| 6    | 7.5   | 745 m² | 4248 m² | 233 m²  |
|------|-------|--------|---------|---------|
| Beds | Baths | Built  | Plot    | Terrace |

As you walk the grounds you will discover superior landscaping that blends into the countryside adding the perfect touch of greenery whenever it is needed, while offering a wonderful contrast to the stark white pillars of your home. This villa has been created to offer you the choice of pleasures you desire most. Settle into the shade or catch some sun. Ease yourself into the pool a step at a time, and feel the cool water envelop you as you swim across the length of the pool. The idyllic life you lead at Nova Hill will likely be centred upon the living room. Designed to be the heart of your home, we have crafted an area that exudes refined elegance. As you sit between two open fireplaces sunlight streams in from immense southern facing windows. A tall ceiling soars overhead, with chandeliers catching and refracting light from inside or outside the home. Effortlessly connecting to an open plan kitchen, equipped with the latest technology. On the ground floor, you can also find a bedroom with ensuite bathroom. You can find the impressive Master bedroom on the first floor, opulent design and superb views, with an ensuite bathroom and walk-in closet. In the basement, you will feel serenity surrounds you. An indoor pool gives you a cloistered area where you can both exercise and relax as the moment strikes you. An equipped private Gym, Hammam and Wine cellar can be found on this level. \* Off-plan villa, 16 months to build.