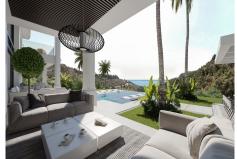

## HOUSE IN EL MADROÑAL

El Madroñal

REF# R4084183 - 7.995.000 €

| 6    | 7.5   | 745 m² | 4248 m² | 233 m²  |
|------|-------|--------|---------|---------|
| Beds | Baths | Built  | Plot    | Terrace |

As you walk the grounds you will discover superior landscaping that blends into the countryside adding the perfect touch of greenery whenever it is needed, while offering a wonderful contrast to the stark white pillars of your home. This villa has been created to offer you the choice of pleasures you desire most. Settle into the shade or catch some sun. Ease yourself into the pool a step at a time, and feel the cool water envelop you as you swim across the length of the pool. The idyllic life you lead at Nova Hill will likely be centred upon the living room. Designed to be the heart of your home, we have crafted an area that exudes refined elegance. As you sit between two open fireplaces sunlight streams in from immense southern facing windows. A tall ceiling soars overhead, with chandeliers catching and refracting light from inside or outside the home. Effortlessly connecting to an open plan kitchen, equipped with the latest technology. On the ground floor, you can also find a bedroom with ensuite bathroom. You can find the impressive Master bedroom on the first floor, opulent design and superb views, with an ensuite bathroom and walk-in closet. In the basement, you will feel serenity surrounds you. An indoor pool gives you a cloistered area where you can both exercise and relax as the moment strikes you. An equipped private Gym, Hammam and Wine cellar can be found on this level. \* Off-plan villa, 16 months to build.