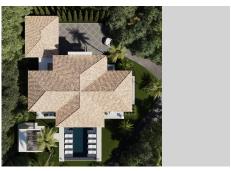

## HOUSE IN EL MADROÑAL

El Madroñal

REF# R4084183 - 7.995.000 €

| 6    | 7.5   | 745 m² | 4248 m² | 233 m²  |
|------|-------|--------|---------|---------|
| Beds | Baths | Built  | Plot    | Terrace |

As you walk the grounds you will discover superior landscaping that blends into the countryside adding the perfect touch of greenery whenever it is needed, while offering a wonderful contrast to the stark white pillars of your home. This villa has been created to offer you the choice of pleasures you desire most. Settle into the shade or catch some sun. Ease yourself into the pool a step at a time, and feel the cool water envelop you as you swim across the length of the pool. The idyllic life you lead at Nova Hill will likely be centred upon the living room. Designed to be the heart of your home, we have crafted an area that exudes refined elegance. As you sit between two open fireplaces sunlight streams in from immense southern facing windows. A tall ceiling soars overhead, with chandeliers catching and refracting light from inside or outside the home. Effortlessly connecting to an open plan kitchen, equipped with the latest technology. On the ground floor, you can also find a bedroom with ensuite bathroom. You can find the impressive Master bedroom on the first floor, opulent design and superb views, with an ensuite bathroom and walk-in closet. In the basement, you will feel serenity surrounds you. An indoor pool gives you a cloistered area where you can both exercise and relax as the moment strikes you. An equipped private Gym, Hammam and Wine cellar can be found on this level. \* Off-plan villa, 16 months to build.