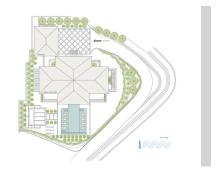

## HOUSE IN EL MADROÑAL

El Madroñal

REF# R4084183 - 7.995.000 €

| 6    | 7.5   | 745 m² | 4248 m² | 233 m²  |
|------|-------|--------|---------|---------|
| Beds | Baths | Built  | Plot    | Terrace |

As you walk the grounds you will discover superior landscaping that blends into the countryside adding the perfect touch of greenery whenever it is needed, while offering a wonderful contrast to the stark white pillars of your home. This villa has been created to offer you the choice of pleasures you desire most. Settle into the shade or catch some sun. Ease yourself into the pool a step at a time, and feel the cool water envelop you as you swim across the length of the pool. The idyllic life you lead at Nova Hill will likely be centred upon the living room. Designed to be the heart of your home, we have crafted an area that exudes refined elegance. As you sit between two open fireplaces sunlight streams in from immense southern facing windows. A tall ceiling soars overhead, with chandeliers catching and refracting light from inside or outside the home. Effortlessly connecting to an open plan kitchen, equipped with the latest technology. On the ground floor, you can also find a bedroom with ensuite bathroom. You can find the impressive Master bedroom on the first floor, opulent design and superb views, with an ensuite bathroom and walk-in closet. In the basement, you will feel serenity surrounds you. An indoor pool gives you a cloistered area where you can both exercise and relax as the moment strikes you. An equipped private Gym, Hammam and Wine cellar can be found on this level. \* Off-plan villa, 16 months to build.