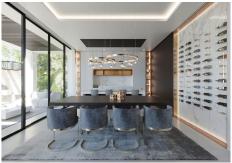

## HOUSE IN EL MADROÑAL

El Madroñal

REF# R4084183 - 7.995.000 €

| 6    | 7.5   | 745 m² | 4248 m² | 233 m²  |
|------|-------|--------|---------|---------|
| Beds | Baths | Built  | Plot    | Terrace |

As you walk the grounds you will discover superior landscaping that blends into the countryside adding the perfect touch of greenery whenever it is needed, while offering a wonderful contrast to the stark white pillars of your home. This villa has been created to offer you the choice of pleasures you desire most. Settle into the shade or catch some sun. Ease yourself into the pool a step at a time, and feel the cool water envelop you as you swim across the length of the pool. The idyllic life you lead at Nova Hill will likely be centred upon the living room. Designed to be the heart of your home, we have crafted an area that exudes refined elegance. As you sit between two open fireplaces sunlight streams in from immense southern facing windows. A tall ceiling soars overhead, with chandeliers catching and refracting light from inside or outside the home. Effortlessly connecting to an open plan kitchen, equipped with the latest technology. On the ground floor, you can also find a bedroom with ensuite bathroom. You can find the impressive Master bedroom on the first floor, opulent design and superb views, with an ensuite bathroom and walk-in closet. In the basement, you will feel serenity surrounds you. An indoor pool gives you a cloistered area where you can both exercise and relax as the moment strikes you. An equipped private Gym, Hammam and Wine cellar can be found on this level. \* Off-plan villa, 16 months to build.