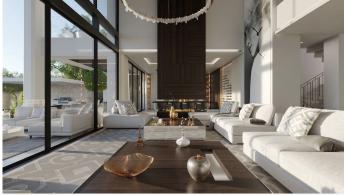

## HOUSE IN EL MADROÑAL

El Madroñal

REF# R4084183 - 7.995.000 €

| 6    | 7.5   | 745 m² | 4248 m² | 233 m²  |
|------|-------|--------|---------|---------|
| Beds | Baths | Built  | Plot    | Terrace |

As you walk the grounds you will discover superior landscaping that blends into the countryside adding the perfect touch of greenery whenever it is needed, while offering a wonderful contrast to the stark white pillars of your home. This villa has been created to offer you the choice of pleasures you desire most. Settle into the shade or catch some sun. Ease yourself into the pool a step at a time, and feel the cool water envelop you as you swim across the length of the pool. The idyllic life you lead at Nova Hill will likely be centred upon the living room. Designed to be the heart of your home, we have crafted an area that exudes refined elegance. As you sit between two open fireplaces sunlight streams in from immense southern facing windows. A tall ceiling soars overhead, with chandeliers catching and refracting light from inside or outside the home. Effortlessly connecting to an open plan kitchen, equipped with the latest technology. On the ground floor, you can also find a bedroom with ensuite bathroom. You can find the impressive Master bedroom on the first floor, opulent design and superb views, with an ensuite bathroom and walk-in closet. In the basement, you will feel serenity surrounds you. An indoor pool gives you a cloistered area where you can both exercise and relax as the moment strikes you. An equipped private Gym, Hammam and Wine cellar can be found on this level. \* Off-plan villa, 16 months to build.