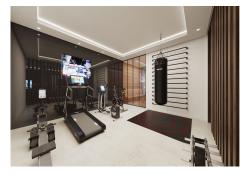

## HOUSE IN EL MADROÑAL

El Madroñal

REF# R4084183 - 7.995.000 €

| 6    | 7.5   | 745 m² | 4248 m² | 233 m²  |
|------|-------|--------|---------|---------|
| Beds | Baths | Built  | Plot    | Terrace |

As you walk the grounds you will discover superior landscaping that blends into the countryside adding the perfect touch of greenery whenever it is needed, while offering a wonderful contrast to the stark white pillars of your home. This villa has been created to offer you the choice of pleasures you desire most. Settle into the shade or catch some sun. Ease yourself into the pool a step at a time, and feel the cool water envelop you as you swim across the length of the pool. The idyllic life you lead at Nova Hill will likely be centred upon the living room. Designed to be the heart of your home, we have crafted an area that exudes refined elegance. As you sit between two open fireplaces sunlight streams in from immense southern facing windows. A tall ceiling soars overhead, with chandeliers catching and refracting light from inside or outside the home. Effortlessly connecting to an open plan kitchen, equipped with the latest technology. On the ground floor, you can also find a bedroom with ensuite bathroom. You can find the impressive Master bedroom on the first floor, opulent design and superb views, with an ensuite bathroom and walk-in closet. In the basement, you will feel serenity surrounds you. An indoor pool gives you a cloistered area where you can both exercise and relax as the moment strikes you. An equipped private Gym, Hammam and Wine cellar can be found on this level. \* Off-plan villa, 16 months to build.