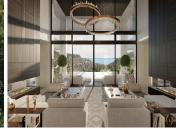

## HOUSE IN EL MADROÑAL

El Madroñal

REF# R4084183 - 7.995.000 €

| 6    | 7.5   | 745 m² | 4248 m² | 233 m²  |
|------|-------|--------|---------|---------|
| Beds | Baths | Built  | Plot    | Terrace |

As you walk the grounds you will discover superior landscaping that blends into the countryside adding the perfect touch of greenery whenever it is needed, while offering a wonderful contrast to the stark white pillars of your home. This villa has been created to offer you the choice of pleasures you desire most. Settle into the shade or catch some sun. Ease yourself into the pool a step at a time, and feel the cool water envelop you as you swim across the length of the pool. The idyllic life you lead at Nova Hill will likely be centred upon the living room. Designed to be the heart of your home, we have crafted an area that exudes refined elegance. As you sit between two open fireplaces sunlight streams in from immense southern facing windows. A tall ceiling soars overhead, with chandeliers catching and refracting light from inside or outside the home. Effortlessly connecting to an open plan kitchen, equipped with the latest technology. On the ground floor, you can also find a bedroom with ensuite bathroom. You can find the impressive Master bedroom on the first floor, opulent design and superb views, with an ensuite bathroom and walk-in closet. In the basement, you will feel serenity surrounds you. An indoor pool gives you a cloistered area where you can both exercise and relax as the moment strikes you. An equipped private Gym, Hammam and Wine cellar can be found on this level. \* Off-plan villa, 16 months to build.