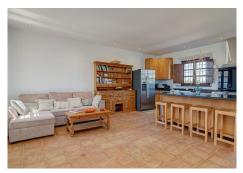

## HOUSE IN ANTEQUERA

Antequera

REF# R4307242 - 1.680.000 €

| 5    | 5.1   | 519 m² | 41453 m² |
|------|-------|--------|----------|
| Beds | Baths | Built  | Plot     |

Experience the pinnacle of luxury living with this exquisite Cortijo and vineyard estate, located in the picturesque region of Mollina, only a 15 minute drive to Antequera, and less than an hour to Málaga international airport. This stunning Cortijo sits on 4 hectares of completely flat land, this breathtaking property is enveloped by luscious vines in full production, providing a serene and tranquil environment for those seeking the ultimate in sophistication and relaxation. Indulge in the luxurious lifestyle offered by this magnificent estate, where no expense has been spared in creating a truly unparalleled living experience. The property has underfloor heating and is built with the highest level of insulation from all weathers. As you enter the main house, you will be greeted by a spacious entrance hall, and a sense of grandeur that permeates throughout the entire property. The gourmet kitchen, complete with top-of-the-line appliances, is fit for even the most discerning of chefs, while the adjacent dining hall and living room provide the perfect setting for entertaining guests or hosting lavish dinner parties. The study and cloakroom offer additional spaces for relaxation and tranquillity. Upstairs, the four luxurious bedrooms are designed to provide the ultimate in comfort and relaxation, each featuring its own en-suite bathroom, plush bedding, and sumptuous linens. The master suite boasts breathtaking views of the surrounding vineyards, while the remaining bedrooms provide ample space and privacy for guests or family members. Enjoy the warm Andalusian sun