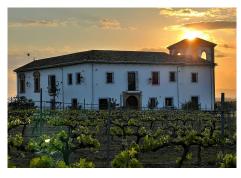

## HOUSE IN ANTEQUERA

Antequera

REF# R4307242 - 1.680.000 €

| 5    | 5.1   | 519 m² | 41453 m² |
|------|-------|--------|----------|
| Beds | Baths | Built  | Plot     |

Experience the pinnacle of luxury living with this exquisite Cortijo and vineyard estate, located in the picturesque region of Mollina, only a 15 minute drive to Antequera, and less than an hour to Málaga international airport. This stunning Cortijo sits on 4 hectares of completely flat land, this breathtaking property is enveloped by luscious vines in full production, providing a serene and tranquil environment for those seeking the ultimate in sophistication and relaxation. Indulge in the luxurious lifestyle offered by this magnificent estate, where no expense has been spared in creating a truly unparalleled living experience. The property has underfloor heating and is built with the highest level of insulation from all weathers. As you enter the main house, you will be greeted by a spacious entrance hall, and a sense of grandeur that permeates throughout the entire property. The gourmet kitchen, complete with top-of-the-line appliances, is fit for even the most discerning of chefs, while the adjacent dining hall and living room provide the perfect setting for entertaining guests or hosting lavish dinner parties. The study and cloakroom offer additional spaces for relaxation and tranquillity. Upstairs, the four luxurious bedrooms are designed to provide the ultimate in comfort and relaxation, each featuring its own en-suite bathroom, plush bedding, and sumptuous linens. The master suite boasts breathtaking views of the surrounding vineyards, while the remaining bedrooms provide ample space and privacy for guests or family members. Enjoy the warm Andalusian sun