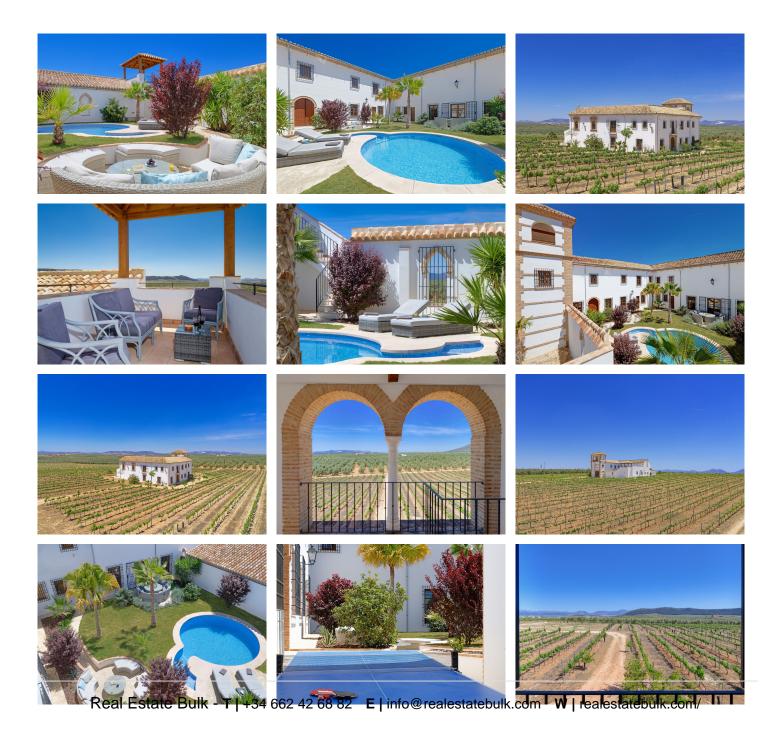

## HOUSE IN ANTEQUERA

Antequera

REF# R4307242 - 1.680.000 €

| 5    | 5.1   | 519 m² | 41453 m² |
|------|-------|--------|----------|
| Beds | Baths | Built  | Plot     |

Experience the pinnacle of luxury living with this exquisite Cortijo and vineyard estate, located in the picturesque region of Mollina, only a 15 minute drive to Antequera, and less than an hour to Málaga international airport. This stunning Cortijo sits on 4 hectares of completely flat land, this breathtaking property is enveloped by luscious vines in full production, providing a serene and tranquil environment for those seeking the ultimate in sophistication and relaxation. Indulge in the luxurious lifestyle offered by this magnificent estate, where no expense has been spared in creating a truly unparalleled living experience. The property has underfloor heating and is built with the highest level of insulation from all weathers. As you enter the main house, you will be greeted by a spacious entrance hall, and a sense of grandeur that permeates throughout the entire property. The gourmet kitchen, complete with top-of-the-line appliances, is fit for even the most discerning of chefs, while the adjacent dining hall and living room provide the perfect setting for entertaining guests or hosting lavish dinner parties. The study and cloakroom offer additional spaces for relaxation and tranquillity. Upstairs, the four luxurious bedrooms are designed to provide the ultimate in comfort and relaxation, each featuring its own en-suite bathroom, plush bedding, and sumptuous linens. The master suite boasts breathtaking views of the surrounding vineyards, while the remaining bedrooms provide ample space and privacy for guests or family members. Enjoy the warm Andalusian sun

while lounging by the stunning swimming pool, surrounded by lush gardens and expansive terraces, perfect for hosting outdoor gatherings or simply enjoying the tranquil surroundings. The separate guest accommodation provides a fully equipped kitchen, living-dining room, bedroom, bathroom, and storeroom, ensuring that guests are treated to the same level of luxury as the main house. Additionally, the property offers further potential for development, as it has approximately  $80m^2$  available with the staircase and utilities already in place, so it would be a simple conversion to create an additional three-bedroom suites, further entertaining space or a winery, providing endless possibilities for those seeking to create their dream home. This exceptional property is a testament to the highest standards of living, offering an unmatched combination of luxury, tranquillity, and convenience. Don't miss this once-in-a-lifetime opportunity to acquire a truly extraordinary Cortijo and vineyard estate.