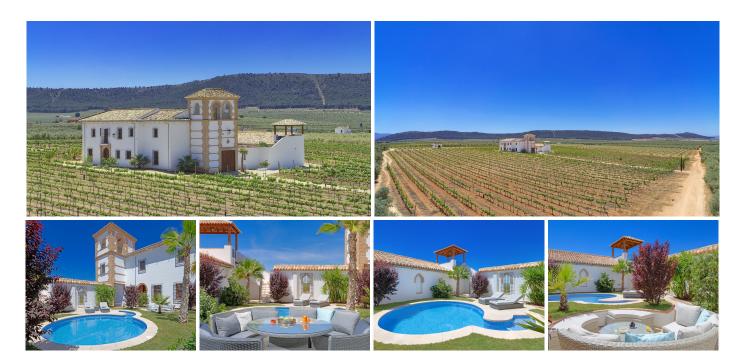

## HOUSE IN ANTEQUERA

Antequera

REF# R4307242 - 1.680.000 €

| 5    | 5.1   | 519 m² | 41453 m² |
|------|-------|--------|----------|
| Beds | Baths | Built  | Plot     |

Experience the pinnacle of luxury living with this exquisite Cortijo and vineyard estate, located in the picturesque region of Mollina, only a 15 minute drive to Antequera, and less than an hour to Málaga international airport. This stunning Cortijo sits on 4 hectares of completely flat land, this breathtaking property is enveloped by luscious vines in full production, providing a serene and tranquil environment for those seeking the ultimate in sophistication and relaxation. Indulge in the luxurious lifestyle offered by this magnificent estate, where no expense has been spared in creating a truly unparalleled living experience. The property has underfloor heating and is built with the highest level of insulation from all weathers. As you enter the main house, you will be greeted by a spacious entrance hall, and a sense of grandeur that permeates throughout the entire property. The gourmet kitchen, complete with top-of-the-line appliances, is fit for even the most discerning of chefs, while the adjacent dining hall and living room provide the perfect setting for entertaining guests or hosting lavish dinner parties. The study and cloakroom offer additional spaces for relaxation and tranquillity. Upstairs, the four luxurious bedrooms are designed to provide the ultimate in comfort and relaxation, each featuring its own en-suite bathroom, plush bedding, and sumptuous linens. The master suite boasts breathtaking views of the surrounding vineyards, while the remaining bedrooms provide ample space and privacy for guests or family members. Enjoy the warm Andalusian sun

while lounging by the stunning swimming pool, surrounded by lush gardens and expansive terraces, perfect for hosting outdoor gatherings or simply enjoying the tranquil surroundings. The separate guest accommodation provides a fully equipped kitchen, living-dining room, bedroom, bathroom, and storeroom, ensuring that guests are treated to the same level of luxury as the main house. Additionally, the property offers further potential for development, as it has approximately  $80m^2$  available with the staircase and utilities already in place, so it would be a simple conversion to create an additional three-bedroom suites, further entertaining space or a winery, providing endless possibilities for those seeking to create their dream home. This exceptional property is a testament to the highest standards of living, offering an unmatched combination of luxury, tranquillity, and convenience. Don't miss this once-in-a-lifetime opportunity to acquire a truly extraordinary Cortijo and vineyard estate.