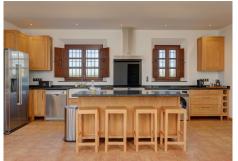

## HOUSE IN ANTEQUERA

Antequera

REF# R4307242 - 1.680.000 €

| 5    | 5.1   | 519 m² | 41453 m² |
|------|-------|--------|----------|
| Beds | Baths | Built  | Plot     |

Experience the pinnacle of luxury living with this exquisite Cortijo and vineyard estate, located in the picturesque region of Mollina, only a 15 minute drive to Antequera, and less than an hour to Málaga international airport. This stunning Cortijo sits on 4 hectares of completely flat land, this breathtaking property is enveloped by luscious vines in full production, providing a serene and tranquil environment for those seeking the ultimate in sophistication and relaxation. Indulge in the luxurious lifestyle offered by this magnificent estate, where no expense has been spared in creating a truly unparalleled living experience. The property has underfloor heating and is built with the highest level of insulation from all weathers. As you enter the main house, you will be greeted by a spacious entrance hall, and a sense of grandeur that permeates throughout the entire property. The gourmet kitchen, complete with top-of-the-line appliances, is fit for even the most discerning of chefs, while the adjacent dining hall and living room provide the perfect setting for entertaining guests or hosting lavish dinner parties. The study and cloakroom offer additional spaces for relaxation and tranquillity. Upstairs, the four luxurious bedrooms are designed to provide the ultimate in comfort and relaxation, each featuring its own en-suite bathroom, plush bedding, and sumptuous linens. The master suite boasts breathtaking views of the surrounding vineyards, while the remaining bedrooms provide ample space and privacy for guests or family members. Enjoy the warm Andalusian sun