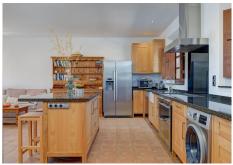

## HOUSE IN ANTEQUERA

Antequera

REF# R4307242 - 1.680.000 €

| 5    | 5.1   | 519 m² | 41453 m² |
|------|-------|--------|----------|
| Beds | Baths | Built  | Plot     |

Experience the pinnacle of luxury living with this exquisite Cortijo and vineyard estate, located in the picturesque region of Mollina, only a 15 minute drive to Antequera, and less than an hour to Málaga international airport. This stunning Cortijo sits on 4 hectares of completely flat land, this breathtaking property is enveloped by luscious vines in full production, providing a serene and tranquil environment for those seeking the ultimate in sophistication and relaxation. Indulge in the luxurious lifestyle offered by this magnificent estate, where no expense has been spared in creating a truly unparalleled living experience. The property has underfloor heating and is built with the highest level of insulation from all weathers. As you enter the main house, you will be greeted by a spacious entrance hall, and a sense of grandeur that permeates throughout the entire property. The gourmet kitchen, complete with top-of-the-line appliances, is fit for even the most discerning of chefs, while the adjacent dining hall and living room provide the perfect setting for entertaining guests or hosting lavish dinner parties. The study and cloakroom offer additional spaces for relaxation and tranquillity. Upstairs, the four luxurious bedrooms are designed to provide the ultimate in comfort and relaxation, each featuring its own en-suite bathroom, plush bedding, and sumptuous linens. The master suite boasts breathtaking views of the surrounding vineyards, while the remaining bedrooms provide ample space and privacy for guests or family members. Enjoy the warm Andalusian sun