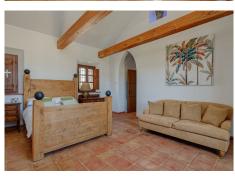

## HOUSE IN ANTEQUERA

Antequera

REF# R4307242 - 1.680.000 €

| 5    | 5.1   | 519 m² | 41453 m² |
|------|-------|--------|----------|
| Beds | Baths | Built  | Plot     |

Experience the pinnacle of luxury living with this exquisite Cortijo and vineyard estate, located in the picturesque region of Mollina, only a 15 minute drive to Antequera, and less than an hour to Málaga international airport. This stunning Cortijo sits on 4 hectares of completely flat land, this breathtaking property is enveloped by luscious vines in full production, providing a serene and tranquil environment for those seeking the ultimate in sophistication and relaxation. Indulge in the luxurious lifestyle offered by this magnificent estate, where no expense has been spared in creating a truly unparalleled living experience. The property has underfloor heating and is built with the highest level of insulation from all weathers. As you enter the main house, you will be greeted by a spacious entrance hall, and a sense of grandeur that permeates throughout the entire property. The gourmet kitchen, complete with top-of-the-line appliances, is fit for even the most discerning of chefs, while the adjacent dining hall and living room provide the perfect setting for entertaining guests or hosting lavish dinner parties. The study and cloakroom offer additional spaces for relaxation and tranquillity. Upstairs, the four luxurious bedrooms are designed to provide the ultimate in comfort and relaxation, each featuring its own en-suite bathroom, plush bedding, and sumptuous linens. The master suite boasts breathtaking views of the surrounding vineyards, while the remaining bedrooms provide ample space and privacy for guests or family members. Enjoy the warm Andalusian sun