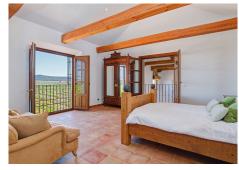

## HOUSE IN ANTEQUERA

Antequera

REF# R4307242 - 1.680.000 €

| 5    | 5.1   | 519 m² | 41453 m² |
|------|-------|--------|----------|
| Beds | Baths | Built  | Plot     |

Experience the pinnacle of luxury living with this exquisite Cortijo and vineyard estate, located in the picturesque region of Mollina, only a 15 minute drive to Antequera, and less than an hour to Málaga international airport. This stunning Cortijo sits on 4 hectares of completely flat land, this breathtaking property is enveloped by luscious vines in full production, providing a serene and tranquil environment for those seeking the ultimate in sophistication and relaxation. Indulge in the luxurious lifestyle offered by this magnificent estate, where no expense has been spared in creating a truly unparalleled living experience. The property has underfloor heating and is built with the highest level of insulation from all weathers. As you enter the main house, you will be greeted by a spacious entrance hall, and a sense of grandeur that permeates throughout the entire property. The gourmet kitchen, complete with top-of-the-line appliances, is fit for even the most discerning of chefs, while the adjacent dining hall and living room provide the perfect setting for entertaining guests or hosting lavish dinner parties. The study and cloakroom offer additional spaces for relaxation and tranquillity. Upstairs, the four luxurious bedrooms are designed to provide the ultimate in comfort and relaxation, each featuring its own en-suite bathroom, plush bedding, and sumptuous linens. The master suite boasts breathtaking views of the surrounding vineyards, while the remaining bedrooms provide ample space and privacy for guests or family members. Enjoy the warm Andalusian sun