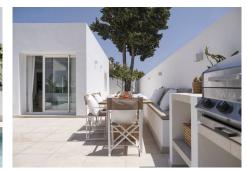

As you enter, you're immediately welcomed into an open-plan kitchen and living area that extends out to a chic Capri-inspired garden through large sliding doors. This private oasis offers a diverse range of outdoor experiences—from dining and BBQ areas to chill-out zones—all set against a backdrop of lush palm trees and greenery. The first guest bedroom to your right, as well as the en-suite master at the end of the hallway, offer large sliding doors that open out to this exquisite garden. Two additional guest bedrooms can be found to the left, sharing a separate bathroom.