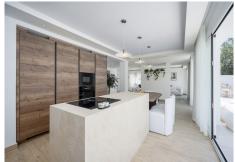

Step into a completely renovated, single-floor villa offering the epitome of modern mediterranean-style living in the heart of Nueva Andalucia. This 4-bedroom, 3-bathroom gem has just been renovated in 2023 with high-quality materials like wood, ceramic, and marble, and comes furnished with custom-made, high-quality pieces. Appliances are from the trusted brand, Bosch.

As you enter, you're immediately welcomed into an open-plan kitchen and living area that extends out to a chic Capri-inspired garden through large sliding doors. This private oasis offers a diverse range of outdoor experiences—from dining and BBQ areas to chill-out zones—all set against a backdrop of lush palm trees and greenery. The first guest bedroom to your right, as well as the en-suite master at the end of the hallway, offer large sliding doors that open out to this exquisite garden. Two additional guest bedrooms can be found to the left, sharing a separate bathroom.