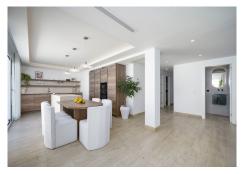

Step into a completely renovated, single-floor villa offering the epitome of modern mediterranean-style living in the heart of Nueva Andalucia. This 4-bedroom, 3-bathroom gem has just been renovated in 2023 with high-quality materials like wood, ceramic, and marble, and comes furnished with custom-made, high-quality pieces. Appliances are from the trusted brand, Bosch.

As you enter, you're immediately welcomed into an open-plan kitchen and living area that extends out to a chic Capri-inspired garden through large sliding doors. This private oasis offers a diverse range of outdoor experiences—from dining and BBQ areas to chill-out zones—all set against a backdrop of lush palm trees and greenery. The first guest bedroom to your right, as well as the en-suite master at the end of the hallway, offer large sliding doors that open out to this exquisite garden. Two additional guest bedrooms can be found to the left, sharing a separate bathroom.