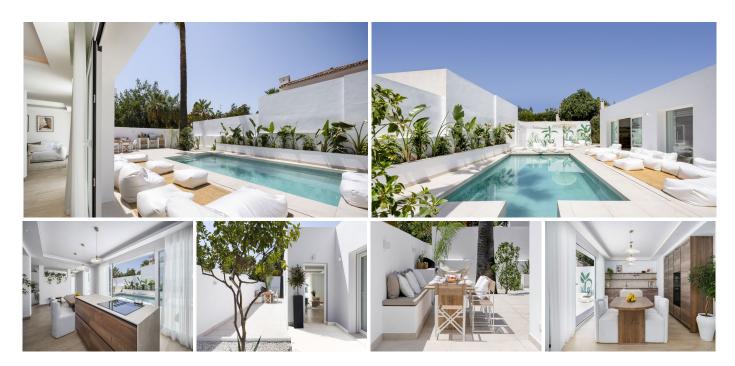

Step into a completely renovated, single-floor villa offering the epitome of modern mediterranean-style living in the heart of Nueva Andalucia. This 4-bedroom, 3-bathroom gem has just been renovated in 2023 with high-quality materials like wood, ceramic, and marble, and comes furnished with custom-made, high-quality pieces. Appliances are from the trusted brand, Bosch.

As you enter, you're immediately welcomed into an open-plan kitchen and living area that extends out to a chic Capri-inspired garden through large sliding doors. This private oasis offers a diverse range of outdoor experiences—from dining and BBQ areas to chill-out zones—all set against a backdrop of lush palm trees and greenery. The first guest bedroom to your right, as well as the en-suite master at the end of the hallway, offer large sliding doors that open out to this exquisite garden. Two additional guest bedrooms can be found to the left, sharing a separate bathroom.

The garden features a modern swimming pool strategically positioned just steps away from the kitchen and living area. Is really a hidden gem thanks to a private road leading to the entrance of the house, complete

with parking inside of the gates.

The property is ideally located, surrounded by a myriad of shops and restaurants. A quick drive will take you to Puerto Banus and the beach, and for golf enthusiasts, several courses are within reach. The prime location makes this property ideal for renting out all year around. Adding icing to the cake, the villa allows for a second level to be built, offering future expansion possibilities.