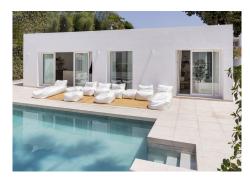

As you enter, you're immediately welcomed into an open-plan kitchen and living area that extends out to a chic Capri-inspired garden through large sliding doors. This private oasis offers a diverse range of outdoor experiences—from dining and BBQ areas to chill-out zones—all set against a backdrop of lush palm trees and greenery. The first guest bedroom to your right, as well as the en-suite master at the end of the hallway, offer large sliding doors that open out to this exquisite garden. Two additional guest bedrooms can be found to the left, sharing a separate bathroom.

The garden features a modern swimming pool strategically positioned just steps away from the kitchen and living area. Is really a hidden gem thanks to a private road leading to the entrance of the house, complete