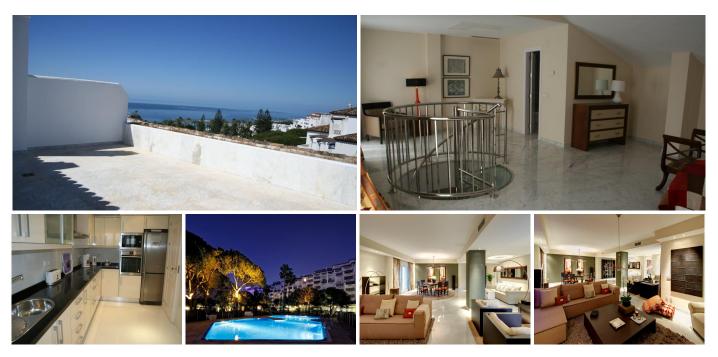

## PENTHOUSE IN PUERTO BANÚS

Puerto Banús

## REF# R2502899 – 2.750.000 €

| 3    | 3     | 308 m² | 80 m²   |
|------|-------|--------|---------|
| Beds | Baths | Built  | Terrace |

SUPER BRAND NEW LUXURY PENTHOUSE RIGHT ON THE PORT WITH PANORAMIC SEA VIEWS This luxury complex is strategically located in the heart of Puerto Banus Following the architectural line of its predecessor Playas del Duque, spacious penthouse offering maximum comfort in their quality and design as well as magnificent gardens and pools. One of the hallmarks of this complex is its proximity to all the tourist attractions and services of Puerto Banus. For your convenience always include its concierge and 24 hour security to cover the needs that your home demands. Its excellent location offers the best and most exclusive gastronomy, sports and leisure offer a 5 minute walk from home. Also has the services of the most complete fitness center and spa Puerto Banus, an area of 2,500 m2 wellness with the latest in equipment and technology. The Property comprises of 3 bedrooms, 3 bathrooms and some magnificent sea views from the extra large south facing terrace.