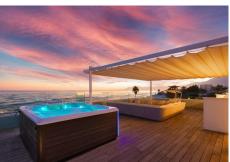

## REF# R2576927 - 6.000.000 €

| 6    | 4     | 436 m² | 750 m² | 70 m²   |
|------|-------|--------|--------|---------|
| Beds | Baths | Built  | Plot   | Terrace |

Stunning Frontline Beach 6 Bedroom 4 Bathroom Contemporary villa, located right on the beach at Costabella, East Marbella and only a 10 minute drive to the centre of Marbella and Puerto Banus. The open entrance hall connects with the large open plan kitchen and the living & dining areas and the large windows open onto the terrace and the heated pool from where you can also walk straight onto the beach. On ground floor level you have 1 bedroom and a bathroom. The master en-suite bedroom & two further bedrooms sharing one bathroom are located on the first floor. All bedrooms have private terraces. On the basement level there are two more bedrooms that share a bathroom. The villa has newest technology, which includes: - Sonos music system - Advance alarm system, with both inside and outside alarms - Central air conditioner in every room - Floor heating in every room.