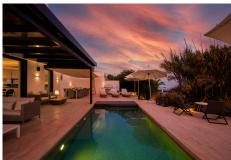

## REF# R2576927 - 6.000.000 €

| 6    | 4     | 436 m² | 750 m² | 70 m²   |
|------|-------|--------|--------|---------|
| Beds | Baths | Built  | Plot   | Terrace |

Stunning Frontline Beach 6 Bedroom 4 Bathroom Contemporary villa, located right on the beach at Costabella, East Marbella and only a 10 minute drive to the centre of Marbella and Puerto Banus. The open entrance hall connects with the large open plan kitchen and the living & dining areas and the large windows open onto the terrace and the heated pool from where you can also walk straight onto the beach. On ground floor level you have 1 bedroom and a bathroom. The master en-suite bedroom & two further bedrooms sharing one bathroom are located on the first floor. All bedrooms have private terraces. On the basement level there are two more bedrooms that share a bathroom. The villa has newest technology, which includes: - Sonos music system - Advance alarm system, with both inside and outside alarms - Central air conditioner in every room - Floor heating in every room.