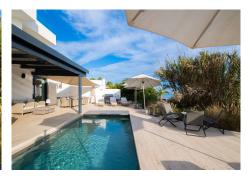

## REF# R2576927 - 6.000.000 €

| 6    | 4     | 436 m² | 750 m² | 70 m²   |
|------|-------|--------|--------|---------|
| Beds | Baths | Built  | Plot   | Terrace |

Stunning Frontline Beach 6 Bedroom 4 Bathroom Contemporary villa, located right on the beach at Costabella, East Marbella and only a 10 minute drive to the centre of Marbella and Puerto Banus. The open entrance hall connects with the large open plan kitchen and the living & dining areas and the large windows open onto the terrace and the heated pool from where you can also walk straight onto the beach. On ground floor level you have 1 bedroom and a bathroom. The master en-suite bedroom & two further bedrooms sharing one bathroom are located on the first floor. All bedrooms have private terraces. On the basement level there are two more bedrooms that share a bathroom. The villa has newest technology, which includes: - Sonos music system - Advance alarm system, with both inside and outside alarms - Central air conditioner in every room - Floor heating in every room.