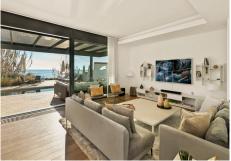

## REF# R2576927 - 6.000.000 €

| 6    | 4     | 436 m² | 750 m² | 70 m²   |
|------|-------|--------|--------|---------|
| Beds | Baths | Built  | Plot   | Terrace |

Stunning Frontline Beach 6 Bedroom 4 Bathroom Contemporary villa, located right on the beach at Costabella, East Marbella and only a 10 minute drive to the centre of Marbella and Puerto Banus. The open entrance hall connects with the large open plan kitchen and the living & dining areas and the large windows open onto the terrace and the heated pool from where you can also walk straight onto the beach. On ground floor level you have 1 bedroom and a bathroom. The master en-suite bedroom & two further bedrooms sharing one bathroom are located on the first floor. All bedrooms have private terraces. On the basement level there are two more bedrooms that share a bathroom. The villa has newest technology, which includes: - Sonos music system - Advance alarm system, with both inside and outside alarms - Central air conditioner in every room - Floor heating in every room.