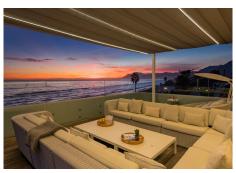

## REF# R2576927 - 6.000.000 €

| 6    | 4     | 436 m² | 750 m² | 70 m²   |
|------|-------|--------|--------|---------|
| Beds | Baths | Built  | Plot   | Terrace |

Stunning Frontline Beach 6 Bedroom 4 Bathroom Contemporary villa, located right on the beach at Costabella, East Marbella and only a 10 minute drive to the centre of Marbella and Puerto Banus. The open entrance hall connects with the large open plan kitchen and the living & dining areas and the large windows open onto the terrace and the heated pool from where you can also walk straight onto the beach. On ground floor level you have 1 bedroom and a bathroom. The master en-suite bedroom & two further bedrooms sharing one bathroom are located on the first floor. All bedrooms have private terraces. On the basement level there are two more bedrooms that share a bathroom. The villa has newest technology, which includes: - Sonos music system - Advance alarm system, with both inside and outside alarms - Central air conditioner in every room - Floor heating in every room.