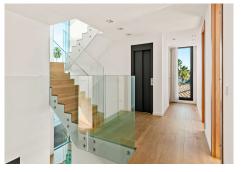

## REF# R2576927 - 6.000.000 €

| 6    | 4     | 436 m² | 750 m² | 70 m²   |
|------|-------|--------|--------|---------|
| Beds | Baths | Built  | Plot   | Terrace |

Stunning Frontline Beach 6 Bedroom 4 Bathroom Contemporary villa, located right on the beach at Costabella, East Marbella and only a 10 minute drive to the centre of Marbella and Puerto Banus. The open entrance hall connects with the large open plan kitchen and the living & dining areas and the large windows open onto the terrace and the heated pool from where you can also walk straight onto the beach. On ground floor level you have 1 bedroom and a bathroom. The master en-suite bedroom & two further bedrooms sharing one bathroom are located on the first floor. All bedrooms have private terraces. On the basement level there are two more bedrooms that share a bathroom. The villa has newest technology, which includes: - Sonos music system - Advance alarm system, with both inside and outside alarms - Central air conditioner in every room - Floor heating in every room.