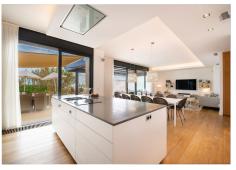

## REF# R2576927 - 6.000.000 €

| 6    | 4     | 436 m² | 750 m² | 70 m²   |
|------|-------|--------|--------|---------|
| Beds | Baths | Built  | Plot   | Terrace |

Stunning Frontline Beach 6 Bedroom 4 Bathroom Contemporary villa, located right on the beach at Costabella, East Marbella and only a 10 minute drive to the centre of Marbella and Puerto Banus. The open entrance hall connects with the large open plan kitchen and the living & dining areas and the large windows open onto the terrace and the heated pool from where you can also walk straight onto the beach. On ground floor level you have 1 bedroom and a bathroom. The master en-suite bedroom & two further bedrooms sharing one bathroom are located on the first floor. All bedrooms have private terraces. On the basement level there are two more bedrooms that share a bathroom. The villa has newest technology, which includes: - Sonos music system - Advance alarm system, with both inside and outside alarms - Central air conditioner in every room - Floor heating in every room.