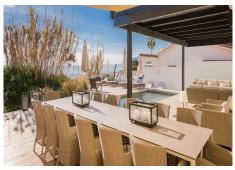

## REF# R2576927 - 6.000.000 €

| 6    | 4     | 436 m² | 750 m² | 70 m²   |
|------|-------|--------|--------|---------|
| Beds | Baths | Built  | Plot   | Terrace |

Stunning Frontline Beach 6 Bedroom 4 Bathroom Contemporary villa, located right on the beach at Costabella, East Marbella and only a 10 minute drive to the centre of Marbella and Puerto Banus. The open entrance hall connects with the large open plan kitchen and the living & dining areas and the large windows open onto the terrace and the heated pool from where you can also walk straight onto the beach. On ground floor level you have 1 bedroom and a bathroom. The master en-suite bedroom & two further bedrooms sharing one bathroom are located on the first floor. All bedrooms have private terraces. On the basement level there are two more bedrooms that share a bathroom. The villa has newest technology, which includes: - Sonos music system - Advance alarm system, with both inside and outside alarms - Central air conditioner in every room - Floor heating in every room.