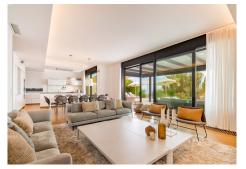

## REF# R2576927 - 6.000.000 €

| 6    | 4     | 436 m² | 750 m² | 70 m²   |
|------|-------|--------|--------|---------|
| Beds | Baths | Built  | Plot   | Terrace |

Stunning Frontline Beach 6 Bedroom 4 Bathroom Contemporary villa, located right on the beach at Costabella, East Marbella and only a 10 minute drive to the centre of Marbella and Puerto Banus. The open entrance hall connects with the large open plan kitchen and the living & dining areas and the large windows open onto the terrace and the heated pool from where you can also walk straight onto the beach. On ground floor level you have 1 bedroom and a bathroom. The master en-suite bedroom & two further bedrooms sharing one bathroom are located on the first floor. All bedrooms have private terraces. On the basement level there are two more bedrooms that share a bathroom. The villa has newest technology, which includes: - Sonos music system - Advance alarm system, with both inside and outside alarms - Central air conditioner in every room - Floor heating in every room.