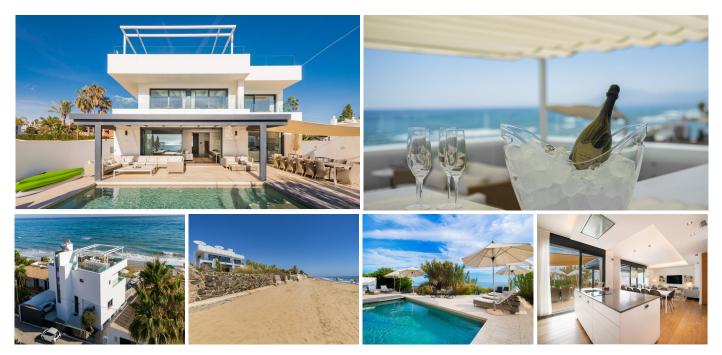

## HOUSE IN COSTABELLA

Costabella

## REF# R2576927 - 6.000.000 €

| 6    | 4     | 436 m² | 750 m² | 70 m²   |
|------|-------|--------|--------|---------|
| Beds | Baths | Built  | Plot   | Terrace |

Stunning Frontline Beach 6 Bedroom 4 Bathroom Contemporary villa, located right on the beach at Costabella, East Marbella and only a 10 minute drive to the centre of Marbella and Puerto Banus. The open entrance hall connects with the large open plan kitchen and the living & dining areas and the large windows open onto the terrace and the heated pool from where you can also walk straight onto the beach. On ground floor level you have 1 bedroom and a bathroom. The master en-suite bedroom & two further bedrooms sharing one bathroom are located on the first floor. All bedrooms have private terraces. On the basement level there are two more bedrooms that share a bathroom. The villa has newest technology, which includes: - Sonos music system - Advance alarm system, with both inside and outside alarms - Central air conditioner in every room - Floor heating in every room.