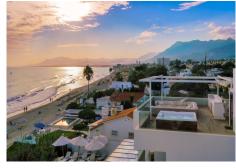

## REF# R2576927 - 6.000.000 €

| 6    | 4     | 436 m² | 750 m² | 70 m²   |
|------|-------|--------|--------|---------|
| Beds | Baths | Built  | Plot   | Terrace |

Stunning Frontline Beach 6 Bedroom 4 Bathroom Contemporary villa, located right on the beach at Costabella, East Marbella and only a 10 minute drive to the centre of Marbella and Puerto Banus. The open entrance hall connects with the large open plan kitchen and the living & dining areas and the large windows open onto the terrace and the heated pool from where you can also walk straight onto the beach. On ground floor level you have 1 bedroom and a bathroom. The master en-suite bedroom & two further bedrooms sharing one bathroom are located on the first floor. All bedrooms have private terraces. On the basement level there are two more bedrooms that share a bathroom. The villa has newest technology, which includes: - Sonos music system - Advance alarm system, with both inside and outside alarms - Central air conditioner in every room - Floor heating in every room.