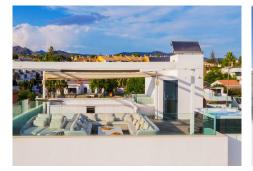

## REF# R2576927 - 6.000.000 €

| 6    | 4     | 436 m² | 750 m² | 70 m²   |
|------|-------|--------|--------|---------|
| Beds | Baths | Built  | Plot   | Terrace |

Stunning Frontline Beach 6 Bedroom 4 Bathroom Contemporary villa, located right on the beach at Costabella, East Marbella and only a 10 minute drive to the centre of Marbella and Puerto Banus. The open entrance hall connects with the large open plan kitchen and the living & dining areas and the large windows open onto the terrace and the heated pool from where you can also walk straight onto the beach. On ground floor level you have 1 bedroom and a bathroom. The master en-suite bedroom & two further bedrooms sharing one bathroom are located on the first floor. All bedrooms have private terraces. On the basement level there are two more bedrooms that share a bathroom. The villa has newest technology, which includes: - Sonos music system - Advance alarm system, with both inside and outside alarms - Central air conditioner in every room - Floor heating in every room.