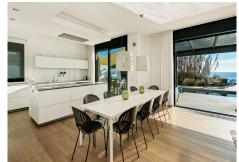

## REF# R2576927 - 6.000.000 €

| 6    | 4     | 436 m² | 750 m² | 70 m²   |
|------|-------|--------|--------|---------|
| Beds | Baths | Built  | Plot   | Terrace |

Stunning Frontline Beach 6 Bedroom 4 Bathroom Contemporary villa, located right on the beach at Costabella, East Marbella and only a 10 minute drive to the centre of Marbella and Puerto Banus. The open entrance hall connects with the large open plan kitchen and the living & dining areas and the large windows open onto the terrace and the heated pool from where you can also walk straight onto the beach. On ground floor level you have 1 bedroom and a bathroom. The master en-suite bedroom & two further bedrooms sharing one bathroom are located on the first floor. All bedrooms have private terraces. On the basement level there are two more bedrooms that share a bathroom. The villa has newest technology, which includes: - Sonos music system - Advance alarm system, with both inside and outside alarms - Central air conditioner in every room - Floor heating in every room.