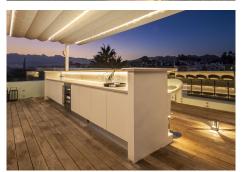

## REF# R2576927 - 6.000.000 €

| 6    | 4     | 436 m² | 750 m² | 70 m²   |
|------|-------|--------|--------|---------|
| Beds | Baths | Built  | Plot   | Terrace |

Stunning Frontline Beach 6 Bedroom 4 Bathroom Contemporary villa, located right on the beach at Costabella, East Marbella and only a 10 minute drive to the centre of Marbella and Puerto Banus. The open entrance hall connects with the large open plan kitchen and the living & dining areas and the large windows open onto the terrace and the heated pool from where you can also walk straight onto the beach. On ground floor level you have 1 bedroom and a bathroom. The master en-suite bedroom & two further bedrooms sharing one bathroom are located on the first floor. All bedrooms have private terraces. On the basement level there are two more bedrooms that share a bathroom. The villa has newest technology, which includes: - Sonos music system - Advance alarm system, with both inside and outside alarms - Central air conditioner in every room - Floor heating in every room.