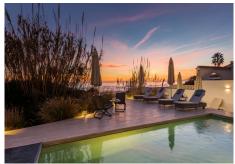

## REF# R2576927 - 6.000.000 €

| 6    | 4     | 436 m² | 750 m² | 70 m²   |
|------|-------|--------|--------|---------|
| Beds | Baths | Built  | Plot   | Terrace |

Stunning Frontline Beach 6 Bedroom 4 Bathroom Contemporary villa, located right on the beach at Costabella, East Marbella and only a 10 minute drive to the centre of Marbella and Puerto Banus. The open entrance hall connects with the large open plan kitchen and the living & dining areas and the large windows open onto the terrace and the heated pool from where you can also walk straight onto the beach. On ground floor level you have 1 bedroom and a bathroom. The master en-suite bedroom & two further bedrooms sharing one bathroom are located on the first floor. All bedrooms have private terraces. On the basement level there are two more bedrooms that share a bathroom. The villa has newest technology, which includes: - Sonos music system - Advance alarm system, with both inside and outside alarms - Central air conditioner in every room - Floor heating in every room.