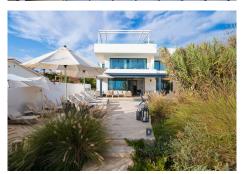

## REF# R2576927 - 6.000.000 €

| 6    | 4     | 436 m² | 750 m² | 70 m²   |
|------|-------|--------|--------|---------|
| Beds | Baths | Built  | Plot   | Terrace |

Stunning Frontline Beach 6 Bedroom 4 Bathroom Contemporary villa, located right on the beach at Costabella, East Marbella and only a 10 minute drive to the centre of Marbella and Puerto Banus. The open entrance hall connects with the large open plan kitchen and the living & dining areas and the large windows open onto the terrace and the heated pool from where you can also walk straight onto the beach. On ground floor level you have 1 bedroom and a bathroom. The master en-suite bedroom & two further bedrooms sharing one bathroom are located on the first floor. All bedrooms have private terraces. On the basement level there are two more bedrooms that share a bathroom. The villa has newest technology, which includes: - Sonos music system - Advance alarm system, with both inside and outside alarms - Central air conditioner in every room - Floor heating in every room.