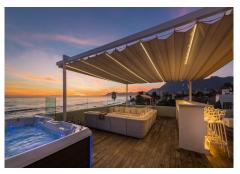

## REF# R2576927 - 6.000.000 €

| 6    | 4     | 436 m² | 750 m² | 70 m²   |
|------|-------|--------|--------|---------|
| Beds | Baths | Built  | Plot   | Terrace |

Stunning Frontline Beach 6 Bedroom 4 Bathroom Contemporary villa, located right on the beach at Costabella, East Marbella and only a 10 minute drive to the centre of Marbella and Puerto Banus. The open entrance hall connects with the large open plan kitchen and the living & dining areas and the large windows open onto the terrace and the heated pool from where you can also walk straight onto the beach. On ground floor level you have 1 bedroom and a bathroom. The master en-suite bedroom & two further bedrooms sharing one bathroom are located on the first floor. All bedrooms have private terraces. On the basement level there are two more bedrooms that share a bathroom. The villa has newest technology, which includes: - Sonos music system - Advance alarm system, with both inside and outside alarms - Central air conditioner in every room - Floor heating in every room.