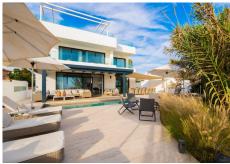

## REF# R2576927 - 6.000.000 €

| 6    | 4     | 436 m² | 750 m² | 70 m²   |
|------|-------|--------|--------|---------|
| Beds | Baths | Built  | Plot   | Terrace |

Stunning Frontline Beach 6 Bedroom 4 Bathroom Contemporary villa, located right on the beach at Costabella, East Marbella and only a 10 minute drive to the centre of Marbella and Puerto Banus. The open entrance hall connects with the large open plan kitchen and the living & dining areas and the large windows open onto the terrace and the heated pool from where you can also walk straight onto the beach. On ground floor level you have 1 bedroom and a bathroom. The master en-suite bedroom & two further bedrooms sharing one bathroom are located on the first floor. All bedrooms have private terraces. On the basement level there are two more bedrooms that share a bathroom. The villa has newest technology, which includes: - Sonos music system - Advance alarm system, with both inside and outside alarms - Central air conditioner in every room - Floor heating in every room.