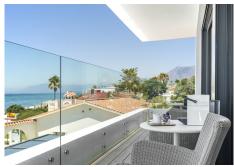

## REF# R2576927 - 6.000.000 €

| 6    | 4     | 436 m² | 750 m² | 70 m²   |
|------|-------|--------|--------|---------|
| Beds | Baths | Built  | Plot   | Terrace |

Stunning Frontline Beach 6 Bedroom 4 Bathroom Contemporary villa, located right on the beach at Costabella, East Marbella and only a 10 minute drive to the centre of Marbella and Puerto Banus. The open entrance hall connects with the large open plan kitchen and the living & dining areas and the large windows open onto the terrace and the heated pool from where you can also walk straight onto the beach. On ground floor level you have 1 bedroom and a bathroom. The master en-suite bedroom & two further bedrooms sharing one bathroom are located on the first floor. All bedrooms have private terraces. On the basement level there are two more bedrooms that share a bathroom. The villa has newest technology, which includes: - Sonos music system - Advance alarm system, with both inside and outside alarms - Central air conditioner in every room - Floor heating in every room.