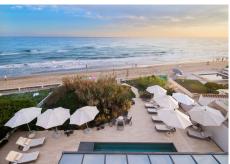

## REF# R2576927 - 6.000.000 €

| 6    | 4     | 436 m² | 750 m² | 70 m²   |
|------|-------|--------|--------|---------|
| Beds | Baths | Built  | Plot   | Terrace |

Stunning Frontline Beach 6 Bedroom 4 Bathroom Contemporary villa, located right on the beach at Costabella, East Marbella and only a 10 minute drive to the centre of Marbella and Puerto Banus. The open entrance hall connects with the large open plan kitchen and the living & dining areas and the large windows open onto the terrace and the heated pool from where you can also walk straight onto the beach. On ground floor level you have 1 bedroom and a bathroom. The master en-suite bedroom & two further bedrooms sharing one bathroom are located on the first floor. All bedrooms have private terraces. On the basement level there are two more bedrooms that share a bathroom. The villa has newest technology, which includes: - Sonos music system - Advance alarm system, with both inside and outside alarms - Central air conditioner in every room - Floor heating in every room.