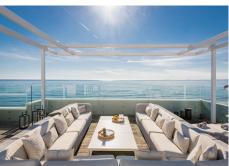

## REF# R2576927 - 6.000.000 €

| 6    | 4     | 436 m² | 750 m² | 70 m²   |
|------|-------|--------|--------|---------|
| Beds | Baths | Built  | Plot   | Terrace |

Stunning Frontline Beach 6 Bedroom 4 Bathroom Contemporary villa, located right on the beach at Costabella, East Marbella and only a 10 minute drive to the centre of Marbella and Puerto Banus. The open entrance hall connects with the large open plan kitchen and the living & dining areas and the large windows open onto the terrace and the heated pool from where you can also walk straight onto the beach. On ground floor level you have 1 bedroom and a bathroom. The master en-suite bedroom & two further bedrooms sharing one bathroom are located on the first floor. All bedrooms have private terraces. On the basement level there are two more bedrooms that share a bathroom. The villa has newest technology, which includes: - Sonos music system - Advance alarm system, with both inside and outside alarms - Central air conditioner in every room - Floor heating in every room.