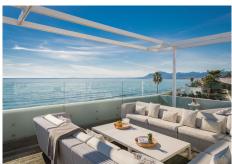

## REF# R2576927 - 6.000.000 €

| 6    | 4     | 436 m² | 750 m² | 70 m²   |
|------|-------|--------|--------|---------|
| Beds | Baths | Built  | Plot   | Terrace |

Stunning Frontline Beach 6 Bedroom 4 Bathroom Contemporary villa, located right on the beach at Costabella, East Marbella and only a 10 minute drive to the centre of Marbella and Puerto Banus. The open entrance hall connects with the large open plan kitchen and the living & dining areas and the large windows open onto the terrace and the heated pool from where you can also walk straight onto the beach. On ground floor level you have 1 bedroom and a bathroom. The master en-suite bedroom & two further bedrooms sharing one bathroom are located on the first floor. All bedrooms have private terraces. On the basement level there are two more bedrooms that share a bathroom. The villa has newest technology, which includes: - Sonos music system - Advance alarm system, with both inside and outside alarms - Central air conditioner in every room - Floor heating in every room.