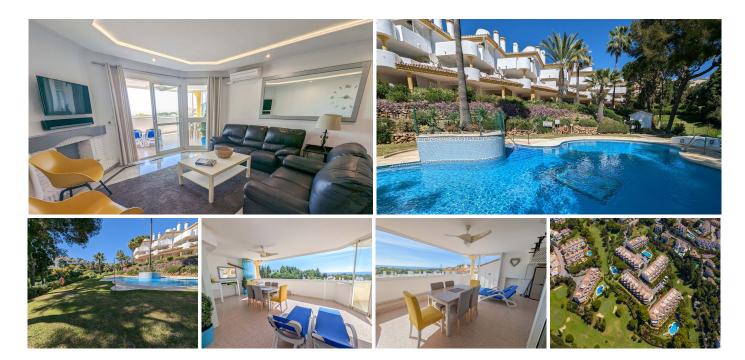

### MIDDLE FLOOR APARTMENT IN CALAHONDA

#### REF# R4024723 - 449.000 €

| 3    | 2     | 110 m² | 30 m²   |
|------|-------|--------|---------|
| Beds | Baths | Built  | Terrace |

Stunning South facing apartment situated just a ten-minute walk to all amenities of Calahonda in prestigious secure, quiet private gated development offering fantastic panoramic views across the sea and situated next to the golf course La Siesta Golf and only a couple of minutes by foot from Club del Sol with tennis, gym, padel and squash facilities. South facing first-floor apartment enjoys a spacious lounge, a fully equipped kitchen half opened to the dining, three good sized double bedrooms, two bathrooms. The large terrace has gorgeous sea views and overlooks the La siesta golf course, well maintained tropical gardens surrounding the three communal pools. Ideal for a family home. Property also comes with excellent private parking space. Contact us today to arrange a viewing!!!