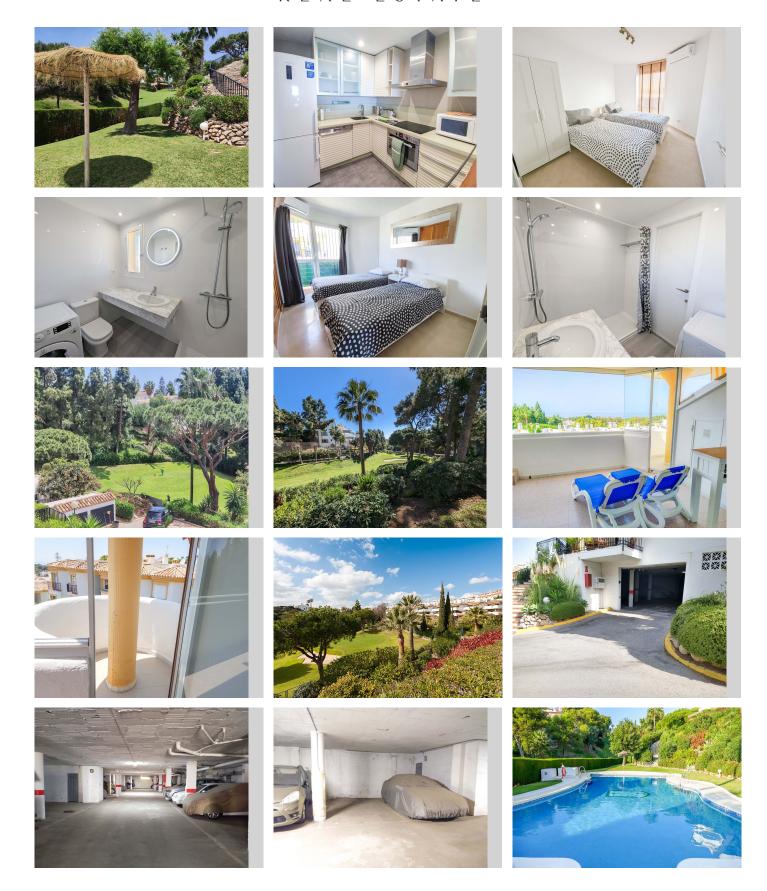

### MIDDLE FLOOR APARTMENT IN CALAHONDA

#### REF# R4024723 - 449.000 €

| 3    | 2     | 110 m² | 30 m²   |
|------|-------|--------|---------|
| Beds | Baths | Built  | Terrace |

Stunning South facing apartment situated just a ten-minute walk to all amenities of Calahonda in prestigious secure, quiet private gated development offering fantastic panoramic views across the sea and situated next to the golf course La Siesta Golf and only a couple of minutes by foot from Club del Sol with tennis, gym, padel and squash facilities. South facing first-floor apartment enjoys a spacious lounge, a fully equipped kitchen half opened to the dining, three good sized double bedrooms, two bathrooms. The large terrace has gorgeous sea views and overlooks the La siesta golf course, well maintained tropical gardens surrounding the three communal pools. Ideal for a family home. Property also comes with excellent private parking space. Contact us today to arrange a viewing!!!