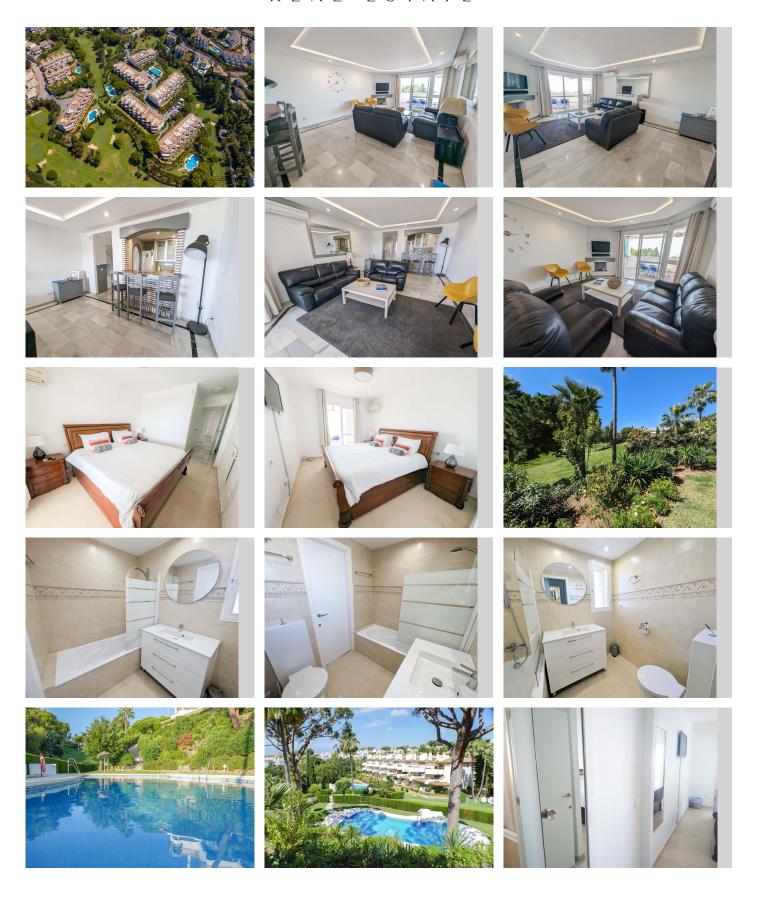

### MIDDLE FLOOR APARTMENT IN CALAHONDA

#### REF# R4024723 - 449.000 €

| 3    | 2     | 110 m² | 30 m²   |
|------|-------|--------|---------|
| Beds | Baths | Built  | Terrace |

Stunning South facing apartment situated just a ten-minute walk to all amenities of Calahonda in prestigious secure, quiet private gated development offering fantastic panoramic views across the sea and situated next to the golf course La Siesta Golf and only a couple of minutes by foot from Club del Sol with tennis, gym, padel and squash facilities. South facing first-floor apartment enjoys a spacious lounge, a fully equipped kitchen half opened to the dining, three good sized double bedrooms, two bathrooms. The large terrace has gorgeous sea views and overlooks the La siesta golf course, well maintained tropical gardens surrounding the three communal pools. Ideal for a family home. Property also comes with excellent private parking space. Contact us today to arrange a viewing!!!