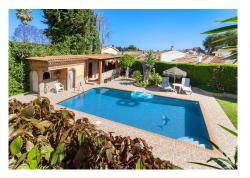

## REF# R4034242 - 685.000 €

| 3    | 3.5   | 160 m² | 670 m² | 48 m²   |
|------|-------|--------|--------|---------|
| Beds | Baths | Built  | Plot   | Terrace |

Beautiful villa in the sought-after area of El Coto in Mijas Costa! We welcome you to this charming villa located just a few minutes from the centre of Fuengirola, in the well-known area of El Coto, surrounded by patios and covered terraces, barbeque area, private swimming pool with a separate guest bathroom and pergola and plenty of outdoor space. As you enter you have a nice patio with a barbeque area and access to the outdoor spaces, terraces, and pool. Entering the property to a large hall, you find a guest bathroom, 2 bedrooms with fitted wardrobes and a renovated bathroom with shower and heated flooring. Further ahead a fully equipped kitchen which leads to the dining area, and a luxury wine cellar. The large cozy living room with fireplace leads you to a covered terrace surrounding the villa with views to the gardens and swimming pool. In addition, on the basement you have a complete guest studio-apartment with private kitchen and bathroom also with heated flooring, which also has it's own entrance from the pool area and is perfect for rent or as a guest apartment for relatives and friends who come to visit.Near the pool you have a relaxing shaded area with an extra shower bathroom and storage room. The private covered garage has space for a vehicle and storage and has the entrance on the back street, so you can access the villa through the south or the main entrance on the north. This villa of over 200 m2 is built on a plot of 670 m2 and is well connected to all the services you will need and only 30 minutes from Málaga city and the airport. Don't miss