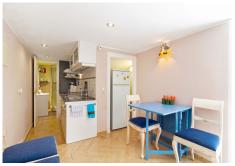

## REF# R4034242 - 685.000 €

| 3    | 3.5   | 160 m² | 670 m² | 48 m²   |
|------|-------|--------|--------|---------|
| Beds | Baths | Built  | Plot   | Terrace |

Beautiful villa in the sought-after area of El Coto in Mijas Costa! We welcome you to this charming villa located just a few minutes from the centre of Fuengirola, in the well-known area of El Coto, surrounded by patios and covered terraces, barbeque area, private swimming pool with a separate guest bathroom and pergola and plenty of outdoor space. As you enter you have a nice patio with a barbeque area and access to the outdoor spaces, terraces, and pool. Entering the property to a large hall, you find a guest bathroom, 2 bedrooms with fitted wardrobes and a renovated bathroom with shower and heated flooring. Further ahead a fully equipped kitchen which leads to the dining area, and a luxury wine cellar. The large cozy living room with fireplace leads you to a covered terrace surrounding the villa with views to the gardens and swimming pool. In addition, on the basement you have a complete guest studio-apartment with private kitchen and bathroom also with heated flooring, which also has it's own entrance from the pool area and is perfect for rent or as a guest apartment for relatives and friends who come to visit.Near the pool you have a relaxing shaded area with an extra shower bathroom and storage room. The private covered garage has space for a vehicle and storage and has the entrance on the back street, so you can access the villa through the south or the main entrance on the north. This villa of over 200 m2 is built on a plot of 670 m2 and is well connected to all the services you will need and only 30 minutes from Málaga city and the airport. Don't miss