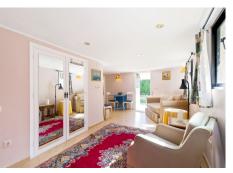

## REF# R4034242 - 685.000 €

| 3    | 3.5   | 160 m² | 670 m² | 48 m²   |
|------|-------|--------|--------|---------|
| Beds | Baths | Built  | Plot   | Terrace |

Beautiful villa in the sought-after area of El Coto in Mijas Costa! We welcome you to this charming villa located just a few minutes from the centre of Fuengirola, in the well-known area of El Coto, surrounded by patios and covered terraces, barbeque area, private swimming pool with a separate guest bathroom and pergola and plenty of outdoor space. As you enter you have a nice patio with a barbeque area and access to the outdoor spaces, terraces, and pool. Entering the property to a large hall, you find a guest bathroom, 2 bedrooms with fitted wardrobes and a renovated bathroom with shower and heated flooring. Further ahead a fully equipped kitchen which leads to the dining area, and a luxury wine cellar. The large cozy living room with fireplace leads you to a covered terrace surrounding the villa with views to the gardens and swimming pool. In addition, on the basement you have a complete guest studio-apartment with private kitchen and bathroom also with heated flooring, which also has it's own entrance from the pool area and is perfect for rent or as a guest apartment for relatives and friends who come to visit.Near the pool you have a relaxing shaded area with an extra shower bathroom and storage room. The private covered garage has space for a vehicle and storage and has the entrance on the back street, so you can access the villa through the south or the main entrance on the north. This villa of over 200 m2 is built on a plot of 670 m2 and is well connected to all the services you will need and only 30 minutes from Málaga city and the airport. Don't miss