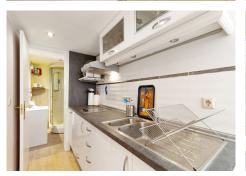

## REF# R4034242 - 685.000 €

| 3    | 3.5   | 160 m² | 670 m² | 48 m²   |
|------|-------|--------|--------|---------|
| Beds | Baths | Built  | Plot   | Terrace |

Beautiful villa in the sought-after area of El Coto in Mijas Costa! We welcome you to this charming villa located just a few minutes from the centre of Fuengirola, in the well-known area of El Coto, surrounded by patios and covered terraces, barbeque area, private swimming pool with a separate guest bathroom and pergola and plenty of outdoor space. As you enter you have a nice patio with a barbeque area and access to the outdoor spaces, terraces, and pool. Entering the property to a large hall, you find a guest bathroom, 2 bedrooms with fitted wardrobes and a renovated bathroom with shower and heated flooring. Further ahead a fully equipped kitchen which leads to the dining area, and a luxury wine cellar. The large cozy living room with fireplace leads you to a covered terrace surrounding the villa with views to the gardens and swimming pool. In addition, on the basement you have a complete guest studio-apartment with private kitchen and bathroom also with heated flooring, which also has it's own entrance from the pool area and is perfect for rent or as a guest apartment for relatives and friends who come to visit.Near the pool you have a relaxing shaded area with an extra shower bathroom and storage room. The private covered garage has space for a vehicle and storage and has the entrance on the back street, so you can access the villa through the south or the main entrance on the north. This villa of over 200 m2 is built on a plot of 670 m2 and is well connected to all the services you will need and only 30 minutes from Málaga city and the airport. Don't miss