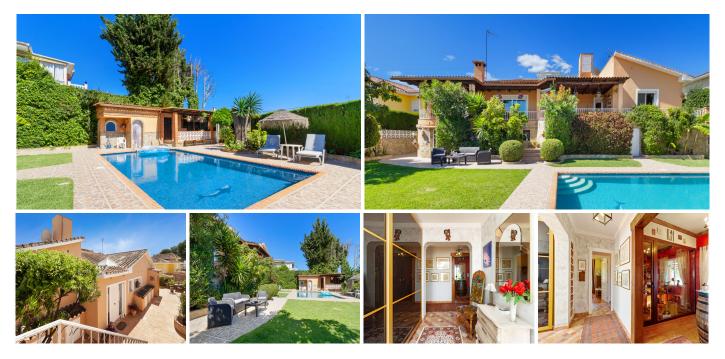

## REF# R4034242 - 685.000 €

| 3    | 3.5   | 160 m² | 670 m² | 48 m²   |
|------|-------|--------|--------|---------|
| Beds | Baths | Built  | Plot   | Terrace |

Beautiful villa in the sought-after area of El Coto in Mijas Costa! We welcome you to this charming villa located just a few minutes from the centre of Fuengirola, in the well-known area of El Coto, surrounded by patios and covered terraces, barbeque area, private swimming pool with a separate guest bathroom and pergola and plenty of outdoor space. As you enter you have a nice patio with a barbeque area and access to the outdoor spaces, terraces, and pool. Entering the property to a large hall, you find a guest bathroom, 2 bedrooms with fitted wardrobes and a renovated bathroom with shower and heated flooring. Further ahead a fully equipped kitchen which leads to the dining area, and a luxury wine cellar. The large cozy living room with fireplace leads you to a covered terrace surrounding the villa with views to the gardens and swimming pool. In addition, on the basement you have a complete guest studio-apartment with private kitchen and bathroom also with heated flooring, which also has it's own entrance from the pool area and is perfect for rent or as a guest apartment for relatives and friends who come to visit.Near the pool you have a relaxing shaded area with an extra shower bathroom and storage room. The private covered garage has space for a vehicle and storage and has the entrance on the back street, so you can access the villa through the south or the main entrance on the north. This villa of over 200 m2 is built on a plot of 670 m2 and is well connected to all the services you will need and only 30 minutes from Málaga city and the airport. Don't miss