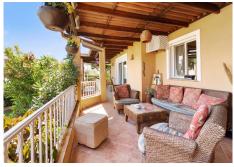

## REF# R4034242 - 685.000 €

| 3    | 3.5   | 160 m² | 670 m² | 48 m²   |
|------|-------|--------|--------|---------|
| Beds | Baths | Built  | Plot   | Terrace |

Beautiful villa in the sought-after area of El Coto in Mijas Costa! We welcome you to this charming villa located just a few minutes from the centre of Fuengirola, in the well-known area of El Coto, surrounded by patios and covered terraces, barbeque area, private swimming pool with a separate guest bathroom and pergola and plenty of outdoor space. As you enter you have a nice patio with a barbeque area and access to the outdoor spaces, terraces, and pool. Entering the property to a large hall, you find a guest bathroom, 2 bedrooms with fitted wardrobes and a renovated bathroom with shower and heated flooring. Further ahead a fully equipped kitchen which leads to the dining area, and a luxury wine cellar. The large cozy living room with fireplace leads you to a covered terrace surrounding the villa with views to the gardens and swimming pool. In addition, on the basement you have a complete guest studio-apartment with private kitchen and bathroom also with heated flooring, which also has it's own entrance from the pool area and is perfect for rent or as a guest apartment for relatives and friends who come to visit.Near the pool you have a relaxing shaded area with an extra shower bathroom and storage room. The private covered garage has space for a vehicle and storage and has the entrance on the back street, so you can access the villa through the south or the main entrance on the north. This villa of over 200 m2 is built on a plot of 670 m2 and is well connected to all the services you will need and only 30 minutes from Málaga city and the airport. Don't miss