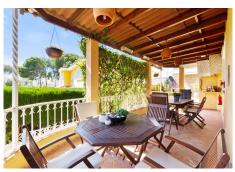

## REF# R4034242 - 685.000 €

| 3    | 3.5   | 160 m² | 670 m² | 48 m²   |
|------|-------|--------|--------|---------|
| Beds | Baths | Built  | Plot   | Terrace |

Beautiful villa in the sought-after area of El Coto in Mijas Costa! We welcome you to this charming villa located just a few minutes from the centre of Fuengirola, in the well-known area of El Coto, surrounded by patios and covered terraces, barbeque area, private swimming pool with a separate guest bathroom and pergola and plenty of outdoor space. As you enter you have a nice patio with a barbeque area and access to the outdoor spaces, terraces, and pool. Entering the property to a large hall, you find a guest bathroom, 2 bedrooms with fitted wardrobes and a renovated bathroom with shower and heated flooring. Further ahead a fully equipped kitchen which leads to the dining area, and a luxury wine cellar. The large cozy living room with fireplace leads you to a covered terrace surrounding the villa with views to the gardens and swimming pool. In addition, on the basement you have a complete guest studio-apartment with private kitchen and bathroom also with heated flooring, which also has it's own entrance from the pool area and is perfect for rent or as a guest apartment for relatives and friends who come to visit.Near the pool you have a relaxing shaded area with an extra shower bathroom and storage room. The private covered garage has space for a vehicle and storage and has the entrance on the back street, so you can access the villa through the south or the main entrance on the north. This villa of over 200 m2 is built on a plot of 670 m2 and is well connected to all the services you will need and only 30 minutes from Málaga city and the airport. Don't miss