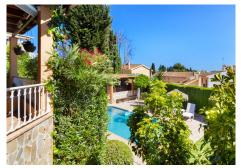

## REF# R4034242 - 685.000 €

| 3    | 3.5   | 160 m² | 670 m² | 48 m²   |
|------|-------|--------|--------|---------|
| Beds | Baths | Built  | Plot   | Terrace |

Beautiful villa in the sought-after area of El Coto in Mijas Costa! We welcome you to this charming villa located just a few minutes from the centre of Fuengirola, in the well-known area of El Coto, surrounded by patios and covered terraces, barbeque area, private swimming pool with a separate guest bathroom and pergola and plenty of outdoor space. As you enter you have a nice patio with a barbeque area and access to the outdoor spaces, terraces, and pool. Entering the property to a large hall, you find a guest bathroom, 2 bedrooms with fitted wardrobes and a renovated bathroom with shower and heated flooring. Further ahead a fully equipped kitchen which leads to the dining area, and a luxury wine cellar. The large cozy living room with fireplace leads you to a covered terrace surrounding the villa with views to the gardens and swimming pool. In addition, on the basement you have a complete guest studio-apartment with private kitchen and bathroom also with heated flooring, which also has it's own entrance from the pool area and is perfect for rent or as a guest apartment for relatives and friends who come to visit.Near the pool you have a relaxing shaded area with an extra shower bathroom and storage room. The private covered garage has space for a vehicle and storage and has the entrance on the back street, so you can access the villa through the south or the main entrance on the north. This villa of over 200 m2 is built on a plot of 670 m2 and is well connected to all the services you will need and only 30 minutes from Málaga city and the airport. Don't miss