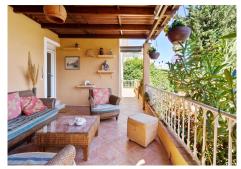

## REF# R4034242 - 685.000 €

| 3    | 3.5   | 160 m² | 670 m² | 48 m²   |
|------|-------|--------|--------|---------|
| Beds | Baths | Built  | Plot   | Terrace |

Beautiful villa in the sought-after area of El Coto in Mijas Costa! We welcome you to this charming villa located just a few minutes from the centre of Fuengirola, in the well-known area of El Coto, surrounded by patios and covered terraces, barbeque area, private swimming pool with a separate guest bathroom and pergola and plenty of outdoor space. As you enter you have a nice patio with a barbeque area and access to the outdoor spaces, terraces, and pool. Entering the property to a large hall, you find a guest bathroom, 2 bedrooms with fitted wardrobes and a renovated bathroom with shower and heated flooring. Further ahead a fully equipped kitchen which leads to the dining area, and a luxury wine cellar. The large cozy living room with fireplace leads you to a covered terrace surrounding the villa with views to the gardens and swimming pool. In addition, on the basement you have a complete guest studio-apartment with private kitchen and bathroom also with heated flooring, which also has it's own entrance from the pool area and is perfect for rent or as a guest apartment for relatives and friends who come to visit.Near the pool you have a relaxing shaded area with an extra shower bathroom and storage room. The private covered garage has space for a vehicle and storage and has the entrance on the back street, so you can access the villa through the south or the main entrance on the north. This villa of over 200 m2 is built on a plot of 670 m2 and is well connected to all the services you will need and only 30 minutes from Málaga city and the airport. Don't miss