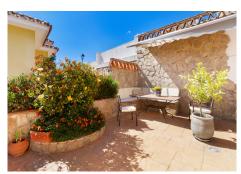

## REF# R4034242 - 685.000 €

| 3    | 3.5   | 160 m² | 670 m² | 48 m²   |
|------|-------|--------|--------|---------|
| Beds | Baths | Built  | Plot   | Terrace |

Beautiful villa in the sought-after area of El Coto in Mijas Costa! We welcome you to this charming villa located just a few minutes from the centre of Fuengirola, in the well-known area of El Coto, surrounded by patios and covered terraces, barbeque area, private swimming pool with a separate guest bathroom and pergola and plenty of outdoor space. As you enter you have a nice patio with a barbeque area and access to the outdoor spaces, terraces, and pool. Entering the property to a large hall, you find a guest bathroom, 2 bedrooms with fitted wardrobes and a renovated bathroom with shower and heated flooring. Further ahead a fully equipped kitchen which leads to the dining area, and a luxury wine cellar. The large cozy living room with fireplace leads you to a covered terrace surrounding the villa with views to the gardens and swimming pool. In addition, on the basement you have a complete guest studio-apartment with private kitchen and bathroom also with heated flooring, which also has it's own entrance from the pool area and is perfect for rent or as a guest apartment for relatives and friends who come to visit.Near the pool you have a relaxing shaded area with an extra shower bathroom and storage room. The private covered garage has space for a vehicle and storage and has the entrance on the back street, so you can access the villa through the south or the main entrance on the north. This villa of over 200 m2 is built on a plot of 670 m2 and is well connected to all the services you will need and only 30 minutes from Málaga city and the airport. Don't miss