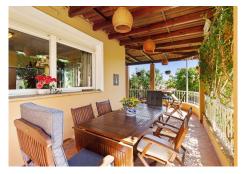

## REF# R4034242 - 685.000 €

| 3    | 3.5   | 160 m² | 670 m² | 48 m²   |
|------|-------|--------|--------|---------|
| Beds | Baths | Built  | Plot   | Terrace |

Beautiful villa in the sought-after area of El Coto in Mijas Costa! We welcome you to this charming villa located just a few minutes from the centre of Fuengirola, in the well-known area of El Coto, surrounded by patios and covered terraces, barbeque area, private swimming pool with a separate guest bathroom and pergola and plenty of outdoor space. As you enter you have a nice patio with a barbeque area and access to the outdoor spaces, terraces, and pool. Entering the property to a large hall, you find a guest bathroom, 2 bedrooms with fitted wardrobes and a renovated bathroom with shower and heated flooring. Further ahead a fully equipped kitchen which leads to the dining area, and a luxury wine cellar. The large cozy living room with fireplace leads you to a covered terrace surrounding the villa with views to the gardens and swimming pool. In addition, on the basement you have a complete guest studio-apartment with private kitchen and bathroom also with heated flooring, which also has it's own entrance from the pool area and is perfect for rent or as a guest apartment for relatives and friends who come to visit.Near the pool you have a relaxing shaded area with an extra shower bathroom and storage room. The private covered garage has space for a vehicle and storage and has the entrance on the back street, so you can access the villa through the south or the main entrance on the north. This villa of over 200 m2 is built on a plot of 670 m2 and is well connected to all the services you will need and only 30 minutes from Málaga city and the airport. Don't miss