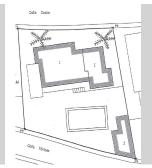

## REF# R4034242 - 685.000 €

| 3    | 3.5   | 160 m² | 670 m² | 48 m²   |
|------|-------|--------|--------|---------|
| Beds | Baths | Built  | Plot   | Terrace |

Beautiful villa in the sought-after area of El Coto in Mijas Costa! We welcome you to this charming villa located just a few minutes from the centre of Fuengirola, in the well-known area of El Coto, surrounded by patios and covered terraces, barbeque area, private swimming pool with a separate guest bathroom and pergola and plenty of outdoor space. As you enter you have a nice patio with a barbeque area and access to the outdoor spaces, terraces, and pool. Entering the property to a large hall, you find a guest bathroom, 2 bedrooms with fitted wardrobes and a renovated bathroom with shower and heated flooring. Further ahead a fully equipped kitchen which leads to the dining area, and a luxury wine cellar. The large cozy living room with fireplace leads you to a covered terrace surrounding the villa with views to the gardens and swimming pool. In addition, on the basement you have a complete guest studio-apartment with private kitchen and bathroom also with heated flooring, which also has it's own entrance from the pool area and is perfect for rent or as a guest apartment for relatives and friends who come to visit.Near the pool you have a relaxing shaded area with an extra shower bathroom and storage room. The private covered garage has space for a vehicle and storage and has the entrance on the back street, so you can access the villa through the south or the main entrance on the north. This villa of over 200 m2 is built on a plot of 670 m2 and is well connected to all the services you will need and only 30 minutes from Málaga city and the airport. Don't miss