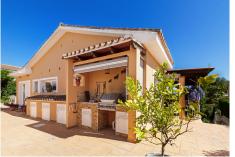

## REF# R4034242 - 685.000 €

| 3    | 3.5   | 160 m² | 670 m² | 48 m²   |
|------|-------|--------|--------|---------|
| Beds | Baths | Built  | Plot   | Terrace |

Beautiful villa in the sought-after area of El Coto in Mijas Costa! We welcome you to this charming villa located just a few minutes from the centre of Fuengirola, in the well-known area of El Coto, surrounded by patios and covered terraces, barbeque area, private swimming pool with a separate guest bathroom and pergola and plenty of outdoor space. As you enter you have a nice patio with a barbeque area and access to the outdoor spaces, terraces, and pool. Entering the property to a large hall, you find a guest bathroom, 2 bedrooms with fitted wardrobes and a renovated bathroom with shower and heated flooring. Further ahead a fully equipped kitchen which leads to the dining area, and a luxury wine cellar. The large cozy living room with fireplace leads you to a covered terrace surrounding the villa with views to the gardens and swimming pool. In addition, on the basement you have a complete guest studio-apartment with private kitchen and bathroom also with heated flooring, which also has it's own entrance from the pool area and is perfect for rent or as a guest apartment for relatives and friends who come to visit.Near the pool you have a relaxing shaded area with an extra shower bathroom and storage room. The private covered garage has space for a vehicle and storage and has the entrance on the back street, so you can access the villa through the south or the main entrance on the north. This villa of over 200 m2 is built on a plot of 670 m2 and is well connected to all the services you will need and only 30 minutes from Málaga city and the airport. Don't miss