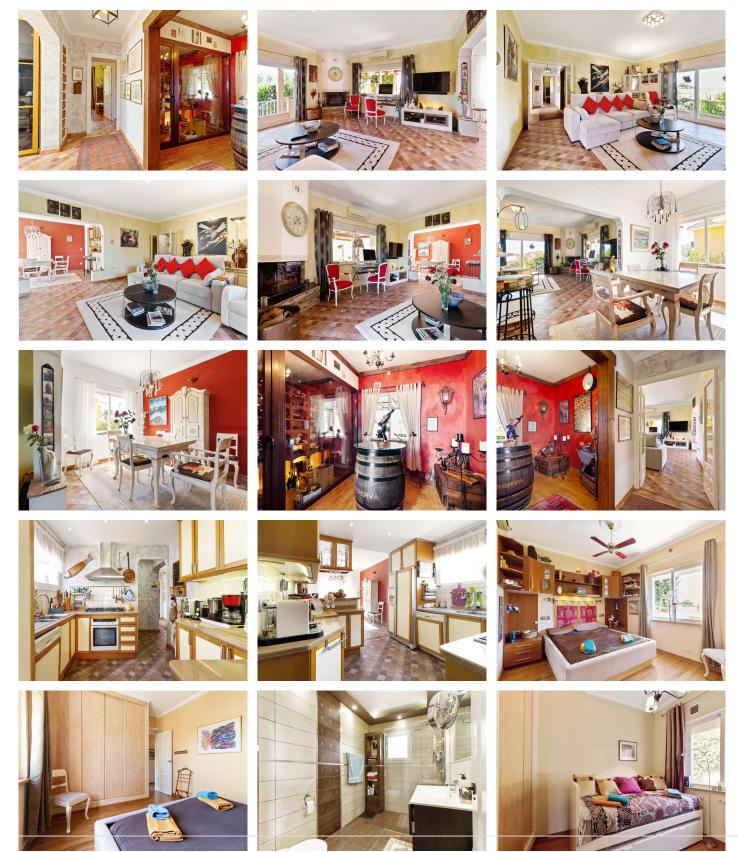

## REF# R4034242 - 685.000 €

| 3    | 3.5   | 160 m² | 670 m² | 48 m²   |
|------|-------|--------|--------|---------|
| Beds | Baths | Built  | Plot   | Terrace |

Beautiful villa in the sought-after area of El Coto in Mijas Costa! We welcome you to this charming villa located just a few minutes from the centre of Fuengirola, in the well-known area of El Coto, surrounded by patios and covered terraces, barbeque area, private swimming pool with a separate guest bathroom and pergola and plenty of outdoor space. As you enter you have a nice patio with a barbeque area and access to the outdoor spaces, terraces, and pool. Entering the property to a large hall, you find a guest bathroom, 2 bedrooms with fitted wardrobes and a renovated bathroom with shower and heated flooring. Further ahead a fully equipped kitchen which leads to the dining area, and a luxury wine cellar. The large cozy living room with fireplace leads you to a covered terrace surrounding the villa with views to the gardens and swimming pool. In addition, on the basement you have a complete guest studio-apartment with private kitchen and bathroom also with heated flooring, which also has it's own entrance from the pool area and is perfect for rent or as a guest apartment for relatives and friends who come to visit.Near the pool you have a relaxing shaded area with an extra shower bathroom and storage room. The private covered garage has space for a vehicle and storage and has the entrance on the back street, so you can access the villa through the south or the main entrance on the north. This villa of over 200 m2 is built on a plot of 670 m2 and is well connected to all the services you will need and only 30 minutes from Málaga city and the airport. Don't miss