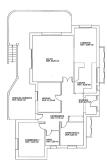

## REF# R4034242 - 685.000 €

| 3    | 3.5   | 160 m² | 670 m² | 48 m²   |
|------|-------|--------|--------|---------|
| Beds | Baths | Built  | Plot   | Terrace |

Beautiful villa in the sought-after area of El Coto in Mijas Costa! We welcome you to this charming villa located just a few minutes from the centre of Fuengirola, in the well-known area of El Coto, surrounded by patios and covered terraces, barbeque area, private swimming pool with a separate guest bathroom and pergola and plenty of outdoor space. As you enter you have a nice patio with a barbeque area and access to the outdoor spaces, terraces, and pool. Entering the property to a large hall, you find a guest bathroom, 2 bedrooms with fitted wardrobes and a renovated bathroom with shower and heated flooring. Further ahead a fully equipped kitchen which leads to the dining area, and a luxury wine cellar. The large cozy living room with fireplace leads you to a covered terrace surrounding the villa with views to the gardens and swimming pool. In addition, on the basement you have a complete guest studio-apartment with private kitchen and bathroom also with heated flooring, which also has it's own entrance from the pool area and is perfect for rent or as a guest apartment for relatives and friends who come to visit.Near the pool you have a relaxing shaded area with an extra shower bathroom and storage room. The private covered garage has space for a vehicle and storage and has the entrance on the back street, so you can access the villa through the south or the main entrance on the north. This villa of over 200 m2 is built on a plot of 670 m2 and is well connected to all the services you will need and only 30 minutes from Málaga city and the airport. Don't miss