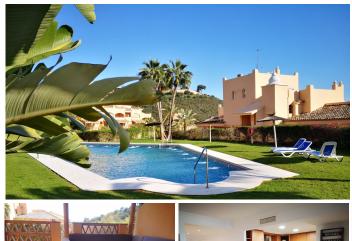

## REF# R4040779 - 279.500 €

| 2    | 2     | 87 m² | 31 m²   |
|------|-------|-------|---------|
| Beds | Baths | Built | Terrace |

Available for viewings from 1st July 2024: Santa Maria Village Elviria, a ground floor apartment with lovely south facing terrace, with a partial sea and mountain view, which opens out directly to a small part of the communal gardens which may be used by owners too. There are two double bedrooms with fitted wardrobes (Master Bedroom opens out directly onto terrace), fully fitted and spacious open plan kitchen, and generous lounge dining room. Both sliding patio doors are protected by useful electric security shutters giving peace of mind when the property might be left empty, or for those who like to sleep at night with some fresh air. One underground parking space as well as storage room is also included in the price. A further parking space in a separate block can also be purchased, price negotiable. Santa Maria Village is a 24 hour security controlled and gated urbanisation, located just 5 minutes drive away from the main coast road, supermarkets and the best beaches in Elviria. There is a choice of pools and the closest one to the apartment is an easy flat walk, just a few metres away from the terrace.