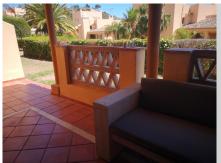

## REF# R4040779 - 279.500 €

| 2    | 2     | 87 m² | 31 m²   |
|------|-------|-------|---------|
| Beds | Baths | Built | Terrace |

Available for viewings from 1st July 2024: Santa Maria Village Elviria, a ground floor apartment with lovely south facing terrace, with a partial sea and mountain view, which opens out directly to a small part of the communal gardens which may be used by owners too. There are two double bedrooms with fitted wardrobes (Master Bedroom opens out directly onto terrace), fully fitted and spacious open plan kitchen, and generous lounge dining room. Both sliding patio doors are protected by useful electric security shutters giving peace of mind when the property might be left empty, or for those who like to sleep at night with some fresh air. One underground parking space as well as storage room is also included in the price. A further parking space in a separate block can also be purchased, price negotiable. Santa Maria Village is a 24 hour security controlled and gated urbanisation, located just 5 minutes drive away from the main coast road, supermarkets and the best beaches in Elviria. There is a choice of pools and the closest one to the apartment is an easy flat walk, just a few metres away from the terrace.