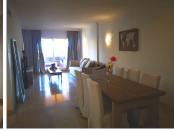

## REF# R4040779 - 279.500 €

| 2    | 2     | 87 m² | 31 m²   |
|------|-------|-------|---------|
| Beds | Baths | Built | Terrace |

Available for viewings from 1st July 2024: Santa Maria Village Elviria, a ground floor apartment with lovely south facing terrace, with a partial sea and mountain view, which opens out directly to a small part of the communal gardens which may be used by owners too. There are two double bedrooms with fitted wardrobes (Master Bedroom opens out directly onto terrace), fully fitted and spacious open plan kitchen, and generous lounge dining room. Both sliding patio doors are protected by useful electric security shutters giving peace of mind when the property might be left empty, or for those who like to sleep at night with some fresh air. One underground parking space as well as storage room is also included in the price. A further parking space in a separate block can also be purchased, price negotiable. Santa Maria Village is a 24 hour security controlled and gated urbanisation, located just 5 minutes drive away from the main coast road, supermarkets and the best beaches in Elviria. There is a choice of pools and the closest one to the apartment is an easy flat walk, just a few metres away from the terrace.