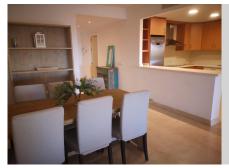

## REF# R4040779 - 279.500 €

| 2    | 2     | 87 m² | 31 m²   |
|------|-------|-------|---------|
| Beds | Baths | Built | Terrace |

Available for viewings from 1st July 2024: Santa Maria Village Elviria, a ground floor apartment with lovely south facing terrace, with a partial sea and mountain view, which opens out directly to a small part of the communal gardens which may be used by owners too. There are two double bedrooms with fitted wardrobes (Master Bedroom opens out directly onto terrace), fully fitted and spacious open plan kitchen, and generous lounge dining room. Both sliding patio doors are protected by useful electric security shutters giving peace of mind when the property might be left empty, or for those who like to sleep at night with some fresh air. One underground parking space as well as storage room is also included in the price. A further parking space in a separate block can also be purchased, price negotiable. Santa Maria Village is a 24 hour security controlled and gated urbanisation, located just 5 minutes drive away from the main coast road, supermarkets and the best beaches in Elviria. There is a choice of pools and the closest one to the apartment is an easy flat walk, just a few metres away from the terrace.