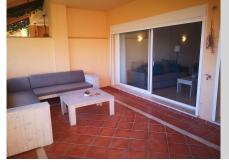

## REF# R4040779 - 279.500 €

| 2    | 2     | 87 m² | 31 m²   |
|------|-------|-------|---------|
| Beds | Baths | Built | Terrace |

Available for viewings from 1st July 2024: Santa Maria Village Elviria, a ground floor apartment with lovely south facing terrace, with a partial sea and mountain view, which opens out directly to a small part of the communal gardens which may be used by owners too. There are two double bedrooms with fitted wardrobes (Master Bedroom opens out directly onto terrace), fully fitted and spacious open plan kitchen, and generous lounge dining room. Both sliding patio doors are protected by useful electric security shutters giving peace of mind when the property might be left empty, or for those who like to sleep at night with some fresh air. One underground parking space as well as storage room is also included in the price. A further parking space in a separate block can also be purchased, price negotiable. Santa Maria Village is a 24 hour security controlled and gated urbanisation, located just 5 minutes drive away from the main coast road, supermarkets and the best beaches in Elviria. There is a choice of pools and the closest one to the apartment is an easy flat walk, just a few metres away from the terrace.