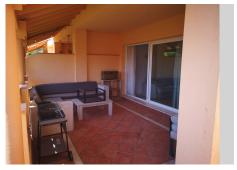

## REF# R4040779 - 279.500 €

| 2    | 2     | 87 m² | 31 m²   |
|------|-------|-------|---------|
| Beds | Baths | Built | Terrace |

Available for viewings from 1st July 2024: Santa Maria Village Elviria, a ground floor apartment with lovely south facing terrace, with a partial sea and mountain view, which opens out directly to a small part of the communal gardens which may be used by owners too. There are two double bedrooms with fitted wardrobes (Master Bedroom opens out directly onto terrace), fully fitted and spacious open plan kitchen, and generous lounge dining room. Both sliding patio doors are protected by useful electric security shutters giving peace of mind when the property might be left empty, or for those who like to sleep at night with some fresh air. One underground parking space as well as storage room is also included in the price. A further parking space in a separate block can also be purchased, price negotiable. Santa Maria Village is a 24 hour security controlled and gated urbanisation, located just 5 minutes drive away from the main coast road, supermarkets and the best beaches in Elviria. There is a choice of pools and the closest one to the apartment is an easy flat walk, just a few metres away from the terrace.