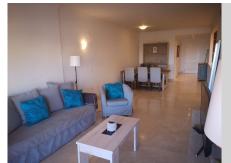

## REF# R4040779 - 279.500 €

| 2    | 2     | 87 m² | 31 m²   |
|------|-------|-------|---------|
| Beds | Baths | Built | Terrace |

Available for viewings from 1st July 2024: Santa Maria Village Elviria, a ground floor apartment with lovely south facing terrace, with a partial sea and mountain view, which opens out directly to a small part of the communal gardens which may be used by owners too. There are two double bedrooms with fitted wardrobes (Master Bedroom opens out directly onto terrace), fully fitted and spacious open plan kitchen, and generous lounge dining room. Both sliding patio doors are protected by useful electric security shutters giving peace of mind when the property might be left empty, or for those who like to sleep at night with some fresh air. One underground parking space as well as storage room is also included in the price. A further parking space in a separate block can also be purchased, price negotiable. Santa Maria Village is a 24 hour security controlled and gated urbanisation, located just 5 minutes drive away from the main coast road, supermarkets and the best beaches in Elviria. There is a choice of pools and the closest one to the apartment is an easy flat walk, just a few metres away from the terrace.