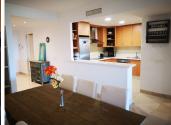

## REF# R4040779 - 279.500 €

| 2    | 2     | 87 m² | 31 m²   |
|------|-------|-------|---------|
| Beds | Baths | Built | Terrace |

Available for viewings from 1st July 2024: Santa Maria Village Elviria, a ground floor apartment with lovely south facing terrace, with a partial sea and mountain view, which opens out directly to a small part of the communal gardens which may be used by owners too. There are two double bedrooms with fitted wardrobes (Master Bedroom opens out directly onto terrace), fully fitted and spacious open plan kitchen, and generous lounge dining room. Both sliding patio doors are protected by useful electric security shutters giving peace of mind when the property might be left empty, or for those who like to sleep at night with some fresh air. One underground parking space as well as storage room is also included in the price. A further parking space in a separate block can also be purchased, price negotiable. Santa Maria Village is a 24 hour security controlled and gated urbanisation, located just 5 minutes drive away from the main coast road, supermarkets and the best beaches in Elviria. There is a choice of pools and the closest one to the apartment is an easy flat walk, just a few metres away from the terrace.