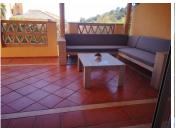

## REF# R4040779 - 279.500 €

| 2    | 2     | 87 m² | 31 m²   |
|------|-------|-------|---------|
| Beds | Baths | Built | Terrace |

Available for viewings from 1st July 2024: Santa Maria Village Elviria, a ground floor apartment with lovely south facing terrace, with a partial sea and mountain view, which opens out directly to a small part of the communal gardens which may be used by owners too. There are two double bedrooms with fitted wardrobes (Master Bedroom opens out directly onto terrace), fully fitted and spacious open plan kitchen, and generous lounge dining room. Both sliding patio doors are protected by useful electric security shutters giving peace of mind when the property might be left empty, or for those who like to sleep at night with some fresh air. One underground parking space as well as storage room is also included in the price. A further parking space in a separate block can also be purchased, price negotiable. Santa Maria Village is a 24 hour security controlled and gated urbanisation, located just 5 minutes drive away from the main coast road, supermarkets and the best beaches in Elviria. There is a choice of pools and the closest one to the apartment is an easy flat walk, just a few metres away from the terrace.