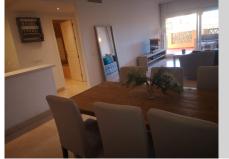

## REF# R4040779 - 279.500 €

| 2    | 2     | 87 m² | 31 m²   |
|------|-------|-------|---------|
| Beds | Baths | Built | Terrace |

Available for viewings from 1st July 2024: Santa Maria Village Elviria, a ground floor apartment with lovely south facing terrace, with a partial sea and mountain view, which opens out directly to a small part of the communal gardens which may be used by owners too. There are two double bedrooms with fitted wardrobes (Master Bedroom opens out directly onto terrace), fully fitted and spacious open plan kitchen, and generous lounge dining room. Both sliding patio doors are protected by useful electric security shutters giving peace of mind when the property might be left empty, or for those who like to sleep at night with some fresh air. One underground parking space as well as storage room is also included in the price. A further parking space in a separate block can also be purchased, price negotiable. Santa Maria Village is a 24 hour security controlled and gated urbanisation, located just 5 minutes drive away from the main coast road, supermarkets and the best beaches in Elviria. There is a choice of pools and the closest one to the apartment is an easy flat walk, just a few metres away from the terrace.