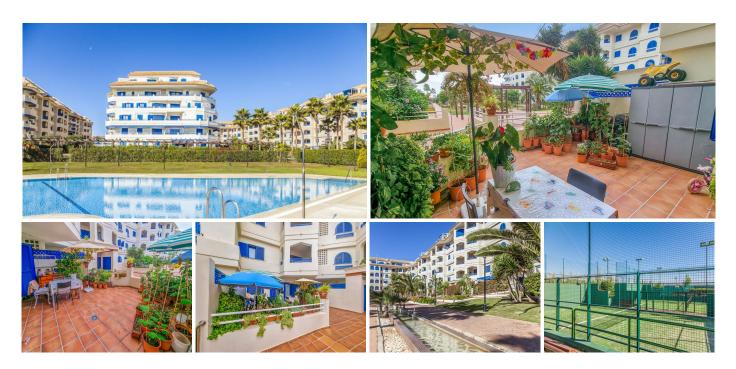

## GROUND FLOOR APARTMENT IN SAN LUIS DE SABINILLAS

San Luis de Sabinillas

REF# R4059565 - 210.000 €

| 2    | 1     | 69 m² | 25 m²   |
|------|-------|-------|---------|
| Beds | Baths | Built | Terrace |

Beachfront 2-bedroom ground floor apartment with large private terrace in Sabinillas. The apartment has a nice size living room that leads to the large terrace space. The perfect space to fit a large dining table and some lounge chairs. The owner has many plants to give it a more private feeling. The kitchen is independent and fully fitted with appliances. The apartment has 2 bedrooms and they share a full family bathroom with double sinks and a bathtub. The property is sold fully furnished and includes a parking space in the price. The urbanization is closed, 24/7 security and has direct access to the promenade and has 2 paddle tennis courts, community pool, children's pool and playground. It has beautiful gardens with small fountains and benches that invite you to relax in the shade of the palm trees. It is also located right on the promenade that goes from Buenas Noches to La Chullera, making it ideal for long walks. It is just a few minutes' walk from the city's sports complex with several tennis courts, paddle tennis courts, a heated sports pool, a sauna and spa area, a gym, as well as a number of different sports and aerobics classes for children. and adults. Given its central location, there are several restaurants and bars nearby, and a large Lidl store is just across the street. This is the perfect place to live all year round or spend a fantastic vacation.