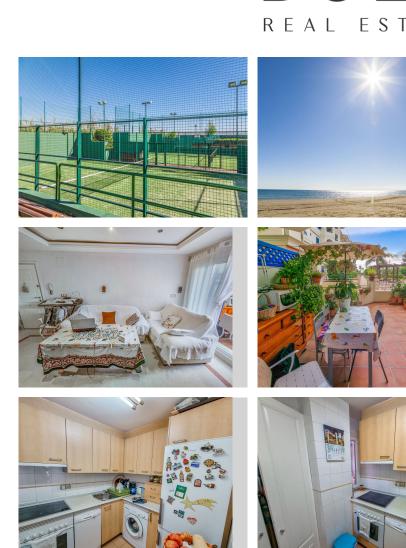

## GROUND FLOOR APARTMENT IN SAN LUIS DE SABINILLAS

San Luis de Sabinillas

REF# R4059565 - 210.000 €

| 2    | 1     | 69 m² | 25 m²   |
|------|-------|-------|---------|
| Beds | Baths | Built | Terrace |

Beachfront 2-bedroom ground floor apartment with large private terrace in Sabinillas. The apartment has a nice size living room that leads to the large terrace space. The perfect space to fit a large dining table and some lounge chairs. The owner has many plants to give it a more private feeling. The kitchen is independent and fully fitted with appliances. The apartment has 2 bedrooms and they share a full family bathroom with double sinks and a bathtub. The property is sold fully furnished and includes a parking space in the price. The urbanization is closed, 24/7 security and has direct access to the promenade and has 2 paddle tennis courts, community pool, children's pool and playground. It has beautiful gardens with small fountains and benches that invite you to relax in the shade of the palm trees. It is also located right on the promenade that goes from Buenas Noches to La Chullera, making it ideal for long walks. It is just a few minutes' walk from the city's sports complex with several tennis courts, paddle tennis courts, a heated sports pool, a sauna and spa area, a gym, as well as a number of different sports and aerobics classes for children. and adults. Given its central location, there are several restaurants and bars nearby, and a large Lidl store is just across the street. This is the perfect place to live all year round or spend a fantastic vacation.