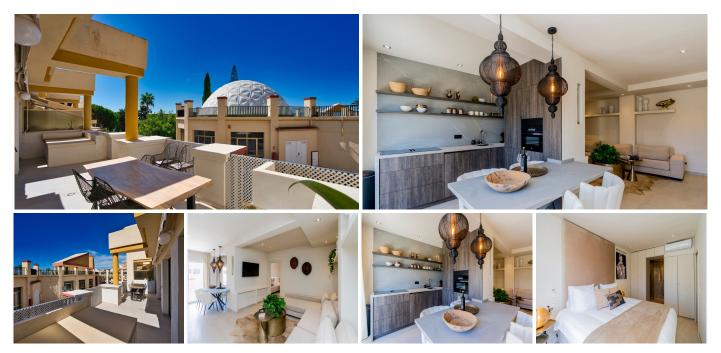

## REF# R4134652 - 439.000 €

| 2    | 2     | 90 m² | 26 m²   |
|------|-------|-------|---------|
| Beds | Baths | Built | Terrace |

Exquisite apartment showcasing a remarkable and lavish transformation, featuring high quality materials and impeccable finishes. Bask in the abundant natural light on the expansive open terrace—a true must-see. Nestled within the secure confines of the prestigious Romana Playa, a gated front-line beach complex in Elviria, this residence offers direct beach access and convenient proximity to all local amenities. Enjoy the resort-style living with five pools, meticulously landscaped gardens, dedicated children's areas, round-the-clock security service, elevators, and a communal car parking area. Unlock the potential for exceptional rental returns in this unparalleled setting.