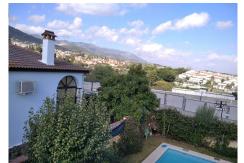

## HOUSE IN ALHAURÍN DE LA TORRE

Alhaurín de la Torre

REF# R4139653 - 882.000 €

| 10   | 6     | 700 m <sup>2</sup> |
|------|-------|--------------------|
| Beds | Baths | Built              |

Opportunity in Alhaurín de la Torre! Independent housing + possibility of business on the ground floor. The property is distributed in two floors. On the ground floor there was a nursery with all its permits and adapted for people with reduced mobility, in addition to having several rooms for classrooms. Ideal for use as a nursery, academy, etc. On the first floor we can find a living room, kitchen, 3 bedrooms, 1 bathroom and a large covered terrace. In addition, it has an apartment in the back with 1 room with a separate kitchen and bathroom. The house has two storage rooms and in the lower part a covered garage with capacity for three cars. Swimming pool, large private garden with fruit trees. In total the house has 450 m², 10 bedrooms and 6 bathrooms. West facing. Near to all services. Find out without obligation. The exposed data is merely informative and has no contractual value. The offer is subject to errors, price changes, omissions, availability and/or withdrawal from the market without prior notice. The indicated price does not include the expenses inherent to the purchase of real estate according to current laws (ITP or VAT, notary expenses, registry expenses, management...).