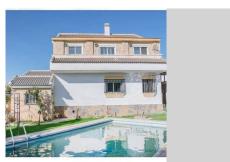

## HOUSE IN ALHAURÍN DE LA TORRE

Alhaurín de la Torre

REF# R4139653 - 882.000 €

| 10   | 6     | 700 m <sup>2</sup> |
|------|-------|--------------------|
| Beds | Baths | Built              |

Opportunity in Alhaurín de la Torre! Independent housing + possibility of business on the ground floor. The property is distributed in two floors. On the ground floor there was a nursery with all its permits and adapted for people with reduced mobility, in addition to having several rooms for classrooms. Ideal for use as a nursery, academy, etc. On the first floor we can find a living room, kitchen, 3 bedrooms, 1 bathroom and a large covered terrace. In addition, it has an apartment in the back with 1 room with a separate kitchen and bathroom. The house has two storage rooms and in the lower part a covered garage with capacity for three cars. Swimming pool, large private garden with fruit trees. In total the house has 450 m², 10 bedrooms and 6 bathrooms. West facing. Near to all services. Find out without obligation. The exposed data is merely informative and has no contractual value. The offer is subject to errors, price changes, omissions, availability and/or withdrawal from the market without prior notice. The indicated price does not include the expenses inherent to the purchase of real estate according to current laws (ITP or VAT, notary expenses, registry expenses, management...).