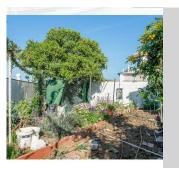

## HOUSE IN ALHAURÍN DE LA TORRE

Alhaurín de la Torre

REF# R4139653 - 882.000 €

| 10   | 6     | 700 m <sup>2</sup> |
|------|-------|--------------------|
| Beds | Baths | Built              |

Opportunity in Alhaurín de la Torre! Independent housing + possibility of business on the ground floor. The property is distributed in two floors. On the ground floor there was a nursery with all its permits and adapted for people with reduced mobility, in addition to having several rooms for classrooms. Ideal for use as a nursery, academy, etc. On the first floor we can find a living room, kitchen, 3 bedrooms, 1 bathroom and a large covered terrace. In addition, it has an apartment in the back with 1 room with a separate kitchen and bathroom. The house has two storage rooms and in the lower part a covered garage with capacity for three cars. Swimming pool, large private garden with fruit trees. In total the house has 450 m², 10 bedrooms and 6 bathrooms. West facing. Near to all services. Find out without obligation. The exposed data is merely informative and has no contractual value. The offer is subject to errors, price changes, omissions, availability and/or withdrawal from the market without prior notice. The indicated price does not include the expenses inherent to the purchase of real estate according to current laws (ITP or VAT, notary expenses, registry expenses, management...).