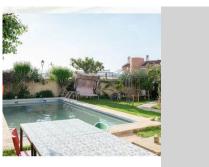

## HOUSE IN ALHAURÍN DE LA TORRE

Alhaurín de la Torre

REF# R4139653 - 882.000 €

| 10   | 6     | 700 m <sup>2</sup> |
|------|-------|--------------------|
| Beds | Baths | Built              |

Opportunity in Alhaurín de la Torre! Independent housing + possibility of business on the ground floor. The property is distributed in two floors. On the ground floor there was a nursery with all its permits and adapted for people with reduced mobility, in addition to having several rooms for classrooms. Ideal for use as a nursery, academy, etc. On the first floor we can find a living room, kitchen, 3 bedrooms, 1 bathroom and a large covered terrace. In addition, it has an apartment in the back with 1 room with a separate kitchen and bathroom. The house has two storage rooms and in the lower part a covered garage with capacity for three cars. Swimming pool, large private garden with fruit trees. In total the house has 450 m², 10 bedrooms and 6 bathrooms. West facing. Near to all services. Find out without obligation. The exposed data is merely informative and has no contractual value. The offer is subject to errors, price changes, omissions, availability and/or withdrawal from the market without prior notice. The indicated price does not include the expenses inherent to the purchase of real estate according to current laws (ITP or VAT, notary expenses, registry expenses, management...).