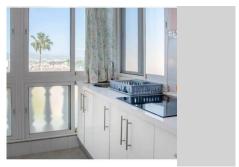

## HOUSE IN ALHAURÍN DE LA TORRE

Alhaurín de la Torre

REF# R4139653 - 882.000 €

| 10   | 6     | 700 m <sup>2</sup> |
|------|-------|--------------------|
| Beds | Baths | Built              |

Opportunity in Alhaurín de la Torre! Independent housing + possibility of business on the ground floor. The property is distributed in two floors. On the ground floor there was a nursery with all its permits and adapted for people with reduced mobility, in addition to having several rooms for classrooms. Ideal for use as a nursery, academy, etc. On the first floor we can find a living room, kitchen, 3 bedrooms, 1 bathroom and a large covered terrace. In addition, it has an apartment in the back with 1 room with a separate kitchen and bathroom. The house has two storage rooms and in the lower part a covered garage with capacity for three cars. Swimming pool, large private garden with fruit trees. In total the house has 450 m², 10 bedrooms and 6 bathrooms. West facing. Near to all services. Find out without obligation. The exposed data is merely informative and has no contractual value. The offer is subject to errors, price changes, omissions, availability and/or withdrawal from the market without prior notice. The indicated price does not include the expenses inherent to the purchase of real estate according to current laws (ITP or VAT, notary expenses, registry expenses, management...).