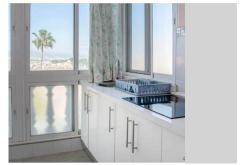

## HOUSE IN ALHAURÍN DE LA TORRE

Alhaurín de la Torre

REF# R4139653 - 882.000 €

| 10   | 6     | 700 m <sup>2</sup> |
|------|-------|--------------------|
| Beds | Baths | Built              |

Opportunity in Alhaurín de la Torre! Independent housing + possibility of business on the ground floor. The property is distributed in two floors. On the ground floor there was a nursery with all its permits and adapted for people with reduced mobility, in addition to having several rooms for classrooms. Ideal for use as a nursery, academy, etc. On the first floor we can find a living room, kitchen, 3 bedrooms, 1 bathroom and a large covered terrace. In addition, it has an apartment in the back with 1 room with a separate kitchen and bathroom. The house has two storage rooms and in the lower part a covered garage with capacity for three cars. Swimming pool, large private garden with fruit trees. In total the house has 450 m², 10 bedrooms and 6 bathrooms. West facing. Near to all services. Find out without obligation. The exposed data is merely informative and has no contractual value. The offer is subject to errors, price changes, omissions, availability and/or withdrawal from the market without prior notice. The indicated price does not include the expenses inherent to the purchase of real estate according to current laws (ITP or VAT, notary expenses, registry expenses, management...).