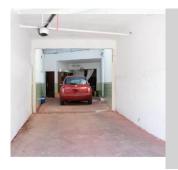

## HOUSE IN ALHAURÍN DE LA TORRE

Alhaurín de la Torre

REF# R4139653 - 882.000 €

| 10   | 6     | 700 m <sup>2</sup> |
|------|-------|--------------------|
| Beds | Baths | Built              |

Opportunity in Alhaurín de la Torre! Independent housing + possibility of business on the ground floor. The property is distributed in two floors. On the ground floor there was a nursery with all its permits and adapted for people with reduced mobility, in addition to having several rooms for classrooms. Ideal for use as a nursery, academy, etc. On the first floor we can find a living room, kitchen, 3 bedrooms, 1 bathroom and a large covered terrace. In addition, it has an apartment in the back with 1 room with a separate kitchen and bathroom. The house has two storage rooms and in the lower part a covered garage with capacity for three cars. Swimming pool, large private garden with fruit trees. In total the house has 450 m², 10 bedrooms and 6 bathrooms. West facing. Near to all services. Find out without obligation. The exposed data is merely informative and has no contractual value. The offer is subject to errors, price changes, omissions, availability and/or withdrawal from the market without prior notice. The indicated price does not include the expenses inherent to the purchase of real estate according to current laws (ITP or VAT, notary expenses, registry expenses, management...).