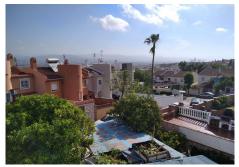

## HOUSE IN ALHAURÍN DE LA TORRE

Alhaurín de la Torre

REF# R4139653 - 882.000 €

| 10   | 6     | 700 m <sup>2</sup> |
|------|-------|--------------------|
| Beds | Baths | Built              |

Opportunity in Alhaurín de la Torre! Independent housing + possibility of business on the ground floor. The property is distributed in two floors. On the ground floor there was a nursery with all its permits and adapted for people with reduced mobility, in addition to having several rooms for classrooms. Ideal for use as a nursery, academy, etc. On the first floor we can find a living room, kitchen, 3 bedrooms, 1 bathroom and a large covered terrace. In addition, it has an apartment in the back with 1 room with a separate kitchen and bathroom. The house has two storage rooms and in the lower part a covered garage with capacity for three cars. Swimming pool, large private garden with fruit trees. In total the house has 450 m², 10 bedrooms and 6 bathrooms. West facing. Near to all services. Find out without obligation. The exposed data is merely informative and has no contractual value. The offer is subject to errors, price changes, omissions, availability and/or withdrawal from the market without prior notice. The indicated price does not include the expenses inherent to the purchase of real estate according to current laws (ITP or VAT, notary expenses, registry expenses, management...).