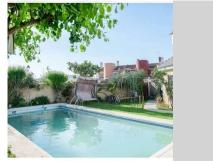

## HOUSE IN ALHAURÍN DE LA TORRE

Alhaurín de la Torre

REF# R4139653 - 882.000 €

| 10   | 6     | 700 m <sup>2</sup> |
|------|-------|--------------------|
| Beds | Baths | Built              |

Opportunity in Alhaurín de la Torre! Independent housing + possibility of business on the ground floor. The property is distributed in two floors. On the ground floor there was a nursery with all its permits and adapted for people with reduced mobility, in addition to having several rooms for classrooms. Ideal for use as a nursery, academy, etc. On the first floor we can find a living room, kitchen, 3 bedrooms, 1 bathroom and a large covered terrace. In addition, it has an apartment in the back with 1 room with a separate kitchen and bathroom. The house has two storage rooms and in the lower part a covered garage with capacity for three cars. Swimming pool, large private garden with fruit trees. In total the house has 450 m², 10 bedrooms and 6 bathrooms. West facing. Near to all services. Find out without obligation. The exposed data is merely informative and has no contractual value. The offer is subject to errors, price changes, omissions, availability and/or withdrawal from the market without prior notice. The indicated price does not include the expenses inherent to the purchase of real estate according to current laws (ITP or VAT, notary expenses, registry expenses, management...).