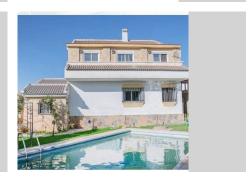

## HOUSE IN ALHAURÍN DE LA TORRE

Alhaurín de la Torre

REF# R4139653 - 882.000 €

| 10   | 6     | 700 m <sup>2</sup> |
|------|-------|--------------------|
| Beds | Baths | Built              |

Opportunity in Alhaurín de la Torre! Independent housing + possibility of business on the ground floor. The property is distributed in two floors. On the ground floor there was a nursery with all its permits and adapted for people with reduced mobility, in addition to having several rooms for classrooms. Ideal for use as a nursery, academy, etc. On the first floor we can find a living room, kitchen, 3 bedrooms, 1 bathroom and a large covered terrace. In addition, it has an apartment in the back with 1 room with a separate kitchen and bathroom. The house has two storage rooms and in the lower part a covered garage with capacity for three cars. Swimming pool, large private garden with fruit trees. In total the house has 450 m², 10 bedrooms and 6 bathrooms. West facing. Near to all services. Find out without obligation. The exposed data is merely informative and has no contractual value. The offer is subject to errors, price changes, omissions, availability and/or withdrawal from the market without prior notice. The indicated price does not include the expenses inherent to the purchase of real estate according to current laws (ITP or VAT, notary expenses, registry expenses, management...).