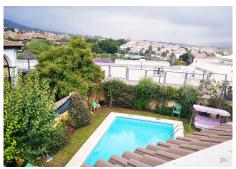

## HOUSE IN ALHAURÍN DE LA TORRE

Alhaurín de la Torre

REF# R4139653 - 882.000 €

| 10   | 6     | 700 m <sup>2</sup> |
|------|-------|--------------------|
| Beds | Baths | Built              |

Opportunity in Alhaurín de la Torre! Independent housing + possibility of business on the ground floor. The property is distributed in two floors. On the ground floor there was a nursery with all its permits and adapted for people with reduced mobility, in addition to having several rooms for classrooms. Ideal for use as a nursery, academy, etc. On the first floor we can find a living room, kitchen, 3 bedrooms, 1 bathroom and a large covered terrace. In addition, it has an apartment in the back with 1 room with a separate kitchen and bathroom. The house has two storage rooms and in the lower part a covered garage with capacity for three cars. Swimming pool, large private garden with fruit trees. In total the house has 450 m², 10 bedrooms and 6 bathrooms. West facing. Near to all services. Find out without obligation. The exposed data is merely informative and has no contractual value. The offer is subject to errors, price changes, omissions, availability and/or withdrawal from the market without prior notice. The indicated price does not include the expenses inherent to the purchase of real estate according to current laws (ITP or VAT, notary expenses, registry expenses, management...).