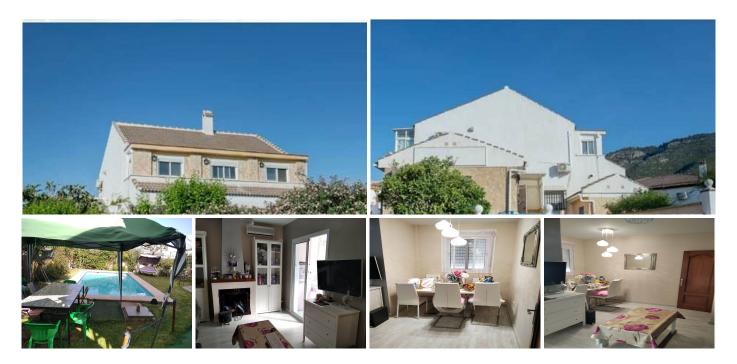

## HOUSE IN ALHAURÍN DE LA TORRE

Alhaurín de la Torre

REF# R4139653 - 882.000 €

| 10   | 6     | 700 m <sup>2</sup> |
|------|-------|--------------------|
| Beds | Baths | Built              |

Opportunity in Alhaurín de la Torre! Independent housing + possibility of business on the ground floor. The property is distributed in two floors. On the ground floor there was a nursery with all its permits and adapted for people with reduced mobility, in addition to having several rooms for classrooms. Ideal for use as a nursery, academy, etc. On the first floor we can find a living room, kitchen, 3 bedrooms, 1 bathroom and a large covered terrace. In addition, it has an apartment in the back with 1 room with a separate kitchen and bathroom. The house has two storage rooms and in the lower part a covered garage with capacity for three cars. Swimming pool, large private garden with fruit trees. In total the house has 450 m², 10 bedrooms and 6 bathrooms. West facing. Near to all services. Find out without obligation. The exposed data is merely informative and has no contractual value. The offer is subject to errors, price changes, omissions, availability and/or withdrawal from the market without prior notice. The indicated price does not include the expenses inherent to the purchase of real estate according to current laws (ITP or VAT, notary expenses, registry expenses, management...).