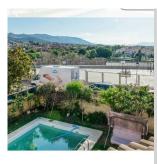

## HOUSE IN ALHAURÍN DE LA TORRE

Alhaurín de la Torre

REF# R4139653 - 882.000 €

| 10   | 6     | 700 m <sup>2</sup> |
|------|-------|--------------------|
| Beds | Baths | Built              |

Opportunity in Alhaurín de la Torre! Independent housing + possibility of business on the ground floor. The property is distributed in two floors. On the ground floor there was a nursery with all its permits and adapted for people with reduced mobility, in addition to having several rooms for classrooms. Ideal for use as a nursery, academy, etc. On the first floor we can find a living room, kitchen, 3 bedrooms, 1 bathroom and a large covered terrace. In addition, it has an apartment in the back with 1 room with a separate kitchen and bathroom. The house has two storage rooms and in the lower part a covered garage with capacity for three cars. Swimming pool, large private garden with fruit trees. In total the house has 450 m², 10 bedrooms and 6 bathrooms. West facing. Near to all services. Find out without obligation. The exposed data is merely informative and has no contractual value. The offer is subject to errors, price changes, omissions, availability and/or withdrawal from the market without prior notice. The indicated price does not include the expenses inherent to the purchase of real estate according to current laws (ITP or VAT, notary expenses, registry expenses, management...).