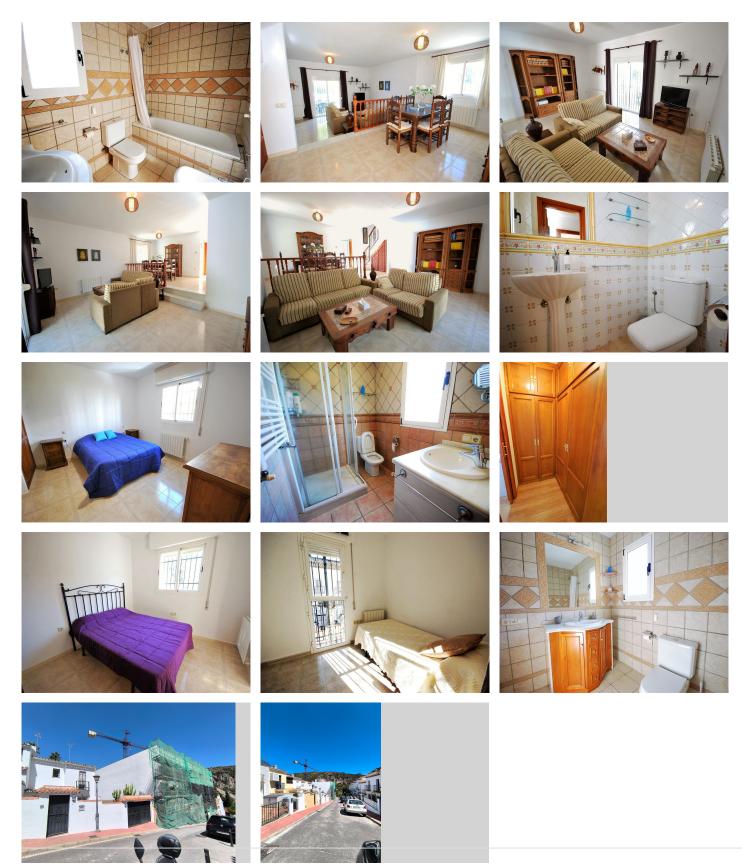

## REF# R4201366 - 360.000 €

| 2    | 2.5   | 115 m² | 181 m² |
|------|-------|--------|--------|
| Beds | Baths | Built  | Plot   |

Charming 2 bedroom semi-detached house in the breathtaking village of Benahavís, surrounded by mountains and set just above the Guadalmina River. The house is built on a 180m2 plot giving it plenty of outside space including private parking and wrap around terrace. On the groundfloor we have a fully equipped, bright kitchen overlooking the south facing terrace, guest w.c. & a spacious living-dining room seperated by a few steps making the dining room feel more like an independent area. The living room exits onto a north facing terrace. Upstairs is the master suite with dressing room and another bedroom with dressing room and family bathroom. The upstairs terrace was converted into a possible third bedroom although it's entrance is through the second bedroom therefore becoming an ideal dressing room. The property is within walking distance to all amenities including local shops, bars & restaurants, sports facilities, children's parks and more. This property has huge potential and the options to renovate and extend are endless! Semi-Detached House, Benahavís, Costa del Sol. 2 Bedrooms, 2.5 Bathrooms, Built 115 m², Garden/Plot 181 m². Setting: Country, Village, Mountain Pueblo, Close To Golf, Close To Shops, Close To Schools, Close To Forest. Orientation: North, South. Condition: Good. Climate Control: Central Heating. Views: Mountain, Urban. Features: Fitted Wardrobes, Private Terrace, Ensuite Bathroom, Double Glazing. Furniture: Optional. Kitchen: Fully Fitted. Parking: Private. Utilities: Electricity, Drinkable Water,