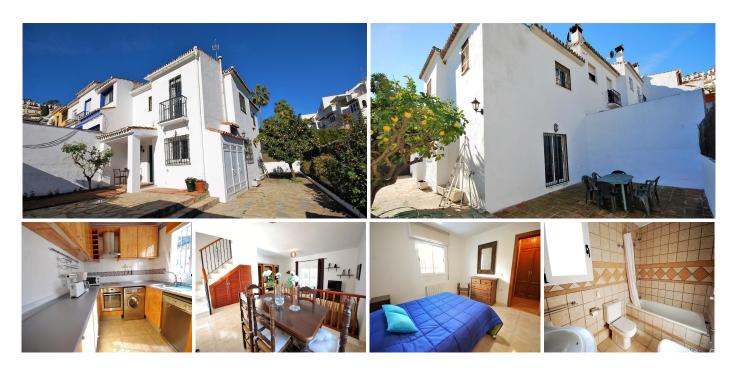

## REF# R4201366 - 360.000 €

| 2    | 2.5   | 115 m² | 181 m² |
|------|-------|--------|--------|
| Beds | Baths | Built  | Plot   |

Charming 2 bedroom semi-detached house in the breathtaking village of Benahavís, surrounded by mountains and set just above the Guadalmina River. The house is built on a 180m2 plot giving it plenty of outside space including private parking and wrap around terrace. On the groundfloor we have a fully equipped, bright kitchen overlooking the south facing terrace, guest w.c. & a spacious living-dining room seperated by a few steps making the dining room feel more like an independent area. The living room exits onto a north facing terrace. Upstairs is the master suite with dressing room and another bedroom with dressing room and family bathroom. The upstairs terrace was converted into a possible third bedroom although it's entrance is through the second bedroom therefore becoming an ideal dressing room. The property is within walking distance to all amenities including local shops, bars & restaurants, sports facilities, children's parks and more. This property has huge potential and the options to renovate and extend are endless! Semi-Detached House, Benahavís, Costa del Sol. 2 Bedrooms, 2.5 Bathrooms, Built 115 m², Garden/Plot 181 m². Setting: Country, Village, Mountain Pueblo, Close To Golf, Close To Shops, Close To Schools, Close To Forest. Orientation: North, South. Condition: Good. Climate Control: Central Heating. Views: Mountain, Urban. Features: Fitted Wardrobes, Private Terrace, Ensuite Bathroom, Double Glazing. Furniture: Optional. Kitchen: Fully Fitted. Parking: Private. Utilities: Electricity, Drinkable Water,