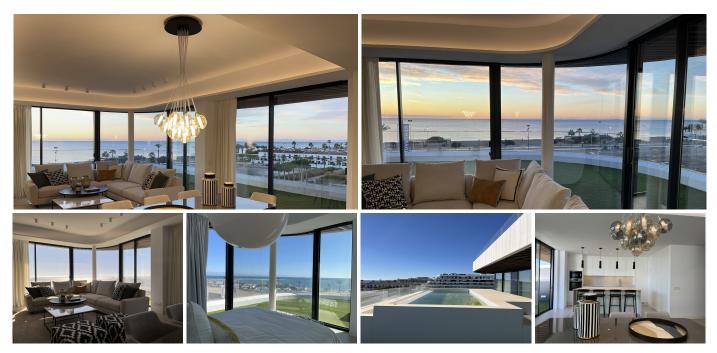

## REF# R4220593 - 2.100.000 €

| 3    | 2.5   | 152 m² | 141 m²  |
|------|-------|--------|---------|
| Beds | Baths | Built  | Terrace |

Wonderful apartment with 3 bedrooms, 2 bathrooms and a toilet. The advertised property is located in a residential area with 104 homes. On the beachfront in Torremolinos, which stands out for the impressive geometry of its façade and its avant-garde and innovative design, it has received the Outstanding Real Estate Project award. Now you have the opportunity to acquire this fabulous turnkey apartment with exceptional views of the Mediterranean. The apartment is built with high quality materials and all the equipment you could wish for, such as underfloor heating, air conditioning, a Gunni & Trentino kitchen fully equipped with Bosch brand appliances, as well as a storage room and two (2) parking spaces. parking. The total area including the terrace is 312 square meters. It is located in an apartment complex that has a fully equipped gym, two large outdoor swimming pools, one of them an Olympic pool (50m2 long) and the other measures 1,000 m2. In winter you can enjoy an indoor heated pool, sauna and bathroom. Turkish. The complex also has a doorman and security 24 hours a day. The situation could not be better. In addition to the absolute proximity to the sea, the golf course is just 800 meters away. It is only 1.5 km from the Plaza Mayor shopping center and 6 km from Malaga International Airport and only 650 meters from the Los Alamós suburban train station (Málaga-Fuengirola line). The area is known for its wide range of restaurants and Beach Clubs. If you are looking for an apartment that is something out of the ordinary, this is the