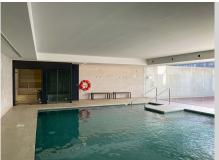

## REF# R4220593 - 2.100.000 €

| 3    | 2.5   | 152 m² | 141 m²  |
|------|-------|--------|---------|
| Beds | Baths | Built  | Terrace |

Wonderful apartment with 3 bedrooms, 2 bathrooms and a toilet. The advertised property is located in a residential area with 104 homes. On the beachfront in Torremolinos, which stands out for the impressive geometry of its façade and its avant-garde and innovative design, it has received the Outstanding Real Estate Project award. Now you have the opportunity to acquire this fabulous turnkey apartment with exceptional views of the Mediterranean. The apartment is built with high quality materials and all the equipment you could wish for, such as underfloor heating, air conditioning, a Gunni & Trentino kitchen fully equipped with Bosch brand appliances, as well as a storage room and two (2) parking spaces. parking. The total area including the terrace is 312 square meters. It is located in an apartment complex that has a fully equipped gym, two large outdoor swimming pools, one of them an Olympic pool (50m2 long) and the other measures 1,000 m2. In winter you can enjoy an indoor heated pool, sauna and bathroom. Turkish. The complex also has a doorman and security 24 hours a day. The situation could not be better. In addition to the absolute proximity to the sea, the golf course is just 800 meters away. It is only 1.5 km from the Plaza Mayor shopping center and 6 km from Malaga International Airport and only 650 meters from the Los Alamós suburban train station (Málaga-Fuengirola line). The area is known for its wide range of restaurants and Beach Clubs. If you are looking for an apartment that is something out of the ordinary, this is the