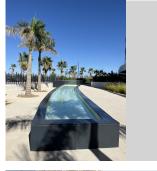

## REF# R4220593 - 2.100.000 €

| 3    | 2.5   | 152 m² | 141 m²  |
|------|-------|--------|---------|
| Beds | Baths | Built  | Terrace |

Wonderful apartment with 3 bedrooms, 2 bathrooms and a toilet. The advertised property is located in a residential area with 104 homes. On the beachfront in Torremolinos, which stands out for the impressive geometry of its façade and its avant-garde and innovative design, it has received the Outstanding Real Estate Project award. Now you have the opportunity to acquire this fabulous turnkey apartment with exceptional views of the Mediterranean. The apartment is built with high quality materials and all the equipment you could wish for, such as underfloor heating, air conditioning, a Gunni & Trentino kitchen fully equipped with Bosch brand appliances, as well as a storage room and two (2) parking spaces. parking. The total area including the terrace is 312 square meters. It is located in an apartment complex that has a fully equipped gym, two large outdoor swimming pools, one of them an Olympic pool (50m2 long) and the other measures 1,000 m2. In winter you can enjoy an indoor heated pool, sauna and bathroom. Turkish. The complex also has a doorman and security 24 hours a day. The situation could not be better. In addition to the absolute proximity to the sea, the golf course is just 800 meters away. It is only 1.5 km from the Plaza Mayor shopping center and 6 km from Malaga International Airport and only 650 meters from the Los Alamós suburban train station (Málaga-Fuengirola line). The area is known for its wide range of restaurants and Beach Clubs. If you are looking for an apartment that is something out of the ordinary, this is the