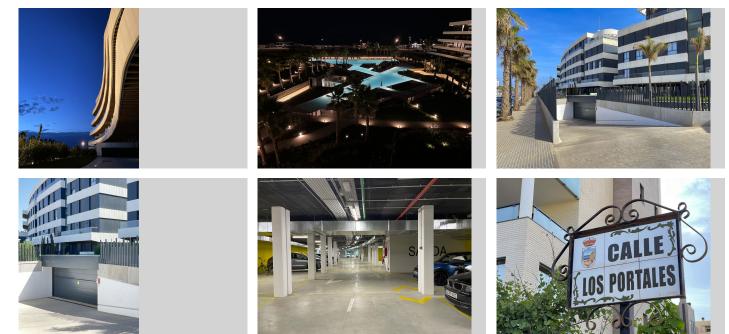

## REF# R4220593 - 2.100.000 €

| 3    | 2.5   | 152 m² | 141 m²  |
|------|-------|--------|---------|
| Beds | Baths | Built  | Terrace |

Wonderful apartment with 3 bedrooms, 2 bathrooms and a toilet. The advertised property is located in a residential area with 104 homes. On the beachfront in Torremolinos, which stands out for the impressive geometry of its façade and its avant-garde and innovative design, it has received the Outstanding Real Estate Project award. Now you have the opportunity to acquire this fabulous turnkey apartment with exceptional views of the Mediterranean. The apartment is built with high quality materials and all the equipment you could wish for, such as underfloor heating, air conditioning, a Gunni & Trentino kitchen fully equipped with Bosch brand appliances, as well as a storage room and two (2) parking spaces. parking. The total area including the terrace is 312 square meters. It is located in an apartment complex that has a fully equipped gym, two large outdoor swimming pools, one of them an Olympic pool (50m2 long) and the other measures 1,000 m2. In winter you can enjoy an indoor heated pool, sauna and bathroom. Turkish. The complex also has a doorman and security 24 hours a day. The situation could not be better. In addition to the absolute proximity to the sea, the golf course is just 800 meters away. It is only 1.5 km from the Plaza Mayor shopping center and 6 km from Malaga International Airport and only 650 meters from the Los Alamós suburban train station (Málaga-Fuengirola line). The area is known for its wide range of restaurants and Beach Clubs. If you are looking for an apartment that is something out of the ordinary, this is the