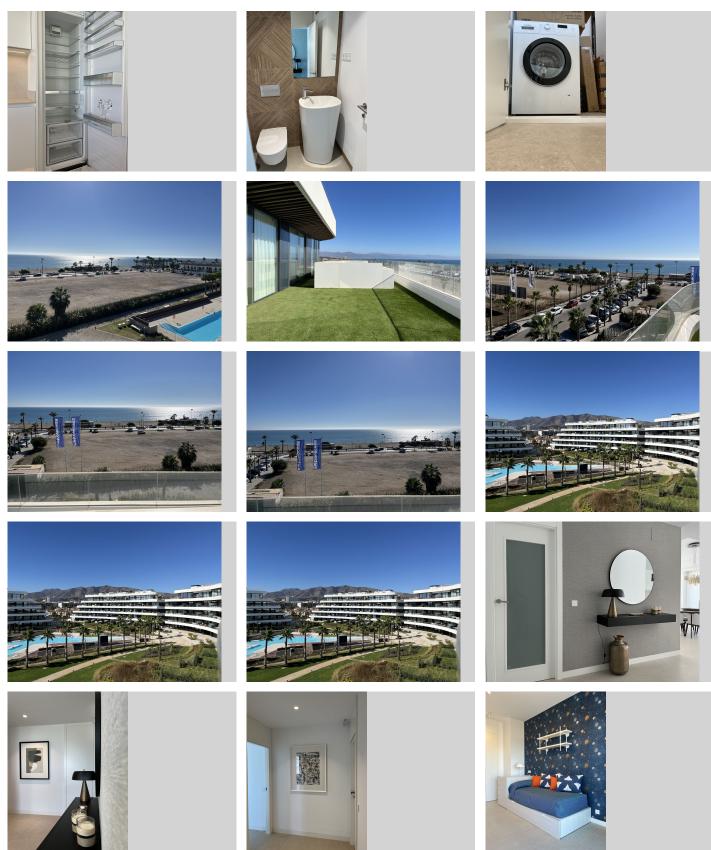

## REF# R4220593 - 2.100.000 €

| 3    | 2.5   | 152 m² | 141 m²  |
|------|-------|--------|---------|
| Beds | Baths | Built  | Terrace |

Wonderful apartment with 3 bedrooms, 2 bathrooms and a toilet. The advertised property is located in a residential area with 104 homes. On the beachfront in Torremolinos, which stands out for the impressive geometry of its façade and its avant-garde and innovative design, it has received the Outstanding Real Estate Project award. Now you have the opportunity to acquire this fabulous turnkey apartment with exceptional views of the Mediterranean. The apartment is built with high quality materials and all the equipment you could wish for, such as underfloor heating, air conditioning, a Gunni & Trentino kitchen fully equipped with Bosch brand appliances, as well as a storage room and two (2) parking spaces. parking. The total area including the terrace is 312 square meters. It is located in an apartment complex that has a fully equipped gym, two large outdoor swimming pools, one of them an Olympic pool (50m2 long) and the other measures 1,000 m2. In winter you can enjoy an indoor heated pool, sauna and bathroom. Turkish. The complex also has a doorman and security 24 hours a day. The situation could not be better. In addition to the absolute proximity to the sea, the golf course is just 800 meters away. It is only 1.5 km from the Plaza Mayor shopping center and 6 km from Malaga International Airport and only 650 meters from the Los Alamós suburban train station (Málaga-Fuengirola line). The area is known for its wide range of restaurants and Beach Clubs. If you are looking for an apartment that is something out of the ordinary, this is the