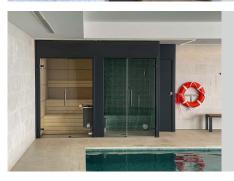

## REF# R4220593 - 2.100.000 €

| 3    | 2.5   | 152 m² | 141 m²  |
|------|-------|--------|---------|
| Beds | Baths | Built  | Terrace |

Wonderful apartment with 3 bedrooms, 2 bathrooms and a toilet. The advertised property is located in a residential area with 104 homes. On the beachfront in Torremolinos, which stands out for the impressive geometry of its façade and its avant-garde and innovative design, it has received the Outstanding Real Estate Project award. Now you have the opportunity to acquire this fabulous turnkey apartment with exceptional views of the Mediterranean. The apartment is built with high quality materials and all the equipment you could wish for, such as underfloor heating, air conditioning, a Gunni & Trentino kitchen fully equipped with Bosch brand appliances, as well as a storage room and two (2) parking spaces. parking. The total area including the terrace is 312 square meters. It is located in an apartment complex that has a fully equipped gym, two large outdoor swimming pools, one of them an Olympic pool (50m2 long) and the other measures 1,000 m2. In winter you can enjoy an indoor heated pool, sauna and bathroom. Turkish. The complex also has a doorman and security 24 hours a day. The situation could not be better. In addition to the absolute proximity to the sea, the golf course is just 800 meters away. It is only 1.5 km from the Plaza Mayor shopping center and 6 km from Malaga International Airport and only 650 meters from the Los Alamós suburban train station (Málaga-Fuengirola line). The area is known for its wide range of restaurants and Beach Clubs. If you are looking for an apartment that is something out of the ordinary, this is the