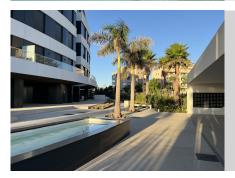

## REF# R4220593 - 2.100.000 €

| 3    | 2.5   | 152 m² | 141 m²  |
|------|-------|--------|---------|
| Beds | Baths | Built  | Terrace |

Wonderful apartment with 3 bedrooms, 2 bathrooms and a toilet. The advertised property is located in a residential area with 104 homes. On the beachfront in Torremolinos, which stands out for the impressive geometry of its façade and its avant-garde and innovative design, it has received the Outstanding Real Estate Project award. Now you have the opportunity to acquire this fabulous turnkey apartment with exceptional views of the Mediterranean. The apartment is built with high quality materials and all the equipment you could wish for, such as underfloor heating, air conditioning, a Gunni & Trentino kitchen fully equipped with Bosch brand appliances, as well as a storage room and two (2) parking spaces. parking. The total area including the terrace is 312 square meters. It is located in an apartment complex that has a fully equipped gym, two large outdoor swimming pools, one of them an Olympic pool (50m2 long) and the other measures 1,000 m2. In winter you can enjoy an indoor heated pool, sauna and bathroom. Turkish. The complex also has a doorman and security 24 hours a day. The situation could not be better. In addition to the absolute proximity to the sea, the golf course is just 800 meters away. It is only 1.5 km from the Plaza Mayor shopping center and 6 km from Malaga International Airport and only 650 meters from the Los Alamós suburban train station (Málaga-Fuengirola line). The area is known for its wide range of restaurants and Beach Clubs. If you are looking for an apartment that is something out of the ordinary, this is the