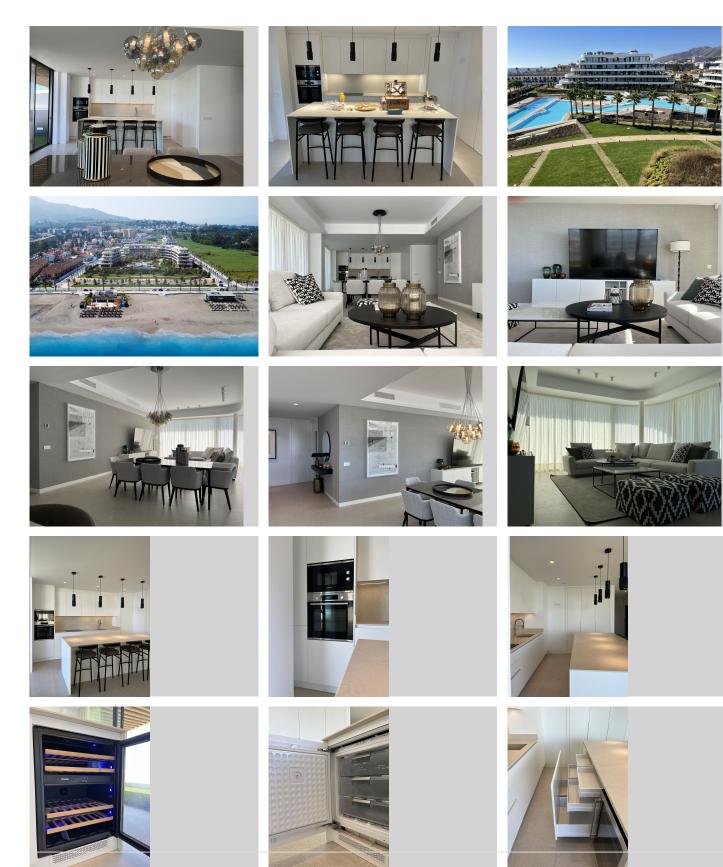

## REF# R4220593 - 2.100.000 €

| 3    | 2.5   | 152 m² | 141 m²  |
|------|-------|--------|---------|
| Beds | Baths | Built  | Terrace |

Wonderful apartment with 3 bedrooms, 2 bathrooms and a toilet. The advertised property is located in a residential area with 104 homes. On the beachfront in Torremolinos, which stands out for the impressive geometry of its façade and its avant-garde and innovative design, it has received the Outstanding Real Estate Project award. Now you have the opportunity to acquire this fabulous turnkey apartment with exceptional views of the Mediterranean. The apartment is built with high quality materials and all the equipment you could wish for, such as underfloor heating, air conditioning, a Gunni & Trentino kitchen fully equipped with Bosch brand appliances, as well as a storage room and two (2) parking spaces. parking. The total area including the terrace is 312 square meters. It is located in an apartment complex that has a fully equipped gym, two large outdoor swimming pools, one of them an Olympic pool (50m2 long) and the other measures 1,000 m2. In winter you can enjoy an indoor heated pool, sauna and bathroom. Turkish. The complex also has a doorman and security 24 hours a day. The situation could not be better. In addition to the absolute proximity to the sea, the golf course is just 800 meters away. It is only 1.5 km from the Plaza Mayor shopping center and 6 km from Malaga International Airport and only 650 meters from the Los Alamós suburban train station (Málaga-Fuengirola line). The area is known for its wide range of restaurants and Beach Clubs. If you are looking for an apartment that is something out of the ordinary, this is the