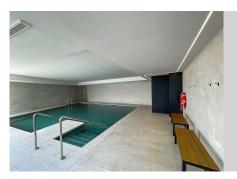

## REF# R4220593 - 2.100.000 €

| 3    | 2.5   | 152 m² | 141 m²  |
|------|-------|--------|---------|
| Beds | Baths | Built  | Terrace |

Wonderful apartment with 3 bedrooms, 2 bathrooms and a toilet. The advertised property is located in a residential area with 104 homes. On the beachfront in Torremolinos, which stands out for the impressive geometry of its façade and its avant-garde and innovative design, it has received the Outstanding Real Estate Project award. Now you have the opportunity to acquire this fabulous turnkey apartment with exceptional views of the Mediterranean. The apartment is built with high quality materials and all the equipment you could wish for, such as underfloor heating, air conditioning, a Gunni & Trentino kitchen fully equipped with Bosch brand appliances, as well as a storage room and two (2) parking spaces. parking. The total area including the terrace is 312 square meters. It is located in an apartment complex that has a fully equipped gym, two large outdoor swimming pools, one of them an Olympic pool (50m2 long) and the other measures 1,000 m2. In winter you can enjoy an indoor heated pool, sauna and bathroom. Turkish. The complex also has a doorman and security 24 hours a day. The situation could not be better. In addition to the absolute proximity to the sea, the golf course is just 800 meters away. It is only 1.5 km from the Plaza Mayor shopping center and 6 km from Malaga International Airport and only 650 meters from the Los Alamós suburban train station (Málaga-Fuengirola line). The area is known for its wide range of restaurants and Beach Clubs. If you are looking for an apartment that is something out of the ordinary, this is the