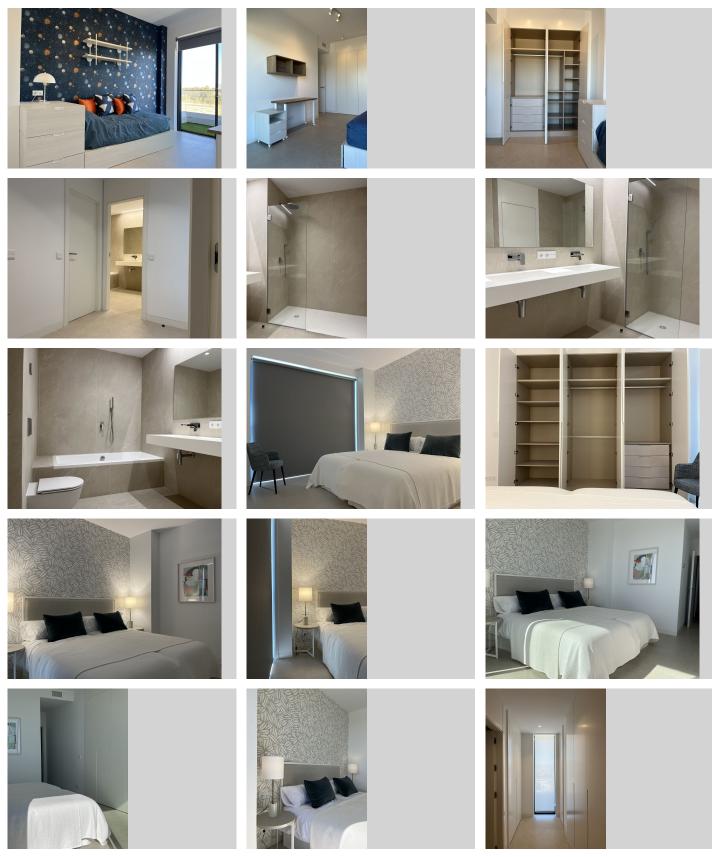

## REF# R4220593 - 2.100.000 €

| 3    | 2.5   | 152 m² | 141 m²  |
|------|-------|--------|---------|
| Beds | Baths | Built  | Terrace |

Wonderful apartment with 3 bedrooms, 2 bathrooms and a toilet. The advertised property is located in a residential area with 104 homes. On the beachfront in Torremolinos, which stands out for the impressive geometry of its façade and its avant-garde and innovative design, it has received the Outstanding Real Estate Project award. Now you have the opportunity to acquire this fabulous turnkey apartment with exceptional views of the Mediterranean. The apartment is built with high quality materials and all the equipment you could wish for, such as underfloor heating, air conditioning, a Gunni & Trentino kitchen fully equipped with Bosch brand appliances, as well as a storage room and two (2) parking spaces. parking. The total area including the terrace is 312 square meters. It is located in an apartment complex that has a fully equipped gym, two large outdoor swimming pools, one of them an Olympic pool (50m2 long) and the other measures 1,000 m2. In winter you can enjoy an indoor heated pool, sauna and bathroom. Turkish. The complex also has a doorman and security 24 hours a day. The situation could not be better. In addition to the absolute proximity to the sea, the golf course is just 800 meters away. It is only 1.5 km from the Plaza Mayor shopping center and 6 km from Malaga International Airport and only 650 meters from the Los Alamós suburban train station (Málaga-Fuengirola line). The area is known for its wide range of restaurants and Beach Clubs. If you are looking for an apartment that is something out of the ordinary, this is the