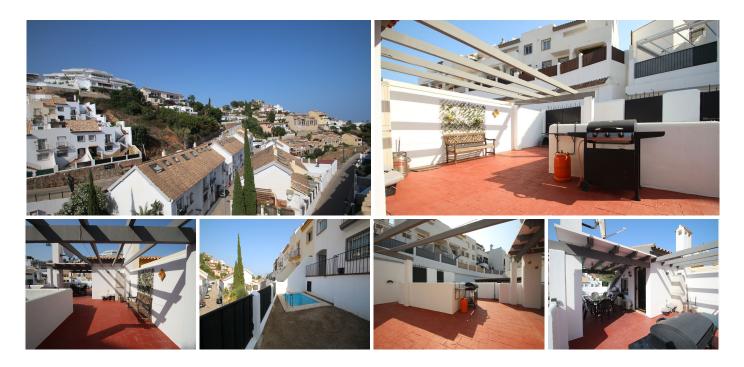

## SEMI-DETACHED HOUSE IN TORREBLANCA

### Torreblanca

## REF# R4228000 - 329.000 €

| 4    | 3     | 148 m² | 50 m <sup>2</sup> | 90 m²   |
|------|-------|--------|-------------------|---------|
| Beds | Baths | Built  | Plot              | Terrace |

Beautiful semi detached Townhouse. in a quite residential Gated community of 48 townhouses. Perfect for a family home or holiday home. 15-20 min walk to the beach and shops and Torreblanca train station, direct links to Malaga Airport, bus stop right outside leaving every 15 min 7 days a week to Los Boliches train station and indoor market. This property has been very well looked after by the owners and makes an ideal family home with access to many schools and amenities by bus and train links. The property is built over 3 floors with kitchen and living accommodation on the ground, bedrooms on the first and entrance above from the roof terrace and parking. it has its own private garden with plunge pool (Currently not working) and roof terrace for relaxing and enjoying the sun. Bargain 4 bed Family Property.