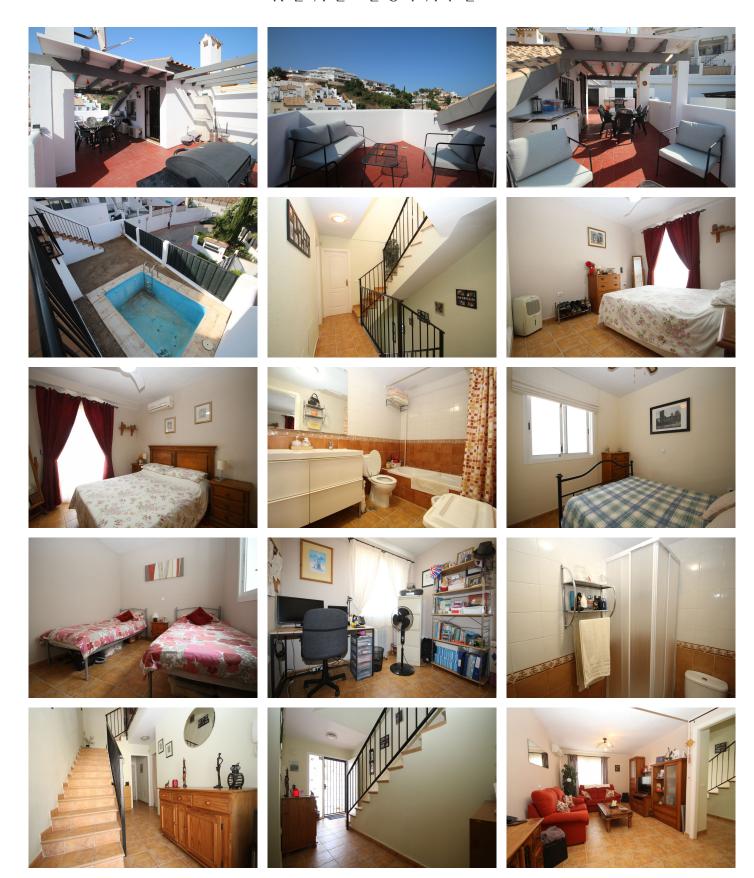

## SEMI-DETACHED HOUSE IN TORREBLANCA

### Torreblanca

## REF# R4228000 - 329.000 €

| 4    | 3     | 148 m² | 50 m <sup>2</sup> | 90 m²   |
|------|-------|--------|-------------------|---------|
| Beds | Baths | Built  | Plot              | Terrace |

Beautiful semi detached Townhouse. in a quite residential Gated community of 48 townhouses. Perfect for a family home or holiday home. 15-20 min walk to the beach and shops and Torreblanca train station, direct links to Malaga Airport, bus stop right outside leaving every 15 min 7 days a week to Los Boliches train station and indoor market. This property has been very well looked after by the owners and makes an ideal family home with access to many schools and amenities by bus and train links. The property is built over 3 floors with kitchen and living accommodation on the ground, bedrooms on the first and entrance above from the roof terrace and parking. it has its own private garden with plunge pool (Currently not working) and roof terrace for relaxing and enjoying the sun. Bargain 4 bed Family Property.