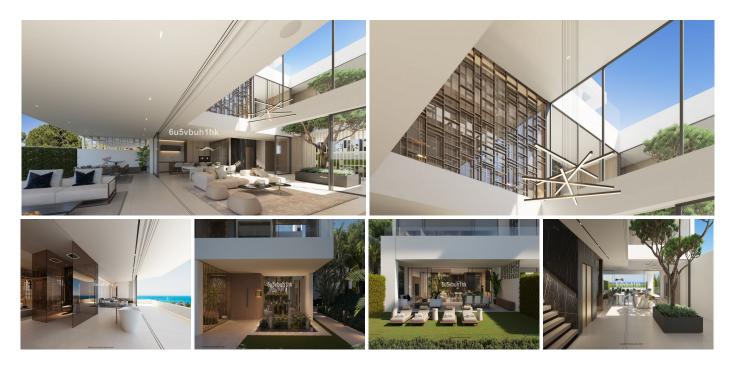

## REF# R4229761 - 4.800.000 €

| 4    | 5     | 685 m² | 952 m² | 240 m²  |
|------|-------|--------|--------|---------|
| Beds | Baths | Built  | Plot   | Terrace |

Beautiful house located in an elegant and exclusive residential development comprising six luxury semi detached villas. This modern and stylish community is centrally located between Marbella and Puerto Banús, in the established urbanization "Atalaya de Río Verde". A really special location just steps away from the most exquisite amenities and services offered by Marbella. An intimate community offering an entirely new level of personal comfort, security, and an innovative residential concept, where the residents can enjoy the independence provided by a "Vila", while having the benefits of the services and facilities offered by the community. If you are looking for a convenient, modern yet elegant house with a stunning view within the Mediterranean region, this property is a perfect match for you. The exclusive property is full of true modern chic: exquisite architectural details, open plan living room, restricted colour palette, floor to ceiling windows and glass doors uniting exterior and interior and providing light and elegant contemporary look. All 4 levels are connected by a modern elevator. Do not miss your chance of owning this high-quality luxury house! This is a unique opportunity for you to choose between Vila 2, 3 and 6. This stunning development is under construction and will be finished in April 2024. Contact us and arrange a presentation.