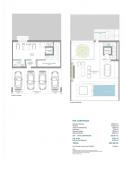

## REF# R4229761 - 4.800.000 €

| 4    | 5     | 685 m² | 952 m² | 240 m²  |
|------|-------|--------|--------|---------|
| Beds | Baths | Built  | Plot   | Terrace |

Beautiful house located in an elegant and exclusive residential development comprising six luxury semi detached villas. This modern and stylish community is centrally located between Marbella and Puerto Banús, in the established urbanization "Atalaya de Río Verde". A really special location just steps away from the most exquisite amenities and services offered by Marbella. An intimate community offering an entirely new level of personal comfort, security, and an innovative residential concept, where the residents can enjoy the independence provided by a "Vila", while having the benefits of the services and facilities offered by the community. If you are looking for a convenient, modern yet elegant house with a stunning view within the Mediterranean region, this property is a perfect match for you. The exclusive property is full of true modern chic: exquisite architectural details, open plan living room, restricted colour palette, floor to ceiling windows and glass doors uniting exterior and interior and providing light and elegant contemporary look. All 4 levels are connected by a modern elevator. Do not miss your chance of owning this high-quality luxury house! This is a unique opportunity for you to choose between Vila 2, 3 and 6. This stunning development is under construction and will be finished in April 2024. Contact us and arrange a presentation.