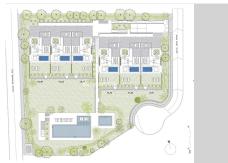

## REF# R4229761 - 4.800.000 €

| 4    | 5     | 685 m² | 952 m² | 240 m²  |
|------|-------|--------|--------|---------|
| Beds | Baths | Built  | Plot   | Terrace |

Beautiful house located in an elegant and exclusive residential development comprising six luxury semi detached villas. This modern and stylish community is centrally located between Marbella and Puerto Banús, in the established urbanization "Atalaya de Río Verde". A really special location just steps away from the most exquisite amenities and services offered by Marbella. An intimate community offering an entirely new level of personal comfort, security, and an innovative residential concept, where the residents can enjoy the independence provided by a "Vila", while having the benefits of the services and facilities offered by the community. If you are looking for a convenient, modern yet elegant house with a stunning view within the Mediterranean region, this property is a perfect match for you. The exclusive property is full of true modern chic: exquisite architectural details, open plan living room, restricted colour palette, floor to ceiling windows and glass doors uniting exterior and interior and providing light and elegant contemporary look. All 4 levels are connected by a modern elevator. Do not miss your chance of owning this high-quality luxury house! This is a unique opportunity for you to choose between Vila 2, 3 and 6. This stunning development is under construction and will be finished in April 2024. Contact us and arrange a presentation.