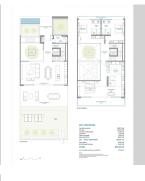

## REF# R4229761 - 4.800.000 €

| 4    | 5     | 685 m² | 952 m² | 240 m²  |
|------|-------|--------|--------|---------|
| Beds | Baths | Built  | Plot   | Terrace |

Beautiful house located in an elegant and exclusive residential development comprising six luxury semi detached villas. This modern and stylish community is centrally located between Marbella and Puerto Banús, in the established urbanization "Atalaya de Río Verde". A really special location just steps away from the most exquisite amenities and services offered by Marbella. An intimate community offering an entirely new level of personal comfort, security, and an innovative residential concept, where the residents can enjoy the independence provided by a "Vila", while having the benefits of the services and facilities offered by the community. If you are looking for a convenient, modern yet elegant house with a stunning view within the Mediterranean region, this property is a perfect match for you. The exclusive property is full of true modern chic: exquisite architectural details, open plan living room, restricted colour palette, floor to ceiling windows and glass doors uniting exterior and interior and providing light and elegant contemporary look. All 4 levels are connected by a modern elevator. Do not miss your chance of owning this high-quality luxury house! This is a unique opportunity for you to choose between Vila 2, 3 and 6. This stunning development is under construction and will be finished in April 2024. Contact us and arrange a presentation.