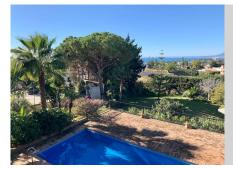

## REF# R4230130 - 3.250.000 €

| 5    | 4     | 944 m² | 2000 m² | 205 m²  |
|------|-------|--------|---------|---------|
| Beds | Baths | Built  | Plot    | Terrace |

New price !! Reduced from 3475.000,- to 3250.000,- This huge magnificent classical villa is located in a prime spot just a short 5-minute drive from beautiful beaches. Boasting exceptional features, such as a tennis/paddle court, shops, and restaurants all within walking distance, the property is located in the prestigious hillside development of El Rosario. This gated urbanization is renowned for its 24-hour security and peaceful atmosphere. The villa itself is spread over three levels, each with panoramic views of the valley and the sparkling Mediterranean Sea, the living area opens up to a magnificent outdoor space with a large swimming pool and a sprawling Mediterranean garden spanning over 2000 square meters. The bathrooms feature luxurious jacuzzis, underfloor heating, and dressing rooms. The property has been built with the finest finishing materials and is adorned with Italian designer furniture. In excellent condition, the villa is equipped with air conditioning, fireplaces, modern ceiling and lighting solutions, an automatic irrigation system, and a private fountain for garden irrigation. Additionally, the mansion comes with a spacious garage, storage and laundry rooms, providing ample space and convenience for residents. Surrounded by breathtaking natural beauty, this spectacular villa offers the perfect escape from the hustle and bustle of city life, providing a luxurious and peaceful oasis.