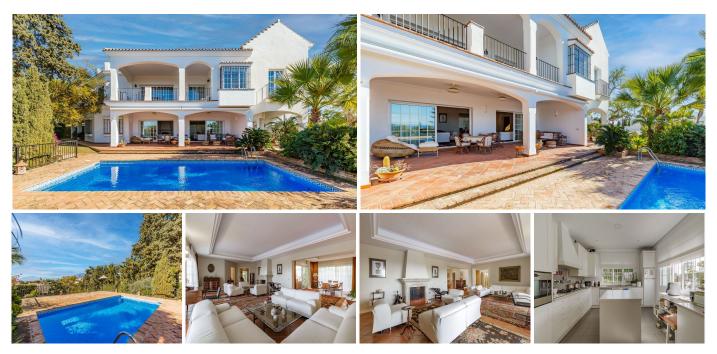

## REF# R4230130 - 3.250.000 €

| 5    | 4     | 944 m² | 2000 m² | 205 m²  |
|------|-------|--------|---------|---------|
| Beds | Baths | Built  | Plot    | Terrace |

New price !! Reduced from 3475.000,- to 3250.000,- This huge magnificent classical villa is located in a prime spot just a short 5-minute drive from beautiful beaches. Boasting exceptional features, such as a tennis/paddle court, shops, and restaurants all within walking distance, the property is located in the prestigious hillside development of El Rosario. This gated urbanization is renowned for its 24-hour security and peaceful atmosphere. The villa itself is spread over three levels, each with panoramic views of the valley and the sparkling Mediterranean Sea, the living area opens up to a magnificent outdoor space with a large swimming pool and a sprawling Mediterranean garden spanning over 2000 square meters. The bathrooms feature luxurious jacuzzis, underfloor heating, and dressing rooms. The property has been built with the finest finishing materials and is adorned with Italian designer furniture. In excellent condition, the villa is equipped with air conditioning, fireplaces, modern ceiling and lighting solutions, an automatic irrigation system, and a private fountain for garden irrigation. Additionally, the mansion comes with a spacious garage, storage and laundry rooms, providing ample space and convenience for residents. Surrounded by breathtaking natural beauty, this spectacular villa offers the perfect escape from the hustle and bustle of city life, providing a luxurious and peaceful oasis.