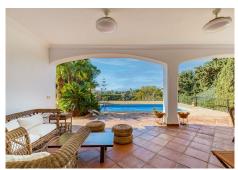

## REF# R4230130 - 3.250.000 €

| 5    | 4     | 944 m² | 2000 m² | 205 m²  |
|------|-------|--------|---------|---------|
| Beds | Baths | Built  | Plot    | Terrace |

New price !! Reduced from 3475.000,- to 3250.000,- This huge magnificent classical villa is located in a prime spot just a short 5-minute drive from beautiful beaches. Boasting exceptional features, such as a tennis/paddle court, shops, and restaurants all within walking distance, the property is located in the prestigious hillside development of El Rosario. This gated urbanization is renowned for its 24-hour security and peaceful atmosphere. The villa itself is spread over three levels, each with panoramic views of the valley and the sparkling Mediterranean Sea, the living area opens up to a magnificent outdoor space with a large swimming pool and a sprawling Mediterranean garden spanning over 2000 square meters. The bathrooms feature luxurious jacuzzis, underfloor heating, and dressing rooms. The property has been built with the finest finishing materials and is adorned with Italian designer furniture. In excellent condition, the villa is equipped with air conditioning, fireplaces, modern ceiling and lighting solutions, an automatic irrigation system, and a private fountain for garden irrigation. Additionally, the mansion comes with a spacious garage, storage and laundry rooms, providing ample space and convenience for residents. Surrounded by breathtaking natural beauty, this spectacular villa offers the perfect escape from the hustle and bustle of city life, providing a luxurious and peaceful oasis.