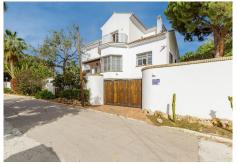

## HOUSE IN EL ROSARIO

El Rosario

## REF# R4230130 - 3.250.000 €

| 5    | 4     | 944 m² | 2000 m² | 205 m²  |
|------|-------|--------|---------|---------|
| Beds | Baths | Built  | Plot    | Terrace |

New price !! Reduced from 3475.000,- to 3250.000,- This huge magnificent classical villa is located in a prime spot just a short 5-minute drive from beautiful beaches. Boasting exceptional features, such as a tennis/paddle court, shops, and restaurants all within walking distance, the property is located in the prestigious hillside development of El Rosario. This gated urbanization is renowned for its 24-hour security and peaceful atmosphere. The villa itself is spread over three levels, each with panoramic views of the valley and the sparkling Mediterranean Sea, the living area opens up to a magnificent outdoor space with a large swimming pool and a sprawling Mediterranean garden spanning over 2000 square meters. The bathrooms feature luxurious jacuzzis, underfloor heating, and dressing rooms. The property has been built with the finest finishing materials and is adorned with Italian designer furniture. In excellent condition, the villa is equipped with air conditioning, fireplaces, modern ceiling and lighting solutions, an automatic irrigation system, and a private fountain for garden irrigation. Additionally, the mansion comes with a spacious garage, storage and laundry rooms, providing ample space and convenience for residents. Surrounded by breathtaking natural beauty, this spectacular villa offers the perfect escape from the hustle and bustle of city life, providing a luxurious and peaceful oasis.