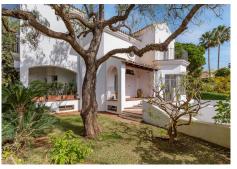

## REF# R4230130 - 3.250.000 €

| 5    | 4     | 944 m² | 2000 m² | 205 m²  |
|------|-------|--------|---------|---------|
| Beds | Baths | Built  | Plot    | Terrace |

New price !! Reduced from 3475.000,- to 3250.000,- This huge magnificent classical villa is located in a prime spot just a short 5-minute drive from beautiful beaches. Boasting exceptional features, such as a tennis/paddle court, shops, and restaurants all within walking distance, the property is located in the prestigious hillside development of El Rosario. This gated urbanization is renowned for its 24-hour security and peaceful atmosphere. The villa itself is spread over three levels, each with panoramic views of the valley and the sparkling Mediterranean Sea, the living area opens up to a magnificent outdoor space with a large swimming pool and a sprawling Mediterranean garden spanning over 2000 square meters. The bathrooms feature luxurious jacuzzis, underfloor heating, and dressing rooms. The property has been built with the finest finishing materials and is adorned with Italian designer furniture. In excellent condition, the villa is equipped with air conditioning, fireplaces, modern ceiling and lighting solutions, an automatic irrigation system, and a private fountain for garden irrigation. Additionally, the mansion comes with a spacious garage, storage and laundry rooms, providing ample space and convenience for residents. Surrounded by breathtaking natural beauty, this spectacular villa offers the perfect escape from the hustle and bustle of city life, providing a luxurious and peaceful oasis.