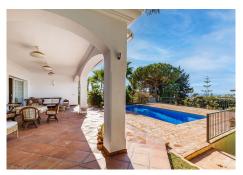

## REF# R4230130 - 3.250.000 €

| 5    | 4     | 944 m² | 2000 m² | 205 m²  |
|------|-------|--------|---------|---------|
| Beds | Baths | Built  | Plot    | Terrace |

New price !! Reduced from 3475.000,- to 3250.000,- This huge magnificent classical villa is located in a prime spot just a short 5-minute drive from beautiful beaches. Boasting exceptional features, such as a tennis/paddle court, shops, and restaurants all within walking distance, the property is located in the prestigious hillside development of El Rosario. This gated urbanization is renowned for its 24-hour security and peaceful atmosphere. The villa itself is spread over three levels, each with panoramic views of the valley and the sparkling Mediterranean Sea, the living area opens up to a magnificent outdoor space with a large swimming pool and a sprawling Mediterranean garden spanning over 2000 square meters. The bathrooms feature luxurious jacuzzis, underfloor heating, and dressing rooms. The property has been built with the finest finishing materials and is adorned with Italian designer furniture. In excellent condition, the villa is equipped with air conditioning, fireplaces, modern ceiling and lighting solutions, an automatic irrigation system, and a private fountain for garden irrigation. Additionally, the mansion comes with a spacious garage, storage and laundry rooms, providing ample space and convenience for residents. Surrounded by breathtaking natural beauty, this spectacular villa offers the perfect escape from the hustle and bustle of city life, providing a luxurious and peaceful oasis.