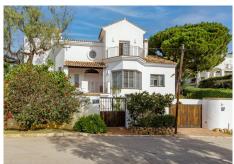

## HOUSE IN EL ROSARIO

El Rosario

## REF# R4230130 - 3.250.000 €

| 5    | 4     | 944 m² | 2000 m² | 205 m²  |
|------|-------|--------|---------|---------|
| Beds | Baths | Built  | Plot    | Terrace |

New price !! Reduced from 3475.000,- to 3250.000,- This huge magnificent classical villa is located in a prime spot just a short 5-minute drive from beautiful beaches. Boasting exceptional features, such as a tennis/paddle court, shops, and restaurants all within walking distance, the property is located in the prestigious hillside development of El Rosario. This gated urbanization is renowned for its 24-hour security and peaceful atmosphere. The villa itself is spread over three levels, each with panoramic views of the valley and the sparkling Mediterranean Sea, the living area opens up to a magnificent outdoor space with a large swimming pool and a sprawling Mediterranean garden spanning over 2000 square meters. The bathrooms feature luxurious jacuzzis, underfloor heating, and dressing rooms. The property has been built with the finest finishing materials and is adorned with Italian designer furniture. In excellent condition, the villa is equipped with air conditioning, fireplaces, modern ceiling and lighting solutions, an automatic irrigation system, and a private fountain for garden irrigation. Additionally, the mansion comes with a spacious garage, storage and laundry rooms, providing ample space and convenience for residents. Surrounded by breathtaking natural beauty, this spectacular villa offers the perfect escape from the hustle and bustle of city life, providing a luxurious and peaceful oasis.