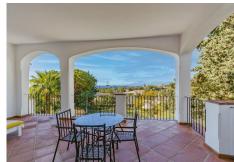

## REF# R4230130 - 3.250.000 €

| 5    | 4     | 944 m² | 2000 m² | 205 m²  |
|------|-------|--------|---------|---------|
| Beds | Baths | Built  | Plot    | Terrace |

New price !! Reduced from 3475.000,- to 3250.000,- This huge magnificent classical villa is located in a prime spot just a short 5-minute drive from beautiful beaches. Boasting exceptional features, such as a tennis/paddle court, shops, and restaurants all within walking distance, the property is located in the prestigious hillside development of El Rosario. This gated urbanization is renowned for its 24-hour security and peaceful atmosphere. The villa itself is spread over three levels, each with panoramic views of the valley and the sparkling Mediterranean Sea, the living area opens up to a magnificent outdoor space with a large swimming pool and a sprawling Mediterranean garden spanning over 2000 square meters. The bathrooms feature luxurious jacuzzis, underfloor heating, and dressing rooms. The property has been built with the finest finishing materials and is adorned with Italian designer furniture. In excellent condition, the villa is equipped with air conditioning, fireplaces, modern ceiling and lighting solutions, an automatic irrigation system, and a private fountain for garden irrigation. Additionally, the mansion comes with a spacious garage, storage and laundry rooms, providing ample space and convenience for residents. Surrounded by breathtaking natural beauty, this spectacular villa offers the perfect escape from the hustle and bustle of city life, providing a luxurious and peaceful oasis.