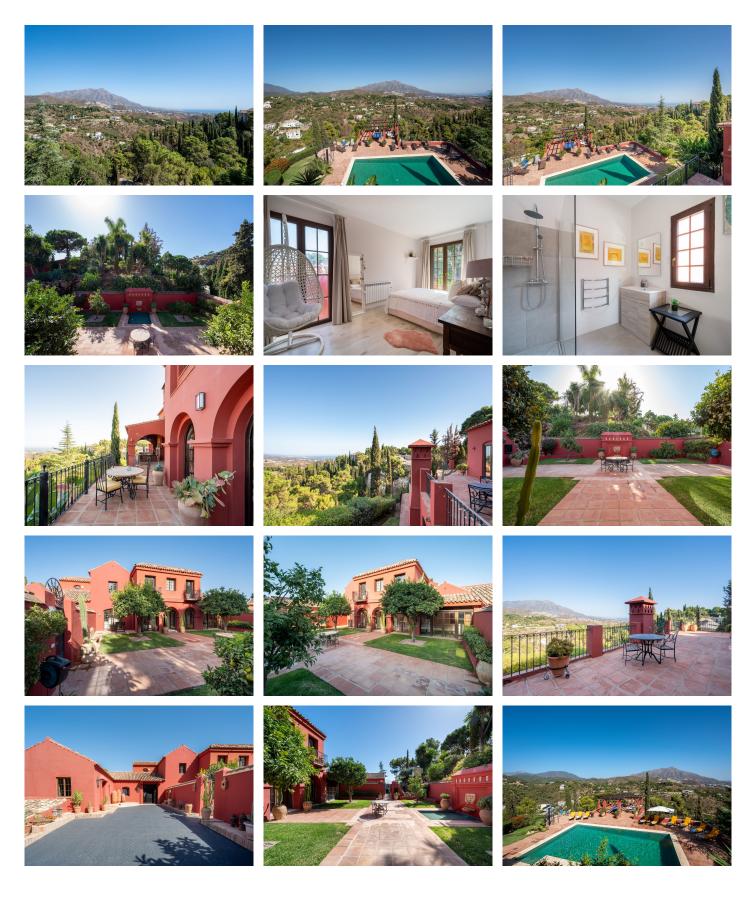

#### HOUSE IN EL MADROÑAL

El Madroñal

REF# R4265557 - 4.750.000 €

| 7    | 7     | 1089 m² | 6941 m² | 132 m²  |
|------|-------|---------|---------|---------|
| Beds | Baths | Built   | Plot    | Terrace |

Located in the prestigious El Madroñal Urbanisation in Benahavis, this exclusive property is a private oasis surrounded by nature. Located in a gated community with 24/7 security, this residence bring peace, sophistication and security. This hilltop home offers year-round comfort and very spacious living areas in an authentic setting. Over its history, this stunning home has been beautifully crafted to maintain a traditional feel with a more recent modern touch, with 6 King-size ensuite bedrooms plus 1 bedroom with 2 single beds, swimming pool, outdoor pergola, stunning gardens with fountains and waterfalls, and over 950m2 of living space. This remarkable villa, set upon a plot of 6941m2, offers vistas of El Madroñal and the sea—a panoramic splendor exclusive to this estate. Despite its timeless charm, the villa is ready for a renaissance. It awaits a discerning new owner to rejuvenate its grand spaces, with a transformative vision that could realize a modern-day palace upon investment and refinement. Outside, the property boasts expansive and private terraces, ideal for taking in the panoramic views. The large, private garden provides a serene oasis, while the inviting swimming pool is perfect for relaxation. An outdoor lounge area completes the outdoor living experience. You're just a 5-minute drive away from shops, 10 minutes from schools, and 10 minutes from the beach. Additionally, hiking enthusiasts will appreciate the convenience of being just 1 minute away from scenic hiking trails.