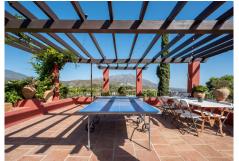

Located in the prestigious El Madroñal Urbanisation in Benahavis, this exclusive property is a private oasis surrounded by nature. Located in a gated community with 24/7 security, this residence bring peace, sophistication and security. This hilltop home offers year-round comfort and very spacious living areas in an authentic setting. Over its history, this stunning home has been beautifully crafted to maintain a traditional feel with a more recent modern touch, with 6 King-size ensuite bedrooms plus 1 bedroom with 2 single beds, swimming pool, outdoor pergola, stunning gardens with fountains and waterfalls, and over 950m2 of living space. This remarkable villa, set upon a plot of 6941m2, offers vistas of El Madroñal and the sea—a panoramic splendor exclusive to this estate. Despite its timeless charm, the villa is ready for a renaissance. It awaits a discerning new owner to rejuvenate its grand spaces, with a transformative vision that could realize a modern-day palace upon investment and refinement. Outside, the property boasts expansive and private terraces, ideal for taking in the panoramic views. The large, private garden provides a serene oasis, while the inviting swimming pool is perfect for relaxation. An outdoor lounge area completes the outdoor living experience. You're just a 5-minute drive away from shops, 10 minutes from schools, and 10 minutes from the beach. Additionally, hiking enthusiasts will appreciate the convenience of being just 1 minute away from scenic hiking trails.