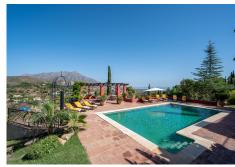

#### HOUSE IN EL MADROÑAL

El Madroñal

REF# R4265557 - 4.750.000 €

| 7    | 7     | 1089 m² | 6941 m² | 132 m²  |
|------|-------|---------|---------|---------|
| Beds | Baths | Built   | Plot    | Terrace |

Located in the prestigious El Madroñal Urbanisation in Benahavis, this exclusive property is a private oasis surrounded by nature. Located in a gated community with 24/7 security, this residence bring peace, sophistication and security. This hilltop home offers year-round comfort and very spacious living areas in an authentic setting. Over its history, this stunning home has been beautifully crafted to maintain a traditional feel with a more recent modern touch, with 6 King-size ensuite bedrooms plus 1 bedroom with 2 single beds, swimming pool, outdoor pergola, stunning gardens with fountains and waterfalls, and over 950m2 of living space. This remarkable villa, set upon a plot of 6941m2, offers vistas of El Madroñal and the sea—a panoramic splendor exclusive to this estate. Despite its timeless charm, the villa is ready for a renaissance. It awaits a discerning new owner to rejuvenate its grand spaces, with a transformative vision that could realize a modern-day palace upon investment and refinement. Outside, the property boasts expansive and private terraces, ideal for taking in the panoramic views. The large, private garden provides a serene oasis, while the inviting swimming pool is perfect for relaxation. An outdoor lounge area completes the outdoor living experience. You're just a 5-minute drive away from shops, 10 minutes from schools, and 10 minutes from the beach. Additionally, hiking enthusiasts will appreciate the convenience of being just 1 minute away from scenic hiking trails.