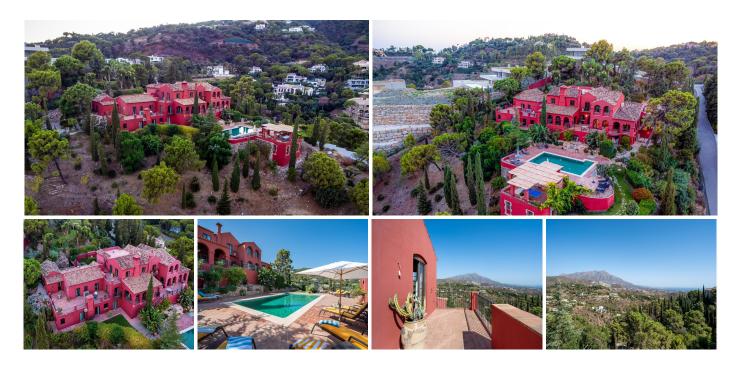

#### HOUSE IN EL MADROÑAL

El Madroñal

REF# R4265557 - 4.750.000 €

| 7    | 7     | 1089 m² | 6941 m² | 132 m²  |
|------|-------|---------|---------|---------|
| Beds | Baths | Built   | Plot    | Terrace |

Located in the prestigious El Madroñal Urbanisation in Benahavis, this exclusive property is a private oasis surrounded by nature. Located in a gated community with 24/7 security, this residence bring peace, sophistication and security. This hilltop home offers year-round comfort and very spacious living areas in an authentic setting. Over its history, this stunning home has been beautifully crafted to maintain a traditional feel with a more recent modern touch, with 6 King-size ensuite bedrooms plus 1 bedroom with 2 single beds, swimming pool, outdoor pergola, stunning gardens with fountains and waterfalls, and over 950m2 of living space. This remarkable villa, set upon a plot of 6941m2, offers vistas of El Madroñal and the sea—a panoramic splendor exclusive to this estate. Despite its timeless charm, the villa is ready for a renaissance. It awaits a discerning new owner to rejuvenate its grand spaces, with a transformative vision that could realize a modern-day palace upon investment and refinement. Outside, the property boasts expansive and private terraces, ideal for taking in the panoramic views. The large, private garden provides a serene oasis, while the inviting swimming pool is perfect for relaxation. An outdoor lounge area completes the outdoor living experience. You're just a 5-minute drive away from shops, 10 minutes from schools, and 10 minutes from the beach. Additionally, hiking enthusiasts will appreciate the convenience of being just 1 minute away from scenic hiking trails.