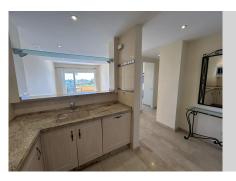

## REF# R4284898 - 435.000 €

| 2    | 2     | 86 m² | 18 m²   |
|------|-------|-------|---------|
| Beds | Baths | Built | Terrace |

Lovely south facing apartment with panoramic views located in the award winning and sought after development Elviria Hills. It is situated on the first floor, offering panoramic views to the sea, pool area and landscaped gardens. This property has a newly installed fully fitted kitchen with all the appliances, air conditioning hot and cold, underfloor heating in main bathroom, manual shutters on all the windows, alarm system and comes with a garage space and storeroom. The property is sold unfurnished!