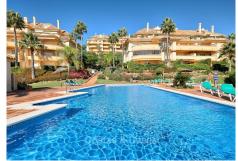

## REF# R4284898 - 435.000 €

| 2    | 2     | 86 m² | 18 m²   |
|------|-------|-------|---------|
| Beds | Baths | Built | Terrace |

Lovely south facing apartment with panoramic views located in the award winning and sought after development Elviria Hills. It is situated on the first floor, offering panoramic views to the sea, pool area and landscaped gardens. This property has a newly installed fully fitted kitchen with all the appliances, air conditioning hot and cold, underfloor heating in main bathroom, manual shutters on all the windows, alarm system and comes with a garage space and storeroom. The property is sold unfurnished!