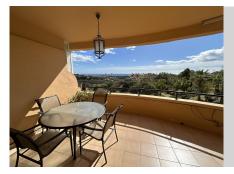

## REF# R4284898 - 435.000 €

| 2    | 2     | 86 m² | 18 m²   |
|------|-------|-------|---------|
| Beds | Baths | Built | Terrace |

Lovely south facing apartment with panoramic views located in the award winning and sought after development Elviria Hills. It is situated on the first floor, offering panoramic views to the sea, pool area and landscaped gardens. This property has a newly installed fully fitted kitchen with all the appliances, air conditioning hot and cold, underfloor heating in main bathroom, manual shutters on all the windows, alarm system and comes with a garage space and storeroom. The property is sold unfurnished!