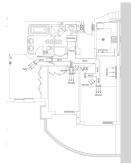

## REF# R4284898 - 435.000 €

| 2    | 2     | 86 m² | 18 m²   |
|------|-------|-------|---------|
| Beds | Baths | Built | Terrace |

Lovely south facing apartment with panoramic views located in the award winning and sought after development Elviria Hills. It is situated on the first floor, offering panoramic views to the sea, pool area and landscaped gardens. This property has a newly installed fully fitted kitchen with all the appliances, air conditioning hot and cold, underfloor heating in main bathroom, manual shutters on all the windows, alarm system and comes with a garage space and storeroom. The property is sold unfurnished!