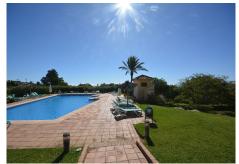

## REF# R4284898 - 435.000 €

| 2    | 2     | 86 m² | 18 m²   |
|------|-------|-------|---------|
| Beds | Baths | Built | Terrace |

Lovely south facing apartment with panoramic views located in the award winning and sought after development Elviria Hills. It is situated on the first floor, offering panoramic views to the sea, pool area and landscaped gardens. This property has a newly installed fully fitted kitchen with all the appliances, air conditioning hot and cold, underfloor heating in main bathroom, manual shutters on all the windows, alarm system and comes with a garage space and storeroom. The property is sold unfurnished!