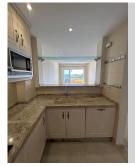

## REF# R4284898 - 435.000 €

| 2    | 2     | 86 m² | 18 m²   |
|------|-------|-------|---------|
| Beds | Baths | Built | Terrace |

Lovely south facing apartment with panoramic views located in the award winning and sought after development Elviria Hills. It is situated on the first floor, offering panoramic views to the sea, pool area and landscaped gardens. This property has a newly installed fully fitted kitchen with all the appliances, air conditioning hot and cold, underfloor heating in main bathroom, manual shutters on all the windows, alarm system and comes with a garage space and storeroom. The property is sold unfurnished!