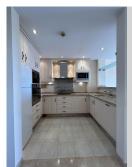

## REF# R4284898 - 435.000 €

| 2    | 2     | 86 m² | 18 m²   |
|------|-------|-------|---------|
| Beds | Baths | Built | Terrace |

Lovely south facing apartment with panoramic views located in the award winning and sought after development Elviria Hills. It is situated on the first floor, offering panoramic views to the sea, pool area and landscaped gardens. This property has a newly installed fully fitted kitchen with all the appliances, air conditioning hot and cold, underfloor heating in main bathroom, manual shutters on all the windows, alarm system and comes with a garage space and storeroom. The property is sold unfurnished!