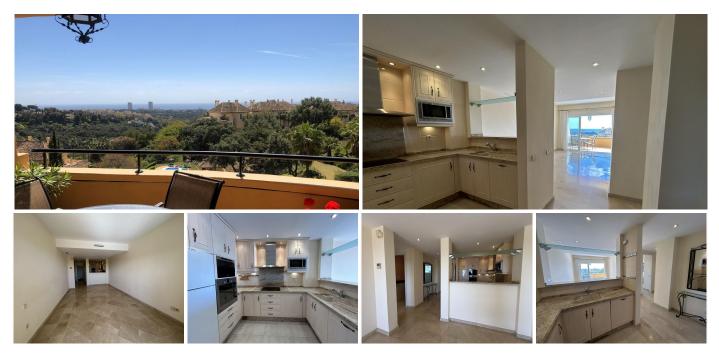

## REF# R4284898 - 435.000 €

| 2    | 2     | 86 m² | 18 m²   |
|------|-------|-------|---------|
| Beds | Baths | Built | Terrace |

Lovely south facing apartment with panoramic views located in the award winning and sought after development Elviria Hills. It is situated on the first floor, offering panoramic views to the sea, pool area and landscaped gardens. This property has a newly installed fully fitted kitchen with all the appliances, air conditioning hot and cold, underfloor heating in main bathroom, manual shutters on all the windows, alarm system and comes with a garage space and storeroom. The property is sold unfurnished!