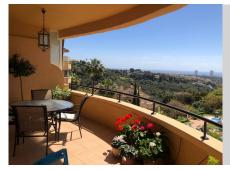

## REF# R4284898 - 435.000 €

| 2    | 2     | 86 m² | 18 m²   |
|------|-------|-------|---------|
| Beds | Baths | Built | Terrace |

Lovely south facing apartment with panoramic views located in the award winning and sought after development Elviria Hills. It is situated on the first floor, offering panoramic views to the sea, pool area and landscaped gardens. This property has a newly installed fully fitted kitchen with all the appliances, air conditioning hot and cold, underfloor heating in main bathroom, manual shutters on all the windows, alarm system and comes with a garage space and storeroom. The property is sold unfurnished!