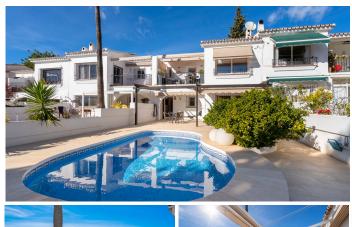

## TOWNHOUSE IN ISTÁN

Istán

## REF# R4292485 - 355.000 €

| 2    | 3     | 164 m² | 197 m² | 28 m²   |
|------|-------|--------|--------|---------|
| Beds | Baths | Built  | Plot   | Terrace |

Istan / Marbella, Cerros del Lago is a hamlet in the area located in the Natural Park of Sierra de las Nieves, Cerros del Lago is situated close to Sierra Blanca Country Club. A more than charming property with stunning views of the countryside, mountains and towards the Mediterranean and African coastline and Gibraltar and all this is located just 9 km from the world famous Puerto Banús and the town of Marbella and only a 45 minute drive from Malaga airport. The property is distributed as such, a spacious and bright living-dining room with direct access to a beautiful terrace where you can enjoy the stunning and unbeatable views, a new and fully equipped modern kitchen, and a washroom and on another level you have 2 double bedrooms both with ensuite bathrooms, As... well as having your own private terrace/garden area with your own private pool there is the option to use the community pool. Cerros del Lago is located in an area surrounded by countryside and the lake "Embalse de la Concepcion", which is great for walking in the mountains.