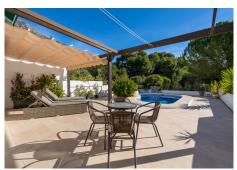

## REF# R4292485 - 355.000 €

| 2    | 3     | 164 m² | 197 m² | 28 m²   |
|------|-------|--------|--------|---------|
| Beds | Baths | Built  | Plot   | Terrace |

Istan / Marbella, Cerros del Lago is a hamlet in the area located in the Natural Park of Sierra de las Nieves, Cerros del Lago is situated close to Sierra Blanca Country Club. A more than charming property with stunning views of the countryside, mountains and towards the Mediterranean and African coastline and Gibraltar and all this is located just 9 km from the world famous Puerto Banús and the town of Marbella and only a 45 minute drive from Malaga airport. The property is distributed as such, a spacious and bright living-dining room with direct access to a beautiful terrace where you can enjoy the stunning and unbeatable views, a new and fully equipped modern kitchen, and a washroom and on another level you have 2 double bedrooms both with ensuite bathrooms, As... well as having your own private terrace/garden area with your own private pool there is the option to use the community pool. Cerros del Lago is located in an area surrounded by countryside and the lake "Embalse de la Concepcion", which is great for walking in the mountains.