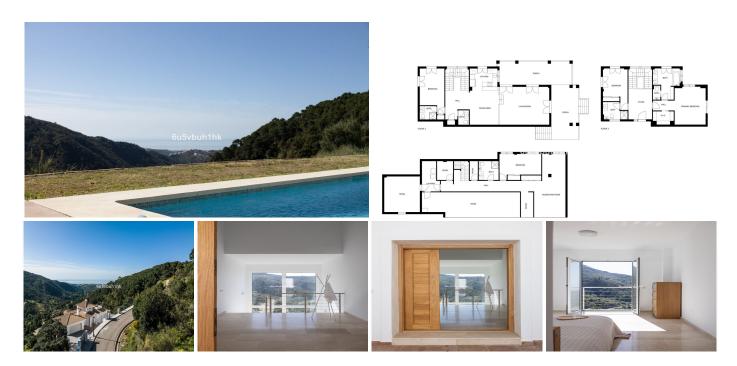

#### REF# R4301533 - 1.999.000 €

| 5    | 4     | 551 m² | 1852 m² |
|------|-------|--------|---------|
| Beds | Baths | Built  | Plot    |

Bright and spacious villa nestled a residential neighbourhood surrounded by independent villas and lush landscaping, in the gated community of Monte Mayor. Only a 15-minute drive from the coast, Marbella and the Internationally renowned Puerto Banus. Also close to some of the best golf courses on the Costa del Sol, and only a short scenic drive up to the famous gastronomic town of Benahavis. With Málaga airport or Gibraltar airport easily accessible. This property is all about the spectacular sea and mountain views that can be seen from almost every room. The living space is distributed over three floors with two bedrooms on the first floor as you enter and the rest of the living space leads downstairs. All rooms are ample in size, and the feature staircase takes in the unparalleled views as you descend. The lounge dining is open plan with a terrace area leading to the pool, perfect for outdoors entertaining. All main bedrooms are ensuite with built-in wardrobes. The lower level of the villa has a lot of potential with further rooms of varying sizes, with the possibility of turning the space into a cinema room, entertainment area, wine cellar, or gym. This villa with its south facing orientation has so much potential, it is an idyllic getaway, surrounded by the unbridled nature of Monte Mayor, with spectacular views of the Mediterranean, Gibraltar and the African coastline. Monte Mayor is a gated community with 24h security, it enjoys a magnificent natural setting, surrounded by a dramatic mountain range, lush vegetation and brooks. A great choice whether you are looking to find yourself a