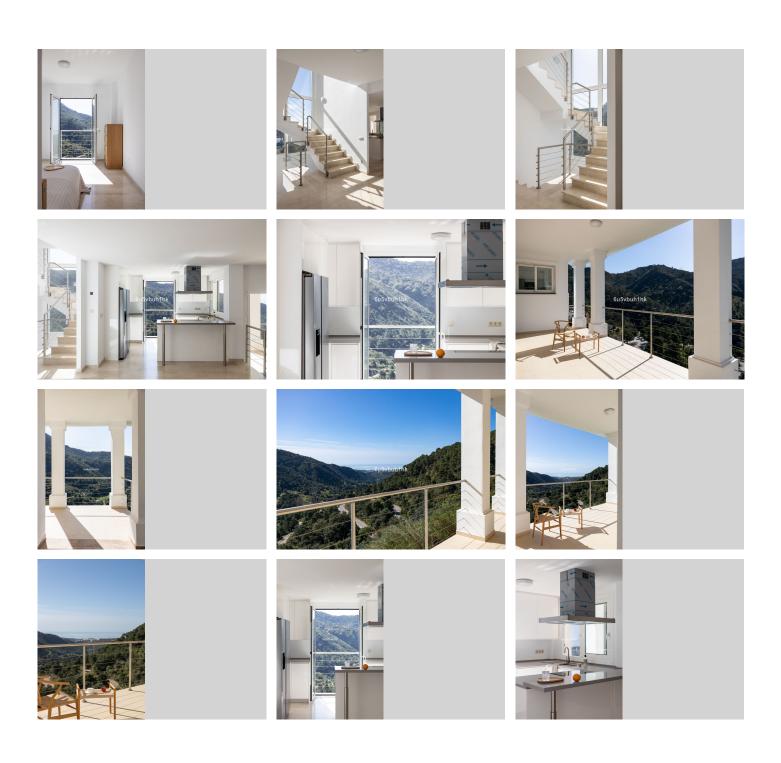

#### REF# R4301533 - 1.999.000 €

| 5    | 4     | 551 m² | 1852 m² |
|------|-------|--------|---------|
| Beds | Baths | Built  | Plot    |

Bright and spacious villa nestled a residential neighbourhood surrounded by independent villas and lush landscaping, in the gated community of Monte Mayor. Only a 15-minute drive from the coast, Marbella and the Internationally renowned Puerto Banus. Also close to some of the best golf courses on the Costa del Sol, and only a short scenic drive up to the famous gastronomic town of Benahavis. With Málaga airport or Gibraltar airport easily accessible. This property is all about the spectacular sea and mountain views that can be seen from almost every room. The living space is distributed over three floors with two bedrooms on the first floor as you enter and the rest of the living space leads downstairs. All rooms are ample in size, and the feature staircase takes in the unparalleled views as you descend. The lounge dining is open plan with a terrace area leading to the pool, perfect for outdoors entertaining. All main bedrooms are ensuite with built-in wardrobes. The lower level of the villa has a lot of potential with further rooms of varying sizes, with the possibility of turning the space into a cinema room, entertainment area, wine cellar, or gym. This villa with its south facing orientation has so much potential, it is an idyllic getaway, surrounded by the unbridled nature of Monte Mayor, with spectacular views of the Mediterranean, Gibraltar and the African coastline. Monte Mayor is a gated community with 24h security, it enjoys a magnificent natural setting, surrounded by a dramatic mountain range, lush vegetation and brooks. A great choice whether you are looking to find yourself a