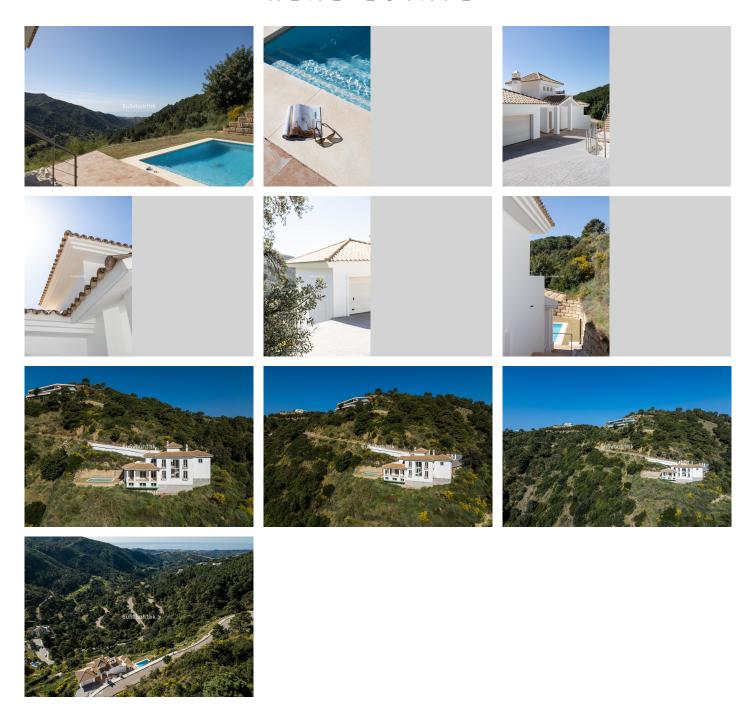

#### REF# R4301533 - 1.999.000 €

| 5    | 4     | 551 m² | 1852 m² |
|------|-------|--------|---------|
| Beds | Baths | Built  | Plot    |

Bright and spacious villa nestled a residential neighbourhood surrounded by independent villas and lush landscaping, in the gated community of Monte Mayor. Only a 15-minute drive from the coast, Marbella and the Internationally renowned Puerto Banus. Also close to some of the best golf courses on the Costa del Sol, and only a short scenic drive up to the famous gastronomic town of Benahavis. With Málaga airport or Gibraltar airport easily accessible. This property is all about the spectacular sea and mountain views that can be seen from almost every room. The living space is distributed over three floors with two bedrooms on the first floor as you enter and the rest of the living space leads downstairs. All rooms are ample in size, and the feature staircase takes in the unparalleled views as you descend. The lounge dining is open plan with a terrace area leading to the pool, perfect for outdoors entertaining. All main bedrooms are ensuite with built-in wardrobes. The lower level of the villa has a lot of potential with further rooms of varying sizes, with the possibility of turning the space into a cinema room, entertainment area, wine cellar, or gym. This villa with its south facing orientation has so much potential, it is an idyllic getaway, surrounded by the unbridled nature of Monte Mayor, with spectacular views of the Mediterranean, Gibraltar and the African coastline. Monte Mayor is a gated community with 24h security, it enjoys a magnificent natural setting, surrounded by a dramatic mountain range, lush vegetation and brooks. A great choice whether you are looking to find yourself a