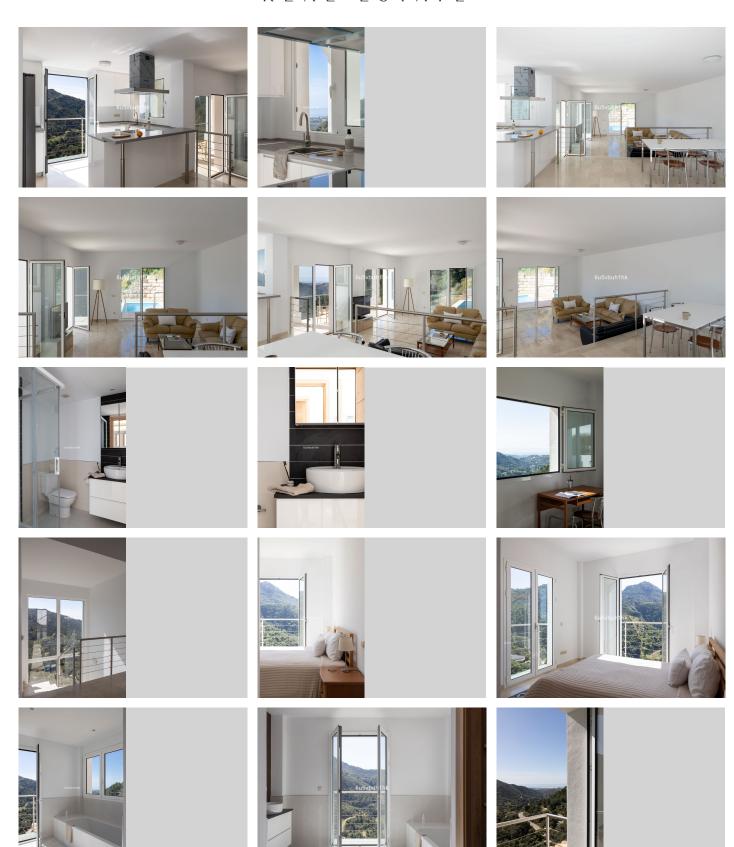

#### REF# R4301533 - 1.999.000 €

| 5    | 4     | 551 m² | 1852 m² |
|------|-------|--------|---------|
| Beds | Baths | Built  | Plot    |

Bright and spacious villa nestled a residential neighbourhood surrounded by independent villas and lush landscaping, in the gated community of Monte Mayor. Only a 15-minute drive from the coast, Marbella and the Internationally renowned Puerto Banus. Also close to some of the best golf courses on the Costa del Sol, and only a short scenic drive up to the famous gastronomic town of Benahavis. With Málaga airport or Gibraltar airport easily accessible. This property is all about the spectacular sea and mountain views that can be seen from almost every room. The living space is distributed over three floors with two bedrooms on the first floor as you enter and the rest of the living space leads downstairs. All rooms are ample in size, and the feature staircase takes in the unparalleled views as you descend. The lounge dining is open plan with a terrace area leading to the pool, perfect for outdoors entertaining. All main bedrooms are ensuite with built-in wardrobes. The lower level of the villa has a lot of potential with further rooms of varying sizes, with the possibility of turning the space into a cinema room, entertainment area, wine cellar, or gym. This villa with its south facing orientation has so much potential, it is an idyllic getaway, surrounded by the unbridled nature of Monte Mayor, with spectacular views of the Mediterranean, Gibraltar and the African coastline. Monte Mayor is a gated community with 24h security, it enjoys a magnificent natural setting, surrounded by a dramatic mountain range, lush vegetation and brooks. A great choice whether you are looking to find yourself a