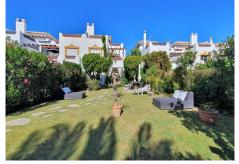

#### REF# R4301731 - 579.900 €

| 3    | 3     | 210 m <sup>2</sup> | 180 m²  |
|------|-------|--------------------|---------|
| Beds | Baths | Built              | Terrace |

Semi-detached house in Selwo area, Estepona, is a unique property that offers a wide variety of exceptional features to enjoy. It is located in a very sunny area and boasts stunning sea views from several terraces, making it an idyllic place to relax and enjoy the scenery. The property has a three-storey layout that is perfectly suited to the needs of a family. On the first floor, we find a fully equipped modern kitchen with dining area, a toilet and a cozy living room that opens onto two terraces and a private garden of 180m2. It is a perfect space to enjoy outdoor dining, sunbathing or just relaxing in the tranquility of a private space. On the second floor, there are three bedrooms, the master bedroom with a dressing room and en-suite bathroom, and a second full bathroom for the other bedrooms. In addition, there are two terraces, one facing east and the other west, which provide plenty of natural light and ventilation, and allow you to enjoy spectacular panoramic views. On the third floor, there are two solariums, which offer additional space to enjoy the views to the sea and surroundings of Estepona. In addition, the property has a private garage and storage room in the semi-basement, providing a secure space for storage and parking of vehicles. In summary, this semi-detached house in the area of Selwo, Estepona, is a unique opportunity to enjoy a property with all the amenities and features needed to live comfortably. With its wide variety of terraces, gardens and panoramic views, this property is ideal for those looking for a home where to enjoy tranquility