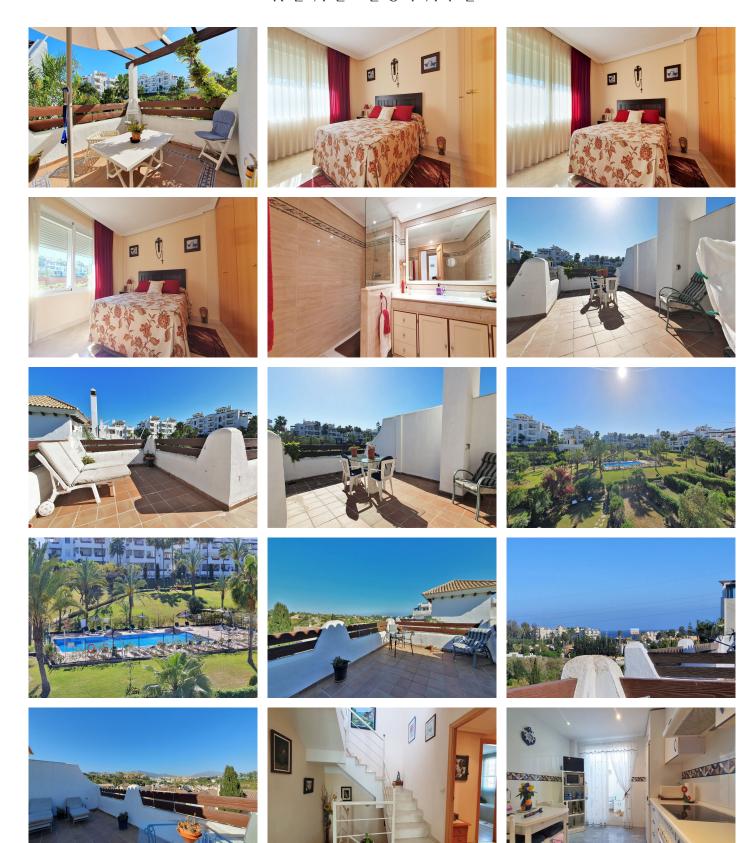

#### REF# R4301731 - 579.900 €

| 3    | 3     | 210 m <sup>2</sup> | 180 m²  |
|------|-------|--------------------|---------|
| Beds | Baths | Built              | Terrace |

Semi-detached house in Selwo area, Estepona, is a unique property that offers a wide variety of exceptional features to enjoy. It is located in a very sunny area and boasts stunning sea views from several terraces, making it an idyllic place to relax and enjoy the scenery. The property has a three-storey layout that is perfectly suited to the needs of a family. On the first floor, we find a fully equipped modern kitchen with dining area, a toilet and a cozy living room that opens onto two terraces and a private garden of 180m2. It is a perfect space to enjoy outdoor dining, sunbathing or just relaxing in the tranquility of a private space. On the second floor, there are three bedrooms, the master bedroom with a dressing room and en-suite bathroom, and a second full bathroom for the other bedrooms. In addition, there are two terraces, one facing east and the other west, which provide plenty of natural light and ventilation, and allow you to enjoy spectacular panoramic views. On the third floor, there are two solariums, which offer additional space to enjoy the views to the sea and surroundings of Estepona. In addition, the property has a private garage and storage room in the semi-basement, providing a secure space for storage and parking of vehicles. In summary, this semi-detached house in the area of Selwo, Estepona, is a unique opportunity to enjoy a property with all the amenities and features needed to live comfortably. With its wide variety of terraces, gardens and panoramic views, this property is ideal for those looking for a home where to enjoy tranquility