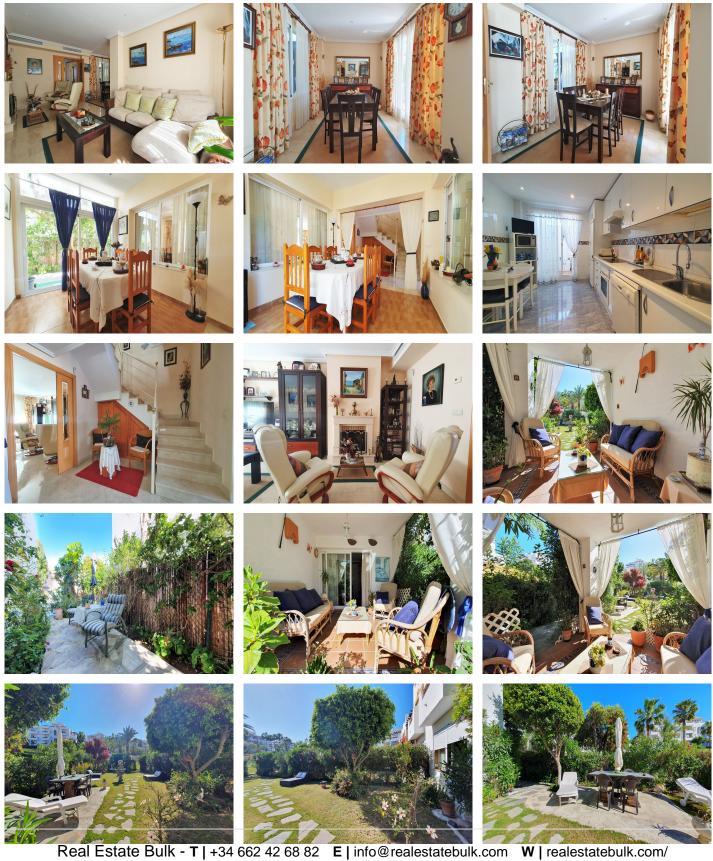

#### REF# R4301731 - 579.900 €

| 3    | 3     | 210 m <sup>2</sup> | 180 m²  |
|------|-------|--------------------|---------|
| Beds | Baths | Built              | Terrace |

Semi-detached house in Selwo area, Estepona, is a unique property that offers a wide variety of exceptional features to enjoy. It is located in a very sunny area and boasts stunning sea views from several terraces, making it an idyllic place to relax and enjoy the scenery. The property has a three-storey layout that is perfectly suited to the needs of a family. On the first floor, we find a fully equipped modern kitchen with dining area, a toilet and a cozy living room that opens onto two terraces and a private garden of 180m2. It is a perfect space to enjoy outdoor dining, sunbathing or just relaxing in the tranquility of a private space. On the second floor, there are three bedrooms, the master bedroom with a dressing room and en-suite bathroom, and a second full bathroom for the other bedrooms. In addition, there are two terraces, one facing east and the other west, which provide plenty of natural light and ventilation, and allow you to enjoy spectacular panoramic views. On the third floor, there are two solariums, which offer additional space to enjoy the views to the sea and surroundings of Estepona. In addition, the property has a private garage and storage room in the semi-basement, providing a secure space for storage and parking of vehicles. In summary, this semi-detached house in the area of Selwo, Estepona, is a unique opportunity to enjoy a property with all the amenities and features needed to live comfortably. With its wide variety of terraces, gardens and panoramic views, this property is ideal for those looking for a home where to enjoy tranquility