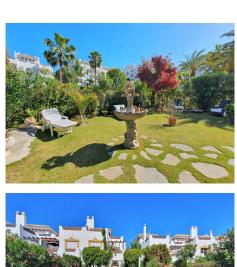

#### REF# R4301731 - 579.900 €

| 3    | 3     | 210 m <sup>2</sup> | 180 m²  |
|------|-------|--------------------|---------|
| Beds | Baths | Built              | Terrace |

Semi-detached house in Selwo area, Estepona, is a unique property that offers a wide variety of exceptional features to enjoy. It is located in a very sunny area and boasts stunning sea views from several terraces, making it an idyllic place to relax and enjoy the scenery. The property has a three-storey layout that is perfectly suited to the needs of a family. On the first floor, we find a fully equipped modern kitchen with dining area, a toilet and a cozy living room that opens onto two terraces and a private garden of 180m2. It is a perfect space to enjoy outdoor dining, sunbathing or just relaxing in the tranquility of a private space. On the second floor, there are three bedrooms, the master bedroom with a dressing room and en-suite bathroom, and a second full bathroom for the other bedrooms. In addition, there are two terraces, one facing east and the other west, which provide plenty of natural light and ventilation, and allow you to enjoy spectacular panoramic views. On the third floor, there are two solariums, which offer additional space to enjoy the views to the sea and surroundings of Estepona. In addition, the property has a private garage and storage room in the semi-basement, providing a secure space for storage and parking of vehicles. In summary, this semi-detached house in the area of Selwo, Estepona, is a unique opportunity to enjoy a property with all the amenities and features needed to live comfortably. With its wide variety of terraces, gardens and panoramic views, this property is ideal for those looking for a home where to enjoy tranquility