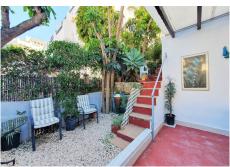

#### REF# R4301731 - 579.900 €

| 3    | 3     | 210 m <sup>2</sup> | 180 m²  |
|------|-------|--------------------|---------|
| Beds | Baths | Built              | Terrace |

Semi-detached house in Selwo area, Estepona, is a unique property that offers a wide variety of exceptional features to enjoy. It is located in a very sunny area and boasts stunning sea views from several terraces, making it an idyllic place to relax and enjoy the scenery. The property has a three-storey layout that is perfectly suited to the needs of a family. On the first floor, we find a fully equipped modern kitchen with dining area, a toilet and a cozy living room that opens onto two terraces and a private garden of 180m2. It is a perfect space to enjoy outdoor dining, sunbathing or just relaxing in the tranquility of a private space. On the second floor, there are three bedrooms, the master bedroom with a dressing room and en-suite bathroom, and a second full bathroom for the other bedrooms. In addition, there are two terraces, one facing east and the other west, which provide plenty of natural light and ventilation, and allow you to enjoy spectacular panoramic views. On the third floor, there are two solariums, which offer additional space to enjoy the views to the sea and surroundings of Estepona. In addition, the property has a private garage and storage room in the semi-basement, providing a secure space for storage and parking of vehicles. In summary, this semi-detached house in the area of Selwo, Estepona, is a unique opportunity to enjoy a property with all the amenities and features needed to live comfortably. With its wide variety of terraces, gardens and panoramic views, this property is ideal for those looking for a home where to enjoy tranquility