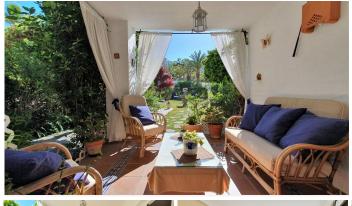

#### REF# R4301731 - 579.900 €

| 3    | 3     | 210 m <sup>2</sup> | 180 m²  |
|------|-------|--------------------|---------|
| Beds | Baths | Built              | Terrace |

Semi-detached house in Selwo area, Estepona, is a unique property that offers a wide variety of exceptional features to enjoy. It is located in a very sunny area and boasts stunning sea views from several terraces, making it an idyllic place to relax and enjoy the scenery. The property has a three-storey layout that is perfectly suited to the needs of a family. On the first floor, we find a fully equipped modern kitchen with dining area, a toilet and a cozy living room that opens onto two terraces and a private garden of 180m2. It is a perfect space to enjoy outdoor dining, sunbathing or just relaxing in the tranquility of a private space. On the second floor, there are three bedrooms, the master bedroom with a dressing room and en-suite bathroom, and a second full bathroom for the other bedrooms. In addition, there are two terraces, one facing east and the other west, which provide plenty of natural light and ventilation, and allow you to enjoy spectacular panoramic views. On the third floor, there are two solariums, which offer additional space to enjoy the views to the sea and surroundings of Estepona. In addition, the property has a private garage and storage room in the semi-basement, providing a secure space for storage and parking of vehicles. In summary, this semi-detached house in the area of Selwo, Estepona, is a unique opportunity to enjoy a property with all the amenities and features needed to live comfortably. With its wide variety of terraces, gardens and panoramic views, this property is ideal for those looking for a home where to enjoy tranquility