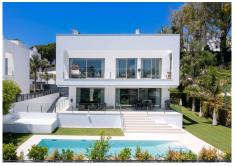

## HOUSE IN GUADALMINA BAJA

Guadalmina Baja

REF# R4318228 - 2.800.000 €

| 4    | 4.5   | 673 m² | 885 m² | 303 m²  |
|------|-------|--------|--------|---------|
| Beds | Baths | Built  | Plot   | Terrace |

Welcome to your new dream home! Located in the exclusive area of Casasola - Guadalmina Baja, the villa is set within a gated development of 6 villas with 24/7 security, just a few steps from the sea. Built in 2020, this property has been designed and built to the highest standards of quality and sophistication, using the latest materials, finishes and technology. Entering the property, you will be welcomed by a sense of elegance and refinement, which surrounds every space of this spacious villa, where comfort and functionality merge with aesthetics, in perfect harmony. With its 4 spacious bedrooms, each with its own ensuite bathroom, the property stands out for its cosy family space, privacy and comfort. Designed by the prestigious Bulthaup brand, the straight lines of the kitchen give this space a starring role. Its minimalist and avant-garde style is creating an inspiring space for gastronomy lovers, open onto the double living-dining room and the terrace with views of the garden and the swimming pool. And speaking of the swimming pool, you will not fail to be amazed by its imposing size of 12 x 4 metres, perfect for relaxing and cooling off on summer days. In terms of equipment and technology, the property has its own Thyssenkrupp lift, connecting the three floors, integrated Lutron home automation system and alarm, underfloor heating and air conditioning with Daikin air zone control. The exterior carpentry is aluminium, with thermal bridge break, by Schuco, and the interior carpentry is by Roman Clavero. All taps and sanitary ware are Hansgrohe and