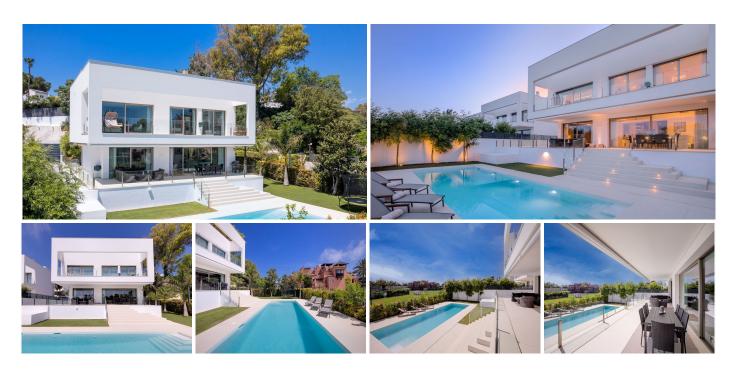

## HOUSE IN GUADALMINA BAJA

Guadalmina Baja

REF# R4318228 - 2.800.000 €

| 4    | 4.5   | 673 m² | 885 m² | 303 m²  |
|------|-------|--------|--------|---------|
| Beds | Baths | Built  | Plot   | Terrace |

Welcome to your new dream home! Located in the exclusive area of Casasola - Guadalmina Baja, the villa is set within a gated development of 6 villas with 24/7 security, just a few steps from the sea. Built in 2020, this property has been designed and built to the highest standards of quality and sophistication, using the latest materials, finishes and technology. Entering the property, you will be welcomed by a sense of elegance and refinement, which surrounds every space of this spacious villa, where comfort and functionality merge with aesthetics, in perfect harmony. With its 4 spacious bedrooms, each with its own ensuite bathroom, the property stands out for its cosy family space, privacy and comfort. Designed by the prestigious Bulthaup brand, the straight lines of the kitchen give this space a starring role. Its minimalist and avant-garde style is creating an inspiring space for gastronomy lovers, open onto the double living-dining room and the terrace with views of the garden and the swimming pool. And speaking of the swimming pool, you will not fail to be amazed by its imposing size of 12 x 4 metres, perfect for relaxing and cooling off on summer days. In terms of equipment and technology, the property has its own Thyssenkrupp lift, connecting the three floors, integrated Lutron home automation system and alarm, underfloor heating and air conditioning with Daikin air zone control. The exterior carpentry is aluminium, with thermal bridge break, by Schuco, and the interior carpentry is by Roman Clavero. All taps and sanitary ware are Hansgrohe and