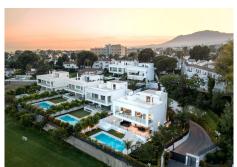

## HOUSE IN GUADALMINA BAJA

Guadalmina Baja

REF# R4318228 - 2.800.000 €

| 4    | 4.5   | 673 m² | 885 m² | 303 m²  |
|------|-------|--------|--------|---------|
| Beds | Baths | Built  | Plot   | Terrace |

Welcome to your new dream home! Located in the exclusive area of Casasola - Guadalmina Baja, the villa is set within a gated development of 6 villas with 24/7 security, just a few steps from the sea. Built in 2020, this property has been designed and built to the highest standards of quality and sophistication, using the latest materials, finishes and technology. Entering the property, you will be welcomed by a sense of elegance and refinement, which surrounds every space of this spacious villa, where comfort and functionality merge with aesthetics, in perfect harmony. With its 4 spacious bedrooms, each with its own ensuite bathroom, the property stands out for its cosy family space, privacy and comfort. Designed by the prestigious Bulthaup brand, the straight lines of the kitchen give this space a starring role. Its minimalist and avant-garde style is creating an inspiring space for gastronomy lovers, open onto the double living-dining room and the terrace with views of the garden and the swimming pool. And speaking of the swimming pool, you will not fail to be amazed by its imposing size of 12 x 4 metres, perfect for relaxing and cooling off on summer days. In terms of equipment and technology, the property has its own Thyssenkrupp lift, connecting the three floors, integrated Lutron home automation system and alarm, underfloor heating and air conditioning with Daikin air zone control. The exterior carpentry is aluminium, with thermal bridge break, by Schuco, and the interior carpentry is by Roman Clavero. All taps and sanitary ware are Hansgrohe and