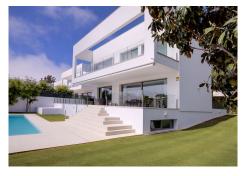

## HOUSE IN GUADALMINA BAJA

Guadalmina Baja

REF# R4318228 - 2.800.000 €

| 4    | 4.5   | 673 m² | 885 m² | 303 m²  |
|------|-------|--------|--------|---------|
| Beds | Baths | Built  | Plot   | Terrace |

Welcome to your new dream home! Located in the exclusive area of Casasola - Guadalmina Baja, the villa is set within a gated development of 6 villas with 24/7 security, just a few steps from the sea. Built in 2020, this property has been designed and built to the highest standards of quality and sophistication, using the latest materials, finishes and technology. Entering the property, you will be welcomed by a sense of elegance and refinement, which surrounds every space of this spacious villa, where comfort and functionality merge with aesthetics, in perfect harmony. With its 4 spacious bedrooms, each with its own ensuite bathroom, the property stands out for its cosy family space, privacy and comfort. Designed by the prestigious Bulthaup brand, the straight lines of the kitchen give this space a starring role. Its minimalist and avant-garde style is creating an inspiring space for gastronomy lovers, open onto the double living-dining room and the terrace with views of the garden and the swimming pool. And speaking of the swimming pool, you will not fail to be amazed by its imposing size of 12 x 4 metres, perfect for relaxing and cooling off on summer days. In terms of equipment and technology, the property has its own Thyssenkrupp lift, connecting the three floors, integrated Lutron home automation system and alarm, underfloor heating and air conditioning with Daikin air zone control. The exterior carpentry is aluminium, with thermal bridge break, by Schuco, and the interior carpentry is by Roman Clavero. All taps and sanitary ware are Hansgrohe and