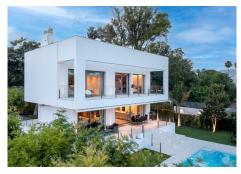

Welcome to your new dream home! Located in the exclusive area of Casasola - Guadalmina Baja, the villa is set within a gated development of 6 villas with 24/7 security, just a few steps from the sea. Built in 2020, this property has been designed and built to the highest standards of quality and sophistication, using the latest materials, finishes and technology. Entering the property, you will be welcomed by a sense of elegance and refinement, which surrounds every space of this spacious villa, where comfort and functionality merge with aesthetics, in perfect harmony. With its 4 spacious bedrooms, each with its own ensuite bathroom, the property stands out for its cosy family space, privacy and comfort. Designed by the prestigious Bulthaup brand, the straight lines of the kitchen give this space a starring role. Its minimalist and avant-garde style is creating an inspiring space for gastronomy lovers, open onto the double living-dining room and the terrace with views of the garden and the swimming pool. And speaking of the swimming pool, you will not fail to be amazed by its imposing size of 12 x 4 metres, perfect for relaxing and cooling off on summer days. In terms of equipment and technology, the property has its own Thyssenkrupp lift, connecting the three floors, integrated Lutron home automation system and alarm, underfloor heating and air conditioning with Daikin air zone control. The exterior carpentry is aluminium, with thermal bridge break, by Schuco, and the interior carpentry is by Roman Clavero. All taps and sanitary ware are Hansgrohe and