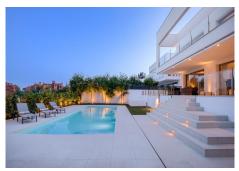

Welcome to your new dream home! Located in the exclusive area of Casasola - Guadalmina Baja, the villa is set within a gated development of 6 villas with 24/7 security, just a few steps from the sea. Built in 2020, this property has been designed and built to the highest standards of quality and sophistication, using the latest materials, finishes and technology. Entering the property, you will be welcomed by a sense of elegance and refinement, which surrounds every space of this spacious villa, where comfort and functionality merge with aesthetics, in perfect harmony. With its 4 spacious bedrooms, each with its own ensuite bathroom, the property stands out for its cosy family space, privacy and comfort. Designed by the prestigious Bulthaup brand, the straight lines of the kitchen give this space a starring role. Its minimalist and avant-garde style is creating an inspiring space for gastronomy lovers, open onto the double living-dining room and the terrace with views of the garden and the swimming pool. And speaking of the swimming pool, you will not fail to be amazed by its imposing size of 12 x 4 metres, perfect for relaxing and cooling off on summer days. In terms of equipment and technology, the property has its own Thyssenkrupp lift, connecting the three floors, integrated Lutron home automation system and alarm, underfloor heating and air conditioning with Daikin air zone control. The exterior carpentry is aluminium, with thermal bridge break, by Schuco, and the interior carpentry is by Roman Clavero. All taps and sanitary ware are Hansgrohe and