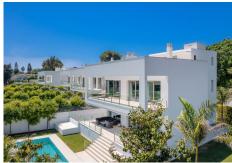

## HOUSE IN GUADALMINA BAJA

Guadalmina Baja

REF# R4318228 - 2.800.000 €

| 4    | 4.5   | 673 m² | 885 m² | 303 m²  |
|------|-------|--------|--------|---------|
| Beds | Baths | Built  | Plot   | Terrace |

Welcome to your new dream home! Located in the exclusive area of Casasola - Guadalmina Baja, the villa is set within a gated development of 6 villas with 24/7 security, just a few steps from the sea. Built in 2020, this property has been designed and built to the highest standards of quality and sophistication, using the latest materials, finishes and technology. Entering the property, you will be welcomed by a sense of elegance and refinement, which surrounds every space of this spacious villa, where comfort and functionality merge with aesthetics, in perfect harmony. With its 4 spacious bedrooms, each with its own ensuite bathroom, the property stands out for its cosy family space, privacy and comfort. Designed by the prestigious Bulthaup brand, the straight lines of the kitchen give this space a starring role. Its minimalist and avant-garde style is creating an inspiring space for gastronomy lovers, open onto the double living-dining room and the terrace with views of the garden and the swimming pool. And speaking of the swimming pool, you will not fail to be amazed by its imposing size of 12 x 4 metres, perfect for relaxing and cooling off on summer days. In terms of equipment and technology, the property has its own Thyssenkrupp lift, connecting the three floors, integrated Lutron home automation system and alarm, underfloor heating and air conditioning with Daikin air zone control. The exterior carpentry is aluminium, with thermal bridge break, by Schuco, and the interior carpentry is by Roman Clavero. All taps and sanitary ware are Hansgrohe and