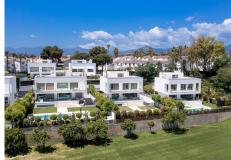

## HOUSE IN GUADALMINA BAJA

Guadalmina Baja

REF# R4318228 - 2.800.000 €

| 4    | 4.5   | 673 m² | 885 m² | 303 m²  |
|------|-------|--------|--------|---------|
| Beds | Baths | Built  | Plot   | Terrace |

Welcome to your new dream home! Located in the exclusive area of Casasola - Guadalmina Baja, the villa is set within a gated development of 6 villas with 24/7 security, just a few steps from the sea. Built in 2020, this property has been designed and built to the highest standards of quality and sophistication, using the latest materials, finishes and technology. Entering the property, you will be welcomed by a sense of elegance and refinement, which surrounds every space of this spacious villa, where comfort and functionality merge with aesthetics, in perfect harmony. With its 4 spacious bedrooms, each with its own ensuite bathroom, the property stands out for its cosy family space, privacy and comfort. Designed by the prestigious Bulthaup brand, the straight lines of the kitchen give this space a starring role. Its minimalist and avant-garde style is creating an inspiring space for gastronomy lovers, open onto the double living-dining room and the terrace with views of the garden and the swimming pool. And speaking of the swimming pool, you will not fail to be amazed by its imposing size of 12 x 4 metres, perfect for relaxing and cooling off on summer days. In terms of equipment and technology, the property has its own Thyssenkrupp lift, connecting the three floors, integrated Lutron home automation system and alarm, underfloor heating and air conditioning with Daikin air zone control. The exterior carpentry is aluminium, with thermal bridge break, by Schuco, and the interior carpentry is by Roman Clavero. All taps and sanitary ware are Hansgrohe and