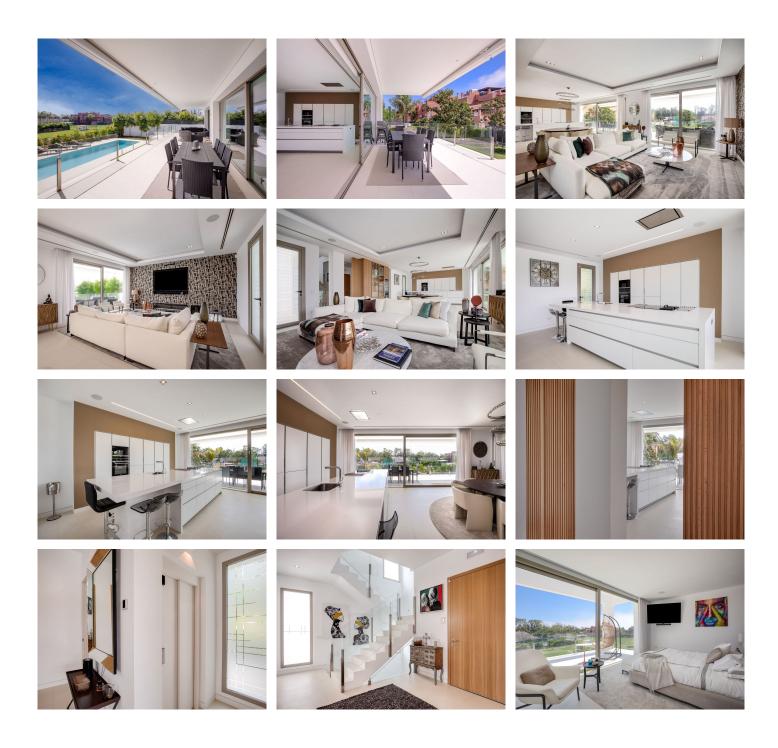

Welcome to your new dream home! Located in the exclusive area of Casasola - Guadalmina Baja, the villa is set within a gated development of 6 villas with 24/7 security, just a few steps from the sea. Built in 2020, this property has been designed and built to the highest standards of quality and sophistication, using the latest materials, finishes and technology. Entering the property, you will be welcomed by a sense of elegance and refinement, which surrounds every space of this spacious villa, where comfort and functionality merge with aesthetics, in perfect harmony. With its 4 spacious bedrooms, each with its own ensuite bathroom, the property stands out for its cosy family space, privacy and comfort. Designed by the prestigious Bulthaup brand, the straight lines of the kitchen give this space a starring role. Its minimalist and avant-garde style is creating an inspiring space for gastronomy lovers, open onto the double living-dining room and the terrace with views of the garden and the swimming pool. And speaking of the swimming pool, you will not fail to be amazed by its imposing size of 12 x 4 metres, perfect for relaxing and cooling off on summer days. In terms of equipment and technology, the property has its own Thyssenkrupp lift, connecting the three floors, integrated Lutron home automation system and alarm, underfloor heating and air conditioning with Daikin air zone control. The exterior carpentry is aluminium, with thermal bridge break, by Schuco, and the interior carpentry is by Roman Clavero. All taps and sanitary ware are Hansgrohe and