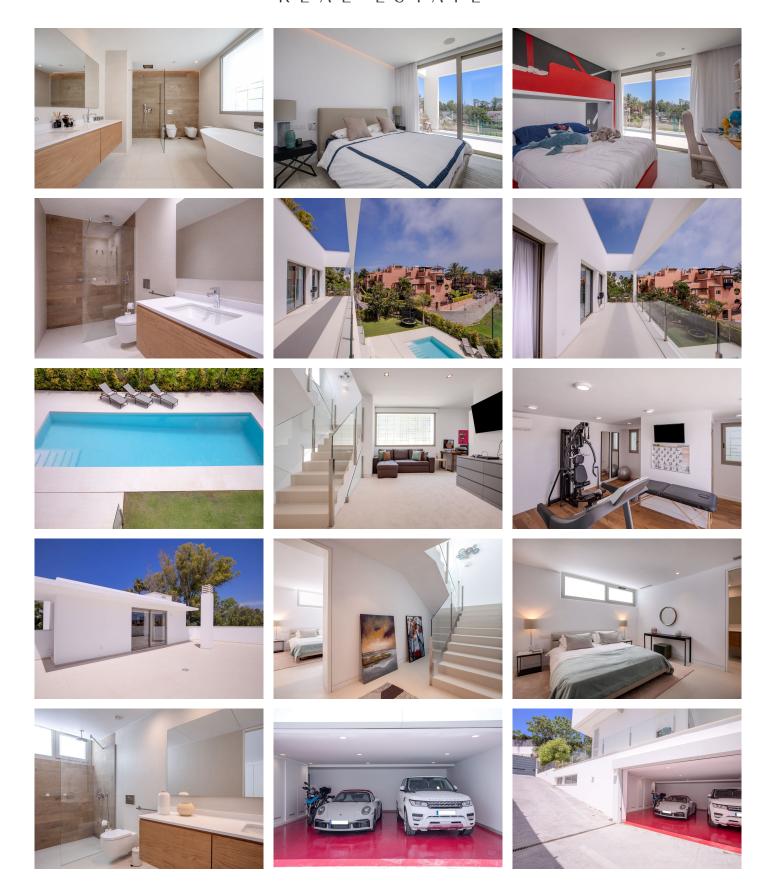

Welcome to your new dream home! Located in the exclusive area of Casasola - Guadalmina Baja, the villa is set within a gated development of 6 villas with 24/7 security, just a few steps from the sea. Built in 2020, this property has been designed and built to the highest standards of quality and sophistication, using the latest materials, finishes and technology. Entering the property, you will be welcomed by a sense of elegance and refinement, which surrounds every space of this spacious villa, where comfort and functionality merge with aesthetics, in perfect harmony. With its 4 spacious bedrooms, each with its own ensuite bathroom, the property stands out for its cosy family space, privacy and comfort. Designed by the prestigious Bulthaup brand, the straight lines of the kitchen give this space a starring role. Its minimalist and avant-garde style is creating an inspiring space for gastronomy lovers, open onto the double living-dining room and the terrace with views of the garden and the swimming pool. And speaking of the swimming pool, you will not fail to be amazed by its imposing size of 12 x 4 metres, perfect for relaxing and cooling off on summer days. In terms of equipment and technology, the property has its own Thyssenkrupp lift, connecting the three floors, integrated Lutron home automation system and alarm, underfloor heating and air conditioning with Daikin air zone control. The exterior carpentry is aluminium, with thermal bridge break, by Schuco, and the interior carpentry is by Roman Clavero. All taps and sanitary ware are Hansgrohe and

Duravit, Philippe Stark's design lines. Ample closed parking for two cars. Enclosed gymnasium equipped on the solarium floor. Don't miss the opportunity to visit this beachfront property, where every detail has been carefully selected to provide you with a living experience.