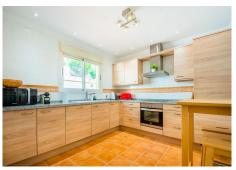

## REF# R4323244 - 475.000 €

| 4    | 2.5   | 162 m² | 34 m²   |
|------|-------|--------|---------|
| Beds | Baths | Built  | Terrace |

This townhouse was constructed in 2009 and is situated in the desirable 'El Vicario II' neighborhood, which is part of the prestigious La Mairena area. It offers the perfect combination of stunning natural scenery with countryside views, including mountains and a glimpse of the Mediterranean Sea. Despite its peaceful surroundings, it is conveniently located just a 10-minute drive from Elviria's town center, 18km away from Marbella, and a 40-minute drive from Malaga Airport. The townhouse itself is of exceptional quality and comes with the added benefits of two underground parking spaces, a separate storage room, access to paddle tennis courts, and shared swimming pools. It truly provides an idyllic setting to fully immerse oneself in the year-round pleasant climate and embrace the captivating Spanish culture.