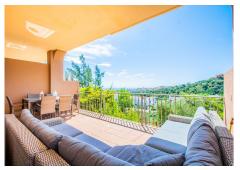

## REF# R4323244 - 475.000 €

| 4    | 2.5   | 162 m² | 34 m²   |
|------|-------|--------|---------|
| Beds | Baths | Built  | Terrace |

This townhouse was constructed in 2009 and is situated in the desirable 'El Vicario II' neighborhood, which is part of the prestigious La Mairena area. It offers the perfect combination of stunning natural scenery with countryside views, including mountains and a glimpse of the Mediterranean Sea. Despite its peaceful surroundings, it is conveniently located just a 10-minute drive from Elviria's town center, 18km away from Marbella, and a 40-minute drive from Malaga Airport. The townhouse itself is of exceptional quality and comes with the added benefits of two underground parking spaces, a separate storage room, access to paddle tennis courts, and shared swimming pools. It truly provides an idyllic setting to fully immerse oneself in the year-round pleasant climate and embrace the captivating Spanish culture.