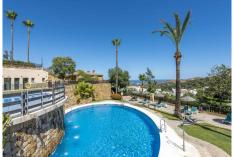

## REF# R4323244 - 475.000 €

| 4    | 2.5   | 162 m² | 34 m²   |
|------|-------|--------|---------|
| Beds | Baths | Built  | Terrace |

This townhouse was constructed in 2009 and is situated in the desirable 'El Vicario II' neighborhood, which is part of the prestigious La Mairena area. It offers the perfect combination of stunning natural scenery with countryside views, including mountains and a glimpse of the Mediterranean Sea. Despite its peaceful surroundings, it is conveniently located just a 10-minute drive from Elviria's town center, 18km away from Marbella, and a 40-minute drive from Malaga Airport. The townhouse itself is of exceptional quality and comes with the added benefits of two underground parking spaces, a separate storage room, access to paddle tennis courts, and shared swimming pools. It truly provides an idyllic setting to fully immerse oneself in the year-round pleasant climate and embrace the captivating Spanish culture.