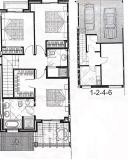

## REF# R4323244 - 475.000 €

| 4    | 2.5   | 162 m² | 34 m²   |
|------|-------|--------|---------|
| Beds | Baths | Built  | Terrace |

This townhouse was constructed in 2009 and is situated in the desirable 'El Vicario II' neighborhood, which is part of the prestigious La Mairena area. It offers the perfect combination of stunning natural scenery with countryside views, including mountains and a glimpse of the Mediterranean Sea. Despite its peaceful surroundings, it is conveniently located just a 10-minute drive from Elviria's town center, 18km away from Marbella, and a 40-minute drive from Malaga Airport. The townhouse itself is of exceptional quality and comes with the added benefits of two underground parking spaces, a separate storage room, access to paddle tennis courts, and shared swimming pools. It truly provides an idyllic setting to fully immerse oneself in the year-round pleasant climate and embrace the captivating Spanish culture.