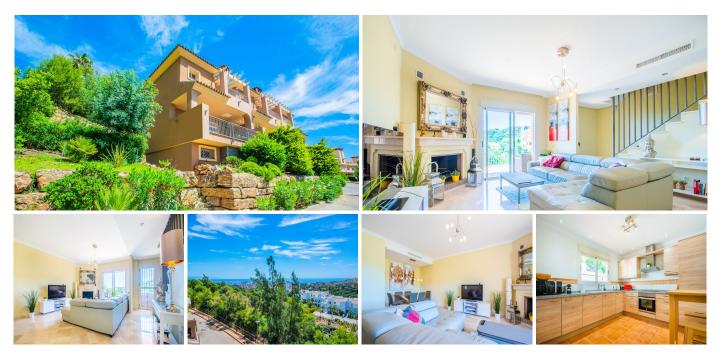

## SEMI-DETACHED HOUSE IN LA MAIRENA

La Mairena

## REF# R4323244 - 475.000 €

| 4    | 2.5   | 162 m² | 34 m²   |
|------|-------|--------|---------|
| Beds | Baths | Built  | Terrace |

This townhouse was constructed in 2009 and is situated in the desirable 'El Vicario II' neighborhood, which is part of the prestigious La Mairena area. It offers the perfect combination of stunning natural scenery with countryside views, including mountains and a glimpse of the Mediterranean Sea. Despite its peaceful surroundings, it is conveniently located just a 10-minute drive from Elviria's town center, 18km away from Marbella, and a 40-minute drive from Malaga Airport. The townhouse itself is of exceptional quality and comes with the added benefits of two underground parking spaces, a separate storage room, access to paddle tennis courts, and shared swimming pools. It truly provides an idyllic setting to fully immerse oneself in the year-round pleasant climate and embrace the captivating Spanish culture.