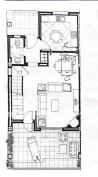

## REF# R4323244 - 475.000 €

| 4    | 2.5   | 162 m² | 34 m²   |
|------|-------|--------|---------|
| Beds | Baths | Built  | Terrace |

This townhouse was constructed in 2009 and is situated in the desirable 'El Vicario II' neighborhood, which is part of the prestigious La Mairena area. It offers the perfect combination of stunning natural scenery with countryside views, including mountains and a glimpse of the Mediterranean Sea. Despite its peaceful surroundings, it is conveniently located just a 10-minute drive from Elviria's town center, 18km away from Marbella, and a 40-minute drive from Malaga Airport. The townhouse itself is of exceptional quality and comes with the added benefits of two underground parking spaces, a separate storage room, access to paddle tennis courts, and shared swimming pools. It truly provides an idyllic setting to fully immerse oneself in the year-round pleasant climate and embrace the captivating Spanish culture.