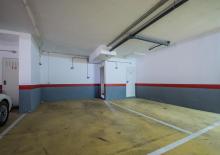

## REF# R4323244 - 475.000 €

| 4    | 2.5   | 162 m² | 34 m²   |
|------|-------|--------|---------|
| Beds | Baths | Built  | Terrace |

This townhouse was constructed in 2009 and is situated in the desirable 'El Vicario II' neighborhood, which is part of the prestigious La Mairena area. It offers the perfect combination of stunning natural scenery with countryside views, including mountains and a glimpse of the Mediterranean Sea. Despite its peaceful surroundings, it is conveniently located just a 10-minute drive from Elviria's town center, 18km away from Marbella, and a 40-minute drive from Malaga Airport. The townhouse itself is of exceptional quality and comes with the added benefits of two underground parking spaces, a separate storage room, access to paddle tennis courts, and shared swimming pools. It truly provides an idyllic setting to fully immerse oneself in the year-round pleasant climate and embrace the captivating Spanish culture.