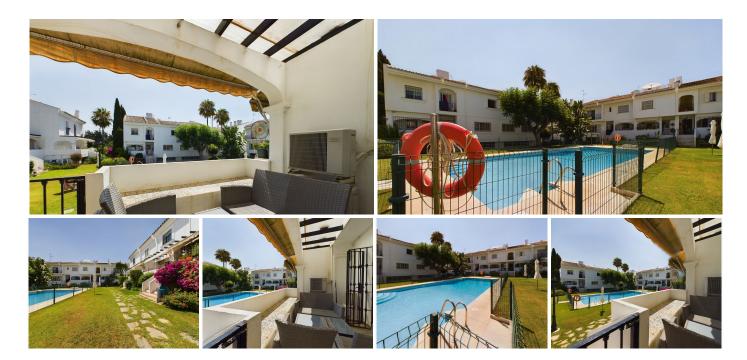

## TOWNHOUSE IN ALOHA

### Aloha

## REF# R4352983 - 499.000 €

| 4    | 3     | 146 m² | 20 m²   |
|------|-------|--------|---------|
| Beds | Baths | Built  | Terrace |

SECURE YOUR LUCRATIVE INVESTMENT OPPORTUNITY TODAY! Opportunity!We are excited to introduce to you a brand new listing that you wouldn't want to miss. This stunning 4-bedroom, 3-bathroom townhouse is located just a short distance away from Aloha Golf Clubhouse, which makes it an ideal location for golf lovers. Additionally, it is conveniently located within walking distance to the famous Puerto Banus. The townhouse comes with a large communal garden and pool, perfect for relaxing and enjoying the beautiful Spanish weather. You will also have your own attached parking space for your convenience. The living and dining room area is spacious and leads to a lovely terrace, ideal for enjoying a cup of coffee in the morning or a glass of wine in the evening. This property is perfect for investment, as you can create something truly special in this ideal location. Don't wait, come and see this beautiful townhouse today and make it your own! Super low community fees which even include the water and also low local taxes which includes rubbish collection. We have keys so easy viewing.