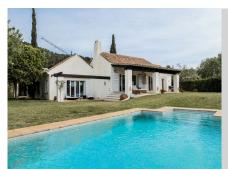

## HOUSE IN SIERRA BLANCA

Sierra Blanca

REF# R4353703 - 2.950.000 €

| 4    | 4     | 453 m² | 1500 m <sup>2</sup> |
|------|-------|--------|---------------------|
| Beds | Baths | Built  | Plot                |

This is a beautiful Mediterranean-style one floor Villa, located in one of the best areas of Marbella within the Camoján nature reserve, a prestigious gated community at the foot of the mountain, less than 5 minutes from downtown urban and the Golden Mile. The Villa faces south, with magnificent views of the garden and enjoys great privacy since it is on the corner. Access to the property is via a cobbled driveway leading to a tree-lined courtyard. It has a spacious entrance hall with a skylight in the ceiling and a guest toilet. It consists of a large living room with a beautiful fireplace, gabled roof and access to the covered porch, a separate living room and a winter dining room. The kitchen is fully fitted with German appliances and has enough space for a central work area and breakfast area. It consists of 4 bedrooms with ensuite bathrooms and the master suite has a dressing room and a spacious bathroom and a private terrace. The basement of the house has a closed garage for two cars, a laundry room, several storage rooms and machine rooms. For leisure it has a large mature garden with automatic lighting and a large outdoor pool. It has been built with the best qualities, offering several combined flooring in soft tones, electric heating plates and an interior alarm system as well as 24-hour exterior video surveillance with access control. Possibility of making a terrace-solarium with sea views and installing solar panels. Great investment opportunity in one of the most exclusive and demanded areas of Marbella!