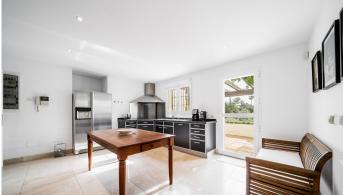

This is a beautiful Mediterranean-style one floor Villa, located in one of the best areas of Marbella within the Camoján nature reserve, a prestigious gated community at the foot of the mountain, less than 5 minutes from downtown urban and the Golden Mile. The Villa faces south, with magnificent views of the garden and enjoys great privacy since it is on the corner. Access to the property is via a cobbled driveway leading to a tree-lined courtyard. It has a spacious entrance hall with a skylight in the ceiling and a guest toilet. It consists of a large living room with a beautiful fireplace, gabled roof and access to the covered porch, a separate living room and a winter dining room. The kitchen is fully fitted with German appliances and has enough space for a central work area and breakfast area. It consists of 4 bedrooms with ensuite bathrooms and the master suite has a dressing room and a spacious bathroom and a private terrace. The basement of the house has a closed garage for two cars, a laundry room, several storage rooms and machine rooms. For leisure it has a large mature garden with automatic lighting and a large outdoor pool. It has been built with the best qualities, offering several combined flooring in soft tones, electric heating plates and an interior alarm system as well as 24-hour exterior video surveillance with access control. Possibility of making a terrace-solarium with sea views and installing solar panels. Great investment opportunity in one of the most exclusive and demanded areas of Marbella!