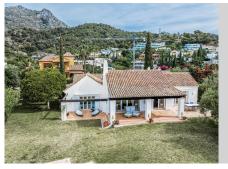

## HOUSE IN SIERRA BLANCA

Sierra Blanca

REF# R4353703 - 2.950.000 €

| 4    | 4     | 453 m² | 1500 m <sup>2</sup> |
|------|-------|--------|---------------------|
| Beds | Baths | Built  | Plot                |

This is a beautiful Mediterranean-style one floor Villa, located in one of the best areas of Marbella within the Camoján nature reserve, a prestigious gated community at the foot of the mountain, less than 5 minutes from downtown urban and the Golden Mile. The Villa faces south, with magnificent views of the garden and enjoys great privacy since it is on the corner. Access to the property is via a cobbled driveway leading to a tree-lined courtyard. It has a spacious entrance hall with a skylight in the ceiling and a guest toilet. It consists of a large living room with a beautiful fireplace, gabled roof and access to the covered porch, a separate living room and a winter dining room. The kitchen is fully fitted with German appliances and has enough space for a central work area and breakfast area. It consists of 4 bedrooms with ensuite bathrooms and the master suite has a dressing room and a spacious bathroom and a private terrace. The basement of the house has a closed garage for two cars, a laundry room, several storage rooms and machine rooms. For leisure it has a large mature garden with automatic lighting and a large outdoor pool. It has been built with the best qualities, offering several combined flooring in soft tones, electric heating plates and an interior alarm system as well as 24-hour exterior video surveillance with access control. Possibility of making a terrace-solarium with sea views and installing solar panels. Great investment opportunity in one of the most exclusive and demanded areas of Marbella!