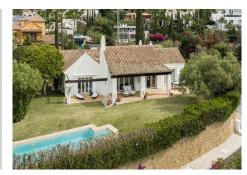

## HOUSE IN SIERRA BLANCA

Sierra Blanca

REF# R4353703 - 2.950.000 €

| 4    | 4     | 453 m² | 1500 m <sup>2</sup> |
|------|-------|--------|---------------------|
| Beds | Baths | Built  | Plot                |

This is a beautiful Mediterranean-style one floor Villa, located in one of the best areas of Marbella within the Camoján nature reserve, a prestigious gated community at the foot of the mountain, less than 5 minutes from downtown urban and the Golden Mile. The Villa faces south, with magnificent views of the garden and enjoys great privacy since it is on the corner. Access to the property is via a cobbled driveway leading to a tree-lined courtyard. It has a spacious entrance hall with a skylight in the ceiling and a guest toilet. It consists of a large living room with a beautiful fireplace, gabled roof and access to the covered porch, a separate living room and a winter dining room. The kitchen is fully fitted with German appliances and has enough space for a central work area and breakfast area. It consists of 4 bedrooms with ensuite bathrooms and the master suite has a dressing room and a spacious bathroom and a private terrace. The basement of the house has a closed garage for two cars, a laundry room, several storage rooms and machine rooms. For leisure it has a large mature garden with automatic lighting and a large outdoor pool. It has been built with the best qualities, offering several combined flooring in soft tones, electric heating plates and an interior alarm system as well as 24-hour exterior video surveillance with access control. Possibility of making a terrace-solarium with sea views and installing solar panels. Great investment opportunity in one of the most exclusive and demanded areas of Marbella!