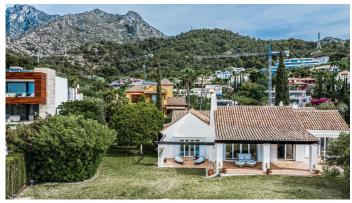

## HOUSE IN SIERRA BLANCA

Sierra Blanca

REF# R4353703 - 2.950.000 €

| 4    | 4     | 453 m² | 1500 m <sup>2</sup> |
|------|-------|--------|---------------------|
| Beds | Baths | Built  | Plot                |

This is a beautiful Mediterranean-style one floor Villa, located in one of the best areas of Marbella within the Camoján nature reserve, a prestigious gated community at the foot of the mountain, less than 5 minutes from downtown urban and the Golden Mile. The Villa faces south, with magnificent views of the garden and enjoys great privacy since it is on the corner. Access to the property is via a cobbled driveway leading to a tree-lined courtyard. It has a spacious entrance hall with a skylight in the ceiling and a guest toilet. It consists of a large living room with a beautiful fireplace, gabled roof and access to the covered porch, a separate living room and a winter dining room. The kitchen is fully fitted with German appliances and has enough space for a central work area and breakfast area. It consists of 4 bedrooms with ensuite bathrooms and the master suite has a dressing room and a spacious bathroom and a private terrace. The basement of the house has a closed garage for two cars, a laundry room, several storage rooms and machine rooms. For leisure it has a large mature garden with automatic lighting and a large outdoor pool. It has been built with the best qualities, offering several combined flooring in soft tones, electric heating plates and an interior alarm system as well as 24-hour exterior video surveillance with access control. Possibility of making a terrace-solarium with sea views and installing solar panels. Great investment opportunity in one of the most exclusive and demanded areas of Marbella!