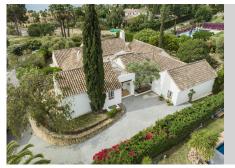

## HOUSE IN SIERRA BLANCA

Sierra Blanca

REF# R4353703 - 2.950.000 €

| 4    | 4     | 453 m² | 1500 m <sup>2</sup> |
|------|-------|--------|---------------------|
| Beds | Baths | Built  | Plot                |

This is a beautiful Mediterranean-style one floor Villa, located in one of the best areas of Marbella within the Camoján nature reserve, a prestigious gated community at the foot of the mountain, less than 5 minutes from downtown urban and the Golden Mile. The Villa faces south, with magnificent views of the garden and enjoys great privacy since it is on the corner. Access to the property is via a cobbled driveway leading to a tree-lined courtyard. It has a spacious entrance hall with a skylight in the ceiling and a guest toilet. It consists of a large living room with a beautiful fireplace, gabled roof and access to the covered porch, a separate living room and a winter dining room. The kitchen is fully fitted with German appliances and has enough space for a central work area and breakfast area. It consists of 4 bedrooms with ensuite bathrooms and the master suite has a dressing room and a spacious bathroom and a private terrace. The basement of the house has a closed garage for two cars, a laundry room, several storage rooms and machine rooms. For leisure it has a large mature garden with automatic lighting and a large outdoor pool. It has been built with the best qualities, offering several combined flooring in soft tones, electric heating plates and an interior alarm system as well as 24-hour exterior video surveillance with access control. Possibility of making a terrace-solarium with sea views and installing solar panels. Great investment opportunity in one of the most exclusive and demanded areas of Marbella!