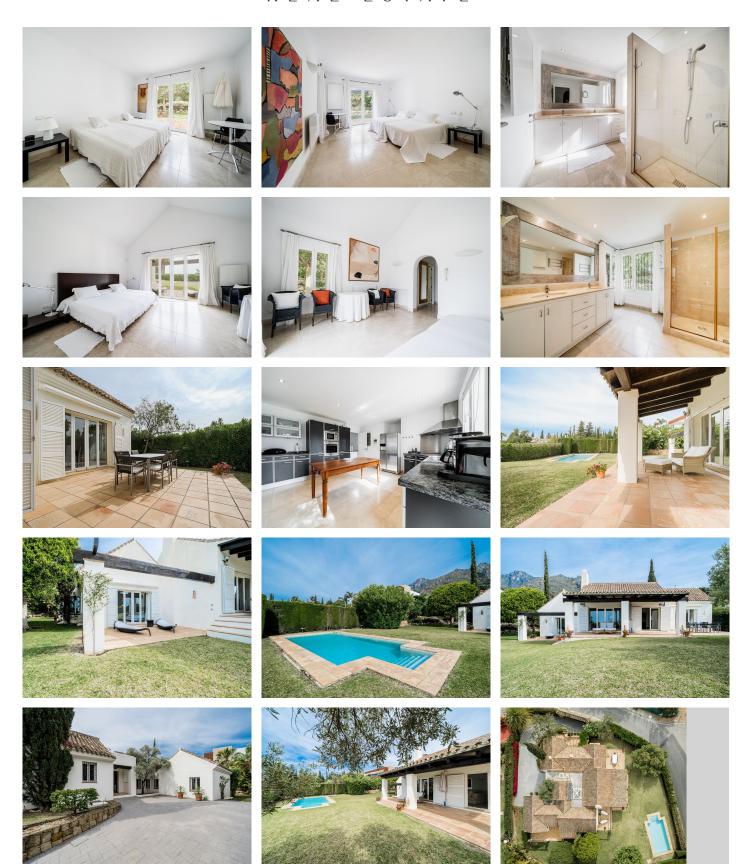

## HOUSE IN SIERRA BLANCA

Sierra Blanca

REF# R4353703 - 2.950.000 €

| 4    | 4     | 453 m² | 1500 m <sup>2</sup> |
|------|-------|--------|---------------------|
| Beds | Baths | Built  | Plot                |

This is a beautiful Mediterranean-style one floor Villa, located in one of the best areas of Marbella within the Camoján nature reserve, a prestigious gated community at the foot of the mountain, less than 5 minutes from downtown urban and the Golden Mile. The Villa faces south, with magnificent views of the garden and enjoys great privacy since it is on the corner. Access to the property is via a cobbled driveway leading to a tree-lined courtyard. It has a spacious entrance hall with a skylight in the ceiling and a guest toilet. It consists of a large living room with a beautiful fireplace, gabled roof and access to the covered porch, a separate living room and a winter dining room. The kitchen is fully fitted with German appliances and has enough space for a central work area and breakfast area. It consists of 4 bedrooms with ensuite bathrooms and the master suite has a dressing room and a spacious bathroom and a private terrace. The basement of the house has a closed garage for two cars, a laundry room, several storage rooms and machine rooms. For leisure it has a large mature garden with automatic lighting and a large outdoor pool. It has been built with the best qualities, offering several combined flooring in soft tones, electric heating plates and an interior alarm system as well as 24-hour exterior video surveillance with access control. Possibility of making a terrace-solarium with sea views and installing solar panels. Great investment opportunity in one of the most exclusive and demanded areas of Marbella!