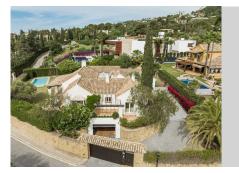

## HOUSE IN SIERRA BLANCA

Sierra Blanca

REF# R4353703 - 2.950.000 €

| 4    | 4     | 453 m² | 1500 m <sup>2</sup> |
|------|-------|--------|---------------------|
| Beds | Baths | Built  | Plot                |

This is a beautiful Mediterranean-style one floor Villa, located in one of the best areas of Marbella within the Camoján nature reserve, a prestigious gated community at the foot of the mountain, less than 5 minutes from downtown urban and the Golden Mile. The Villa faces south, with magnificent views of the garden and enjoys great privacy since it is on the corner. Access to the property is via a cobbled driveway leading to a tree-lined courtyard. It has a spacious entrance hall with a skylight in the ceiling and a guest toilet. It consists of a large living room with a beautiful fireplace, gabled roof and access to the covered porch, a separate living room and a winter dining room. The kitchen is fully fitted with German appliances and has enough space for a central work area and breakfast area. It consists of 4 bedrooms with ensuite bathrooms and the master suite has a dressing room and a spacious bathroom and a private terrace. The basement of the house has a closed garage for two cars, a laundry room, several storage rooms and machine rooms. For leisure it has a large mature garden with automatic lighting and a large outdoor pool. It has been built with the best qualities, offering several combined flooring in soft tones, electric heating plates and an interior alarm system as well as 24-hour exterior video surveillance with access control. Possibility of making a terrace-solarium with sea views and installing solar panels. Great investment opportunity in one of the most exclusive and demanded areas of Marbella!