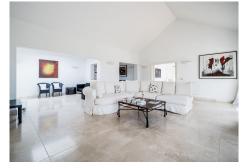

This is a beautiful Mediterranean-style one floor Villa, located in one of the best areas of Marbella within the Camoján nature reserve, a prestigious gated community at the foot of the mountain, less than 5 minutes from downtown urban and the Golden Mile. The Villa faces south, with magnificent views of the garden and enjoys great privacy since it is on the corner. Access to the property is via a cobbled driveway leading to a tree-lined courtyard. It has a spacious entrance hall with a skylight in the ceiling and a guest toilet. It consists of a large living room with a beautiful fireplace, gabled roof and access to the covered porch, a separate living room and a winter dining room. The kitchen is fully fitted with German appliances and has enough space for a central work area and breakfast area. It consists of 4 bedrooms with ensuite bathrooms and the master suite has a dressing room and a spacious bathroom and a private terrace. The basement of the house has a closed garage for two cars, a laundry room, several storage rooms and machine rooms. For leisure it has a large mature garden with automatic lighting and a large outdoor pool. It has been built with the best qualities, offering several combined flooring in soft tones, electric heating plates and an interior alarm system as well as 24-hour exterior video surveillance with access control. Possibility of making a terrace-solarium with sea views and installing solar panels. Great investment opportunity in one of the most exclusive and demanded areas of Marbella!