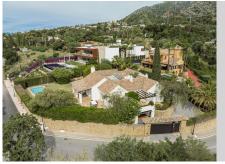

## HOUSE IN SIERRA BLANCA

Sierra Blanca

REF# R4353703 - 2.950.000 €

| 4    | 4     | 453 m² | 1500 m <sup>2</sup> |
|------|-------|--------|---------------------|
| Beds | Baths | Built  | Plot                |

This is a beautiful Mediterranean-style one floor Villa, located in one of the best areas of Marbella within the Camoján nature reserve, a prestigious gated community at the foot of the mountain, less than 5 minutes from downtown urban and the Golden Mile. The Villa faces south, with magnificent views of the garden and enjoys great privacy since it is on the corner. Access to the property is via a cobbled driveway leading to a tree-lined courtyard. It has a spacious entrance hall with a skylight in the ceiling and a guest toilet. It consists of a large living room with a beautiful fireplace, gabled roof and access to the covered porch, a separate living room and a winter dining room. The kitchen is fully fitted with German appliances and has enough space for a central work area and breakfast area. It consists of 4 bedrooms with ensuite bathrooms and the master suite has a dressing room and a spacious bathroom and a private terrace. The basement of the house has a closed garage for two cars, a laundry room, several storage rooms and machine rooms. For leisure it has a large mature garden with automatic lighting and a large outdoor pool. It has been built with the best qualities, offering several combined flooring in soft tones, electric heating plates and an interior alarm system as well as 24-hour exterior video surveillance with access control. Possibility of making a terrace-solarium with sea views and installing solar panels. Great investment opportunity in one of the most exclusive and demanded areas of Marbella!