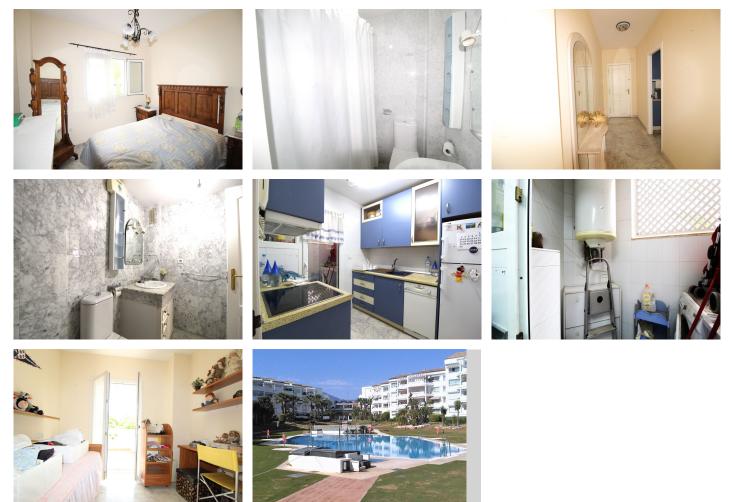

## MIDDLE FLOOR APARTMENT IN PUERTO BANÚS

Puerto Banús

## REF# R4356595 - 540.000 €

| 2    | 2     | 85 m² | 20 m²   |
|------|-------|-------|---------|
| Beds | Baths | Built | Terrace |

On 1st line Beach: Beautiful 2 bedroom apartment with 2 bathrooms. living room with lots of light and access to terrace with open views to the west, to the grove and to the sea: kitchen with utility room, main room with exit to the sunny terrace. West facing. The urbanization has Direct and private access to the promenade and the sea through the wide tropical gardens with 2 swimming pools one of adults and another of children. 24h security with presence concierge. The apartment is ideally located to explore Puerto Banus on foot. It has Garage and also Storage room included in the price.