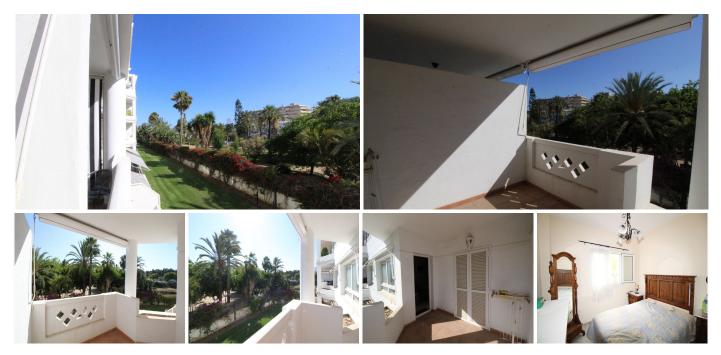

## MIDDLE FLOOR APARTMENT IN PUERTO BANÚS

Puerto Banús

## REF# R4356595 - 540.000 €

| 2    | 2     | 85 m² | 20 m²   |
|------|-------|-------|---------|
| Beds | Baths | Built | Terrace |

On 1st line Beach: Beautiful 2 bedroom apartment with 2 bathrooms. living room with lots of light and access to terrace with open views to the west, to the grove and to the sea: kitchen with utility room, main room with exit to the sunny terrace. West facing. The urbanization has Direct and private access to the promenade and the sea through the wide tropical gardens with 2 swimming pools one of adults and another of children. 24h security with presence concierge. The apartment is ideally located to explore Puerto Banus on foot. It has Garage and also Storage room included in the price.