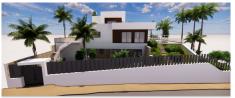

## HOUSE IN BENAHAVÍS

Benahavís

REF# R4375906 - 2.350.000 €

| 4    | 5     | 770 m² | 2000 m <sup>2</sup> |
|------|-------|--------|---------------------|
| Beds | Baths | Built  | Plot                |

This is a fantastic property located in Atalya. Currently, it offers a great investment opportunity for those looking to renovate and unlock its full potential. The attached pictures showcase the envisioned transformation after renovations, illustrating the incredible possibilities that await. With its spacious layout, this property presents an ideal canvas for a renovation project that can maximize its value and appeal. The potential is evident in every corner, from the expansive rooms to the well-designed floor plan. Upon completion of renovations, this property can boast modern and luxurious living spaces that will impress potential buyers. The envisioned renovations include updated fixtures, contemporary finishes, and stylish design elements that will elevate the property to new heights. Imagine stepping into a beautifully remodeled kitchen, complete with top-of-the-line appliances and sleek countertops. Envision relaxing in a spacious living room filled with natural light and adorned with tasteful decor. Visualize waking up in one of the carefully designed bedrooms, offering comfort and tranquility. In addition to the interior transformation, the outdoor areas hold great potential as well. Picture yourself enjoying the serene ambiance of a landscaped garden, or lounging by a renovated pool area, creating the perfect oasis for relaxation and entertainment. As an investment opportunity, this property has the potential to yield significant returns. With its desirable location, stunning potential, and the ability to customize it according to your vision, it presents a unique