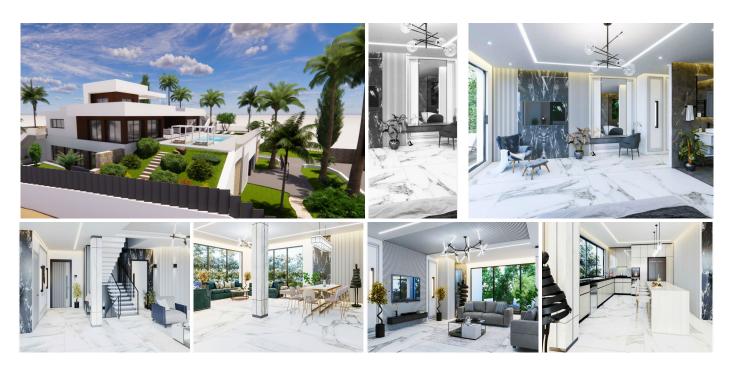

This is a fantastic property located in Atalya. Currently, it offers a great investment opportunity for those looking to renovate and unlock its full potential. The attached pictures showcase the envisioned transformation after renovations, illustrating the incredible possibilities that await. With its spacious layout, this property presents an ideal canvas for a renovation project that can maximize its value and appeal. The potential is evident in every corner, from the expansive rooms to the well-designed floor plan. Upon completion of renovations, this property can boast modern and luxurious living spaces that will impress potential buyers. The envisioned renovations include updated fixtures, contemporary finishes, and stylish design elements that will elevate the property to new heights. Imagine stepping into a beautifully remodeled kitchen, complete with top-of-the-line appliances and sleek countertops. Envision relaxing in a spacious living room filled with natural light and adorned with tasteful decor. Visualize waking up in one of the carefully designed bedrooms, offering comfort and tranquility. In addition to the interior transformation, the outdoor areas hold great potential as well. Picture yourself enjoying the serene ambiance of a landscaped garden, or lounging by a renovated pool area, creating the perfect oasis for relaxation and entertainment. As an investment opportunity, this property has the potential to yield significant returns. With its desirable location, stunning potential, and the ability to customize it according to your vision, it presents a unique

chance to create a truly remarkable living space and secure a valuable asset. Don't miss out on this exceptional investment opportunity. With the right renovations, this property can be transformed into a highly desirable and sought-after gem. Let your imagination run wild and seize the potential that awaits in this incredible property.