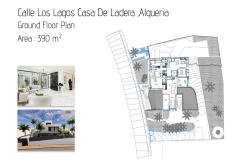

This is a fantastic property located in Atalya. Currently, it offers a great investment opportunity for those looking to renovate and unlock its full potential. The attached pictures showcase the envisioned transformation after renovations, illustrating the incredible possibilities that await. With its spacious layout, this property presents an ideal canvas for a renovation project that can maximize its value and appeal. The potential is evident in every corner, from the expansive rooms to the well-designed floor plan. Upon completion of renovations, this property can boast modern and luxurious living spaces that will impress potential buyers. The envisioned renovations include updated fixtures, contemporary finishes, and stylish design elements that will elevate the property to new heights. Imagine stepping into a beautifully remodeled kitchen, complete with top-of-the-line appliances and sleek countertops. Envision relaxing in a spacious living room filled with natural light and adorned with tasteful decor. Visualize waking up in one of the carefully designed bedrooms, offering comfort and tranquility. In addition to the interior transformation, the outdoor areas hold great potential as well. Picture yourself enjoying the serene ambiance of a landscaped garden, or lounging by a renovated pool area, creating the perfect oasis for relaxation and entertainment. As an investment opportunity, this property has the potential to yield significant returns. With its desirable location, stunning potential, and the ability to customize it according to your vision, it presents a unique