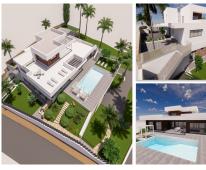

## HOUSE IN BENAHAVÍS

Benahavís

REF# R4375906 - 2.350.000 €

| 4    | 5     | 770 m² | 2000 m <sup>2</sup> |
|------|-------|--------|---------------------|
| Beds | Baths | Built  | Plot                |

This is a fantastic property located in Atalya. Currently, it offers a great investment opportunity for those looking to renovate and unlock its full potential. The attached pictures showcase the envisioned transformation after renovations, illustrating the incredible possibilities that await. With its spacious layout, this property presents an ideal canvas for a renovation project that can maximize its value and appeal. The potential is evident in every corner, from the expansive rooms to the well-designed floor plan. Upon completion of renovations, this property can boast modern and luxurious living spaces that will impress potential buyers. The envisioned renovations include updated fixtures, contemporary finishes, and stylish design elements that will elevate the property to new heights. Imagine stepping into a beautifully remodeled kitchen, complete with top-of-the-line appliances and sleek countertops. Envision relaxing in a spacious living room filled with natural light and adorned with tasteful decor. Visualize waking up in one of the carefully designed bedrooms, offering comfort and tranquility. In addition to the interior transformation, the outdoor areas hold great potential as well. Picture yourself enjoying the serene ambiance of a landscaped garden, or lounging by a renovated pool area, creating the perfect oasis for relaxation and entertainment. As an investment opportunity, this property has the potential to yield significant returns. With its desirable location, stunning potential, and the ability to customize it according to your vision, it presents a unique