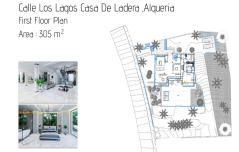

## HOUSE IN BENAHAVÍS

Benahavís

REF# R4375906 - 2.350.000 €

| 4    | 5     | 770 m² | 2000 m <sup>2</sup> |
|------|-------|--------|---------------------|
| Beds | Baths | Built  | Plot                |

This is a fantastic property located in Atalya. Currently, it offers a great investment opportunity for those looking to renovate and unlock its full potential. The attached pictures showcase the envisioned transformation after renovations, illustrating the incredible possibilities that await. With its spacious layout, this property presents an ideal canvas for a renovation project that can maximize its value and appeal. The potential is evident in every corner, from the expansive rooms to the well-designed floor plan. Upon completion of renovations, this property can boast modern and luxurious living spaces that will impress potential buyers. The envisioned renovations include updated fixtures, contemporary finishes, and stylish design elements that will elevate the property to new heights. Imagine stepping into a beautifully remodeled kitchen, complete with top-of-the-line appliances and sleek countertops. Envision relaxing in a spacious living room filled with natural light and adorned with tasteful decor. Visualize waking up in one of the carefully designed bedrooms, offering comfort and tranquility. In addition to the interior transformation, the outdoor areas hold great potential as well. Picture yourself enjoying the serene ambiance of a landscaped garden, or lounging by a renovated pool area, creating the perfect oasis for relaxation and entertainment. As an investment opportunity, this property has the potential to yield significant returns. With its desirable location, stunning potential, and the ability to customize it according to your vision, it presents a unique