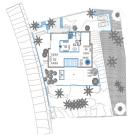

This is a fantastic property located in Atalya. Currently, it offers a great investment opportunity for those looking to renovate and unlock its full potential. The attached pictures showcase the envisioned transformation after renovations, illustrating the incredible possibilities that await. With its spacious layout, this property presents an ideal canvas for a renovation project that can maximize its value and appeal. The potential is evident in every corner, from the expansive rooms to the well-designed floor plan. Upon completion of renovations, this property can boast modern and luxurious living spaces that will impress potential buyers. The envisioned renovations include updated fixtures, contemporary finishes, and stylish design elements that will elevate the property to new heights. Imagine stepping into a beautifully remodeled kitchen, complete with top-of-the-line appliances and sleek countertops. Envision relaxing in a spacious living room filled with natural light and adorned with tasteful decor. Visualize waking up in one of the carefully designed bedrooms, offering comfort and tranquility. In addition to the interior transformation, the outdoor areas hold great potential as well. Picture yourself enjoying the serene ambiance of a landscaped garden, or lounging by a renovated pool area, creating the perfect oasis for relaxation and entertainment. As an investment opportunity, this property has the potential to yield significant returns. With its desirable location, stunning potential, and the ability to customize it according to your vision, it presents a unique