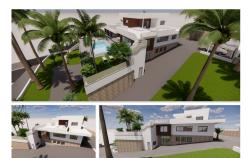

This is a fantastic property located in Atalya. Currently, it offers a great investment opportunity for those looking to renovate and unlock its full potential. The attached pictures showcase the envisioned transformation after renovations, illustrating the incredible possibilities that await. With its spacious layout, this property presents an ideal canvas for a renovation project that can maximize its value and appeal. The potential is evident in every corner, from the expansive rooms to the well-designed floor plan. Upon completion of renovations, this property can boast modern and luxurious living spaces that will impress potential buyers. The envisioned renovations include updated fixtures, contemporary finishes, and stylish design elements that will elevate the property to new heights. Imagine stepping into a beautifully remodeled kitchen, complete with top-of-the-line appliances and sleek countertops. Envision relaxing in a spacious living room filled with natural light and adorned with tasteful decor. Visualize waking up in one of the carefully designed bedrooms, offering comfort and tranquility. In addition to the interior transformation, the outdoor areas hold great potential as well. Picture yourself enjoying the serene ambiance of a landscaped garden, or lounging by a renovated pool area, creating the perfect oasis for relaxation and entertainment. As an investment opportunity, this property has the potential to yield significant returns. With its desirable location, stunning potential, and the ability to customize it according to your vision, it presents a unique

chance to create a truly remarkable living space and secure a valuable asset. Don't miss out on this exceptional investment opportunity. With the right renovations, this property can be transformed into a highly desirable and sought-after gem. Let your imagination run wild and seize the potential that awaits in this incredible property.