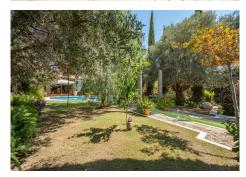

## REF# R4383583 - 2.690.000 €

| 5    | 6     | 600 m² | 1018 m² | 80 m²   |
|------|-------|--------|---------|---------|
| Beds | Baths | Built  | Plot    | Terrace |

Beautiful property in a traditional Mediterranean style with a backdrop of La Concha. The house has two levels and a semi-basement. Upon entering this property, you are greeted with a crowned Andalusian fountain in the private garden. The villa's main level, features two bedrooms as well as a stunning kitchen with top appliances, a dining space, and access to the private external areas. The magnificent master bedroom with an en-suite bathroom is located on the upper floor. Two spacious double bedrooms with wonderful patios are located in the semi-basement. Additionally, there are separate service quarters with an all-purpose room and restroom here. The property features a two-car garage, under-floor heating, double-glazing, and a top-notch Paradox security system both inside and out.