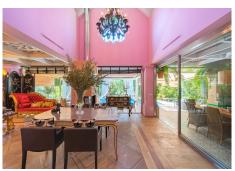

## REF# R4383583 - 2.690.000 €

| 5    | 6     | 600 m² | 1018 m² | 80 m²   |
|------|-------|--------|---------|---------|
| Beds | Baths | Built  | Plot    | Terrace |

Beautiful property in a traditional Mediterranean style with a backdrop of La Concha. The house has two levels and a semi-basement. Upon entering this property, you are greeted with a crowned Andalusian fountain in the private garden. The villa's main level, features two bedrooms as well as a stunning kitchen with top appliances, a dining space, and access to the private external areas. The magnificent master bedroom with an en-suite bathroom is located on the upper floor. Two spacious double bedrooms with wonderful patios are located in the semi-basement. Additionally, there are separate service quarters with an all-purpose room and restroom here. The property features a two-car garage, under-floor heating, double-glazing, and a top-notch Paradox security system both inside and out.