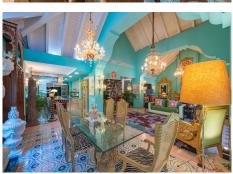

## REF# R4383583 - 2.690.000 €

| 5    | 6     | 600 m² | 1018 m² | 80 m²   |
|------|-------|--------|---------|---------|
| Beds | Baths | Built  | Plot    | Terrace |

Beautiful property in a traditional Mediterranean style with a backdrop of La Concha. The house has two levels and a semi-basement. Upon entering this property, you are greeted with a crowned Andalusian fountain in the private garden. The villa's main level, features two bedrooms as well as a stunning kitchen with top appliances, a dining space, and access to the private external areas. The magnificent master bedroom with an en-suite bathroom is located on the upper floor. Two spacious double bedrooms with wonderful patios are located in the semi-basement. Additionally, there are separate service quarters with an all-purpose room and restroom here. The property features a two-car garage, under-floor heating, double-glazing, and a top-notch Paradox security system both inside and out.