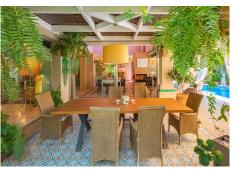

## REF# R4383583 - 2.690.000 €

| 5    | 6     | 600 m² | 1018 m² | 80 m²   |
|------|-------|--------|---------|---------|
| Beds | Baths | Built  | Plot    | Terrace |

Beautiful property in a traditional Mediterranean style with a backdrop of La Concha. The house has two levels and a semi-basement. Upon entering this property, you are greeted with a crowned Andalusian fountain in the private garden. The villa's main level, features two bedrooms as well as a stunning kitchen with top appliances, a dining space, and access to the private external areas. The magnificent master bedroom with an en-suite bathroom is located on the upper floor. Two spacious double bedrooms with wonderful patios are located in the semi-basement. Additionally, there are separate service quarters with an all-purpose room and restroom here. The property features a two-car garage, under-floor heating, double-glazing, and a top-notch Paradox security system both inside and out.