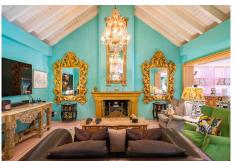

## REF# R4383583 - 2.690.000 €

| 5    | 6     | 600 m² | 1018 m² | 80 m²   |
|------|-------|--------|---------|---------|
| Beds | Baths | Built  | Plot    | Terrace |

Beautiful property in a traditional Mediterranean style with a backdrop of La Concha. The house has two levels and a semi-basement. Upon entering this property, you are greeted with a crowned Andalusian fountain in the private garden. The villa's main level, features two bedrooms as well as a stunning kitchen with top appliances, a dining space, and access to the private external areas. The magnificent master bedroom with an en-suite bathroom is located on the upper floor. Two spacious double bedrooms with wonderful patios are located in the semi-basement. Additionally, there are separate service quarters with an all-purpose room and restroom here. The property features a two-car garage, under-floor heating, double-glazing, and a top-notch Paradox security system both inside and out.