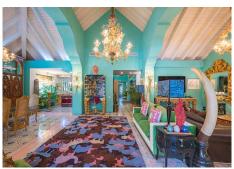

## REF# R4383583 - 2.690.000 €

| 5    | 6     | 600 m² | 1018 m² | 80 m²   |
|------|-------|--------|---------|---------|
| Beds | Baths | Built  | Plot    | Terrace |

Beautiful property in a traditional Mediterranean style with a backdrop of La Concha. The house has two levels and a semi-basement. Upon entering this property, you are greeted with a crowned Andalusian fountain in the private garden. The villa's main level, features two bedrooms as well as a stunning kitchen with top appliances, a dining space, and access to the private external areas. The magnificent master bedroom with an en-suite bathroom is located on the upper floor. Two spacious double bedrooms with wonderful patios are located in the semi-basement. Additionally, there are separate service quarters with an all-purpose room and restroom here. The property features a two-car garage, under-floor heating, double-glazing, and a top-notch Paradox security system both inside and out.