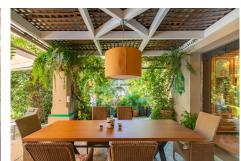

## REF# R4383583 - 2.690.000 €

| 5    | 6     | 600 m² | 1018 m² | 80 m²   |
|------|-------|--------|---------|---------|
| Beds | Baths | Built  | Plot    | Terrace |

Beautiful property in a traditional Mediterranean style with a backdrop of La Concha. The house has two levels and a semi-basement. Upon entering this property, you are greeted with a crowned Andalusian fountain in the private garden. The villa's main level, features two bedrooms as well as a stunning kitchen with top appliances, a dining space, and access to the private external areas. The magnificent master bedroom with an en-suite bathroom is located on the upper floor. Two spacious double bedrooms with wonderful patios are located in the semi-basement. Additionally, there are separate service quarters with an all-purpose room and restroom here. The property features a two-car garage, under-floor heating, double-glazing, and a top-notch Paradox security system both inside and out.