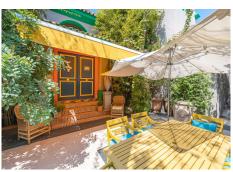

## REF# R4383583 - 2.690.000 €

| 5    | 6     | 600 m² | 1018 m² | 80 m²   |
|------|-------|--------|---------|---------|
| Beds | Baths | Built  | Plot    | Terrace |

Beautiful property in a traditional Mediterranean style with a backdrop of La Concha. The house has two levels and a semi-basement. Upon entering this property, you are greeted with a crowned Andalusian fountain in the private garden. The villa's main level, features two bedrooms as well as a stunning kitchen with top appliances, a dining space, and access to the private external areas. The magnificent master bedroom with an en-suite bathroom is located on the upper floor. Two spacious double bedrooms with wonderful patios are located in the semi-basement. Additionally, there are separate service quarters with an all-purpose room and restroom here. The property features a two-car garage, under-floor heating, double-glazing, and a top-notch Paradox security system both inside and out.