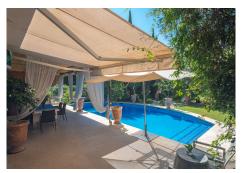

## REF# R4383583 - 2.690.000 €

| 5    | 6     | 600 m² | 1018 m² | 80 m²   |
|------|-------|--------|---------|---------|
| Beds | Baths | Built  | Plot    | Terrace |

Beautiful property in a traditional Mediterranean style with a backdrop of La Concha. The house has two levels and a semi-basement. Upon entering this property, you are greeted with a crowned Andalusian fountain in the private garden. The villa's main level, features two bedrooms as well as a stunning kitchen with top appliances, a dining space, and access to the private external areas. The magnificent master bedroom with an en-suite bathroom is located on the upper floor. Two spacious double bedrooms with wonderful patios are located in the semi-basement. Additionally, there are separate service quarters with an all-purpose room and restroom here. The property features a two-car garage, under-floor heating, double-glazing, and a top-notch Paradox security system both inside and out.