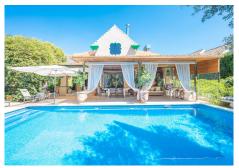

## REF# R4383583 - 2.690.000 €

| 5    | 6     | 600 m² | 1018 m² | 80 m²   |
|------|-------|--------|---------|---------|
| Beds | Baths | Built  | Plot    | Terrace |

Beautiful property in a traditional Mediterranean style with a backdrop of La Concha. The house has two levels and a semi-basement. Upon entering this property, you are greeted with a crowned Andalusian fountain in the private garden. The villa's main level, features two bedrooms as well as a stunning kitchen with top appliances, a dining space, and access to the private external areas. The magnificent master bedroom with an en-suite bathroom is located on the upper floor. Two spacious double bedrooms with wonderful patios are located in the semi-basement. Additionally, there are separate service quarters with an all-purpose room and restroom here. The property features a two-car garage, under-floor heating, double-glazing, and a top-notch Paradox security system both inside and out.