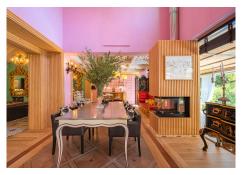

## REF# R4383583 - 2.690.000 €

| 5    | 6     | 600 m² | 1018 m² | 80 m²   |
|------|-------|--------|---------|---------|
| Beds | Baths | Built  | Plot    | Terrace |

Beautiful property in a traditional Mediterranean style with a backdrop of La Concha. The house has two levels and a semi-basement. Upon entering this property, you are greeted with a crowned Andalusian fountain in the private garden. The villa's main level, features two bedrooms as well as a stunning kitchen with top appliances, a dining space, and access to the private external areas. The magnificent master bedroom with an en-suite bathroom is located on the upper floor. Two spacious double bedrooms with wonderful patios are located in the semi-basement. Additionally, there are separate service quarters with an all-purpose room and restroom here. The property features a two-car garage, under-floor heating, double-glazing, and a top-notch Paradox security system both inside and out.