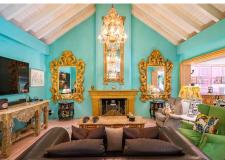

## REF# R4383583 - 2.690.000 €

| 5    | 6     | 600 m² | 1018 m² | 80 m²   |
|------|-------|--------|---------|---------|
| Beds | Baths | Built  | Plot    | Terrace |

Beautiful property in a traditional Mediterranean style with a backdrop of La Concha. The house has two levels and a semi-basement. Upon entering this property, you are greeted with a crowned Andalusian fountain in the private garden. The villa's main level, features two bedrooms as well as a stunning kitchen with top appliances, a dining space, and access to the private external areas. The magnificent master bedroom with an en-suite bathroom is located on the upper floor. Two spacious double bedrooms with wonderful patios are located in the semi-basement. Additionally, there are separate service quarters with an all-purpose room and restroom here. The property features a two-car garage, under-floor heating, double-glazing, and a top-notch Paradox security system both inside and out.