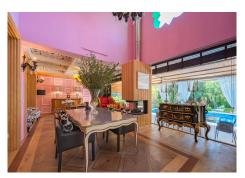

## REF# R4383583 - 2.690.000 €

| 5    | 6     | 600 m² | 1018 m² | 80 m²   |
|------|-------|--------|---------|---------|
| Beds | Baths | Built  | Plot    | Terrace |

Beautiful property in a traditional Mediterranean style with a backdrop of La Concha. The house has two levels and a semi-basement. Upon entering this property, you are greeted with a crowned Andalusian fountain in the private garden. The villa's main level, features two bedrooms as well as a stunning kitchen with top appliances, a dining space, and access to the private external areas. The magnificent master bedroom with an en-suite bathroom is located on the upper floor. Two spacious double bedrooms with wonderful patios are located in the semi-basement. Additionally, there are separate service quarters with an all-purpose room and restroom here. The property features a two-car garage, under-floor heating, double-glazing, and a top-notch Paradox security system both inside and out.