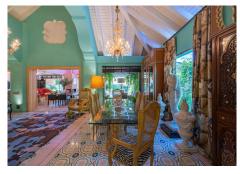

## REF# R4383583 - 2.690.000 €

| 5    | 6     | 600 m² | 1018 m² | 80 m²   |
|------|-------|--------|---------|---------|
| Beds | Baths | Built  | Plot    | Terrace |

Beautiful property in a traditional Mediterranean style with a backdrop of La Concha. The house has two levels and a semi-basement. Upon entering this property, you are greeted with a crowned Andalusian fountain in the private garden. The villa's main level, features two bedrooms as well as a stunning kitchen with top appliances, a dining space, and access to the private external areas. The magnificent master bedroom with an en-suite bathroom is located on the upper floor. Two spacious double bedrooms with wonderful patios are located in the semi-basement. Additionally, there are separate service quarters with an all-purpose room and restroom here. The property features a two-car garage, under-floor heating, double-glazing, and a top-notch Paradox security system both inside and out.