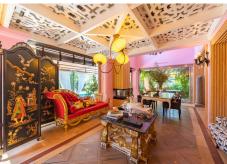

## REF# R4383583 - 2.690.000 €

| 5    | 6     | 600 m² | 1018 m² | 80 m²   |
|------|-------|--------|---------|---------|
| Beds | Baths | Built  | Plot    | Terrace |

Beautiful property in a traditional Mediterranean style with a backdrop of La Concha. The house has two levels and a semi-basement. Upon entering this property, you are greeted with a crowned Andalusian fountain in the private garden. The villa's main level, features two bedrooms as well as a stunning kitchen with top appliances, a dining space, and access to the private external areas. The magnificent master bedroom with an en-suite bathroom is located on the upper floor. Two spacious double bedrooms with wonderful patios are located in the semi-basement. Additionally, there are separate service quarters with an all-purpose room and restroom here. The property features a two-car garage, under-floor heating, double-glazing, and a top-notch Paradox security system both inside and out.