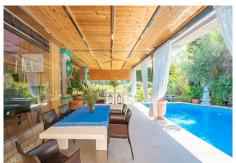

## REF# R4383583 - 2.690.000 €

| 5    | 6     | 600 m² | 1018 m² | 80 m²   |
|------|-------|--------|---------|---------|
| Beds | Baths | Built  | Plot    | Terrace |

Beautiful property in a traditional Mediterranean style with a backdrop of La Concha. The house has two levels and a semi-basement. Upon entering this property, you are greeted with a crowned Andalusian fountain in the private garden. The villa's main level, features two bedrooms as well as a stunning kitchen with top appliances, a dining space, and access to the private external areas. The magnificent master bedroom with an en-suite bathroom is located on the upper floor. Two spacious double bedrooms with wonderful patios are located in the semi-basement. Additionally, there are separate service quarters with an all-purpose room and restroom here. The property features a two-car garage, under-floor heating, double-glazing, and a top-notch Paradox security system both inside and out.