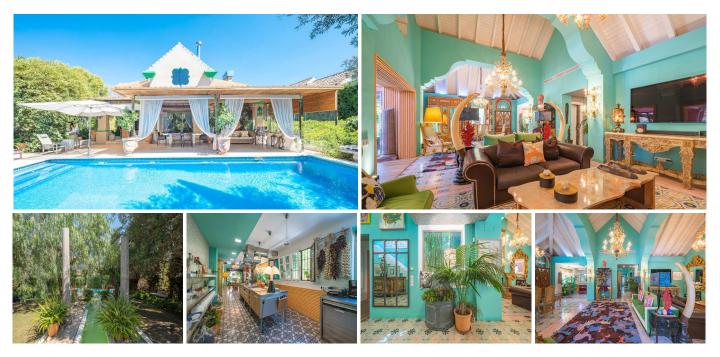

## REF# R4383583 - 2.690.000 €

| 5    | 6     | 600 m² | 1018 m² | 80 m²   |
|------|-------|--------|---------|---------|
| Beds | Baths | Built  | Plot    | Terrace |

Beautiful property in a traditional Mediterranean style with a backdrop of La Concha. The house has two levels and a semi-basement. Upon entering this property, you are greeted with a crowned Andalusian fountain in the private garden. The villa's main level, features two bedrooms as well as a stunning kitchen with top appliances, a dining space, and access to the private external areas. The magnificent master bedroom with an en-suite bathroom is located on the upper floor. Two spacious double bedrooms with wonderful patios are located in the semi-basement. Additionally, there are separate service quarters with an all-purpose room and restroom here. The property features a two-car garage, under-floor heating, double-glazing, and a top-notch Paradox security system both inside and out.