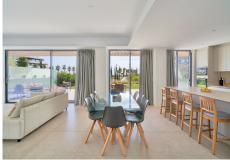

## REF# R4386196 - 1.125.000 €

| 3    | 2.5   | 123 m² | 40 m² | 55 m²   |
|------|-------|--------|-------|---------|
| Beds | Baths | Built  | Plot  | Terrace |

"Spectacular apartment with 3 bedrooms, 2 bathrooms and 1 toilet. 122 m2 interior, 54 m2 of terraces and 37 m2 of garden. 1st line beach! A residential complex of avant-garde and innovative design, designed to make the most of the fabulous open views of the Mediterranean Sea. Strategically located in one of the best communicated areas of the Costa del Sol. Unbeatable connection with the International Airport, Maria Zambrano train station and the port of the city. It has excellent communication with commercial, leisure and gastronomic areas. Only 800 meters from the Parador Malaga Golf. 6.5 km from Malaga International Airport. Just 10 minutes from the center of Malaga. 1 parking space and storage room included in the price. Outdoor salt water swimming pool Olympic length swimming pool Indoor heated pool Sauna, Turkish bath and fully equipped gymnasium 24/H Security Gunni and Trentino equipped kitchen Glazed facade Underfloor heating throughout the house, aerothermics and suspended toilets. From each material, to the smallest detail of its construction, built with a clear objective: To guarantee the best materials on the market, providing maximum functionality, durability and the most detailed design. The construction of each property begins with the objective of making the most of each room, resulting in perfectly distributed spaces optimizing each area."