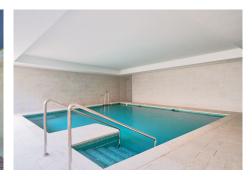

## REF# R4386196 - 1.125.000 €

| 3    | 2.5   | 123 m² | 40 m² | 55 m²   |
|------|-------|--------|-------|---------|
| Beds | Baths | Built  | Plot  | Terrace |

"Spectacular apartment with 3 bedrooms, 2 bathrooms and 1 toilet. 122 m2 interior, 54 m2 of terraces and 37 m2 of garden. 1st line beach! A residential complex of avant-garde and innovative design, designed to make the most of the fabulous open views of the Mediterranean Sea. Strategically located in one of the best communicated areas of the Costa del Sol. Unbeatable connection with the International Airport, Maria Zambrano train station and the port of the city. It has excellent communication with commercial, leisure and gastronomic areas. Only 800 meters from the Parador Malaga Golf. 6.5 km from Malaga International Airport. Just 10 minutes from the center of Malaga. 1 parking space and storage room included in the price. Outdoor salt water swimming pool Olympic length swimming pool Indoor heated pool Sauna, Turkish bath and fully equipped gymnasium 24/H Security Gunni and Trentino equipped kitchen Glazed facade Underfloor heating throughout the house, aerothermics and suspended toilets. From each material, to the smallest detail of its construction, built with a clear objective: To guarantee the best materials on the market, providing maximum functionality, durability and the most detailed design. The construction of each property begins with the objective of making the most of each room, resulting in perfectly distributed spaces optimizing each area."