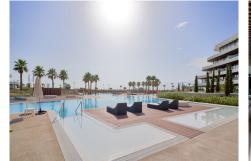

## REF# R4386196 - 1.125.000 €

| 3    | 2.5   | 123 m² | 40 m² | 55 m²   |
|------|-------|--------|-------|---------|
| Beds | Baths | Built  | Plot  | Terrace |

"Spectacular apartment with 3 bedrooms, 2 bathrooms and 1 toilet. 122 m2 interior, 54 m2 of terraces and 37 m2 of garden. 1st line beach! A residential complex of avant-garde and innovative design, designed to make the most of the fabulous open views of the Mediterranean Sea. Strategically located in one of the best communicated areas of the Costa del Sol. Unbeatable connection with the International Airport, Maria Zambrano train station and the port of the city. It has excellent communication with commercial, leisure and gastronomic areas. Only 800 meters from the Parador Malaga Golf. 6.5 km from Malaga International Airport. Just 10 minutes from the center of Malaga. 1 parking space and storage room included in the price. Outdoor salt water swimming pool Olympic length swimming pool Indoor heated pool Sauna, Turkish bath and fully equipped gymnasium 24/H Security Gunni and Trentino equipped kitchen Glazed facade Underfloor heating throughout the house, aerothermics and suspended toilets. From each material, to the smallest detail of its construction, built with a clear objective: To guarantee the best materials on the market, providing maximum functionality, durability and the most detailed design. The construction of each property begins with the objective of making the most of each room, resulting in perfectly distributed spaces optimizing each area."