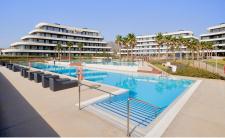

## REF# R4386196 - 1.125.000 €

| 3    | 2.5   | 123 m² | 40 m² | 55 m²   |
|------|-------|--------|-------|---------|
| Beds | Baths | Built  | Plot  | Terrace |

"Spectacular apartment with 3 bedrooms, 2 bathrooms and 1 toilet. 122 m2 interior, 54 m2 of terraces and 37 m2 of garden. 1st line beach! A residential complex of avant-garde and innovative design, designed to make the most of the fabulous open views of the Mediterranean Sea. Strategically located in one of the best communicated areas of the Costa del Sol. Unbeatable connection with the International Airport, Maria Zambrano train station and the port of the city. It has excellent communication with commercial, leisure and gastronomic areas. Only 800 meters from the Parador Malaga Golf. 6.5 km from Malaga International Airport. Just 10 minutes from the center of Malaga. 1 parking space and storage room included in the price. Outdoor salt water swimming pool Olympic length swimming pool Indoor heated pool Sauna, Turkish bath and fully equipped gymnasium 24/H Security Gunni and Trentino equipped kitchen Glazed facade Underfloor heating throughout the house, aerothermics and suspended toilets. From each material, to the smallest detail of its construction, built with a clear objective: To guarantee the best materials on the market, providing maximum functionality, durability and the most detailed design. The construction of each property begins with the objective of making the most of each room, resulting in perfectly distributed spaces optimizing each area."