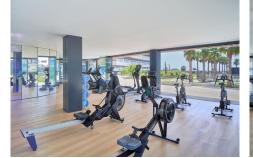

## REF# R4386196 - 1.125.000 €

| 3    | 2.5   | 123 m² | 40 m² | 55 m²   |
|------|-------|--------|-------|---------|
| Beds | Baths | Built  | Plot  | Terrace |

"Spectacular apartment with 3 bedrooms, 2 bathrooms and 1 toilet. 122 m2 interior, 54 m2 of terraces and 37 m2 of garden. 1st line beach! A residential complex of avant-garde and innovative design, designed to make the most of the fabulous open views of the Mediterranean Sea. Strategically located in one of the best communicated areas of the Costa del Sol. Unbeatable connection with the International Airport, Maria Zambrano train station and the port of the city. It has excellent communication with commercial, leisure and gastronomic areas. Only 800 meters from the Parador Malaga Golf. 6.5 km from Malaga International Airport. Just 10 minutes from the center of Malaga. 1 parking space and storage room included in the price. Outdoor salt water swimming pool Olympic length swimming pool Indoor heated pool Sauna, Turkish bath and fully equipped gymnasium 24/H Security Gunni and Trentino equipped kitchen Glazed facade Underfloor heating throughout the house, aerothermics and suspended toilets. From each material, to the smallest detail of its construction, built with a clear objective: To guarantee the best materials on the market, providing maximum functionality, durability and the most detailed design. The construction of each property begins with the objective of making the most of each room, resulting in perfectly distributed spaces optimizing each area."