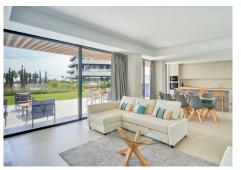

## REF# R4386196 - 1.125.000 €

| 3    | 2.5   | 123 m² | 40 m² | 55 m²   |
|------|-------|--------|-------|---------|
| Beds | Baths | Built  | Plot  | Terrace |

"Spectacular apartment with 3 bedrooms, 2 bathrooms and 1 toilet. 122 m2 interior, 54 m2 of terraces and 37 m2 of garden. 1st line beach! A residential complex of avant-garde and innovative design, designed to make the most of the fabulous open views of the Mediterranean Sea. Strategically located in one of the best communicated areas of the Costa del Sol. Unbeatable connection with the International Airport, Maria Zambrano train station and the port of the city. It has excellent communication with commercial, leisure and gastronomic areas. Only 800 meters from the Parador Malaga Golf. 6.5 km from Malaga International Airport. Just 10 minutes from the center of Malaga. 1 parking space and storage room included in the price. Outdoor salt water swimming pool Olympic length swimming pool Indoor heated pool Sauna, Turkish bath and fully equipped gymnasium 24/H Security Gunni and Trentino equipped kitchen Glazed facade Underfloor heating throughout the house, aerothermics and suspended toilets. From each material, to the smallest detail of its construction, built with a clear objective: To guarantee the best materials on the market, providing maximum functionality, durability and the most detailed design. The construction of each property begins with the objective of making the most of each room, resulting in perfectly distributed spaces optimizing each area."