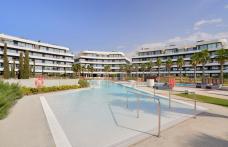

## REF# R4386196 - 1.125.000 €

| 3    | 2.5   | 123 m² | 40 m² | 55 m²   |
|------|-------|--------|-------|---------|
| Beds | Baths | Built  | Plot  | Terrace |

"Spectacular apartment with 3 bedrooms, 2 bathrooms and 1 toilet. 122 m2 interior, 54 m2 of terraces and 37 m2 of garden. 1st line beach! A residential complex of avant-garde and innovative design, designed to make the most of the fabulous open views of the Mediterranean Sea. Strategically located in one of the best communicated areas of the Costa del Sol. Unbeatable connection with the International Airport, Maria Zambrano train station and the port of the city. It has excellent communication with commercial, leisure and gastronomic areas. Only 800 meters from the Parador Malaga Golf. 6.5 km from Malaga International Airport. Just 10 minutes from the center of Malaga. 1 parking space and storage room included in the price. Outdoor salt water swimming pool Olympic length swimming pool Indoor heated pool Sauna, Turkish bath and fully equipped gymnasium 24/H Security Gunni and Trentino equipped kitchen Glazed facade Underfloor heating throughout the house, aerothermics and suspended toilets. From each material, to the smallest detail of its construction, built with a clear objective: To guarantee the best materials on the market, providing maximum functionality, durability and the most detailed design. The construction of each property begins with the objective of making the most of each room, resulting in perfectly distributed spaces optimizing each area."