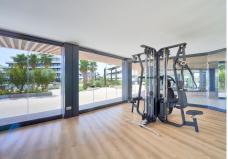

## REF# R4386196 - 1.125.000 €

| 3    | 2.5   | 123 m² | 40 m² | 55 m²   |
|------|-------|--------|-------|---------|
| Beds | Baths | Built  | Plot  | Terrace |

"Spectacular apartment with 3 bedrooms, 2 bathrooms and 1 toilet. 122 m2 interior, 54 m2 of terraces and 37 m2 of garden. 1st line beach! A residential complex of avant-garde and innovative design, designed to make the most of the fabulous open views of the Mediterranean Sea. Strategically located in one of the best communicated areas of the Costa del Sol. Unbeatable connection with the International Airport, Maria Zambrano train station and the port of the city. It has excellent communication with commercial, leisure and gastronomic areas. Only 800 meters from the Parador Malaga Golf. 6.5 km from Malaga International Airport. Just 10 minutes from the center of Malaga. 1 parking space and storage room included in the price. Outdoor salt water swimming pool Olympic length swimming pool Indoor heated pool Sauna, Turkish bath and fully equipped gymnasium 24/H Security Gunni and Trentino equipped kitchen Glazed facade Underfloor heating throughout the house, aerothermics and suspended toilets. From each material, to the smallest detail of its construction, built with a clear objective: To guarantee the best materials on the market, providing maximum functionality, durability and the most detailed design. The construction of each property begins with the objective of making the most of each room, resulting in perfectly distributed spaces optimizing each area."