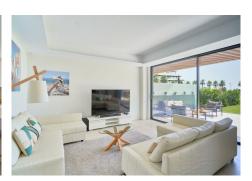

## REF# R4386196 - 1.125.000 €

| 3    | 2.5   | 123 m² | 40 m² | 55 m²   |
|------|-------|--------|-------|---------|
| Beds | Baths | Built  | Plot  | Terrace |

"Spectacular apartment with 3 bedrooms, 2 bathrooms and 1 toilet. 122 m2 interior, 54 m2 of terraces and 37 m2 of garden. 1st line beach! A residential complex of avant-garde and innovative design, designed to make the most of the fabulous open views of the Mediterranean Sea. Strategically located in one of the best communicated areas of the Costa del Sol. Unbeatable connection with the International Airport, Maria Zambrano train station and the port of the city. It has excellent communication with commercial, leisure and gastronomic areas. Only 800 meters from the Parador Malaga Golf. 6.5 km from Malaga International Airport. Just 10 minutes from the center of Malaga. 1 parking space and storage room included in the price. Outdoor salt water swimming pool Olympic length swimming pool Indoor heated pool Sauna, Turkish bath and fully equipped gymnasium 24/H Security Gunni and Trentino equipped kitchen Glazed facade Underfloor heating throughout the house, aerothermics and suspended toilets. From each material, to the smallest detail of its construction, built with a clear objective: To guarantee the best materials on the market, providing maximum functionality, durability and the most detailed design. The construction of each property begins with the objective of making the most of each room, resulting in perfectly distributed spaces optimizing each area."