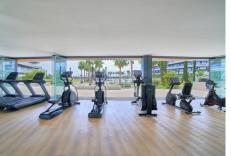

## REF# R4386196 - 1.125.000 €

| 3    | 2.5   | 123 m² | 40 m² | 55 m²   |
|------|-------|--------|-------|---------|
| Beds | Baths | Built  | Plot  | Terrace |

"Spectacular apartment with 3 bedrooms, 2 bathrooms and 1 toilet. 122 m2 interior, 54 m2 of terraces and 37 m2 of garden. 1st line beach! A residential complex of avant-garde and innovative design, designed to make the most of the fabulous open views of the Mediterranean Sea. Strategically located in one of the best communicated areas of the Costa del Sol. Unbeatable connection with the International Airport, Maria Zambrano train station and the port of the city. It has excellent communication with commercial, leisure and gastronomic areas. Only 800 meters from the Parador Malaga Golf. 6.5 km from Malaga International Airport. Just 10 minutes from the center of Malaga. 1 parking space and storage room included in the price. Outdoor salt water swimming pool Olympic length swimming pool Indoor heated pool Sauna, Turkish bath and fully equipped gymnasium 24/H Security Gunni and Trentino equipped kitchen Glazed facade Underfloor heating throughout the house, aerothermics and suspended toilets. From each material, to the smallest detail of its construction, built with a clear objective: To guarantee the best materials on the market, providing maximum functionality, durability and the most detailed design. The construction of each property begins with the objective of making the most of each room, resulting in perfectly distributed spaces optimizing each area."