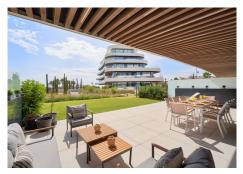

## REF# R4386196 - 1.125.000 €

| 3    | 2.5   | 123 m² | 40 m² | 55 m²   |
|------|-------|--------|-------|---------|
| Beds | Baths | Built  | Plot  | Terrace |

"Spectacular apartment with 3 bedrooms, 2 bathrooms and 1 toilet. 122 m2 interior, 54 m2 of terraces and 37 m2 of garden. 1st line beach! A residential complex of avant-garde and innovative design, designed to make the most of the fabulous open views of the Mediterranean Sea. Strategically located in one of the best communicated areas of the Costa del Sol. Unbeatable connection with the International Airport, Maria Zambrano train station and the port of the city. It has excellent communication with commercial, leisure and gastronomic areas. Only 800 meters from the Parador Malaga Golf. 6.5 km from Malaga International Airport. Just 10 minutes from the center of Malaga. 1 parking space and storage room included in the price. Outdoor salt water swimming pool Olympic length swimming pool Indoor heated pool Sauna, Turkish bath and fully equipped gymnasium 24/H Security Gunni and Trentino equipped kitchen Glazed facade Underfloor heating throughout the house, aerothermics and suspended toilets. From each material, to the smallest detail of its construction, built with a clear objective: To guarantee the best materials on the market, providing maximum functionality, durability and the most detailed design. The construction of each property begins with the objective of making the most of each room, resulting in perfectly distributed spaces optimizing each area."