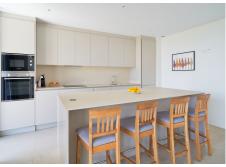

## REF# R4386196 - 1.125.000 €

| 3    | 2.5   | 123 m² | 40 m² | 55 m²   |
|------|-------|--------|-------|---------|
| Beds | Baths | Built  | Plot  | Terrace |

"Spectacular apartment with 3 bedrooms, 2 bathrooms and 1 toilet. 122 m2 interior, 54 m2 of terraces and 37 m2 of garden. 1st line beach! A residential complex of avant-garde and innovative design, designed to make the most of the fabulous open views of the Mediterranean Sea. Strategically located in one of the best communicated areas of the Costa del Sol. Unbeatable connection with the International Airport, Maria Zambrano train station and the port of the city. It has excellent communication with commercial, leisure and gastronomic areas. Only 800 meters from the Parador Malaga Golf. 6.5 km from Malaga International Airport. Just 10 minutes from the center of Malaga. 1 parking space and storage room included in the price. Outdoor salt water swimming pool Olympic length swimming pool Indoor heated pool Sauna, Turkish bath and fully equipped gymnasium 24/H Security Gunni and Trentino equipped kitchen Glazed facade Underfloor heating throughout the house, aerothermics and suspended toilets. From each material, to the smallest detail of its construction, built with a clear objective: To guarantee the best materials on the market, providing maximum functionality, durability and the most detailed design. The construction of each property begins with the objective of making the most of each room, resulting in perfectly distributed spaces optimizing each area."