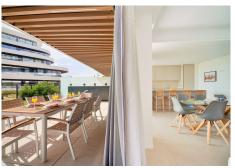

## REF# R4386196 - 1.125.000 €

| 3    | 2.5   | 123 m² | 40 m² | 55 m²   |
|------|-------|--------|-------|---------|
| Beds | Baths | Built  | Plot  | Terrace |

"Spectacular apartment with 3 bedrooms, 2 bathrooms and 1 toilet. 122 m2 interior, 54 m2 of terraces and 37 m2 of garden. 1st line beach! A residential complex of avant-garde and innovative design, designed to make the most of the fabulous open views of the Mediterranean Sea. Strategically located in one of the best communicated areas of the Costa del Sol. Unbeatable connection with the International Airport, Maria Zambrano train station and the port of the city. It has excellent communication with commercial, leisure and gastronomic areas. Only 800 meters from the Parador Malaga Golf. 6.5 km from Malaga International Airport. Just 10 minutes from the center of Malaga. 1 parking space and storage room included in the price. Outdoor salt water swimming pool Olympic length swimming pool Indoor heated pool Sauna, Turkish bath and fully equipped gymnasium 24/H Security Gunni and Trentino equipped kitchen Glazed facade Underfloor heating throughout the house, aerothermics and suspended toilets. From each material, to the smallest detail of its construction, built with a clear objective: To guarantee the best materials on the market, providing maximum functionality, durability and the most detailed design. The construction of each property begins with the objective of making the most of each room, resulting in perfectly distributed spaces optimizing each area."