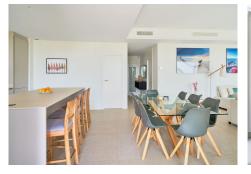

## REF# R4386196 - 1.125.000 €

| 3    | 2.5   | 123 m² | 40 m² | 55 m²   |
|------|-------|--------|-------|---------|
| Beds | Baths | Built  | Plot  | Terrace |

"Spectacular apartment with 3 bedrooms, 2 bathrooms and 1 toilet. 122 m2 interior, 54 m2 of terraces and 37 m2 of garden. 1st line beach! A residential complex of avant-garde and innovative design, designed to make the most of the fabulous open views of the Mediterranean Sea. Strategically located in one of the best communicated areas of the Costa del Sol. Unbeatable connection with the International Airport, Maria Zambrano train station and the port of the city. It has excellent communication with commercial, leisure and gastronomic areas. Only 800 meters from the Parador Malaga Golf. 6.5 km from Malaga International Airport. Just 10 minutes from the center of Malaga. 1 parking space and storage room included in the price. Outdoor salt water swimming pool Olympic length swimming pool Indoor heated pool Sauna, Turkish bath and fully equipped gymnasium 24/H Security Gunni and Trentino equipped kitchen Glazed facade Underfloor heating throughout the house, aerothermics and suspended toilets. From each material, to the smallest detail of its construction, built with a clear objective: To guarantee the best materials on the market, providing maximum functionality, durability and the most detailed design. The construction of each property begins with the objective of making the most of each room, resulting in perfectly distributed spaces optimizing each area."