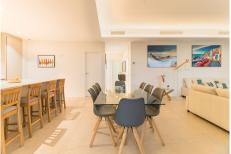

## REF# R4386196 - 1.125.000 €

| 3    | 2.5   | 123 m² | 40 m² | 55 m²   |
|------|-------|--------|-------|---------|
| Beds | Baths | Built  | Plot  | Terrace |

"Spectacular apartment with 3 bedrooms, 2 bathrooms and 1 toilet. 122 m2 interior, 54 m2 of terraces and 37 m2 of garden. 1st line beach! A residential complex of avant-garde and innovative design, designed to make the most of the fabulous open views of the Mediterranean Sea. Strategically located in one of the best communicated areas of the Costa del Sol. Unbeatable connection with the International Airport, Maria Zambrano train station and the port of the city. It has excellent communication with commercial, leisure and gastronomic areas. Only 800 meters from the Parador Malaga Golf. 6.5 km from Malaga International Airport. Just 10 minutes from the center of Malaga. 1 parking space and storage room included in the price. Outdoor salt water swimming pool Olympic length swimming pool Indoor heated pool Sauna, Turkish bath and fully equipped gymnasium 24/H Security Gunni and Trentino equipped kitchen Glazed facade Underfloor heating throughout the house, aerothermics and suspended toilets. From each material, to the smallest detail of its construction, built with a clear objective: To guarantee the best materials on the market, providing maximum functionality, durability and the most detailed design. The construction of each property begins with the objective of making the most of each room, resulting in perfectly distributed spaces optimizing each area."