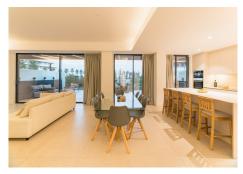

## REF# R4386196 - 1.125.000 €

| 3    | 2.5   | 123 m² | 40 m² | 55 m²   |
|------|-------|--------|-------|---------|
| Beds | Baths | Built  | Plot  | Terrace |

"Spectacular apartment with 3 bedrooms, 2 bathrooms and 1 toilet. 122 m2 interior, 54 m2 of terraces and 37 m2 of garden. 1st line beach! A residential complex of avant-garde and innovative design, designed to make the most of the fabulous open views of the Mediterranean Sea. Strategically located in one of the best communicated areas of the Costa del Sol. Unbeatable connection with the International Airport, Maria Zambrano train station and the port of the city. It has excellent communication with commercial, leisure and gastronomic areas. Only 800 meters from the Parador Malaga Golf. 6.5 km from Malaga International Airport. Just 10 minutes from the center of Malaga. 1 parking space and storage room included in the price. Outdoor salt water swimming pool Olympic length swimming pool Indoor heated pool Sauna, Turkish bath and fully equipped gymnasium 24/H Security Gunni and Trentino equipped kitchen Glazed facade Underfloor heating throughout the house, aerothermics and suspended toilets. From each material, to the smallest detail of its construction, built with a clear objective: To guarantee the best materials on the market, providing maximum functionality, durability and the most detailed design. The construction of each property begins with the objective of making the most of each room, resulting in perfectly distributed spaces optimizing each area."