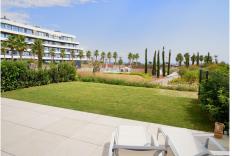

## REF# R4386196 - 1.125.000 €

| 3    | 2.5   | 123 m² | 40 m² | 55 m²   |
|------|-------|--------|-------|---------|
| Beds | Baths | Built  | Plot  | Terrace |

"Spectacular apartment with 3 bedrooms, 2 bathrooms and 1 toilet. 122 m2 interior, 54 m2 of terraces and 37 m2 of garden. 1st line beach! A residential complex of avant-garde and innovative design, designed to make the most of the fabulous open views of the Mediterranean Sea. Strategically located in one of the best communicated areas of the Costa del Sol. Unbeatable connection with the International Airport, Maria Zambrano train station and the port of the city. It has excellent communication with commercial, leisure and gastronomic areas. Only 800 meters from the Parador Malaga Golf. 6.5 km from Malaga International Airport. Just 10 minutes from the center of Malaga. 1 parking space and storage room included in the price. Outdoor salt water swimming pool Olympic length swimming pool Indoor heated pool Sauna, Turkish bath and fully equipped gymnasium 24/H Security Gunni and Trentino equipped kitchen Glazed facade Underfloor heating throughout the house, aerothermics and suspended toilets. From each material, to the smallest detail of its construction, built with a clear objective: To guarantee the best materials on the market, providing maximum functionality, durability and the most detailed design. The construction of each property begins with the objective of making the most of each room, resulting in perfectly distributed spaces optimizing each area."