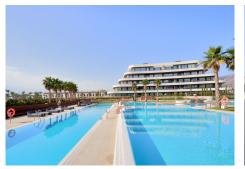

## REF# R4386196 - 1.125.000 €

| 3    | 2.5   | 123 m² | 40 m² | 55 m²   |
|------|-------|--------|-------|---------|
| Beds | Baths | Built  | Plot  | Terrace |

"Spectacular apartment with 3 bedrooms, 2 bathrooms and 1 toilet. 122 m2 interior, 54 m2 of terraces and 37 m2 of garden. 1st line beach! A residential complex of avant-garde and innovative design, designed to make the most of the fabulous open views of the Mediterranean Sea. Strategically located in one of the best communicated areas of the Costa del Sol. Unbeatable connection with the International Airport, Maria Zambrano train station and the port of the city. It has excellent communication with commercial, leisure and gastronomic areas. Only 800 meters from the Parador Malaga Golf. 6.5 km from Malaga International Airport. Just 10 minutes from the center of Malaga. 1 parking space and storage room included in the price. Outdoor salt water swimming pool Olympic length swimming pool Indoor heated pool Sauna, Turkish bath and fully equipped gymnasium 24/H Security Gunni and Trentino equipped kitchen Glazed facade Underfloor heating throughout the house, aerothermics and suspended toilets. From each material, to the smallest detail of its construction, built with a clear objective: To guarantee the best materials on the market, providing maximum functionality, durability and the most detailed design. The construction of each property begins with the objective of making the most of each room, resulting in perfectly distributed spaces optimizing each area."