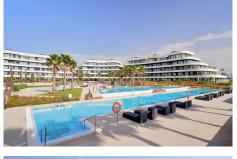

## REF# R4386196 - 1.125.000 €

| 3    | 2.5   | 123 m² | 40 m² | 55 m²   |
|------|-------|--------|-------|---------|
| Beds | Baths | Built  | Plot  | Terrace |

"Spectacular apartment with 3 bedrooms, 2 bathrooms and 1 toilet. 122 m2 interior, 54 m2 of terraces and 37 m2 of garden. 1st line beach! A residential complex of avant-garde and innovative design, designed to make the most of the fabulous open views of the Mediterranean Sea. Strategically located in one of the best communicated areas of the Costa del Sol. Unbeatable connection with the International Airport, Maria Zambrano train station and the port of the city. It has excellent communication with commercial, leisure and gastronomic areas. Only 800 meters from the Parador Malaga Golf. 6.5 km from Malaga International Airport. Just 10 minutes from the center of Malaga. 1 parking space and storage room included in the price. Outdoor salt water swimming pool Olympic length swimming pool Indoor heated pool Sauna, Turkish bath and fully equipped gymnasium 24/H Security Gunni and Trentino equipped kitchen Glazed facade Underfloor heating throughout the house, aerothermics and suspended toilets. From each material, to the smallest detail of its construction, built with a clear objective: To guarantee the best materials on the market, providing maximum functionality, durability and the most detailed design. The construction of each property begins with the objective of making the most of each room, resulting in perfectly distributed spaces optimizing each area."