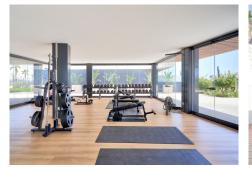

## REF# R4386196 - 1.125.000 €

| 3    | 2.5   | 123 m² | 40 m² | 55 m²   |
|------|-------|--------|-------|---------|
| Beds | Baths | Built  | Plot  | Terrace |

"Spectacular apartment with 3 bedrooms, 2 bathrooms and 1 toilet. 122 m2 interior, 54 m2 of terraces and 37 m2 of garden. 1st line beach! A residential complex of avant-garde and innovative design, designed to make the most of the fabulous open views of the Mediterranean Sea. Strategically located in one of the best communicated areas of the Costa del Sol. Unbeatable connection with the International Airport, Maria Zambrano train station and the port of the city. It has excellent communication with commercial, leisure and gastronomic areas. Only 800 meters from the Parador Malaga Golf. 6.5 km from Malaga International Airport. Just 10 minutes from the center of Malaga. 1 parking space and storage room included in the price. Outdoor salt water swimming pool Olympic length swimming pool Indoor heated pool Sauna, Turkish bath and fully equipped gymnasium 24/H Security Gunni and Trentino equipped kitchen Glazed facade Underfloor heating throughout the house, aerothermics and suspended toilets. From each material, to the smallest detail of its construction, built with a clear objective: To guarantee the best materials on the market, providing maximum functionality, durability and the most detailed design. The construction of each property begins with the objective of making the most of each room, resulting in perfectly distributed spaces optimizing each area."