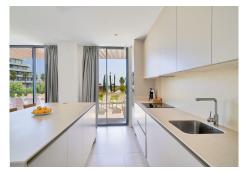

## REF# R4386196 - 1.125.000 €

| 3    | 2.5   | 123 m² | 40 m² | 55 m²   |
|------|-------|--------|-------|---------|
| Beds | Baths | Built  | Plot  | Terrace |

"Spectacular apartment with 3 bedrooms, 2 bathrooms and 1 toilet. 122 m2 interior, 54 m2 of terraces and 37 m2 of garden. 1st line beach! A residential complex of avant-garde and innovative design, designed to make the most of the fabulous open views of the Mediterranean Sea. Strategically located in one of the best communicated areas of the Costa del Sol. Unbeatable connection with the International Airport, Maria Zambrano train station and the port of the city. It has excellent communication with commercial, leisure and gastronomic areas. Only 800 meters from the Parador Malaga Golf. 6.5 km from Malaga International Airport. Just 10 minutes from the center of Malaga. 1 parking space and storage room included in the price. Outdoor salt water swimming pool Olympic length swimming pool Indoor heated pool Sauna, Turkish bath and fully equipped gymnasium 24/H Security Gunni and Trentino equipped kitchen Glazed facade Underfloor heating throughout the house, aerothermics and suspended toilets. From each material, to the smallest detail of its construction, built with a clear objective: To guarantee the best materials on the market, providing maximum functionality, durability and the most detailed design. The construction of each property begins with the objective of making the most of each room, resulting in perfectly distributed spaces optimizing each area."