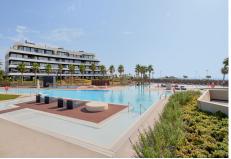

## REF# R4386196 - 1.125.000 €

| 3    | 2.5   | 123 m² | 40 m² | 55 m²   |
|------|-------|--------|-------|---------|
| Beds | Baths | Built  | Plot  | Terrace |

"Spectacular apartment with 3 bedrooms, 2 bathrooms and 1 toilet. 122 m2 interior, 54 m2 of terraces and 37 m2 of garden. 1st line beach! A residential complex of avant-garde and innovative design, designed to make the most of the fabulous open views of the Mediterranean Sea. Strategically located in one of the best communicated areas of the Costa del Sol. Unbeatable connection with the International Airport, Maria Zambrano train station and the port of the city. It has excellent communication with commercial, leisure and gastronomic areas. Only 800 meters from the Parador Malaga Golf. 6.5 km from Malaga International Airport. Just 10 minutes from the center of Malaga. 1 parking space and storage room included in the price. Outdoor salt water swimming pool Olympic length swimming pool Indoor heated pool Sauna, Turkish bath and fully equipped gymnasium 24/H Security Gunni and Trentino equipped kitchen Glazed facade Underfloor heating throughout the house, aerothermics and suspended toilets. From each material, to the smallest detail of its construction, built with a clear objective: To guarantee the best materials on the market, providing maximum functionality, durability and the most detailed design. The construction of each property begins with the objective of making the most of each room, resulting in perfectly distributed spaces optimizing each area."