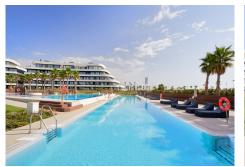

## REF# R4386196 - 1.125.000 €

| 3    | 2.5   | 123 m² | 40 m² | 55 m²   |
|------|-------|--------|-------|---------|
| Beds | Baths | Built  | Plot  | Terrace |

"Spectacular apartment with 3 bedrooms, 2 bathrooms and 1 toilet. 122 m2 interior, 54 m2 of terraces and 37 m2 of garden. 1st line beach! A residential complex of avant-garde and innovative design, designed to make the most of the fabulous open views of the Mediterranean Sea. Strategically located in one of the best communicated areas of the Costa del Sol. Unbeatable connection with the International Airport, Maria Zambrano train station and the port of the city. It has excellent communication with commercial, leisure and gastronomic areas. Only 800 meters from the Parador Malaga Golf. 6.5 km from Malaga International Airport. Just 10 minutes from the center of Malaga. 1 parking space and storage room included in the price. Outdoor salt water swimming pool Olympic length swimming pool Indoor heated pool Sauna, Turkish bath and fully equipped gymnasium 24/H Security Gunni and Trentino equipped kitchen Glazed facade Underfloor heating throughout the house, aerothermics and suspended toilets. From each material, to the smallest detail of its construction, built with a clear objective: To guarantee the best materials on the market, providing maximum functionality, durability and the most detailed design. The construction of each property begins with the objective of making the most of each room, resulting in perfectly distributed spaces optimizing each area."