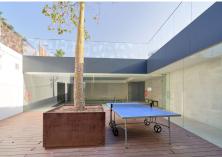

## REF# R4386196 - 1.125.000 €

| 3    | 2.5   | 123 m² | 40 m² | 55 m²   |
|------|-------|--------|-------|---------|
| Beds | Baths | Built  | Plot  | Terrace |

"Spectacular apartment with 3 bedrooms, 2 bathrooms and 1 toilet. 122 m2 interior, 54 m2 of terraces and 37 m2 of garden. 1st line beach! A residential complex of avant-garde and innovative design, designed to make the most of the fabulous open views of the Mediterranean Sea. Strategically located in one of the best communicated areas of the Costa del Sol. Unbeatable connection with the International Airport, Maria Zambrano train station and the port of the city. It has excellent communication with commercial, leisure and gastronomic areas. Only 800 meters from the Parador Malaga Golf. 6.5 km from Malaga International Airport. Just 10 minutes from the center of Malaga. 1 parking space and storage room included in the price. Outdoor salt water swimming pool Olympic length swimming pool Indoor heated pool Sauna, Turkish bath and fully equipped gymnasium 24/H Security Gunni and Trentino equipped kitchen Glazed facade Underfloor heating throughout the house, aerothermics and suspended toilets. From each material, to the smallest detail of its construction, built with a clear objective: To guarantee the best materials on the market, providing maximum functionality, durability and the most detailed design. The construction of each property begins with the objective of making the most of each room, resulting in perfectly distributed spaces optimizing each area."