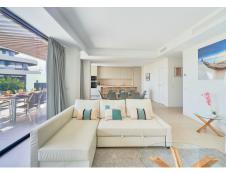

## REF# R4386196 - 1.125.000 €

| 3    | 2.5   | 123 m² | 40 m² | 55 m²   |
|------|-------|--------|-------|---------|
| Beds | Baths | Built  | Plot  | Terrace |

"Spectacular apartment with 3 bedrooms, 2 bathrooms and 1 toilet. 122 m2 interior, 54 m2 of terraces and 37 m2 of garden. 1st line beach! A residential complex of avant-garde and innovative design, designed to make the most of the fabulous open views of the Mediterranean Sea. Strategically located in one of the best communicated areas of the Costa del Sol. Unbeatable connection with the International Airport, Maria Zambrano train station and the port of the city. It has excellent communication with commercial, leisure and gastronomic areas. Only 800 meters from the Parador Malaga Golf. 6.5 km from Malaga International Airport. Just 10 minutes from the center of Malaga. 1 parking space and storage room included in the price. Outdoor salt water swimming pool Olympic length swimming pool Indoor heated pool Sauna, Turkish bath and fully equipped gymnasium 24/H Security Gunni and Trentino equipped kitchen Glazed facade Underfloor heating throughout the house, aerothermics and suspended toilets. From each material, to the smallest detail of its construction, built with a clear objective: To guarantee the best materials on the market, providing maximum functionality, durability and the most detailed design. The construction of each property begins with the objective of making the most of each room, resulting in perfectly distributed spaces optimizing each area."