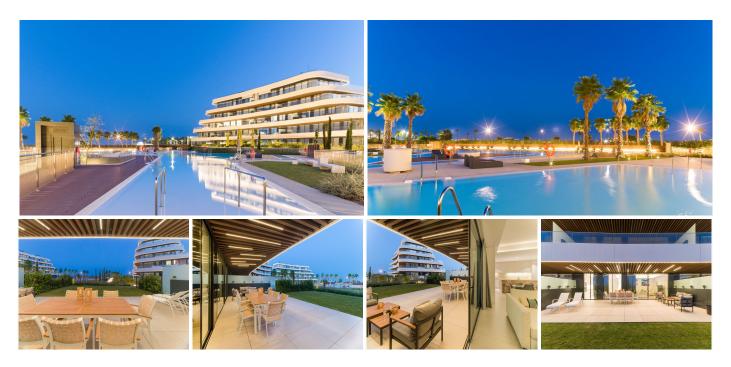

## REF# R4386196 - 1.125.000 €

| 3    | 2.5   | 123 m² | 40 m² | 55 m²   |
|------|-------|--------|-------|---------|
| Beds | Baths | Built  | Plot  | Terrace |

"Spectacular apartment with 3 bedrooms, 2 bathrooms and 1 toilet. 122 m2 interior, 54 m2 of terraces and 37 m2 of garden. 1st line beach! A residential complex of avant-garde and innovative design, designed to make the most of the fabulous open views of the Mediterranean Sea. Strategically located in one of the best communicated areas of the Costa del Sol. Unbeatable connection with the International Airport, Maria Zambrano train station and the port of the city. It has excellent communication with commercial, leisure and gastronomic areas. Only 800 meters from the Parador Malaga Golf. 6.5 km from Malaga International Airport. Just 10 minutes from the center of Malaga. 1 parking space and storage room included in the price. Outdoor salt water swimming pool Olympic length swimming pool Indoor heated pool Sauna, Turkish bath and fully equipped gymnasium 24/H Security Gunni and Trentino equipped kitchen Glazed facade Underfloor heating throughout the house, aerothermics and suspended toilets. From each material, to the smallest detail of its construction, built with a clear objective: To guarantee the best materials on the market, providing maximum functionality, durability and the most detailed design. The construction of each property begins with the objective of making the most of each room, resulting in perfectly distributed spaces optimizing each area."