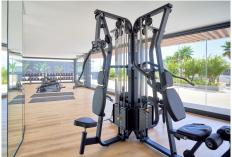

## REF# R4386196 - 1.125.000 €

| 3    | 2.5   | 123 m² | 40 m² | 55 m²   |
|------|-------|--------|-------|---------|
| Beds | Baths | Built  | Plot  | Terrace |

"Spectacular apartment with 3 bedrooms, 2 bathrooms and 1 toilet. 122 m2 interior, 54 m2 of terraces and 37 m2 of garden. 1st line beach! A residential complex of avant-garde and innovative design, designed to make the most of the fabulous open views of the Mediterranean Sea. Strategically located in one of the best communicated areas of the Costa del Sol. Unbeatable connection with the International Airport, Maria Zambrano train station and the port of the city. It has excellent communication with commercial, leisure and gastronomic areas. Only 800 meters from the Parador Malaga Golf. 6.5 km from Malaga International Airport. Just 10 minutes from the center of Malaga. 1 parking space and storage room included in the price. Outdoor salt water swimming pool Olympic length swimming pool Indoor heated pool Sauna, Turkish bath and fully equipped gymnasium 24/H Security Gunni and Trentino equipped kitchen Glazed facade Underfloor heating throughout the house, aerothermics and suspended toilets. From each material, to the smallest detail of its construction, built with a clear objective: To guarantee the best materials on the market, providing maximum functionality, durability and the most detailed design. The construction of each property begins with the objective of making the most of each room, resulting in perfectly distributed spaces optimizing each area."