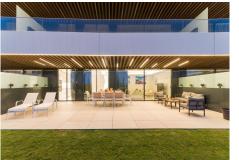

## REF# R4386196 - 1.125.000 €

| 3    | 2.5   | 123 m² | 40 m² | 55 m²   |
|------|-------|--------|-------|---------|
| Beds | Baths | Built  | Plot  | Terrace |

"Spectacular apartment with 3 bedrooms, 2 bathrooms and 1 toilet. 122 m2 interior, 54 m2 of terraces and 37 m2 of garden. 1st line beach! A residential complex of avant-garde and innovative design, designed to make the most of the fabulous open views of the Mediterranean Sea. Strategically located in one of the best communicated areas of the Costa del Sol. Unbeatable connection with the International Airport, Maria Zambrano train station and the port of the city. It has excellent communication with commercial, leisure and gastronomic areas. Only 800 meters from the Parador Malaga Golf. 6.5 km from Malaga International Airport. Just 10 minutes from the center of Malaga. 1 parking space and storage room included in the price. Outdoor salt water swimming pool Olympic length swimming pool Indoor heated pool Sauna, Turkish bath and fully equipped gymnasium 24/H Security Gunni and Trentino equipped kitchen Glazed facade Underfloor heating throughout the house, aerothermics and suspended toilets. From each material, to the smallest detail of its construction, built with a clear objective: To guarantee the best materials on the market, providing maximum functionality, durability and the most detailed design. The construction of each property begins with the objective of making the most of each room, resulting in perfectly distributed spaces optimizing each area."