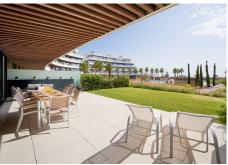

## REF# R4386196 - 1.125.000 €

| 3    | 2.5   | 123 m² | 40 m² | 55 m²   |
|------|-------|--------|-------|---------|
| Beds | Baths | Built  | Plot  | Terrace |

"Spectacular apartment with 3 bedrooms, 2 bathrooms and 1 toilet. 122 m2 interior, 54 m2 of terraces and 37 m2 of garden. 1st line beach! A residential complex of avant-garde and innovative design, designed to make the most of the fabulous open views of the Mediterranean Sea. Strategically located in one of the best communicated areas of the Costa del Sol. Unbeatable connection with the International Airport, Maria Zambrano train station and the port of the city. It has excellent communication with commercial, leisure and gastronomic areas. Only 800 meters from the Parador Malaga Golf. 6.5 km from Malaga International Airport. Just 10 minutes from the center of Malaga. 1 parking space and storage room included in the price. Outdoor salt water swimming pool Olympic length swimming pool Indoor heated pool Sauna, Turkish bath and fully equipped gymnasium 24/H Security Gunni and Trentino equipped kitchen Glazed facade Underfloor heating throughout the house, aerothermics and suspended toilets. From each material, to the smallest detail of its construction, built with a clear objective: To guarantee the best materials on the market, providing maximum functionality, durability and the most detailed design. The construction of each property begins with the objective of making the most of each room, resulting in perfectly distributed spaces optimizing each area."