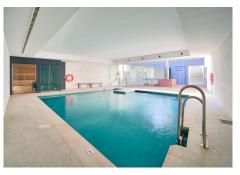

## REF# R4386196 - 1.125.000 €

| 3    | 2.5   | 123 m² | 40 m² | 55 m²   |
|------|-------|--------|-------|---------|
| Beds | Baths | Built  | Plot  | Terrace |

"Spectacular apartment with 3 bedrooms, 2 bathrooms and 1 toilet. 122 m2 interior, 54 m2 of terraces and 37 m2 of garden. 1st line beach! A residential complex of avant-garde and innovative design, designed to make the most of the fabulous open views of the Mediterranean Sea. Strategically located in one of the best communicated areas of the Costa del Sol. Unbeatable connection with the International Airport, Maria Zambrano train station and the port of the city. It has excellent communication with commercial, leisure and gastronomic areas. Only 800 meters from the Parador Malaga Golf. 6.5 km from Malaga International Airport. Just 10 minutes from the center of Malaga. 1 parking space and storage room included in the price. Outdoor salt water swimming pool Olympic length swimming pool Indoor heated pool Sauna, Turkish bath and fully equipped gymnasium 24/H Security Gunni and Trentino equipped kitchen Glazed facade Underfloor heating throughout the house, aerothermics and suspended toilets. From each material, to the smallest detail of its construction, built with a clear objective: To guarantee the best materials on the market, providing maximum functionality, durability and the most detailed design. The construction of each property begins with the objective of making the most of each room, resulting in perfectly distributed spaces optimizing each area."