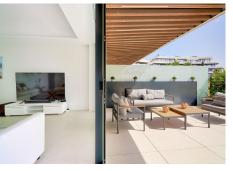

## REF# R4386196 - 1.125.000 €

| 3    | 2.5   | 123 m² | 40 m² | 55 m²   |
|------|-------|--------|-------|---------|
| Beds | Baths | Built  | Plot  | Terrace |

"Spectacular apartment with 3 bedrooms, 2 bathrooms and 1 toilet. 122 m2 interior, 54 m2 of terraces and 37 m2 of garden. 1st line beach! A residential complex of avant-garde and innovative design, designed to make the most of the fabulous open views of the Mediterranean Sea. Strategically located in one of the best communicated areas of the Costa del Sol. Unbeatable connection with the International Airport, Maria Zambrano train station and the port of the city. It has excellent communication with commercial, leisure and gastronomic areas. Only 800 meters from the Parador Malaga Golf. 6.5 km from Malaga International Airport. Just 10 minutes from the center of Malaga. 1 parking space and storage room included in the price. Outdoor salt water swimming pool Olympic length swimming pool Indoor heated pool Sauna, Turkish bath and fully equipped gymnasium 24/H Security Gunni and Trentino equipped kitchen Glazed facade Underfloor heating throughout the house, aerothermics and suspended toilets. From each material, to the smallest detail of its construction, built with a clear objective: To guarantee the best materials on the market, providing maximum functionality, durability and the most detailed design. The construction of each property begins with the objective of making the most of each room, resulting in perfectly distributed spaces optimizing each area."