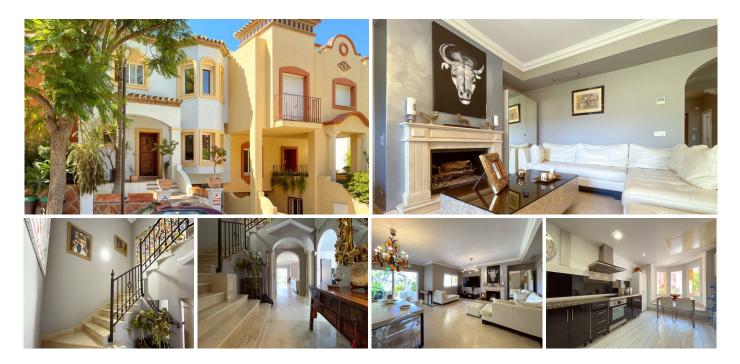

## TOWNHOUSE IN NUEVA ANDALUCÍA

Nueva Andalucía

REF# R4419826 - 1.365.000 €

| 5    | 5     | 320 m <sup>2</sup> | 50 m <sup>2</sup> | 56 m²   |
|------|-------|--------------------|-------------------|---------|
| Beds | Baths | Built              | Plot              | Terrace |

Beautiful Townhouse, located in the luxury complex LA ALZAMBRA VASSARY near Puerto Banus. It comprises 5 bedrooms, 3 bathrooms, spacious living room with direct access to the terrace with barbecue. The kitchen is fully equipped with all appliances. Features: marble floors, air conditioning, fitted wardrobes, Jacuzzi. The complex has 24 hour security, swimming pools, restaurants, cafeteria, gym, hotel, medical centre. Garage for 2 cars with storage room. Shopping centres, shops, restaurants and bars within walking distance. Nearest airport is Malaga airport, 40 minutes by motorway.