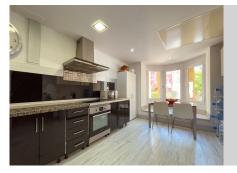

## TOWNHOUSE IN NUEVA ANDALUCÍA

Nueva Andalucía

REF# R4419826 - 1.365.000 €

| 5    | 5     | 320 m <sup>2</sup> | 50 m <sup>2</sup> | 56 m²   |
|------|-------|--------------------|-------------------|---------|
| Beds | Baths | Built              | Plot              | Terrace |

Beautiful Townhouse, located in the luxury complex LA ALZAMBRA VASSARY near Puerto Banus. It comprises 5 bedrooms, 3 bathrooms, spacious living room with direct access to the terrace with barbecue. The kitchen is fully equipped with all appliances. Features: marble floors, air conditioning, fitted wardrobes, Jacuzzi. The complex has 24 hour security, swimming pools, restaurants, cafeteria, gym, hotel, medical centre. Garage for 2 cars with storage room. Shopping centres, shops, restaurants and bars within walking distance. Nearest airport is Malaga airport, 40 minutes by motorway.