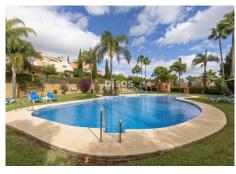

Beautiful Townhouse, located in the luxury complex LA ALZAMBRA VASSARY near Puerto Banus. It comprises 5 bedrooms, 3 bathrooms, spacious living room with direct access to the terrace with barbecue. The kitchen is fully equipped with all appliances. Features: marble floors, air conditioning, fitted wardrobes, Jacuzzi. The complex has 24 hour security, swimming pools, restaurants, cafeteria, gym, hotel, medical centre. Garage for 2 cars with storage room. Shopping centres, shops, restaurants and bars within walking distance. Nearest airport is Malaga airport, 40 minutes by motorway.