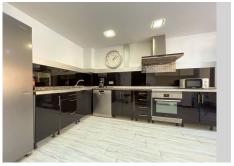

## TOWNHOUSE IN NUEVA ANDALUCÍA

Nueva Andalucía

REF# R4419826 - 1.365.000 €

| 5    | 5     | 320 m <sup>2</sup> | 50 m <sup>2</sup> | 56 m²   |
|------|-------|--------------------|-------------------|---------|
| Beds | Baths | Built              | Plot              | Terrace |

Beautiful Townhouse, located in the luxury complex LA ALZAMBRA VASSARY near Puerto Banus. It comprises 5 bedrooms, 3 bathrooms, spacious living room with direct access to the terrace with barbecue. The kitchen is fully equipped with all appliances. Features: marble floors, air conditioning, fitted wardrobes, Jacuzzi. The complex has 24 hour security, swimming pools, restaurants, cafeteria, gym, hotel, medical centre. Garage for 2 cars with storage room. Shopping centres, shops, restaurants and bars within walking distance. Nearest airport is Malaga airport, 40 minutes by motorway.