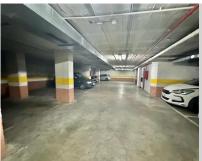

## REF# R4422568 - 455.000 €

| 2    | 2     | 96 m² | 17 m²   |
|------|-------|-------|---------|
| Beds | Baths | Built | Terrace |

SEAVIEWS! PANORAMIC VIEWS ! 100m WALK TO THE BEACH! PENTHOUSE DUPLEX IN MARBELLA CENTRE Located in the centre of Marbella is this spectacular penthouse duplex on the 9th & 10th floor with wonderful views of the Mediterranean sea in La Marina urbanization just 100m from the wonderful Cable beach It has 2 bedrooms with beautiful sea views, two complete and renovated bathrooms, a main living room & dining accessed to a large covered terrace. Additionally is a small storage room in the main living room under the stairs Due to its southeast orientation and exterior windows also to the west, it has spectacular luminosity and thanks to being located on the ninth and tenth floors, magnificent natural ventilation. This home stands out for its quietness without noise, and its spectacular views of the sea from all its windows. The urbanization has swimming pools, solarium and garden areas. There is a topfloor terrace of 9sqm that is communal which can be accessed from one of the bedrooms Its location offers great security as it is just a few meters from the local police headquarters. Quiron Salud hospital is a 5 mins walk. The property is in a prime location surrounded by shops, restaurants and amenities. The property includes a private underground parking space in its price. The kitchen needs a little update and furniture is not included. Perfect as a permanent home, holiday home or an investment property for holiday rentals. This is a reasonable priced property in a HOT location will not be available for too long. A viewing is highly