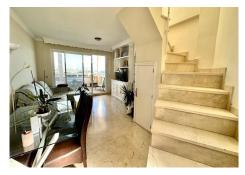

## REF# R4422568 - 455.000 €

| 2    | 2     | 96 m² | 17 m²   |
|------|-------|-------|---------|
| Beds | Baths | Built | Terrace |

SEAVIEWS! PANORAMIC VIEWS ! 100m WALK TO THE BEACH! PENTHOUSE DUPLEX IN MARBELLA CENTRE Located in the centre of Marbella is this spectacular penthouse duplex on the 9th & 10th floor with wonderful views of the Mediterranean sea in La Marina urbanization just 100m from the wonderful Cable beach It has 2 bedrooms with beautiful sea views, two complete and renovated bathrooms, a main living room & dining accessed to a large covered terrace. Additionally is a small storage room in the main living room under the stairs Due to its southeast orientation and exterior windows also to the west, it has spectacular luminosity and thanks to being located on the ninth and tenth floors, magnificent natural ventilation. This home stands out for its quietness without noise, and its spectacular views of the sea from all its windows. The urbanization has swimming pools, solarium and garden areas. There is a topfloor terrace of 9sqm that is communal which can be accessed from one of the bedrooms Its location offers great security as it is just a few meters from the local police headquarters. Quiron Salud hospital is a 5 mins walk. The property is in a prime location surrounded by shops, restaurants and amenities. The property includes a private underground parking space in its price. The kitchen needs a little update and furniture is not included. Perfect as a permanent home, holiday home or an investment property for holiday rentals. This is a reasonable priced property in a HOT location will not be available for too long. A viewing is highly