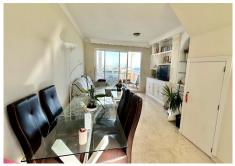

## REF# R4422568 - 455.000 €

| 2    | 2     | 96 m² | 17 m²   |
|------|-------|-------|---------|
| Beds | Baths | Built | Terrace |

SEAVIEWS! PANORAMIC VIEWS ! 100m WALK TO THE BEACH! PENTHOUSE DUPLEX IN MARBELLA CENTRE Located in the centre of Marbella is this spectacular penthouse duplex on the 9th & 10th floor with wonderful views of the Mediterranean sea in La Marina urbanization just 100m from the wonderful Cable beach It has 2 bedrooms with beautiful sea views, two complete and renovated bathrooms, a main living room & dining accessed to a large covered terrace. Additionally is a small storage room in the main living room under the stairs Due to its southeast orientation and exterior windows also to the west, it has spectacular luminosity and thanks to being located on the ninth and tenth floors, magnificent natural ventilation. This home stands out for its quietness without noise, and its spectacular views of the sea from all its windows. The urbanization has swimming pools, solarium and garden areas. There is a topfloor terrace of 9sqm that is communal which can be accessed from one of the bedrooms Its location offers great security as it is just a few meters from the local police headquarters. Quiron Salud hospital is a 5 mins walk. The property is in a prime location surrounded by shops, restaurants and amenities. The property includes a private underground parking space in its price. The kitchen needs a little update and furniture is not included. Perfect as a permanent home, holiday home or an investment property for holiday rentals. This is a reasonable priced property in a HOT location will not be available for too long. A viewing is highly