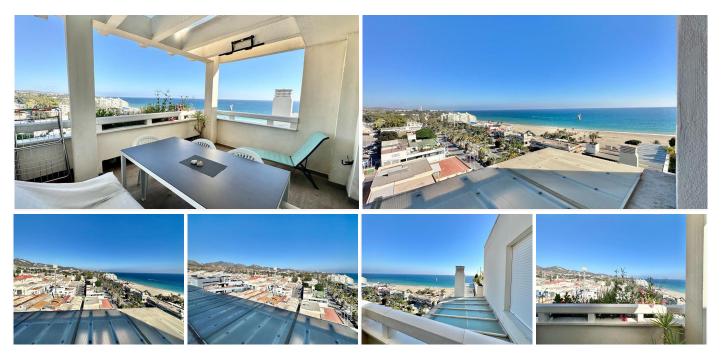

## REF# R4422568 - 455.000 €

| 2    | 2     | 96 m² | 17 m²   |
|------|-------|-------|---------|
| Beds | Baths | Built | Terrace |

SEAVIEWS! PANORAMIC VIEWS ! 100m WALK TO THE BEACH! PENTHOUSE DUPLEX IN MARBELLA CENTRE Located in the centre of Marbella is this spectacular penthouse duplex on the 9th & 10th floor with wonderful views of the Mediterranean sea in La Marina urbanization just 100m from the wonderful Cable beach It has 2 bedrooms with beautiful sea views, two complete and renovated bathrooms, a main living room & dining accessed to a large covered terrace. Additionally is a small storage room in the main living room under the stairs Due to its southeast orientation and exterior windows also to the west, it has spectacular luminosity and thanks to being located on the ninth and tenth floors, magnificent natural ventilation. This home stands out for its quietness without noise, and its spectacular views of the sea from all its windows. The urbanization has swimming pools, solarium and garden areas. There is a topfloor terrace of 9sqm that is communal which can be accessed from one of the bedrooms Its location offers great security as it is just a few meters from the local police headquarters. Quiron Salud hospital is a 5 mins walk. The property is in a prime location surrounded by shops, restaurants and amenities. The property includes a private underground parking space in its price. The kitchen needs a little update and furniture is not included. Perfect as a permanent home, holiday home or an investment property for holiday rentals. This is a reasonable priced property in a HOT location will not be available for too long. A viewing is highly