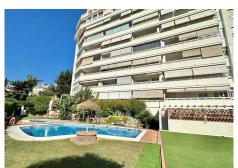

## REF# R4422568 - 455.000 €

| 2    | 2     | 96 m² | 17 m²   |
|------|-------|-------|---------|
| Beds | Baths | Built | Terrace |

SEAVIEWS! PANORAMIC VIEWS ! 100m WALK TO THE BEACH! PENTHOUSE DUPLEX IN MARBELLA CENTRE Located in the centre of Marbella is this spectacular penthouse duplex on the 9th & 10th floor with wonderful views of the Mediterranean sea in La Marina urbanization just 100m from the wonderful Cable beach It has 2 bedrooms with beautiful sea views, two complete and renovated bathrooms, a main living room & dining accessed to a large covered terrace. Additionally is a small storage room in the main living room under the stairs Due to its southeast orientation and exterior windows also to the west, it has spectacular luminosity and thanks to being located on the ninth and tenth floors, magnificent natural ventilation. This home stands out for its quietness without noise, and its spectacular views of the sea from all its windows. The urbanization has swimming pools, solarium and garden areas. There is a topfloor terrace of 9sqm that is communal which can be accessed from one of the bedrooms Its location offers great security as it is just a few meters from the local police headquarters. Quiron Salud hospital is a 5 mins walk. The property is in a prime location surrounded by shops, restaurants and amenities. The property includes a private underground parking space in its price. The kitchen needs a little update and furniture is not included. Perfect as a permanent home, holiday home or an investment property for holiday rentals. This is a reasonable priced property in a HOT location will not be available for too long. A viewing is highly