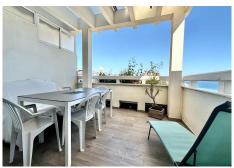

## REF# R4422568 - 455.000 €

| 2    | 2     | 96 m² | 17 m²   |
|------|-------|-------|---------|
| Beds | Baths | Built | Terrace |

SEAVIEWS! PANORAMIC VIEWS ! 100m WALK TO THE BEACH! PENTHOUSE DUPLEX IN MARBELLA CENTRE Located in the centre of Marbella is this spectacular penthouse duplex on the 9th & 10th floor with wonderful views of the Mediterranean sea in La Marina urbanization just 100m from the wonderful Cable beach It has 2 bedrooms with beautiful sea views, two complete and renovated bathrooms, a main living room & dining accessed to a large covered terrace. Additionally is a small storage room in the main living room under the stairs Due to its southeast orientation and exterior windows also to the west, it has spectacular luminosity and thanks to being located on the ninth and tenth floors, magnificent natural ventilation. This home stands out for its quietness without noise, and its spectacular views of the sea from all its windows. The urbanization has swimming pools, solarium and garden areas. There is a topfloor terrace of 9sqm that is communal which can be accessed from one of the bedrooms Its location offers great security as it is just a few meters from the local police headquarters. Quiron Salud hospital is a 5 mins walk. The property is in a prime location surrounded by shops, restaurants and amenities. The property includes a private underground parking space in its price. The kitchen needs a little update and furniture is not included. Perfect as a permanent home, holiday home or an investment property for holiday rentals. This is a reasonable priced property in a HOT location will not be available for too long. A viewing is highly