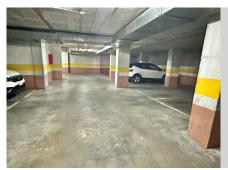

## REF# R4422568 - 455.000 €

| 2    | 2     | 96 m² | 17 m²   |
|------|-------|-------|---------|
| Beds | Baths | Built | Terrace |

SEAVIEWS! PANORAMIC VIEWS ! 100m WALK TO THE BEACH! PENTHOUSE DUPLEX IN MARBELLA CENTRE Located in the centre of Marbella is this spectacular penthouse duplex on the 9th & 10th floor with wonderful views of the Mediterranean sea in La Marina urbanization just 100m from the wonderful Cable beach It has 2 bedrooms with beautiful sea views, two complete and renovated bathrooms, a main living room & dining accessed to a large covered terrace. Additionally is a small storage room in the main living room under the stairs Due to its southeast orientation and exterior windows also to the west, it has spectacular luminosity and thanks to being located on the ninth and tenth floors, magnificent natural ventilation. This home stands out for its quietness without noise, and its spectacular views of the sea from all its windows. The urbanization has swimming pools, solarium and garden areas. There is a topfloor terrace of 9sqm that is communal which can be accessed from one of the bedrooms Its location offers great security as it is just a few meters from the local police headquarters. Quiron Salud hospital is a 5 mins walk. The property is in a prime location surrounded by shops, restaurants and amenities. The property includes a private underground parking space in its price. The kitchen needs a little update and furniture is not included. Perfect as a permanent home, holiday home or an investment property for holiday rentals. This is a reasonable priced property in a HOT location will not be available for too long. A viewing is highly