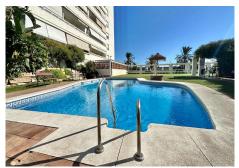

## REF# R4422568 - 455.000 €

| 2    | 2     | 96 m² | 17 m²   |
|------|-------|-------|---------|
| Beds | Baths | Built | Terrace |

SEAVIEWS! PANORAMIC VIEWS ! 100m WALK TO THE BEACH! PENTHOUSE DUPLEX IN MARBELLA CENTRE Located in the centre of Marbella is this spectacular penthouse duplex on the 9th & 10th floor with wonderful views of the Mediterranean sea in La Marina urbanization just 100m from the wonderful Cable beach It has 2 bedrooms with beautiful sea views, two complete and renovated bathrooms, a main living room & dining accessed to a large covered terrace. Additionally is a small storage room in the main living room under the stairs Due to its southeast orientation and exterior windows also to the west, it has spectacular luminosity and thanks to being located on the ninth and tenth floors, magnificent natural ventilation. This home stands out for its quietness without noise, and its spectacular views of the sea from all its windows. The urbanization has swimming pools, solarium and garden areas. There is a topfloor terrace of 9sqm that is communal which can be accessed from one of the bedrooms Its location offers great security as it is just a few meters from the local police headquarters. Quiron Salud hospital is a 5 mins walk. The property is in a prime location surrounded by shops, restaurants and amenities. The property includes a private underground parking space in its price. The kitchen needs a little update and furniture is not included. Perfect as a permanent home, holiday home or an investment property for holiday rentals. This is a reasonable priced property in a HOT location will not be available for too long. A viewing is highly