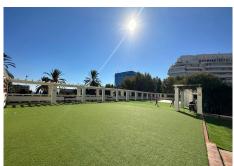

## REF# R4422568 - 455.000 €

| 2    | 2     | 96 m² | 17 m²   |
|------|-------|-------|---------|
| Beds | Baths | Built | Terrace |

SEAVIEWS! PANORAMIC VIEWS ! 100m WALK TO THE BEACH! PENTHOUSE DUPLEX IN MARBELLA CENTRE Located in the centre of Marbella is this spectacular penthouse duplex on the 9th & 10th floor with wonderful views of the Mediterranean sea in La Marina urbanization just 100m from the wonderful Cable beach It has 2 bedrooms with beautiful sea views, two complete and renovated bathrooms, a main living room & dining accessed to a large covered terrace. Additionally is a small storage room in the main living room under the stairs Due to its southeast orientation and exterior windows also to the west, it has spectacular luminosity and thanks to being located on the ninth and tenth floors, magnificent natural ventilation. This home stands out for its quietness without noise, and its spectacular views of the sea from all its windows. The urbanization has swimming pools, solarium and garden areas. There is a topfloor terrace of 9sqm that is communal which can be accessed from one of the bedrooms Its location offers great security as it is just a few meters from the local police headquarters. Quiron Salud hospital is a 5 mins walk. The property is in a prime location surrounded by shops, restaurants and amenities. The property includes a private underground parking space in its price. The kitchen needs a little update and furniture is not included. Perfect as a permanent home, holiday home or an investment property for holiday rentals. This is a reasonable priced property in a HOT location will not be available for too long. A viewing is highly