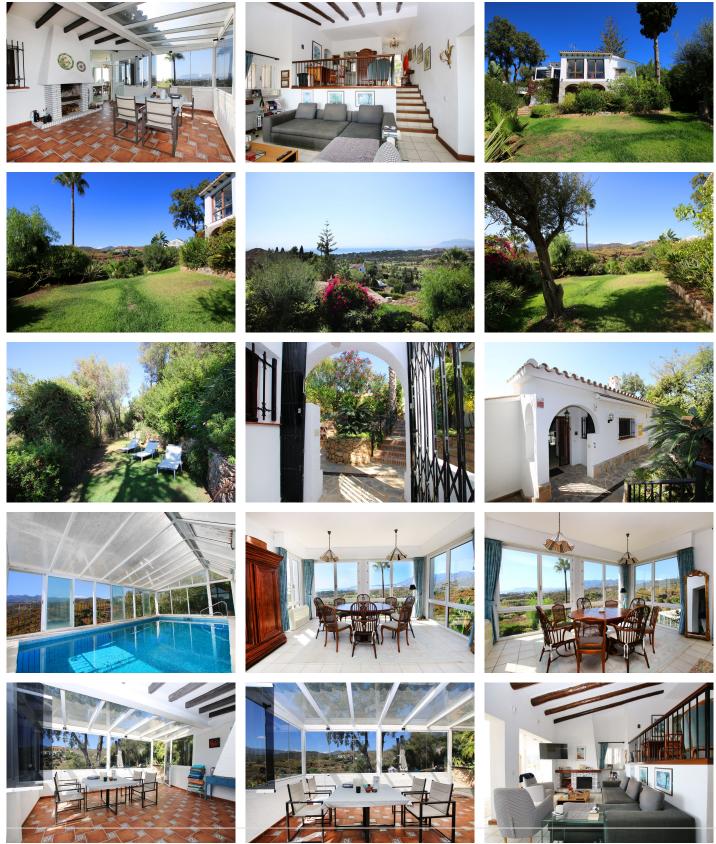

#### REF# R4425820 - 1.600.000 €

| 4    | 3     | 350 m² | 1150 m² | 30 m²   |
|------|-------|--------|---------|---------|
| Beds | Baths | Built  | Plot    | Terrace |

Welcome to this charming Andalusian villa in El Rosario de Marbella, an oasis of tranquility with stunning sea views. This magnificent property offers a total area of ??1150m<sup>2</sup>, with a house of approximately 350m<sup>2</sup> and a guest house with a bedroom and separate bathroom. The villa is distributed over three floors. On the lower level, a large basement provides opportunities to further expand the space. From the main entrance, you access a cozy living room with access to the kitchen and a bedroom with a bathroom. A staircase takes you to the main living room with fireplace and two bedrooms and a bathroom. From the living room there is also access to a closed terrace area with Lumon, which offers the option of enjoying an open or closed space. From here, the views are simply spectacular, taking in the sea, the golf course and Gibraltar. The villa also features a barbecue area perfect for outdoor gatherings and special moments with loved ones, all against the backdrop of stunning panoramic views. Additionally, you can enjoy a heated pool and sauna, adding a touch of luxury and relaxation to your lifestyle. This home has been renovated in numerous aspects, which guarantees comfort in an environment with Andalusian character. Located in the exclusive El Rosario urbanization, this area offers an incomparable quality of life with a tennis club, schools, restaurants and supermarkets nearby. If you are looking for a place to enjoy tranquility and unparalleled views, this villa is the perfect choice. Don't miss the opportunity to make this house your home! For more information, do not