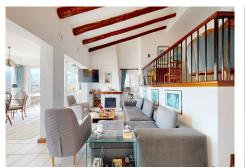

#### REF# R4425820 - 1.600.000 €

| 4    | 3     | 350 m² | 1150 m² | 30 m²   |
|------|-------|--------|---------|---------|
| Beds | Baths | Built  | Plot    | Terrace |

Welcome to this charming Andalusian villa in El Rosario de Marbella, an oasis of tranquility with stunning sea views. This magnificent property offers a total area of ??1150m<sup>2</sup>, with a house of approximately 350m<sup>2</sup> and a guest house with a bedroom and separate bathroom. The villa is distributed over three floors. On the lower level, a large basement provides opportunities to further expand the space. From the main entrance, you access a cozy living room with access to the kitchen and a bedroom with a bathroom. A staircase takes you to the main living room with fireplace and two bedrooms and a bathroom. From the living room there is also access to a closed terrace area with Lumon, which offers the option of enjoying an open or closed space. From here, the views are simply spectacular, taking in the sea, the golf course and Gibraltar. The villa also features a barbecue area perfect for outdoor gatherings and special moments with loved ones, all against the backdrop of stunning panoramic views. Additionally, you can enjoy a heated pool and sauna, adding a touch of luxury and relaxation to your lifestyle. This home has been renovated in numerous aspects, which guarantees comfort in an environment with Andalusian character. Located in the exclusive El Rosario urbanization, this area offers an incomparable quality of life with a tennis club, schools, restaurants and supermarkets nearby. If you are looking for a place to enjoy tranquility and unparalleled views, this villa is the perfect choice. Don't miss the opportunity to make this house your home! For more information, do not