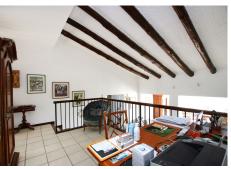

#### REF# R4425820 - 1.600.000 €

| 4    | 3     | 350 m² | 1150 m² | 30 m²   |
|------|-------|--------|---------|---------|
| Beds | Baths | Built  | Plot    | Terrace |

Welcome to this charming Andalusian villa in El Rosario de Marbella, an oasis of tranquility with stunning sea views. This magnificent property offers a total area of ??1150m<sup>2</sup>, with a house of approximately 350m<sup>2</sup> and a guest house with a bedroom and separate bathroom. The villa is distributed over three floors. On the lower level, a large basement provides opportunities to further expand the space. From the main entrance, you access a cozy living room with access to the kitchen and a bedroom with a bathroom. A staircase takes you to the main living room with fireplace and two bedrooms and a bathroom. From the living room there is also access to a closed terrace area with Lumon, which offers the option of enjoying an open or closed space. From here, the views are simply spectacular, taking in the sea, the golf course and Gibraltar. The villa also features a barbecue area perfect for outdoor gatherings and special moments with loved ones, all against the backdrop of stunning panoramic views. Additionally, you can enjoy a heated pool and sauna, adding a touch of luxury and relaxation to your lifestyle. This home has been renovated in numerous aspects, which guarantees comfort in an environment with Andalusian character. Located in the exclusive El Rosario urbanization, this area offers an incomparable quality of life with a tennis club, schools, restaurants and supermarkets nearby. If you are looking for a place to enjoy tranquility and unparalleled views, this villa is the perfect choice. Don't miss the opportunity to make this house your home! For more information, do not