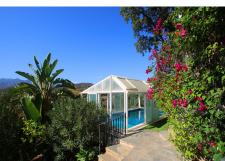

#### REF# R4425820 - 1.600.000 €

| 4    | 3     | 350 m² | 1150 m² | 30 m²   |
|------|-------|--------|---------|---------|
| Beds | Baths | Built  | Plot    | Terrace |

Welcome to this charming Andalusian villa in El Rosario de Marbella, an oasis of tranquility with stunning sea views. This magnificent property offers a total area of ??1150m<sup>2</sup>, with a house of approximately 350m<sup>2</sup> and a guest house with a bedroom and separate bathroom. The villa is distributed over three floors. On the lower level, a large basement provides opportunities to further expand the space. From the main entrance, you access a cozy living room with access to the kitchen and a bedroom with a bathroom. A staircase takes you to the main living room with fireplace and two bedrooms and a bathroom. From the living room there is also access to a closed terrace area with Lumon, which offers the option of enjoying an open or closed space. From here, the views are simply spectacular, taking in the sea, the golf course and Gibraltar. The villa also features a barbecue area perfect for outdoor gatherings and special moments with loved ones, all against the backdrop of stunning panoramic views. Additionally, you can enjoy a heated pool and sauna, adding a touch of luxury and relaxation to your lifestyle. This home has been renovated in numerous aspects, which guarantees comfort in an environment with Andalusian character. Located in the exclusive El Rosario urbanization, this area offers an incomparable quality of life with a tennis club, schools, restaurants and supermarkets nearby. If you are looking for a place to enjoy tranquility and unparalleled views, this villa is the perfect choice. Don't miss the opportunity to make this house your home! For more information, do not