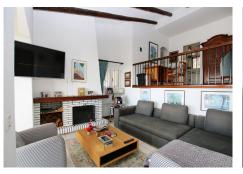

#### REF# R4425820 - 1.600.000 €

| 4    | 3     | 350 m² | 1150 m² | 30 m²   |
|------|-------|--------|---------|---------|
| Beds | Baths | Built  | Plot    | Terrace |

Welcome to this charming Andalusian villa in El Rosario de Marbella, an oasis of tranquility with stunning sea views. This magnificent property offers a total area of ??1150m<sup>2</sup>, with a house of approximately 350m<sup>2</sup> and a guest house with a bedroom and separate bathroom. The villa is distributed over three floors. On the lower level, a large basement provides opportunities to further expand the space. From the main entrance, you access a cozy living room with access to the kitchen and a bedroom with a bathroom. A staircase takes you to the main living room with fireplace and two bedrooms and a bathroom. From the living room there is also access to a closed terrace area with Lumon, which offers the option of enjoying an open or closed space. From here, the views are simply spectacular, taking in the sea, the golf course and Gibraltar. The villa also features a barbecue area perfect for outdoor gatherings and special moments with loved ones, all against the backdrop of stunning panoramic views. Additionally, you can enjoy a heated pool and sauna, adding a touch of luxury and relaxation to your lifestyle. This home has been renovated in numerous aspects, which guarantees comfort in an environment with Andalusian character. Located in the exclusive El Rosario urbanization, this area offers an incomparable quality of life with a tennis club, schools, restaurants and supermarkets nearby. If you are looking for a place to enjoy tranquility and unparalleled views, this villa is the perfect choice. Don't miss the opportunity to make this house your home! For more information, do not