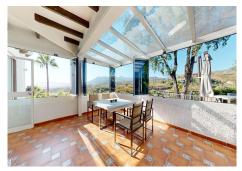

#### REF# R4425820 - 1.600.000 €

| 4    | 3     | 350 m² | 1150 m² | 30 m²   |
|------|-------|--------|---------|---------|
| Beds | Baths | Built  | Plot    | Terrace |

Welcome to this charming Andalusian villa in El Rosario de Marbella, an oasis of tranquility with stunning sea views. This magnificent property offers a total area of ??1150m<sup>2</sup>, with a house of approximately 350m<sup>2</sup> and a guest house with a bedroom and separate bathroom. The villa is distributed over three floors. On the lower level, a large basement provides opportunities to further expand the space. From the main entrance, you access a cozy living room with access to the kitchen and a bedroom with a bathroom. A staircase takes you to the main living room with fireplace and two bedrooms and a bathroom. From the living room there is also access to a closed terrace area with Lumon, which offers the option of enjoying an open or closed space. From here, the views are simply spectacular, taking in the sea, the golf course and Gibraltar. The villa also features a barbecue area perfect for outdoor gatherings and special moments with loved ones, all against the backdrop of stunning panoramic views. Additionally, you can enjoy a heated pool and sauna, adding a touch of luxury and relaxation to your lifestyle. This home has been renovated in numerous aspects, which guarantees comfort in an environment with Andalusian character. Located in the exclusive El Rosario urbanization, this area offers an incomparable quality of life with a tennis club, schools, restaurants and supermarkets nearby. If you are looking for a place to enjoy tranquility and unparalleled views, this villa is the perfect choice. Don't miss the opportunity to make this house your home! For more information, do not