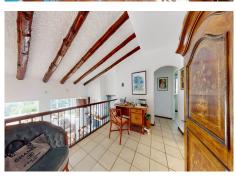

#### REF# R4425820 - 1.600.000 €

| 4    | 3     | 350 m² | 1150 m² | 30 m²   |
|------|-------|--------|---------|---------|
| Beds | Baths | Built  | Plot    | Terrace |

Welcome to this charming Andalusian villa in El Rosario de Marbella, an oasis of tranquility with stunning sea views. This magnificent property offers a total area of ??1150m<sup>2</sup>, with a house of approximately 350m<sup>2</sup> and a guest house with a bedroom and separate bathroom. The villa is distributed over three floors. On the lower level, a large basement provides opportunities to further expand the space. From the main entrance, you access a cozy living room with access to the kitchen and a bedroom with a bathroom. A staircase takes you to the main living room with fireplace and two bedrooms and a bathroom. From the living room there is also access to a closed terrace area with Lumon, which offers the option of enjoying an open or closed space. From here, the views are simply spectacular, taking in the sea, the golf course and Gibraltar. The villa also features a barbecue area perfect for outdoor gatherings and special moments with loved ones, all against the backdrop of stunning panoramic views. Additionally, you can enjoy a heated pool and sauna, adding a touch of luxury and relaxation to your lifestyle. This home has been renovated in numerous aspects, which guarantees comfort in an environment with Andalusian character. Located in the exclusive El Rosario urbanization, this area offers an incomparable quality of life with a tennis club, schools, restaurants and supermarkets nearby. If you are looking for a place to enjoy tranquility and unparalleled views, this villa is the perfect choice. Don't miss the opportunity to make this house your home! For more information, do not