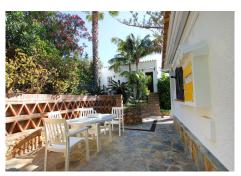

#### REF# R4425820 - 1.600.000 €

| 4    | 3     | 350 m² | 1150 m² | 30 m²   |
|------|-------|--------|---------|---------|
| Beds | Baths | Built  | Plot    | Terrace |

Welcome to this charming Andalusian villa in El Rosario de Marbella, an oasis of tranquility with stunning sea views. This magnificent property offers a total area of ??1150m<sup>2</sup>, with a house of approximately 350m<sup>2</sup> and a guest house with a bedroom and separate bathroom. The villa is distributed over three floors. On the lower level, a large basement provides opportunities to further expand the space. From the main entrance, you access a cozy living room with access to the kitchen and a bedroom with a bathroom. A staircase takes you to the main living room with fireplace and two bedrooms and a bathroom. From the living room there is also access to a closed terrace area with Lumon, which offers the option of enjoying an open or closed space. From here, the views are simply spectacular, taking in the sea, the golf course and Gibraltar. The villa also features a barbecue area perfect for outdoor gatherings and special moments with loved ones, all against the backdrop of stunning panoramic views. Additionally, you can enjoy a heated pool and sauna, adding a touch of luxury and relaxation to your lifestyle. This home has been renovated in numerous aspects, which guarantees comfort in an environment with Andalusian character. Located in the exclusive El Rosario urbanization, this area offers an incomparable quality of life with a tennis club, schools, restaurants and supermarkets nearby. If you are looking for a place to enjoy tranquility and unparalleled views, this villa is the perfect choice. Don't miss the opportunity to make this house your home! For more information, do not