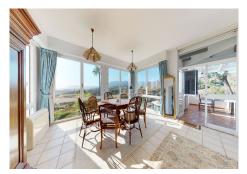

#### REF# R4425820 - 1.600.000 €

| 4    | 3     | 350 m² | 1150 m² | 30 m²   |
|------|-------|--------|---------|---------|
| Beds | Baths | Built  | Plot    | Terrace |

Welcome to this charming Andalusian villa in El Rosario de Marbella, an oasis of tranquility with stunning sea views. This magnificent property offers a total area of ??1150m<sup>2</sup>, with a house of approximately 350m<sup>2</sup> and a guest house with a bedroom and separate bathroom. The villa is distributed over three floors. On the lower level, a large basement provides opportunities to further expand the space. From the main entrance, you access a cozy living room with access to the kitchen and a bedroom with a bathroom. A staircase takes you to the main living room with fireplace and two bedrooms and a bathroom. From the living room there is also access to a closed terrace area with Lumon, which offers the option of enjoying an open or closed space. From here, the views are simply spectacular, taking in the sea, the golf course and Gibraltar. The villa also features a barbecue area perfect for outdoor gatherings and special moments with loved ones, all against the backdrop of stunning panoramic views. Additionally, you can enjoy a heated pool and sauna, adding a touch of luxury and relaxation to your lifestyle. This home has been renovated in numerous aspects, which guarantees comfort in an environment with Andalusian character. Located in the exclusive El Rosario urbanization, this area offers an incomparable quality of life with a tennis club, schools, restaurants and supermarkets nearby. If you are looking for a place to enjoy tranquility and unparalleled views, this villa is the perfect choice. Don't miss the opportunity to make this house your home! For more information, do not