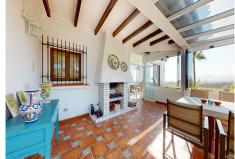

#### REF# R4425820 - 1.600.000 €

| 4    | 3     | 350 m² | 1150 m² | 30 m²   |
|------|-------|--------|---------|---------|
| Beds | Baths | Built  | Plot    | Terrace |

Welcome to this charming Andalusian villa in El Rosario de Marbella, an oasis of tranquility with stunning sea views. This magnificent property offers a total area of ??1150m<sup>2</sup>, with a house of approximately 350m<sup>2</sup> and a guest house with a bedroom and separate bathroom. The villa is distributed over three floors. On the lower level, a large basement provides opportunities to further expand the space. From the main entrance, you access a cozy living room with access to the kitchen and a bedroom with a bathroom. A staircase takes you to the main living room with fireplace and two bedrooms and a bathroom. From the living room there is also access to a closed terrace area with Lumon, which offers the option of enjoying an open or closed space. From here, the views are simply spectacular, taking in the sea, the golf course and Gibraltar. The villa also features a barbecue area perfect for outdoor gatherings and special moments with loved ones, all against the backdrop of stunning panoramic views. Additionally, you can enjoy a heated pool and sauna, adding a touch of luxury and relaxation to your lifestyle. This home has been renovated in numerous aspects, which guarantees comfort in an environment with Andalusian character. Located in the exclusive El Rosario urbanization, this area offers an incomparable quality of life with a tennis club, schools, restaurants and supermarkets nearby. If you are looking for a place to enjoy tranquility and unparalleled views, this villa is the perfect choice. Don't miss the opportunity to make this house your home! For more information, do not