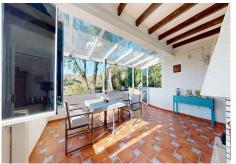

#### REF# R4425820 - 1.600.000 €

| 4    | 3     | 350 m² | 1150 m² | 30 m²   |
|------|-------|--------|---------|---------|
| Beds | Baths | Built  | Plot    | Terrace |

Welcome to this charming Andalusian villa in El Rosario de Marbella, an oasis of tranquility with stunning sea views. This magnificent property offers a total area of ??1150m<sup>2</sup>, with a house of approximately 350m<sup>2</sup> and a guest house with a bedroom and separate bathroom. The villa is distributed over three floors. On the lower level, a large basement provides opportunities to further expand the space. From the main entrance, you access a cozy living room with access to the kitchen and a bedroom with a bathroom. A staircase takes you to the main living room with fireplace and two bedrooms and a bathroom. From the living room there is also access to a closed terrace area with Lumon, which offers the option of enjoying an open or closed space. From here, the views are simply spectacular, taking in the sea, the golf course and Gibraltar. The villa also features a barbecue area perfect for outdoor gatherings and special moments with loved ones, all against the backdrop of stunning panoramic views. Additionally, you can enjoy a heated pool and sauna, adding a touch of luxury and relaxation to your lifestyle. This home has been renovated in numerous aspects, which guarantees comfort in an environment with Andalusian character. Located in the exclusive El Rosario urbanization, this area offers an incomparable quality of life with a tennis club, schools, restaurants and supermarkets nearby. If you are looking for a place to enjoy tranquility and unparalleled views, this villa is the perfect choice. Don't miss the opportunity to make this house your home! For more information, do not