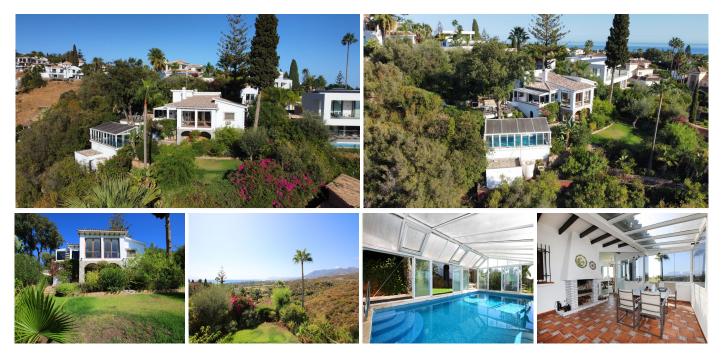

#### REF# R4425820 - 1.600.000 €

| 4    | 3     | 350 m² | 1150 m² | 30 m²   |
|------|-------|--------|---------|---------|
| Beds | Baths | Built  | Plot    | Terrace |

Welcome to this charming Andalusian villa in El Rosario de Marbella, an oasis of tranquility with stunning sea views. This magnificent property offers a total area of ??1150m<sup>2</sup>, with a house of approximately 350m<sup>2</sup> and a guest house with a bedroom and separate bathroom. The villa is distributed over three floors. On the lower level, a large basement provides opportunities to further expand the space. From the main entrance, you access a cozy living room with access to the kitchen and a bedroom with a bathroom. A staircase takes you to the main living room with fireplace and two bedrooms and a bathroom. From the living room there is also access to a closed terrace area with Lumon, which offers the option of enjoying an open or closed space. From here, the views are simply spectacular, taking in the sea, the golf course and Gibraltar. The villa also features a barbecue area perfect for outdoor gatherings and special moments with loved ones, all against the backdrop of stunning panoramic views. Additionally, you can enjoy a heated pool and sauna, adding a touch of luxury and relaxation to your lifestyle. This home has been renovated in numerous aspects, which guarantees comfort in an environment with Andalusian character. Located in the exclusive El Rosario urbanization, this area offers an incomparable quality of life with a tennis club, schools, restaurants and supermarkets nearby. If you are looking for a place to enjoy tranquility and unparalleled views, this villa is the perfect choice. Don't miss the opportunity to make this house your home! For more information, do not