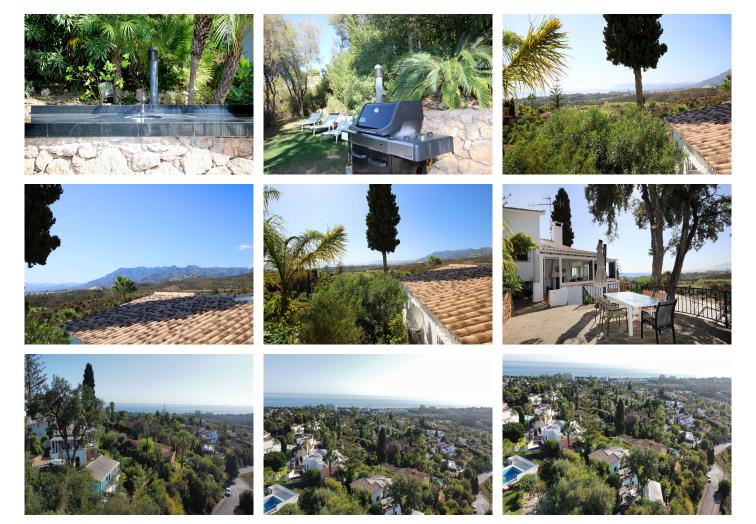

#### REF# R4425820 - 1.600.000 €

| 4    | 3     | 350 m² | 1150 m² | 30 m²   |
|------|-------|--------|---------|---------|
| Beds | Baths | Built  | Plot    | Terrace |

Welcome to this charming Andalusian villa in El Rosario de Marbella, an oasis of tranquility with stunning sea views. This magnificent property offers a total area of ??1150m<sup>2</sup>, with a house of approximately 350m<sup>2</sup> and a guest house with a bedroom and separate bathroom. The villa is distributed over three floors. On the lower level, a large basement provides opportunities to further expand the space. From the main entrance, you access a cozy living room with access to the kitchen and a bedroom with a bathroom. A staircase takes you to the main living room with fireplace and two bedrooms and a bathroom. From the living room there is also access to a closed terrace area with Lumon, which offers the option of enjoying an open or closed space. From here, the views are simply spectacular, taking in the sea, the golf course and Gibraltar. The villa also features a barbecue area perfect for outdoor gatherings and special moments with loved ones, all against the backdrop of stunning panoramic views. Additionally, you can enjoy a heated pool and sauna, adding a touch of luxury and relaxation to your lifestyle. This home has been renovated in numerous aspects, which guarantees comfort in an environment with Andalusian character. Located in the exclusive El Rosario urbanization, this area offers an incomparable quality of life with a tennis club, schools, restaurants and supermarkets nearby. If you are looking for a place to enjoy tranquility and unparalleled views, this villa is the perfect choice. Don't miss the opportunity to make this house your home! For more information, do not