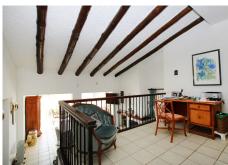

#### REF# R4425820 - 1.600.000 €

| 4    | 3     | 350 m² | 1150 m² | 30 m²   |
|------|-------|--------|---------|---------|
| Beds | Baths | Built  | Plot    | Terrace |

Welcome to this charming Andalusian villa in El Rosario de Marbella, an oasis of tranquility with stunning sea views. This magnificent property offers a total area of ??1150m<sup>2</sup>, with a house of approximately 350m<sup>2</sup> and a guest house with a bedroom and separate bathroom. The villa is distributed over three floors. On the lower level, a large basement provides opportunities to further expand the space. From the main entrance, you access a cozy living room with access to the kitchen and a bedroom with a bathroom. A staircase takes you to the main living room with fireplace and two bedrooms and a bathroom. From the living room there is also access to a closed terrace area with Lumon, which offers the option of enjoying an open or closed space. From here, the views are simply spectacular, taking in the sea, the golf course and Gibraltar. The villa also features a barbecue area perfect for outdoor gatherings and special moments with loved ones, all against the backdrop of stunning panoramic views. Additionally, you can enjoy a heated pool and sauna, adding a touch of luxury and relaxation to your lifestyle. This home has been renovated in numerous aspects, which guarantees comfort in an environment with Andalusian character. Located in the exclusive El Rosario urbanization, this area offers an incomparable quality of life with a tennis club, schools, restaurants and supermarkets nearby. If you are looking for a place to enjoy tranquility and unparalleled views, this villa is the perfect choice. Don't miss the opportunity to make this house your home! For more information, do not