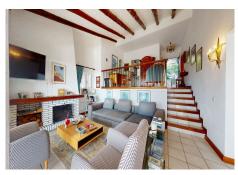

#### REF# R4425820 - 1.600.000 €

| 4    | 3     | 350 m² | 1150 m² | 30 m²   |
|------|-------|--------|---------|---------|
| Beds | Baths | Built  | Plot    | Terrace |

Welcome to this charming Andalusian villa in El Rosario de Marbella, an oasis of tranquility with stunning sea views. This magnificent property offers a total area of ??1150m<sup>2</sup>, with a house of approximately 350m<sup>2</sup> and a guest house with a bedroom and separate bathroom. The villa is distributed over three floors. On the lower level, a large basement provides opportunities to further expand the space. From the main entrance, you access a cozy living room with access to the kitchen and a bedroom with a bathroom. A staircase takes you to the main living room with fireplace and two bedrooms and a bathroom. From the living room there is also access to a closed terrace area with Lumon, which offers the option of enjoying an open or closed space. From here, the views are simply spectacular, taking in the sea, the golf course and Gibraltar. The villa also features a barbecue area perfect for outdoor gatherings and special moments with loved ones, all against the backdrop of stunning panoramic views. Additionally, you can enjoy a heated pool and sauna, adding a touch of luxury and relaxation to your lifestyle. This home has been renovated in numerous aspects, which guarantees comfort in an environment with Andalusian character. Located in the exclusive El Rosario urbanization, this area offers an incomparable quality of life with a tennis club, schools, restaurants and supermarkets nearby. If you are looking for a place to enjoy tranquility and unparalleled views, this villa is the perfect choice. Don't miss the opportunity to make this house your home! For more information, do not