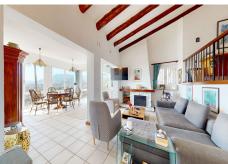

#### REF# R4425820 - 1.600.000 €

| 4    | 3     | 350 m² | 1150 m² | 30 m²   |
|------|-------|--------|---------|---------|
| Beds | Baths | Built  | Plot    | Terrace |

Welcome to this charming Andalusian villa in El Rosario de Marbella, an oasis of tranquility with stunning sea views. This magnificent property offers a total area of ??1150m<sup>2</sup>, with a house of approximately 350m<sup>2</sup> and a guest house with a bedroom and separate bathroom. The villa is distributed over three floors. On the lower level, a large basement provides opportunities to further expand the space. From the main entrance, you access a cozy living room with access to the kitchen and a bedroom with a bathroom. A staircase takes you to the main living room with fireplace and two bedrooms and a bathroom. From the living room there is also access to a closed terrace area with Lumon, which offers the option of enjoying an open or closed space. From here, the views are simply spectacular, taking in the sea, the golf course and Gibraltar. The villa also features a barbecue area perfect for outdoor gatherings and special moments with loved ones, all against the backdrop of stunning panoramic views. Additionally, you can enjoy a heated pool and sauna, adding a touch of luxury and relaxation to your lifestyle. This home has been renovated in numerous aspects, which guarantees comfort in an environment with Andalusian character. Located in the exclusive El Rosario urbanization, this area offers an incomparable quality of life with a tennis club, schools, restaurants and supermarkets nearby. If you are looking for a place to enjoy tranquility and unparalleled views, this villa is the perfect choice. Don't miss the opportunity to make this house your home! For more information, do not