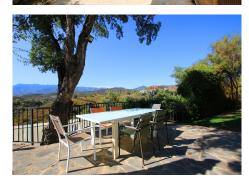

#### REF# R4425820 - 1.600.000 €

| 4    | 3     | 350 m² | 1150 m² | 30 m²   |
|------|-------|--------|---------|---------|
| Beds | Baths | Built  | Plot    | Terrace |

Welcome to this charming Andalusian villa in El Rosario de Marbella, an oasis of tranquility with stunning sea views. This magnificent property offers a total area of ??1150m<sup>2</sup>, with a house of approximately 350m<sup>2</sup> and a guest house with a bedroom and separate bathroom. The villa is distributed over three floors. On the lower level, a large basement provides opportunities to further expand the space. From the main entrance, you access a cozy living room with access to the kitchen and a bedroom with a bathroom. A staircase takes you to the main living room with fireplace and two bedrooms and a bathroom. From the living room there is also access to a closed terrace area with Lumon, which offers the option of enjoying an open or closed space. From here, the views are simply spectacular, taking in the sea, the golf course and Gibraltar. The villa also features a barbecue area perfect for outdoor gatherings and special moments with loved ones, all against the backdrop of stunning panoramic views. Additionally, you can enjoy a heated pool and sauna, adding a touch of luxury and relaxation to your lifestyle. This home has been renovated in numerous aspects, which guarantees comfort in an environment with Andalusian character. Located in the exclusive El Rosario urbanization, this area offers an incomparable quality of life with a tennis club, schools, restaurants and supermarkets nearby. If you are looking for a place to enjoy tranquility and unparalleled views, this villa is the perfect choice. Don't miss the opportunity to make this house your home! For more information, do not