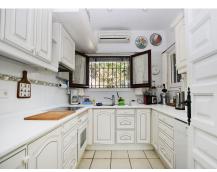

#### REF# R4425820 - 1.600.000 €

| 4    | 3     | 350 m² | 1150 m² | 30 m²   |
|------|-------|--------|---------|---------|
| Beds | Baths | Built  | Plot    | Terrace |

Welcome to this charming Andalusian villa in El Rosario de Marbella, an oasis of tranquility with stunning sea views. This magnificent property offers a total area of ??1150m<sup>2</sup>, with a house of approximately 350m<sup>2</sup> and a guest house with a bedroom and separate bathroom. The villa is distributed over three floors. On the lower level, a large basement provides opportunities to further expand the space. From the main entrance, you access a cozy living room with access to the kitchen and a bedroom with a bathroom. A staircase takes you to the main living room with fireplace and two bedrooms and a bathroom. From the living room there is also access to a closed terrace area with Lumon, which offers the option of enjoying an open or closed space. From here, the views are simply spectacular, taking in the sea, the golf course and Gibraltar. The villa also features a barbecue area perfect for outdoor gatherings and special moments with loved ones, all against the backdrop of stunning panoramic views. Additionally, you can enjoy a heated pool and sauna, adding a touch of luxury and relaxation to your lifestyle. This home has been renovated in numerous aspects, which guarantees comfort in an environment with Andalusian character. Located in the exclusive El Rosario urbanization, this area offers an incomparable quality of life with a tennis club, schools, restaurants and supermarkets nearby. If you are looking for a place to enjoy tranquility and unparalleled views, this villa is the perfect choice. Don't miss the opportunity to make this house your home! For more information, do not