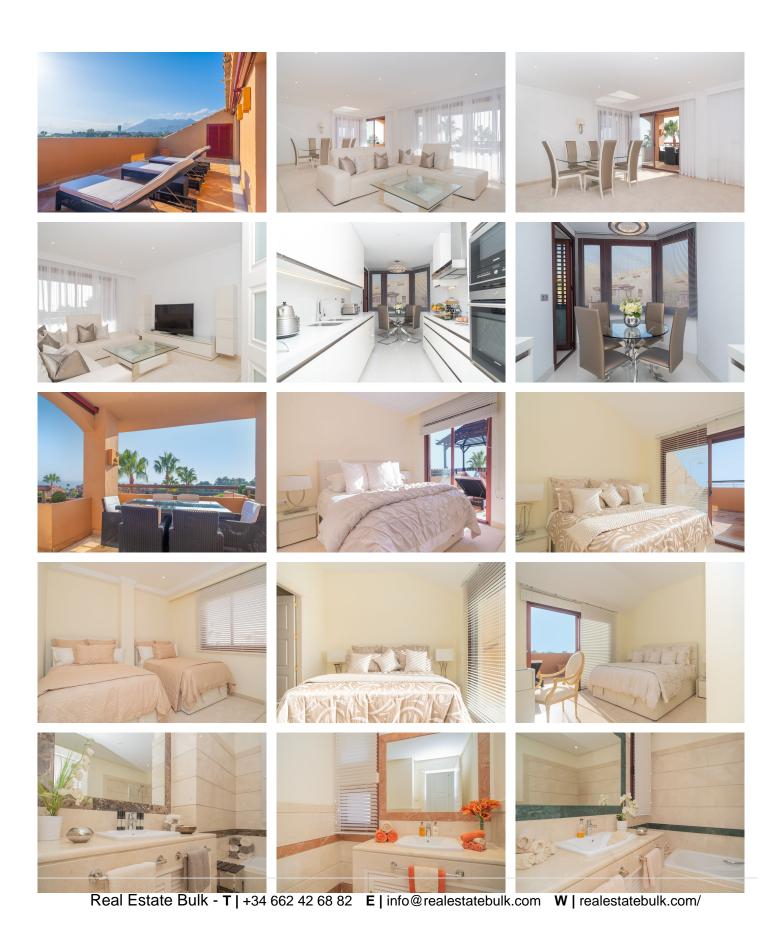

## PENTHOUSE DUPLEX IN BAHÍA DE MARBELLA

Bahía de Marbella

REF# R4426105 - 1.550.000 €

| 4    | 5     | 192 m² | 86 m²   |
|------|-------|--------|---------|
| Beds | Baths | Built  | Terrace |

Amazing duplex penthouse with awesome panoramic sea and mountain views at the renowned Gran Bahia development within Bahía de Marbella. This Deluxe Duplex Penthouse boasts, apart from the uninterrupted sea view from the two levels, and amongst other remarkable features, a brand new kitchen with top appliances and furniture, underfloor heating in bathrooms, a convenient shower with hot cold & water at the terrace upstairs. With over 86sqm terraces and 192sqm built, adding a total 278sqm, the south orientation makes all of the outside space the ideal place to enjoy the mild Marbella weather all year round. Furthermore, due to the display of the urbanization and blocks, the rooftops enjoy total privacy from the neighboring properties. This top class development, the undisputed best development within Bahía de Marbella, offers 5 outside pools including a heated one in winter, mature tropical gardens with a specific Zen área, ponds and paths with enchanting nooks, 24/7 security services as well as janitorial service during the day. Furthermore, the property comprises 2 underground parking spaces and an ample storage room. Located a mere 300 meters from the shore of Bahía de Marbella beaches, with the almost finished wooden promenade and a supermarket also at a short stroll distance. Last but not least, there are several options for leisure at the beach such as restaurants, chiringuitos and a 5\* Hotel Beach Club close by. A true gem in a very up and coming area at only 8 minutes drive from Marbella Old Town, furthermore a property with an