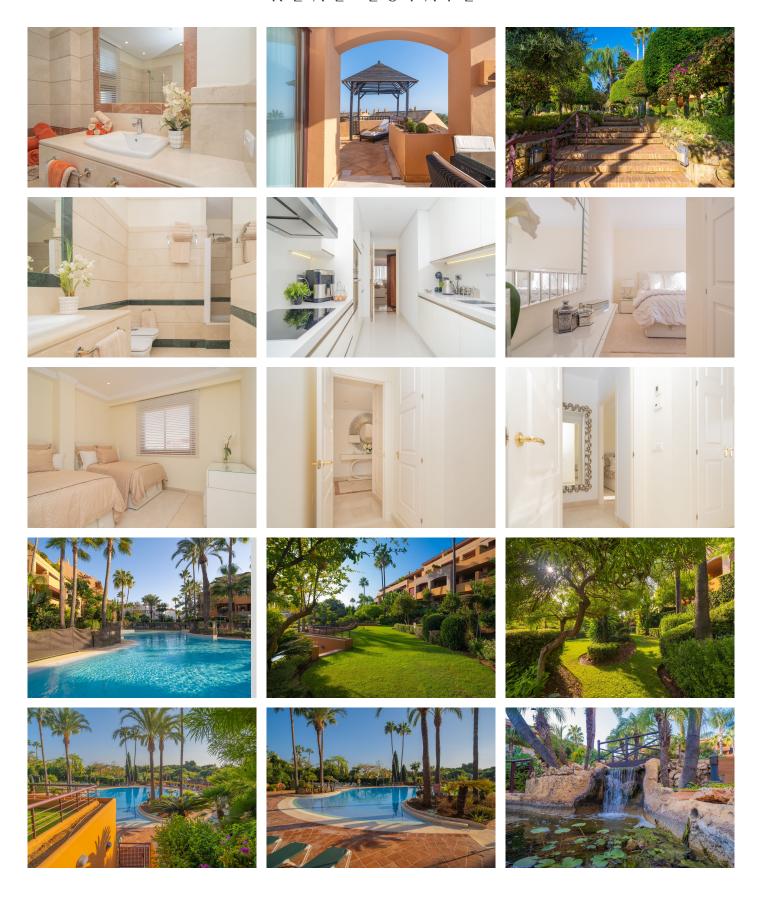

## PENTHOUSE DUPLEX IN BAHÍA DE MARBELLA

Bahía de Marbella

REF# R4426105 - 1.550.000 €

| 4    | 5     | 192 m² | 86 m²   |
|------|-------|--------|---------|
| Beds | Baths | Built  | Terrace |

Amazing duplex penthouse with awesome panoramic sea and mountain views at the renowned Gran Bahia development within Bahía de Marbella. This Deluxe Duplex Penthouse boasts, apart from the uninterrupted sea view from the two levels, and amongst other remarkable features, a brand new kitchen with top appliances and furniture, underfloor heating in bathrooms, a convenient shower with hot cold & water at the terrace upstairs. With over 86sqm terraces and 192sqm built, adding a total 278sqm, the south orientation makes all of the outside space the ideal place to enjoy the mild Marbella weather all year round. Furthermore, due to the display of the urbanization and blocks, the rooftops enjoy total privacy from the neighboring properties. This top class development, the undisputed best development within Bahía de Marbella, offers 5 outside pools including a heated one in winter, mature tropical gardens with a specific Zen área, ponds and paths with enchanting nooks, 24/7 security services as well as janitorial service during the day. Furthermore, the property comprises 2 underground parking spaces and an ample storage room. Located a mere 300 meters from the shore of Bahía de Marbella beaches, with the almost finished wooden promenade and a supermarket also at a short stroll distance. Last but not least, there are several options for leisure at the beach such as restaurants, chiringuitos and a 5\* Hotel Beach Club close by. A true gem in a very up and coming area at only 8 minutes drive from Marbella Old Town, furthermore a property with an