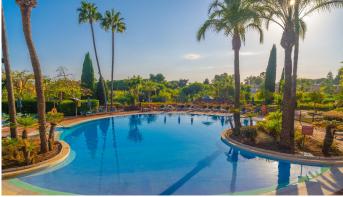

## PENTHOUSE DUPLEX IN BAHÍA DE MARBELLA

Bahía de Marbella

REF# R4426105 - 1.550.000 €

| 4    | 5     | 192 m² | 86 m²   |
|------|-------|--------|---------|
| Beds | Baths | Built  | Terrace |

Amazing duplex penthouse with awesome panoramic sea and mountain views at the renowned Gran Bahia development within Bahía de Marbella. This Deluxe Duplex Penthouse boasts, apart from the uninterrupted sea view from the two levels, and amongst other remarkable features, a brand new kitchen with top appliances and furniture, underfloor heating in bathrooms, a convenient shower with hot cold & water at the terrace upstairs. With over 86sqm terraces and 192sqm built, adding a total 278sqm, the south orientation makes all of the outside space the ideal place to enjoy the mild Marbella weather all year round. Furthermore, due to the display of the urbanization and blocks, the rooftops enjoy total privacy from the neighboring properties. This top class development, the undisputed best development within Bahía de Marbella, offers 5 outside pools including a heated one in winter, mature tropical gardens with a specific Zen área, ponds and paths with enchanting nooks, 24/7 security services as well as janitorial service during the day. Furthermore, the property comprises 2 underground parking spaces and an ample storage room. Located a mere 300 meters from the shore of Bahía de Marbella beaches, with the almost finished wooden promenade and a supermarket also at a short stroll distance. Last but not least, there are several options for leisure at the beach such as restaurants, chiringuitos and a 5\* Hotel Beach Club close by. A true gem in a very up and coming area at only 8 minutes drive from Marbella Old Town, furthermore a property with an