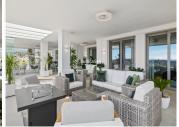

#### GROUND FLOOR APARTMENT IN NUEVA ANDALUCÍA

Nueva Andalucía

REF# R4430689 - 3.700.000 €

7 5.5 490 m<sup>2</sup> 170 m<sup>2</sup>
Beds Baths Built Terrace

Elevated ground floor apartment in the recently built urbanization of Nine Lions, in Nueva Andalucia, with spectacular sea views. The apartment offers 7 bedrooms, 5 bathrooms, 3 of them en suite and a guest toilet, with fully equipped kitchen open to the living room, with fireplace and exit to the huge terrace of 150 m2, laundry, plenty of closets ... all on one floor!!!! Perfect air conditioning, underfloor heating and finishes of the year 2020, date of construction of this semi new property. Exquisite decoration with optional furniture. Garage spaces for 3 cars and storage room. Nine Lions is located in Nueva Andalucia, one of the few newly built urbanizations, with 24 hour security, two community pools, an indoor pool and spa and gym area. Only minutes away from all the amenities of Nueva Andalucia and Puerto Banus and walking distance to the charming Lago de Las Tortugas. A truly unique property!