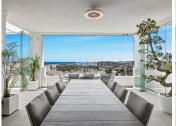

#### GROUND FLOOR APARTMENT IN NUEVA ANDALUCÍA

Nueva Andalucía

REF# R4430689 - 3.700.000 €

7 5.5 490 m<sup>2</sup> 170 m<sup>2</sup>
Beds Baths Built Terrace

Elevated ground floor apartment in the recently built urbanization of Nine Lions, in Nueva Andalucia, with spectacular sea views. The apartment offers 7 bedrooms, 5 bathrooms, 3 of them en suite and a guest toilet, with fully equipped kitchen open to the living room, with fireplace and exit to the huge terrace of 150 m2, laundry, plenty of closets ... all on one floor!!!! Perfect air conditioning, underfloor heating and finishes of the year 2020, date of construction of this semi new property. Exquisite decoration with optional furniture. Garage spaces for 3 cars and storage room. Nine Lions is located in Nueva Andalucia, one of the few newly built urbanizations, with 24 hour security, two community pools, an indoor pool and spa and gym area. Only minutes away from all the amenities of Nueva Andalucia and Puerto Banus and walking distance to the charming Lago de Las Tortugas. A truly unique property!