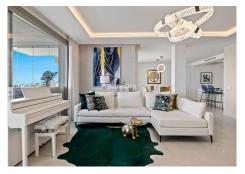

#### GROUND FLOOR APARTMENT IN NUEVA ANDALUCÍA

Nueva Andalucía

REF# R4430689 - 3.700.000 €

7 5.5 490 m<sup>2</sup> 170 m<sup>2</sup>
Beds Baths Built Terrace

Elevated ground floor apartment in the recently built urbanization of Nine Lions, in Nueva Andalucia, with spectacular sea views. The apartment offers 7 bedrooms, 5 bathrooms, 3 of them en suite and a guest toilet, with fully equipped kitchen open to the living room, with fireplace and exit to the huge terrace of 150 m2, laundry, plenty of closets ... all on one floor!!!! Perfect air conditioning, underfloor heating and finishes of the year 2020, date of construction of this semi new property. Exquisite decoration with optional furniture. Garage spaces for 3 cars and storage room. Nine Lions is located in Nueva Andalucia, one of the few newly built urbanizations, with 24 hour security, two community pools, an indoor pool and spa and gym area. Only minutes away from all the amenities of Nueva Andalucia and Puerto Banus and walking distance to the charming Lago de Las Tortugas. A truly unique property!