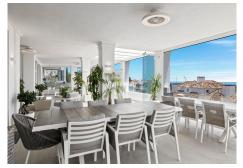

#### GROUND FLOOR APARTMENT IN NUEVA ANDALUCÍA

Nueva Andalucía

REF# R4430689 - 3.700.000 €

7 5.5 490 m<sup>2</sup> 170 m<sup>2</sup>
Beds Baths Built Terrace

Elevated ground floor apartment in the recently built urbanization of Nine Lions, in Nueva Andalucia, with spectacular sea views. The apartment offers 7 bedrooms, 5 bathrooms, 3 of them en suite and a guest toilet, with fully equipped kitchen open to the living room, with fireplace and exit to the huge terrace of 150 m2, laundry, plenty of closets ... all on one floor!!!! Perfect air conditioning, underfloor heating and finishes of the year 2020, date of construction of this semi new property. Exquisite decoration with optional furniture. Garage spaces for 3 cars and storage room. Nine Lions is located in Nueva Andalucia, one of the few newly built urbanizations, with 24 hour security, two community pools, an indoor pool and spa and gym area. Only minutes away from all the amenities of Nueva Andalucia and Puerto Banus and walking distance to the charming Lago de Las Tortugas. A truly unique property!