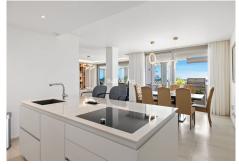

#### GROUND FLOOR APARTMENT IN NUEVA ANDALUCÍA

Nueva Andalucía

REF# R4430689 - 3.700.000 €

7 5.5 490 m<sup>2</sup> 170 m<sup>2</sup>
Beds Baths Built Terrace

Elevated ground floor apartment in the recently built urbanization of Nine Lions, in Nueva Andalucia, with spectacular sea views. The apartment offers 7 bedrooms, 5 bathrooms, 3 of them en suite and a guest toilet, with fully equipped kitchen open to the living room, with fireplace and exit to the huge terrace of 150 m2, laundry, plenty of closets ... all on one floor!!!! Perfect air conditioning, underfloor heating and finishes of the year 2020, date of construction of this semi new property. Exquisite decoration with optional furniture. Garage spaces for 3 cars and storage room. Nine Lions is located in Nueva Andalucia, one of the few newly built urbanizations, with 24 hour security, two community pools, an indoor pool and spa and gym area. Only minutes away from all the amenities of Nueva Andalucia and Puerto Banus and walking distance to the charming Lago de Las Tortugas. A truly unique property!