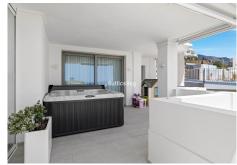

#### GROUND FLOOR APARTMENT IN NUEVA ANDALUCÍA

Nueva Andalucía

REF# R4430689 - 3.700.000 €

7 5.5 490 m<sup>2</sup> 170 m<sup>2</sup>
Beds Baths Built Terrace

Elevated ground floor apartment in the recently built urbanization of Nine Lions, in Nueva Andalucia, with spectacular sea views. The apartment offers 7 bedrooms, 5 bathrooms, 3 of them en suite and a guest toilet, with fully equipped kitchen open to the living room, with fireplace and exit to the huge terrace of 150 m2, laundry, plenty of closets ... all on one floor!!!! Perfect air conditioning, underfloor heating and finishes of the year 2020, date of construction of this semi new property. Exquisite decoration with optional furniture. Garage spaces for 3 cars and storage room. Nine Lions is located in Nueva Andalucia, one of the few newly built urbanizations, with 24 hour security, two community pools, an indoor pool and spa and gym area. Only minutes away from all the amenities of Nueva Andalucia and Puerto Banus and walking distance to the charming Lago de Las Tortugas. A truly unique property!