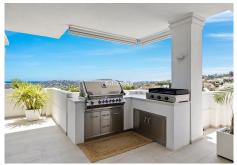

#### GROUND FLOOR APARTMENT IN NUEVA ANDALUCÍA

Nueva Andalucía

REF# R4430689 - 3.700.000 €

7 5.5 490 m<sup>2</sup> 170 m<sup>2</sup>
Beds Baths Built Terrace

Elevated ground floor apartment in the recently built urbanization of Nine Lions, in Nueva Andalucia, with spectacular sea views. The apartment offers 7 bedrooms, 5 bathrooms, 3 of them en suite and a guest toilet, with fully equipped kitchen open to the living room, with fireplace and exit to the huge terrace of 150 m2, laundry, plenty of closets ... all on one floor!!!! Perfect air conditioning, underfloor heating and finishes of the year 2020, date of construction of this semi new property. Exquisite decoration with optional furniture. Garage spaces for 3 cars and storage room. Nine Lions is located in Nueva Andalucia, one of the few newly built urbanizations, with 24 hour security, two community pools, an indoor pool and spa and gym area. Only minutes away from all the amenities of Nueva Andalucia and Puerto Banus and walking distance to the charming Lago de Las Tortugas. A truly unique property!