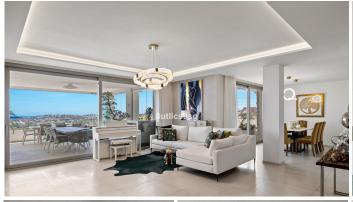

#### GROUND FLOOR APARTMENT IN NUEVA ANDALUCÍA

Nueva Andalucía

REF# R4430689 - 3.700.000 €

7 5.5 490 m<sup>2</sup> 170 m<sup>2</sup>
Beds Baths Built Terrace

Elevated ground floor apartment in the recently built urbanization of Nine Lions, in Nueva Andalucia, with spectacular sea views. The apartment offers 7 bedrooms, 5 bathrooms, 3 of them en suite and a guest toilet, with fully equipped kitchen open to the living room, with fireplace and exit to the huge terrace of 150 m2, laundry, plenty of closets ... all on one floor!!!! Perfect air conditioning, underfloor heating and finishes of the year 2020, date of construction of this semi new property. Exquisite decoration with optional furniture. Garage spaces for 3 cars and storage room. Nine Lions is located in Nueva Andalucia, one of the few newly built urbanizations, with 24 hour security, two community pools, an indoor pool and spa and gym area. Only minutes away from all the amenities of Nueva Andalucia and Puerto Banus and walking distance to the charming Lago de Las Tortugas. A truly unique property!