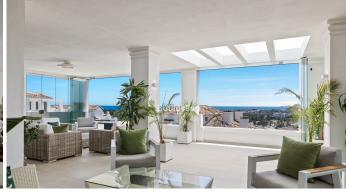

#### GROUND FLOOR APARTMENT IN NUEVA ANDALUCÍA

Nueva Andalucía

REF# R4430689 - 3.700.000 €

7 5.5 490 m<sup>2</sup> 170 m<sup>2</sup>
Beds Baths Built Terrace

Elevated ground floor apartment in the recently built urbanization of Nine Lions, in Nueva Andalucia, with spectacular sea views. The apartment offers 7 bedrooms, 5 bathrooms, 3 of them en suite and a guest toilet, with fully equipped kitchen open to the living room, with fireplace and exit to the huge terrace of 150 m2, laundry, plenty of closets ... all on one floor!!!! Perfect air conditioning, underfloor heating and finishes of the year 2020, date of construction of this semi new property. Exquisite decoration with optional furniture. Garage spaces for 3 cars and storage room. Nine Lions is located in Nueva Andalucia, one of the few newly built urbanizations, with 24 hour security, two community pools, an indoor pool and spa and gym area. Only minutes away from all the amenities of Nueva Andalucia and Puerto Banus and walking distance to the charming Lago de Las Tortugas. A truly unique property!