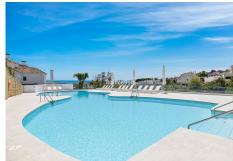

#### GROUND FLOOR APARTMENT IN NUEVA ANDALUCÍA

Nueva Andalucía

REF# R4430689 - 3.700.000 €

7 5.5 490 m<sup>2</sup> 170 m<sup>2</sup>
Beds Baths Built Terrace

Elevated ground floor apartment in the recently built urbanization of Nine Lions, in Nueva Andalucia, with spectacular sea views. The apartment offers 7 bedrooms, 5 bathrooms, 3 of them en suite and a guest toilet, with fully equipped kitchen open to the living room, with fireplace and exit to the huge terrace of 150 m2, laundry, plenty of closets ... all on one floor!!!! Perfect air conditioning, underfloor heating and finishes of the year 2020, date of construction of this semi new property. Exquisite decoration with optional furniture. Garage spaces for 3 cars and storage room. Nine Lions is located in Nueva Andalucia, one of the few newly built urbanizations, with 24 hour security, two community pools, an indoor pool and spa and gym area. Only minutes away from all the amenities of Nueva Andalucia and Puerto Banus and walking distance to the charming Lago de Las Tortugas. A truly unique property!