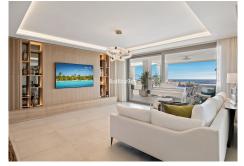

#### GROUND FLOOR APARTMENT IN NUEVA ANDALUCÍA

Nueva Andalucía

REF# R4430689 - 3.700.000 €

7 5.5 490 m<sup>2</sup> 170 m<sup>2</sup>
Beds Baths Built Terrace

Elevated ground floor apartment in the recently built urbanization of Nine Lions, in Nueva Andalucia, with spectacular sea views. The apartment offers 7 bedrooms, 5 bathrooms, 3 of them en suite and a guest toilet, with fully equipped kitchen open to the living room, with fireplace and exit to the huge terrace of 150 m2, laundry, plenty of closets ... all on one floor!!!! Perfect air conditioning, underfloor heating and finishes of the year 2020, date of construction of this semi new property. Exquisite decoration with optional furniture. Garage spaces for 3 cars and storage room. Nine Lions is located in Nueva Andalucia, one of the few newly built urbanizations, with 24 hour security, two community pools, an indoor pool and spa and gym area. Only minutes away from all the amenities of Nueva Andalucia and Puerto Banus and walking distance to the charming Lago de Las Tortugas. A truly unique property!