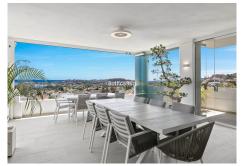

#### GROUND FLOOR APARTMENT IN NUEVA ANDALUCÍA

Nueva Andalucía

REF# R4430689 - 3.700.000 €

7 5.5 490 m<sup>2</sup> 170 m<sup>2</sup>
Beds Baths Built Terrace

Elevated ground floor apartment in the recently built urbanization of Nine Lions, in Nueva Andalucia, with spectacular sea views. The apartment offers 7 bedrooms, 5 bathrooms, 3 of them en suite and a guest toilet, with fully equipped kitchen open to the living room, with fireplace and exit to the huge terrace of 150 m2, laundry, plenty of closets ... all on one floor!!!! Perfect air conditioning, underfloor heating and finishes of the year 2020, date of construction of this semi new property. Exquisite decoration with optional furniture. Garage spaces for 3 cars and storage room. Nine Lions is located in Nueva Andalucia, one of the few newly built urbanizations, with 24 hour security, two community pools, an indoor pool and spa and gym area. Only minutes away from all the amenities of Nueva Andalucia and Puerto Banus and walking distance to the charming Lago de Las Tortugas. A truly unique property!