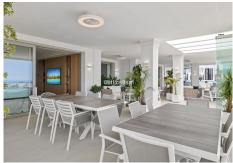

#### GROUND FLOOR APARTMENT IN NUEVA ANDALUCÍA

Nueva Andalucía

REF# R4430689 - 3.700.000 €

7 5.5 490 m<sup>2</sup> 170 m<sup>2</sup>
Beds Baths Built Terrace

Elevated ground floor apartment in the recently built urbanization of Nine Lions, in Nueva Andalucia, with spectacular sea views. The apartment offers 7 bedrooms, 5 bathrooms, 3 of them en suite and a guest toilet, with fully equipped kitchen open to the living room, with fireplace and exit to the huge terrace of 150 m2, laundry, plenty of closets ... all on one floor!!!! Perfect air conditioning, underfloor heating and finishes of the year 2020, date of construction of this semi new property. Exquisite decoration with optional furniture. Garage spaces for 3 cars and storage room. Nine Lions is located in Nueva Andalucia, one of the few newly built urbanizations, with 24 hour security, two community pools, an indoor pool and spa and gym area. Only minutes away from all the amenities of Nueva Andalucia and Puerto Banus and walking distance to the charming Lago de Las Tortugas. A truly unique property!