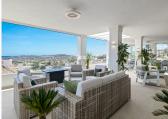

#### GROUND FLOOR APARTMENT IN NUEVA ANDALUCÍA

Nueva Andalucía

REF# R4430689 - 3.700.000 €

7 5.5 490 m<sup>2</sup> 170 m<sup>2</sup>
Beds Baths Built Terrace

Elevated ground floor apartment in the recently built urbanization of Nine Lions, in Nueva Andalucia, with spectacular sea views. The apartment offers 7 bedrooms, 5 bathrooms, 3 of them en suite and a guest toilet, with fully equipped kitchen open to the living room, with fireplace and exit to the huge terrace of 150 m2, laundry, plenty of closets ... all on one floor!!!! Perfect air conditioning, underfloor heating and finishes of the year 2020, date of construction of this semi new property. Exquisite decoration with optional furniture. Garage spaces for 3 cars and storage room. Nine Lions is located in Nueva Andalucia, one of the few newly built urbanizations, with 24 hour security, two community pools, an indoor pool and spa and gym area. Only minutes away from all the amenities of Nueva Andalucia and Puerto Banus and walking distance to the charming Lago de Las Tortugas. A truly unique property!