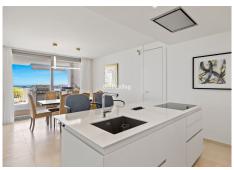

#### GROUND FLOOR APARTMENT IN NUEVA ANDALUCÍA

Nueva Andalucía

REF# R4430689 - 3.700.000 €

7 5.5 490 m<sup>2</sup> 170 m<sup>2</sup>
Beds Baths Built Terrace

Elevated ground floor apartment in the recently built urbanization of Nine Lions, in Nueva Andalucia, with spectacular sea views. The apartment offers 7 bedrooms, 5 bathrooms, 3 of them en suite and a guest toilet, with fully equipped kitchen open to the living room, with fireplace and exit to the huge terrace of 150 m2, laundry, plenty of closets ... all on one floor!!!! Perfect air conditioning, underfloor heating and finishes of the year 2020, date of construction of this semi new property. Exquisite decoration with optional furniture. Garage spaces for 3 cars and storage room. Nine Lions is located in Nueva Andalucia, one of the few newly built urbanizations, with 24 hour security, two community pools, an indoor pool and spa and gym area. Only minutes away from all the amenities of Nueva Andalucia and Puerto Banus and walking distance to the charming Lago de Las Tortugas. A truly unique property!