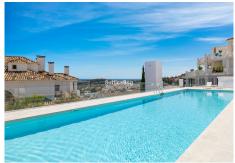

#### GROUND FLOOR APARTMENT IN NUEVA ANDALUCÍA

Nueva Andalucía

REF# R4430689 - 3.700.000 €

7 5.5 490 m<sup>2</sup> 170 m<sup>2</sup>
Beds Baths Built Terrace

Elevated ground floor apartment in the recently built urbanization of Nine Lions, in Nueva Andalucia, with spectacular sea views. The apartment offers 7 bedrooms, 5 bathrooms, 3 of them en suite and a guest toilet, with fully equipped kitchen open to the living room, with fireplace and exit to the huge terrace of 150 m2, laundry, plenty of closets ... all on one floor!!!! Perfect air conditioning, underfloor heating and finishes of the year 2020, date of construction of this semi new property. Exquisite decoration with optional furniture. Garage spaces for 3 cars and storage room. Nine Lions is located in Nueva Andalucia, one of the few newly built urbanizations, with 24 hour security, two community pools, an indoor pool and spa and gym area. Only minutes away from all the amenities of Nueva Andalucia and Puerto Banus and walking distance to the charming Lago de Las Tortugas. A truly unique property!