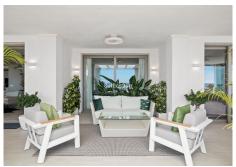

#### GROUND FLOOR APARTMENT IN NUEVA ANDALUCÍA

Nueva Andalucía

REF# R4430689 - 3.700.000 €

7 5.5 490 m<sup>2</sup> 170 m<sup>2</sup>
Beds Baths Built Terrace

Elevated ground floor apartment in the recently built urbanization of Nine Lions, in Nueva Andalucia, with spectacular sea views. The apartment offers 7 bedrooms, 5 bathrooms, 3 of them en suite and a guest toilet, with fully equipped kitchen open to the living room, with fireplace and exit to the huge terrace of 150 m2, laundry, plenty of closets ... all on one floor!!!! Perfect air conditioning, underfloor heating and finishes of the year 2020, date of construction of this semi new property. Exquisite decoration with optional furniture. Garage spaces for 3 cars and storage room. Nine Lions is located in Nueva Andalucia, one of the few newly built urbanizations, with 24 hour security, two community pools, an indoor pool and spa and gym area. Only minutes away from all the amenities of Nueva Andalucia and Puerto Banus and walking distance to the charming Lago de Las Tortugas. A truly unique property!