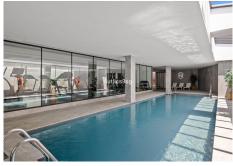

#### GROUND FLOOR APARTMENT IN NUEVA ANDALUCÍA

Nueva Andalucía

REF# R4430689 - 3.700.000 €

7 5.5 490 m<sup>2</sup> 170 m<sup>2</sup>
Beds Baths Built Terrace

Elevated ground floor apartment in the recently built urbanization of Nine Lions, in Nueva Andalucia, with spectacular sea views. The apartment offers 7 bedrooms, 5 bathrooms, 3 of them en suite and a guest toilet, with fully equipped kitchen open to the living room, with fireplace and exit to the huge terrace of 150 m2, laundry, plenty of closets ... all on one floor!!!! Perfect air conditioning, underfloor heating and finishes of the year 2020, date of construction of this semi new property. Exquisite decoration with optional furniture. Garage spaces for 3 cars and storage room. Nine Lions is located in Nueva Andalucia, one of the few newly built urbanizations, with 24 hour security, two community pools, an indoor pool and spa and gym area. Only minutes away from all the amenities of Nueva Andalucia and Puerto Banus and walking distance to the charming Lago de Las Tortugas. A truly unique property!