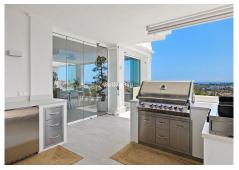

#### GROUND FLOOR APARTMENT IN NUEVA ANDALUCÍA

Nueva Andalucía

REF# R4430689 - 3.700.000 €

7 5.5 490 m<sup>2</sup> 170 m<sup>2</sup>
Beds Baths Built Terrace

Elevated ground floor apartment in the recently built urbanization of Nine Lions, in Nueva Andalucia, with spectacular sea views. The apartment offers 7 bedrooms, 5 bathrooms, 3 of them en suite and a guest toilet, with fully equipped kitchen open to the living room, with fireplace and exit to the huge terrace of 150 m2, laundry, plenty of closets ... all on one floor!!!! Perfect air conditioning, underfloor heating and finishes of the year 2020, date of construction of this semi new property. Exquisite decoration with optional furniture. Garage spaces for 3 cars and storage room. Nine Lions is located in Nueva Andalucia, one of the few newly built urbanizations, with 24 hour security, two community pools, an indoor pool and spa and gym area. Only minutes away from all the amenities of Nueva Andalucia and Puerto Banus and walking distance to the charming Lago de Las Tortugas. A truly unique property!