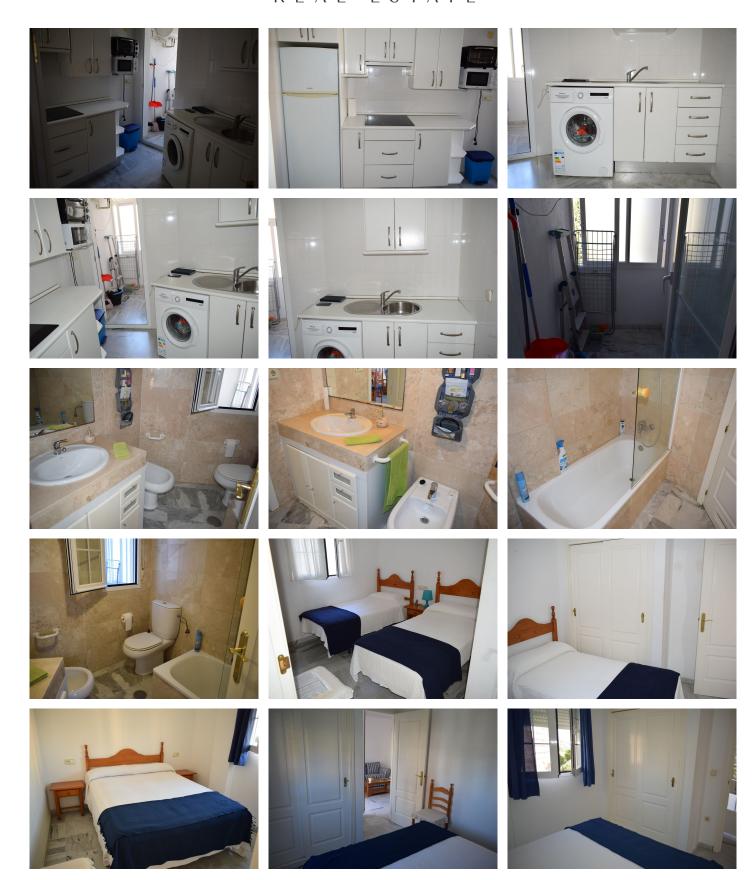

### REF# R4435216 - 430.000 €

| 2    | 1     | 83 m² | 10 m²   |
|------|-------|-------|---------|
| Beds | Baths | Built | Terrace |

We present this magnificent apartment on the beachfront in the Playamar area. It is a building with only 30 neighbors with a community and children's pool. The building was built in 1999 and with the best construction materials. The apartment is on the top floor of the building, which is the third with lots of natural light, it consists of a separate kitchen with laundry room, a complete bathroom with a bathtub and window to the outside, two bedrooms with built-in wardrobes and a large living room with two terraces, one of one with views of the beach and the other with views of the pool. Marble floors, white lacquered aluminum exterior carpentry with Climalit, centralized air conditioning throughout the apartment with heat pump, smooth walls and white lacquered interior carpentry. There is the possibility of buying a parking space in the same building for €35,000.