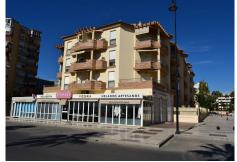

### REF# R4435216 - 430.000 €

| 2    | 1     | 83 m² | 10 m²   |
|------|-------|-------|---------|
| Beds | Baths | Built | Terrace |

We present this magnificent apartment on the beachfront in the Playamar area. It is a building with only 30 neighbors with a community and children's pool. The building was built in 1999 and with the best construction materials. The apartment is on the top floor of the building, which is the third with lots of natural light, it consists of a separate kitchen with laundry room, a complete bathroom with a bathtub and window to the outside, two bedrooms with built-in wardrobes and a large living room with two terraces, one of one with views of the beach and the other with views of the pool. Marble floors, white lacquered aluminum exterior carpentry with Climalit, centralized air conditioning throughout the apartment with heat pump, smooth walls and white lacquered interior carpentry. There is the possibility of buying a parking space in the same building for €35,000.