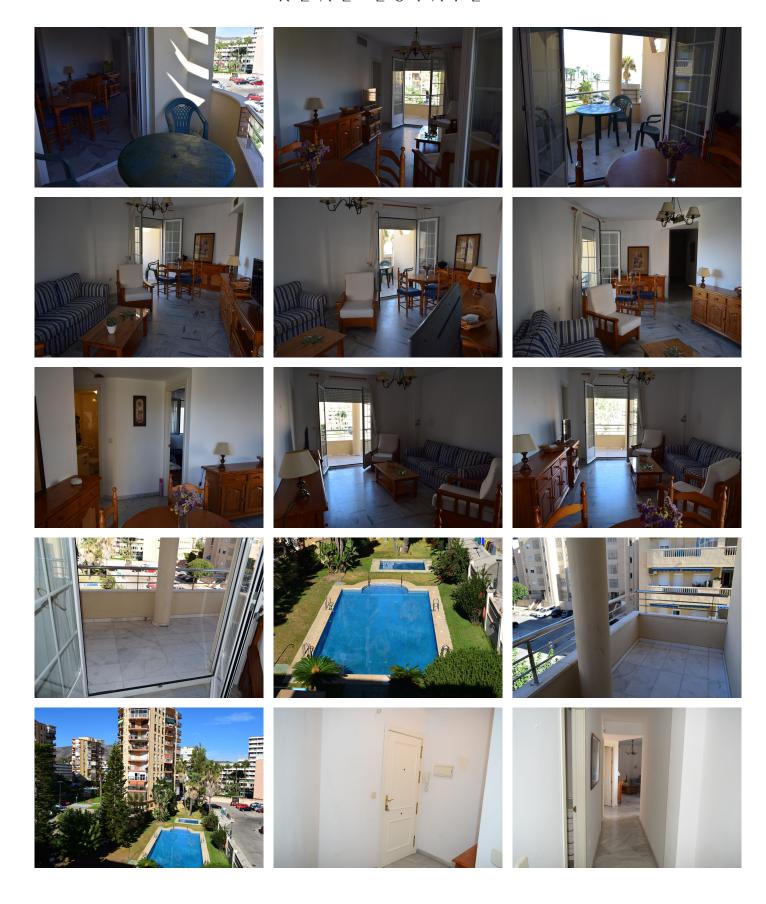

### REF# R4435216 - 430.000 €

| 2    | 1     | 83 m² | 10 m²   |
|------|-------|-------|---------|
| Beds | Baths | Built | Terrace |

We present this magnificent apartment on the beachfront in the Playamar area. It is a building with only 30 neighbors with a community and children's pool. The building was built in 1999 and with the best construction materials. The apartment is on the top floor of the building, which is the third with lots of natural light, it consists of a separate kitchen with laundry room, a complete bathroom with a bathtub and window to the outside, two bedrooms with built-in wardrobes and a large living room with two terraces, one of one with views of the beach and the other with views of the pool. Marble floors, white lacquered aluminum exterior carpentry with Climalit, centralized air conditioning throughout the apartment with heat pump, smooth walls and white lacquered interior carpentry. There is the possibility of buying a parking space in the same building for €35,000.