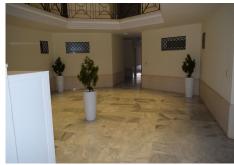

### REF# R4435216 - 430.000 €

| 2    | 1     | 83 m² | 10 m²   |
|------|-------|-------|---------|
| Beds | Baths | Built | Terrace |

We present this magnificent apartment on the beachfront in the Playamar area. It is a building with only 30 neighbors with a community and children's pool. The building was built in 1999 and with the best construction materials. The apartment is on the top floor of the building, which is the third with lots of natural light, it consists of a separate kitchen with laundry room, a complete bathroom with a bathtub and window to the outside, two bedrooms with built-in wardrobes and a large living room with two terraces, one of one with views of the beach and the other with views of the pool. Marble floors, white lacquered aluminum exterior carpentry with Climalit, centralized air conditioning throughout the apartment with heat pump, smooth walls and white lacquered interior carpentry. There is the possibility of buying a parking space in the same building for €35,000.