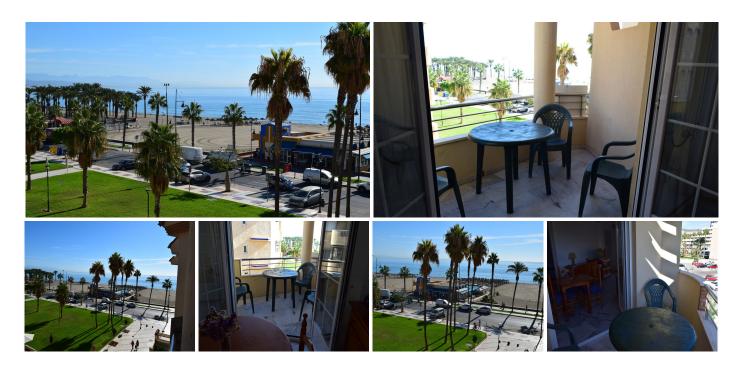

### REF# R4435216 - 430.000 €

| 2    | 1     | 83 m² | 10 m²   |
|------|-------|-------|---------|
| Beds | Baths | Built | Terrace |

We present this magnificent apartment on the beachfront in the Playamar area. It is a building with only 30 neighbors with a community and children's pool. The building was built in 1999 and with the best construction materials. The apartment is on the top floor of the building, which is the third with lots of natural light, it consists of a separate kitchen with laundry room, a complete bathroom with a bathtub and window to the outside, two bedrooms with built-in wardrobes and a large living room with two terraces, one of one with views of the beach and the other with views of the pool. Marble floors, white lacquered aluminum exterior carpentry with Climalit, centralized air conditioning throughout the apartment with heat pump, smooth walls and white lacquered interior carpentry. There is the possibility of buying a parking space in the same building for €35,000.