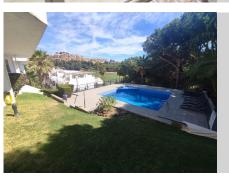

### REF# R4440640 - 499.000 €

| 4    | 4     | 208 m <sup>2</sup> | 75 m²   |
|------|-------|--------------------|---------|
| Beds | Baths | Built              | Terrace |

Fantastic very bright semi-detached house of 208 m2 with wonderful views of the Torrequebrada golf course! SUN SUN SUN! A very good community where you will find tranquility and very beautiful views of the golf course, the lake and the pool and a lot of greenery and it is close to schools, shops and the beach. The Torrequebrada Golf clubhouse is just 100 meters away. The property's parking is private, outdoors. The property is spread over 3 floors connected to each other and one more floor with a bedroom and a bathroom completely independent and in front of the pool. On the ground floor we find a toilet, a modern kitchen with an island and windows that give lots of light and views of the gardens. The kitchen is open to a very spacious living room, with large windows and from where you can access a very good terrace where you can eat while looking at the golf and the lake. Climbing the staircase with a glass railing, we access the first floor where we find two rooms with a shared bathroom and the master bedroom with an en-suite bathroom and a charming terrace with the same views of the golf. On the second floor we have a large central room with windows on both sides that open completely so you can enjoy the outdoors with friends. All rooms have air conditioning. A spectacular house for those looking for tranquility, good views and close to everything.