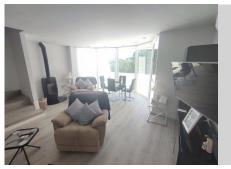

### REF# R4440640 - 499.000 €

| 4    | 4     | 208 m <sup>2</sup> | 75 m²   |
|------|-------|--------------------|---------|
| Beds | Baths | Built              | Terrace |

Fantastic very bright semi-detached house of 208 m2 with wonderful views of the Torrequebrada golf course! SUN SUN SUN! A very good community where you will find tranquility and very beautiful views of the golf course, the lake and the pool and a lot of greenery and it is close to schools, shops and the beach. The Torrequebrada Golf clubhouse is just 100 meters away. The property's parking is private, outdoors. The property is spread over 3 floors connected to each other and one more floor with a bedroom and a bathroom completely independent and in front of the pool. On the ground floor we find a toilet, a modern kitchen with an island and windows that give lots of light and views of the gardens. The kitchen is open to a very spacious living room, with large windows and from where you can access a very good terrace where you can eat while looking at the golf and the lake. Climbing the staircase with a glass railing, we access the first floor where we find two rooms with a shared bathroom and the master bedroom with an en-suite bathroom and a charming terrace with the same views of the golf. On the second floor we have a large central room with windows on both sides that open completely so you can enjoy the outdoors with friends. All rooms have air conditioning. A spectacular house for those looking for tranquility, good views and close to everything.