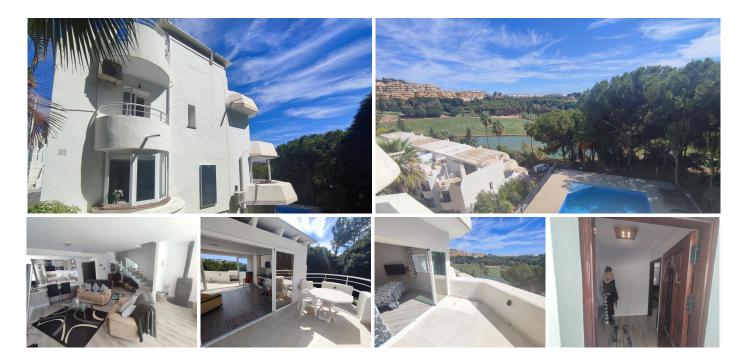

### SEMI-DETACHED HOUSE IN TORREQUEBRADA

Torrequebrada

### REF# R4440640 - 499.000 €

| 4    | 4     | 208 m <sup>2</sup> | 75 m²   |
|------|-------|--------------------|---------|
| Beds | Baths | Built              | Terrace |

Fantastic very bright semi-detached house of 208 m2 with wonderful views of the Torrequebrada golf course! SUN SUN SUN! A very good community where you will find tranquility and very beautiful views of the golf course, the lake and the pool and a lot of greenery and it is close to schools, shops and the beach. The Torrequebrada Golf clubhouse is just 100 meters away. The property's parking is private, outdoors. The property is spread over 3 floors connected to each other and one more floor with a bedroom and a bathroom completely independent and in front of the pool. On the ground floor we find a toilet, a modern kitchen with an island and windows that give lots of light and views of the gardens. The kitchen is open to a very spacious living room, with large windows and from where you can access a very good terrace where you can eat while looking at the golf and the lake. Climbing the staircase with a glass railing, we access the first floor where we find two rooms with a shared bathroom and the master bedroom with an en-suite bathroom and a charming terrace with the same views of the golf. On the second floor we have a large central room with windows on both sides that open completely so you can enjoy the outdoors with friends. All rooms have air conditioning. A spectacular house for those looking for tranquility, good views and close to everything.