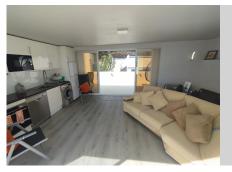

### REF# R4440640 - 499.000 €

| 4    | 4     | 208 m <sup>2</sup> | 75 m²   |
|------|-------|--------------------|---------|
| Beds | Baths | Built              | Terrace |

Fantastic very bright semi-detached house of 208 m2 with wonderful views of the Torrequebrada golf course! SUN SUN SUN! A very good community where you will find tranquility and very beautiful views of the golf course, the lake and the pool and a lot of greenery and it is close to schools, shops and the beach. The Torrequebrada Golf clubhouse is just 100 meters away. The property's parking is private, outdoors. The property is spread over 3 floors connected to each other and one more floor with a bedroom and a bathroom completely independent and in front of the pool. On the ground floor we find a toilet, a modern kitchen with an island and windows that give lots of light and views of the gardens. The kitchen is open to a very spacious living room, with large windows and from where you can access a very good terrace where you can eat while looking at the golf and the lake. Climbing the staircase with a glass railing, we access the first floor where we find two rooms with a shared bathroom and the master bedroom with an en-suite bathroom and a charming terrace with the same views of the golf. On the second floor we have a large central room with windows on both sides that open completely so you can enjoy the outdoors with friends. All rooms have air conditioning. A spectacular house for those looking for tranquility, good views and close to everything.