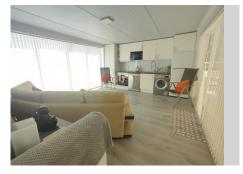

### REF# R4440640 - 499.000 €

| 4    | 4     | 208 m <sup>2</sup> | 75 m²   |
|------|-------|--------------------|---------|
| Beds | Baths | Built              | Terrace |

Fantastic very bright semi-detached house of 208 m2 with wonderful views of the Torrequebrada golf course! SUN SUN SUN! A very good community where you will find tranquility and very beautiful views of the golf course, the lake and the pool and a lot of greenery and it is close to schools, shops and the beach. The Torrequebrada Golf clubhouse is just 100 meters away. The property's parking is private, outdoors. The property is spread over 3 floors connected to each other and one more floor with a bedroom and a bathroom completely independent and in front of the pool. On the ground floor we find a toilet, a modern kitchen with an island and windows that give lots of light and views of the gardens. The kitchen is open to a very spacious living room, with large windows and from where you can access a very good terrace where you can eat while looking at the golf and the lake. Climbing the staircase with a glass railing, we access the first floor where we find two rooms with a shared bathroom and the master bedroom with an en-suite bathroom and a charming terrace with the same views of the golf. On the second floor we have a large central room with windows on both sides that open completely so you can enjoy the outdoors with friends. All rooms have air conditioning. A spectacular house for those looking for tranquility, good views and close to everything.