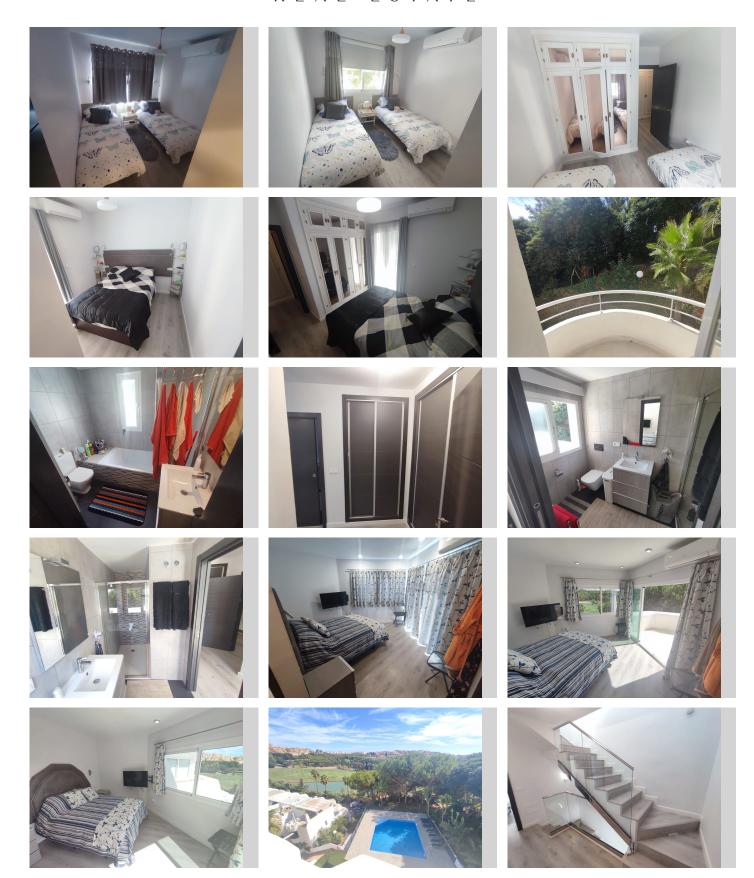

### REF# R4440640 - 499.000 €

| 4    | 4     | 208 m <sup>2</sup> | 75 m²   |
|------|-------|--------------------|---------|
| Beds | Baths | Built              | Terrace |

Fantastic very bright semi-detached house of 208 m2 with wonderful views of the Torrequebrada golf course! SUN SUN SUN! A very good community where you will find tranquility and very beautiful views of the golf course, the lake and the pool and a lot of greenery and it is close to schools, shops and the beach. The Torrequebrada Golf clubhouse is just 100 meters away. The property's parking is private, outdoors. The property is spread over 3 floors connected to each other and one more floor with a bedroom and a bathroom completely independent and in front of the pool. On the ground floor we find a toilet, a modern kitchen with an island and windows that give lots of light and views of the gardens. The kitchen is open to a very spacious living room, with large windows and from where you can access a very good terrace where you can eat while looking at the golf and the lake. Climbing the staircase with a glass railing, we access the first floor where we find two rooms with a shared bathroom and the master bedroom with an en-suite bathroom and a charming terrace with the same views of the golf. On the second floor we have a large central room with windows on both sides that open completely so you can enjoy the outdoors with friends. All rooms have air conditioning. A spectacular house for those looking for tranquility, good views and close to everything.