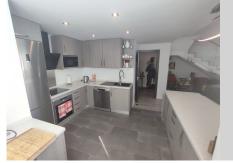

### REF# R4440640 - 499.000 €

| 4    | 4     | 208 m <sup>2</sup> | 75 m²   |
|------|-------|--------------------|---------|
| Beds | Baths | Built              | Terrace |

Fantastic very bright semi-detached house of 208 m2 with wonderful views of the Torrequebrada golf course! SUN SUN SUN! A very good community where you will find tranquility and very beautiful views of the golf course, the lake and the pool and a lot of greenery and it is close to schools, shops and the beach. The Torrequebrada Golf clubhouse is just 100 meters away. The property's parking is private, outdoors. The property is spread over 3 floors connected to each other and one more floor with a bedroom and a bathroom completely independent and in front of the pool. On the ground floor we find a toilet, a modern kitchen with an island and windows that give lots of light and views of the gardens. The kitchen is open to a very spacious living room, with large windows and from where you can access a very good terrace where you can eat while looking at the golf and the lake. Climbing the staircase with a glass railing, we access the first floor where we find two rooms with a shared bathroom and the master bedroom with an en-suite bathroom and a charming terrace with the same views of the golf. On the second floor we have a large central room with windows on both sides that open completely so you can enjoy the outdoors with friends. All rooms have air conditioning. A spectacular house for those looking for tranquility, good views and close to everything.