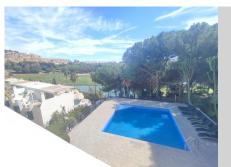

### REF# R4440640 - 499.000 €

| 4    | 4     | 208 m <sup>2</sup> | 75 m²   |
|------|-------|--------------------|---------|
| Beds | Baths | Built              | Terrace |

Fantastic very bright semi-detached house of 208 m2 with wonderful views of the Torrequebrada golf course! SUN SUN SUN! A very good community where you will find tranquility and very beautiful views of the golf course, the lake and the pool and a lot of greenery and it is close to schools, shops and the beach. The Torrequebrada Golf clubhouse is just 100 meters away. The property's parking is private, outdoors. The property is spread over 3 floors connected to each other and one more floor with a bedroom and a bathroom completely independent and in front of the pool. On the ground floor we find a toilet, a modern kitchen with an island and windows that give lots of light and views of the gardens. The kitchen is open to a very spacious living room, with large windows and from where you can access a very good terrace where you can eat while looking at the golf and the lake. Climbing the staircase with a glass railing, we access the first floor where we find two rooms with a shared bathroom and the master bedroom with an en-suite bathroom and a charming terrace with the same views of the golf. On the second floor we have a large central room with windows on both sides that open completely so you can enjoy the outdoors with friends. All rooms have air conditioning. A spectacular house for those looking for tranquility, good views and close to everything.