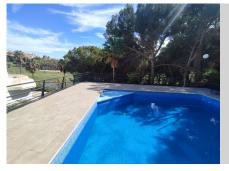

### REF# R4440640 - 499.000 €

| 4    | 4     | 208 m <sup>2</sup> | 75 m²   |
|------|-------|--------------------|---------|
| Beds | Baths | Built              | Terrace |

Fantastic very bright semi-detached house of 208 m2 with wonderful views of the Torrequebrada golf course! SUN SUN SUN! A very good community where you will find tranquility and very beautiful views of the golf course, the lake and the pool and a lot of greenery and it is close to schools, shops and the beach. The Torrequebrada Golf clubhouse is just 100 meters away. The property's parking is private, outdoors. The property is spread over 3 floors connected to each other and one more floor with a bedroom and a bathroom completely independent and in front of the pool. On the ground floor we find a toilet, a modern kitchen with an island and windows that give lots of light and views of the gardens. The kitchen is open to a very spacious living room, with large windows and from where you can access a very good terrace where you can eat while looking at the golf and the lake. Climbing the staircase with a glass railing, we access the first floor where we find two rooms with a shared bathroom and the master bedroom with an en-suite bathroom and a charming terrace with the same views of the golf. On the second floor we have a large central room with windows on both sides that open completely so you can enjoy the outdoors with friends. All rooms have air conditioning. A spectacular house for those looking for tranquility, good views and close to everything.