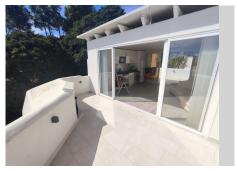

### REF# R4440640 - 499.000 €

| 4    | 4     | 208 m <sup>2</sup> | 75 m²   |
|------|-------|--------------------|---------|
| Beds | Baths | Built              | Terrace |

Fantastic very bright semi-detached house of 208 m2 with wonderful views of the Torrequebrada golf course! SUN SUN SUN! A very good community where you will find tranquility and very beautiful views of the golf course, the lake and the pool and a lot of greenery and it is close to schools, shops and the beach. The Torrequebrada Golf clubhouse is just 100 meters away. The property's parking is private, outdoors. The property is spread over 3 floors connected to each other and one more floor with a bedroom and a bathroom completely independent and in front of the pool. On the ground floor we find a toilet, a modern kitchen with an island and windows that give lots of light and views of the gardens. The kitchen is open to a very spacious living room, with large windows and from where you can access a very good terrace where you can eat while looking at the golf and the lake. Climbing the staircase with a glass railing, we access the first floor where we find two rooms with a shared bathroom and the master bedroom with an en-suite bathroom and a charming terrace with the same views of the golf. On the second floor we have a large central room with windows on both sides that open completely so you can enjoy the outdoors with friends. All rooms have air conditioning. A spectacular house for those looking for tranquility, good views and close to everything.