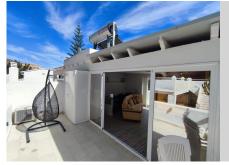

### REF# R4440640 - 499.000 €

| 4    | 4     | 208 m <sup>2</sup> | 75 m²   |
|------|-------|--------------------|---------|
| Beds | Baths | Built              | Terrace |

Fantastic very bright semi-detached house of 208 m2 with wonderful views of the Torrequebrada golf course! SUN SUN SUN! A very good community where you will find tranquility and very beautiful views of the golf course, the lake and the pool and a lot of greenery and it is close to schools, shops and the beach. The Torrequebrada Golf clubhouse is just 100 meters away. The property's parking is private, outdoors. The property is spread over 3 floors connected to each other and one more floor with a bedroom and a bathroom completely independent and in front of the pool. On the ground floor we find a toilet, a modern kitchen with an island and windows that give lots of light and views of the gardens. The kitchen is open to a very spacious living room, with large windows and from where you can access a very good terrace where you can eat while looking at the golf and the lake. Climbing the staircase with a glass railing, we access the first floor where we find two rooms with a shared bathroom and the master bedroom with an en-suite bathroom and a charming terrace with the same views of the golf. On the second floor we have a large central room with windows on both sides that open completely so you can enjoy the outdoors with friends. All rooms have air conditioning. A spectacular house for those looking for tranquility, good views and close to everything.