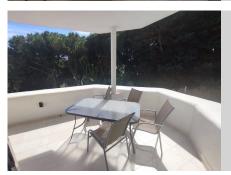

### REF# R4440640 - 499.000 €

| 4    | 4     | 208 m <sup>2</sup> | 75 m²   |
|------|-------|--------------------|---------|
| Beds | Baths | Built              | Terrace |

Fantastic very bright semi-detached house of 208 m2 with wonderful views of the Torrequebrada golf course! SUN SUN SUN! A very good community where you will find tranquility and very beautiful views of the golf course, the lake and the pool and a lot of greenery and it is close to schools, shops and the beach. The Torrequebrada Golf clubhouse is just 100 meters away. The property's parking is private, outdoors. The property is spread over 3 floors connected to each other and one more floor with a bedroom and a bathroom completely independent and in front of the pool. On the ground floor we find a toilet, a modern kitchen with an island and windows that give lots of light and views of the gardens. The kitchen is open to a very spacious living room, with large windows and from where you can access a very good terrace where you can eat while looking at the golf and the lake. Climbing the staircase with a glass railing, we access the first floor where we find two rooms with a shared bathroom and the master bedroom with an en-suite bathroom and a charming terrace with the same views of the golf. On the second floor we have a large central room with windows on both sides that open completely so you can enjoy the outdoors with friends. All rooms have air conditioning. A spectacular house for those looking for tranquility, good views and close to everything.