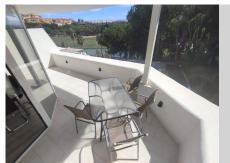

### REF# R4440640 - 499.000 €

| 4    | 4     | 208 m <sup>2</sup> | 75 m²   |
|------|-------|--------------------|---------|
| Beds | Baths | Built              | Terrace |

Fantastic very bright semi-detached house of 208 m2 with wonderful views of the Torrequebrada golf course! SUN SUN SUN! A very good community where you will find tranquility and very beautiful views of the golf course, the lake and the pool and a lot of greenery and it is close to schools, shops and the beach. The Torrequebrada Golf clubhouse is just 100 meters away. The property's parking is private, outdoors. The property is spread over 3 floors connected to each other and one more floor with a bedroom and a bathroom completely independent and in front of the pool. On the ground floor we find a toilet, a modern kitchen with an island and windows that give lots of light and views of the gardens. The kitchen is open to a very spacious living room, with large windows and from where you can access a very good terrace where you can eat while looking at the golf and the lake. Climbing the staircase with a glass railing, we access the first floor where we find two rooms with a shared bathroom and the master bedroom with an en-suite bathroom and a charming terrace with the same views of the golf. On the second floor we have a large central room with windows on both sides that open completely so you can enjoy the outdoors with friends. All rooms have air conditioning. A spectacular house for those looking for tranquility, good views and close to everything.