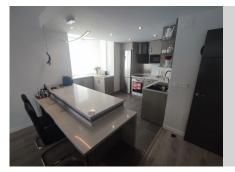

### REF# R4440640 - 499.000 €

| 4    | 4     | 208 m <sup>2</sup> | 75 m²   |
|------|-------|--------------------|---------|
| Beds | Baths | Built              | Terrace |

Fantastic very bright semi-detached house of 208 m2 with wonderful views of the Torrequebrada golf course! SUN SUN SUN! A very good community where you will find tranquility and very beautiful views of the golf course, the lake and the pool and a lot of greenery and it is close to schools, shops and the beach. The Torrequebrada Golf clubhouse is just 100 meters away. The property's parking is private, outdoors. The property is spread over 3 floors connected to each other and one more floor with a bedroom and a bathroom completely independent and in front of the pool. On the ground floor we find a toilet, a modern kitchen with an island and windows that give lots of light and views of the gardens. The kitchen is open to a very spacious living room, with large windows and from where you can access a very good terrace where you can eat while looking at the golf and the lake. Climbing the staircase with a glass railing, we access the first floor where we find two rooms with a shared bathroom and the master bedroom with an en-suite bathroom and a charming terrace with the same views of the golf. On the second floor we have a large central room with windows on both sides that open completely so you can enjoy the outdoors with friends. All rooms have air conditioning. A spectacular house for those looking for tranquility, good views and close to everything.