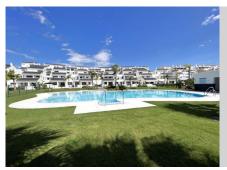

### REF# R4443736 - 395.000 €

| 2    | 2     | 130 m <sup>2</sup> |
|------|-------|--------------------|
| Beds | Baths | Built              |

Ground Floor Apartment, Estepona, Costa del Sol. 2 Bedrooms, 2 Bathrooms, Built 130 m². Setting: Beachfront, Town, Close To Sea, Close To Town, Urbanisation. Orientation: South. Condition: Excellent. Pool: Communal. Climate Control: Air Conditioning. Views: Sea, Mountain, Beach, Garden, Pool, Urban. Features: Covered Terrace, Private Terrace. Furniture: Fully Furnished. Kitchen: Fully Fitted. Garden: Communal. Beachfront Bliss: 2-Bedroom Ground Floor Apartment in Estepona, Costa del Sol Indulge in the coastal charm of Estepona with this exquisite ground floor apartment. Boasting 2 bedrooms and 2 bathrooms, this thoughtfully designed residence spans an impressive 130 m². Key Features: 2 Bedrooms, 2 Bathrooms Built Area: 130 m² Orientation: South, soaking in the sun's warmth Prime Location: Nestled beachfront, offering a privileged seaside living Close proximity to the town, sea, and urban amenities Embrace the convenience of an established urbanisation Condition and Amenities: In excellent condition, showcasing meticulous upkeep Enjoy the communal pool and individual air conditioning for year-round comfort Panoramic Vistas: Revel in captivating views of the sea, mountains, beach, garden, and pool Experience a sense of serenity with these picturesque vistas Outdoor Living at its Best: Lounge and dine on the covered terrace or the private terrace, offering serene spaces for relaxation Fully Furnished Elegance: Move in seamlessly with tasteful and functional furnishings Modern Kitchen and Communal Garden: A fully

fitted kitchen for culinary enthusiasts Immerse yourself in the lush surroundings of the communal garden This ground floor apartment provides a perfect blend of comfort, style, and convenience. Live the beachfront dream in Estepona. Arrange a viewing today!