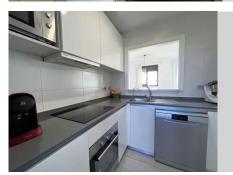

### REF# R4443736 - 395.000 €

| 2    | 2     | 130 m <sup>2</sup> |
|------|-------|--------------------|
| Beds | Baths | Built              |

Ground Floor Apartment, Estepona, Costa del Sol. 2 Bedrooms, 2 Bathrooms, Built 130 m². Setting: Beachfront, Town, Close To Sea, Close To Town, Urbanisation. Orientation: South. Condition: Excellent. Pool: Communal. Climate Control: Air Conditioning. Views: Sea, Mountain, Beach, Garden, Pool, Urban. Features: Covered Terrace, Private Terrace. Furniture: Fully Furnished. Kitchen: Fully Fitted. Garden: Communal. Beachfront Bliss: 2-Bedroom Ground Floor Apartment in Estepona, Costa del Sol Indulge in the coastal charm of Estepona with this exquisite ground floor apartment. Boasting 2 bedrooms and 2 bathrooms, this thoughtfully designed residence spans an impressive 130 m². Key Features: 2 Bedrooms, 2 Bathrooms Built Area: 130 m² Orientation: South, soaking in the sun's warmth Prime Location: Nestled beachfront, offering a privileged seaside living Close proximity to the town, sea, and urban amenities Embrace the convenience of an established urbanisation Condition and Amenities: In excellent condition, showcasing meticulous upkeep Enjoy the communal pool and individual air conditioning for year-round comfort Panoramic Vistas: Revel in captivating views of the sea, mountains, beach, garden, and pool Experience a sense of serenity with these picturesque vistas Outdoor Living at its Best: Lounge and dine on the covered terrace or the private terrace, offering serene spaces for relaxation Fully Furnished Elegance: Move in seamlessly with tasteful and functional furnishings Modern Kitchen and Communal Garden: A fully

fitted kitchen for culinary enthusiasts Immerse yourself in the lush surroundings of the communal garden This ground floor apartment provides a perfect blend of comfort, style, and convenience. Live the beachfront dream in Estepona. Arrange a viewing today!