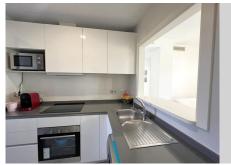

### REF# R4443736 - 395.000 €

| 2    | 2     | 130 m <sup>2</sup> |
|------|-------|--------------------|
| Beds | Baths | Built              |

Ground Floor Apartment, Estepona, Costa del Sol. 2 Bedrooms, 2 Bathrooms, Built 130 m². Setting: Beachfront, Town, Close To Sea, Close To Town, Urbanisation. Orientation: South. Condition: Excellent. Pool: Communal. Climate Control: Air Conditioning. Views: Sea, Mountain, Beach, Garden, Pool, Urban. Features: Covered Terrace, Private Terrace. Furniture: Fully Furnished. Kitchen: Fully Fitted. Garden: Communal. Beachfront Bliss: 2-Bedroom Ground Floor Apartment in Estepona, Costa del Sol Indulge in the coastal charm of Estepona with this exquisite ground floor apartment. Boasting 2 bedrooms and 2 bathrooms, this thoughtfully designed residence spans an impressive 130 m². Key Features: 2 Bedrooms, 2 Bathrooms Built Area: 130 m² Orientation: South, soaking in the sun's warmth Prime Location: Nestled beachfront, offering a privileged seaside living Close proximity to the town, sea, and urban amenities Embrace the convenience of an established urbanisation Condition and Amenities: In excellent condition, showcasing meticulous upkeep Enjoy the communal pool and individual air conditioning for year-round comfort Panoramic Vistas: Revel in captivating views of the sea, mountains, beach, garden, and pool Experience a sense of serenity with these picturesque vistas Outdoor Living at its Best: Lounge and dine on the covered terrace or the private terrace, offering serene spaces for relaxation Fully Furnished Elegance: Move in seamlessly with tasteful and functional furnishings Modern Kitchen and Communal Garden: A fully

fitted kitchen for culinary enthusiasts Immerse yourself in the lush surroundings of the communal garden This ground floor apartment provides a perfect blend of comfort, style, and convenience. Live the beachfront dream in Estepona. Arrange a viewing today!