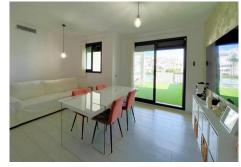

### REF# R4443736 - 395.000 €

| 2    | 2     | 130 m <sup>2</sup> |
|------|-------|--------------------|
| Beds | Baths | Built              |

Ground Floor Apartment, Estepona, Costa del Sol. 2 Bedrooms, 2 Bathrooms, Built 130 m². Setting: Beachfront, Town, Close To Sea, Close To Town, Urbanisation. Orientation: South. Condition: Excellent. Pool: Communal. Climate Control: Air Conditioning. Views: Sea, Mountain, Beach, Garden, Pool, Urban. Features: Covered Terrace, Private Terrace. Furniture: Fully Furnished. Kitchen: Fully Fitted. Garden: Communal. Beachfront Bliss: 2-Bedroom Ground Floor Apartment in Estepona, Costa del Sol Indulge in the coastal charm of Estepona with this exquisite ground floor apartment. Boasting 2 bedrooms and 2 bathrooms, this thoughtfully designed residence spans an impressive 130 m². Key Features: 2 Bedrooms, 2 Bathrooms Built Area: 130 m² Orientation: South, soaking in the sun's warmth Prime Location: Nestled beachfront, offering a privileged seaside living Close proximity to the town, sea, and urban amenities Embrace the convenience of an established urbanisation Condition and Amenities: In excellent condition, showcasing meticulous upkeep Enjoy the communal pool and individual air conditioning for year-round comfort Panoramic Vistas: Revel in captivating views of the sea, mountains, beach, garden, and pool Experience a sense of serenity with these picturesque vistas Outdoor Living at its Best: Lounge and dine on the covered terrace or the private terrace, offering serene spaces for relaxation Fully Furnished Elegance: Move in seamlessly with tasteful and functional furnishings Modern Kitchen and Communal Garden: A fully

fitted kitchen for culinary enthusiasts Immerse yourself in the lush surroundings of the communal garden This ground floor apartment provides a perfect blend of comfort, style, and convenience. Live the beachfront dream in Estepona. Arrange a viewing today!