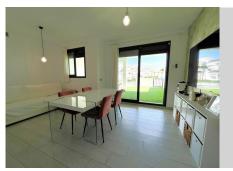

### REF# R4443736 - 395.000 €

| 2    | 2     | 130 m <sup>2</sup> |
|------|-------|--------------------|
| Beds | Baths | Built              |

Ground Floor Apartment, Estepona, Costa del Sol. 2 Bedrooms, 2 Bathrooms, Built 130 m². Setting: Beachfront, Town, Close To Sea, Close To Town, Urbanisation. Orientation: South. Condition: Excellent. Pool: Communal. Climate Control: Air Conditioning. Views: Sea, Mountain, Beach, Garden, Pool, Urban. Features: Covered Terrace, Private Terrace. Furniture: Fully Furnished. Kitchen: Fully Fitted. Garden: Communal. Beachfront Bliss: 2-Bedroom Ground Floor Apartment in Estepona, Costa del Sol Indulge in the coastal charm of Estepona with this exquisite ground floor apartment. Boasting 2 bedrooms and 2 bathrooms, this thoughtfully designed residence spans an impressive 130 m². Key Features: 2 Bedrooms, 2 Bathrooms Built Area: 130 m² Orientation: South, soaking in the sun's warmth Prime Location: Nestled beachfront, offering a privileged seaside living Close proximity to the town, sea, and urban amenities Embrace the convenience of an established urbanisation Condition and Amenities: In excellent condition, showcasing meticulous upkeep Enjoy the communal pool and individual air conditioning for year-round comfort Panoramic Vistas: Revel in captivating views of the sea, mountains, beach, garden, and pool Experience a sense of serenity with these picturesque vistas Outdoor Living at its Best: Lounge and dine on the covered terrace or the private terrace, offering serene spaces for relaxation Fully Furnished Elegance: Move in seamlessly with tasteful and functional furnishings Modern Kitchen and Communal Garden: A fully

fitted kitchen for culinary enthusiasts Immerse yourself in the lush surroundings of the communal garden This ground floor apartment provides a perfect blend of comfort, style, and convenience. Live the beachfront dream in Estepona. Arrange a viewing today!