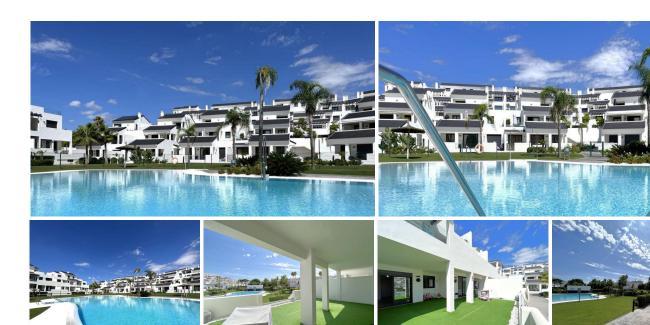

### REF# R4443736 - 395.000 €

| 2    | 2     | 130 m <sup>2</sup> |
|------|-------|--------------------|
| Beds | Baths | Built              |

Ground Floor Apartment, Estepona, Costa del Sol. 2 Bedrooms, 2 Bathrooms, Built 130 m². Setting: Beachfront, Town, Close To Sea, Close To Town, Urbanisation. Orientation: South. Condition: Excellent. Pool: Communal. Climate Control: Air Conditioning. Views: Sea, Mountain, Beach, Garden, Pool, Urban. Features: Covered Terrace, Private Terrace. Furniture: Fully Furnished. Kitchen: Fully Fitted. Garden: Communal. Beachfront Bliss: 2-Bedroom Ground Floor Apartment in Estepona, Costa del Sol Indulge in the coastal charm of Estepona with this exquisite ground floor apartment. Boasting 2 bedrooms and 2 bathrooms, this thoughtfully designed residence spans an impressive 130 m². Key Features: 2 Bedrooms, 2 Bathrooms Built Area: 130 m² Orientation: South, soaking in the sun's warmth Prime Location: Nestled beachfront, offering a privileged seaside living Close proximity to the town, sea, and urban amenities Embrace the convenience of an established urbanisation Condition and Amenities: In excellent condition, showcasing meticulous upkeep Enjoy the communal pool and individual air conditioning for year-round comfort Panoramic Vistas: Revel in captivating views of the sea, mountains, beach, garden, and pool Experience a sense of serenity with these picturesque vistas Outdoor Living at its Best: Lounge and dine on the covered terrace or the private terrace, offering serene spaces for relaxation Fully Furnished Elegance: Move in seamlessly with tasteful and functional furnishings Modern Kitchen and Communal Garden: A fully

fitted kitchen for culinary enthusiasts Immerse yourself in the lush surroundings of the communal garden This ground floor apartment provides a perfect blend of comfort, style, and convenience. Live the beachfront dream in Estepona. Arrange a viewing today!