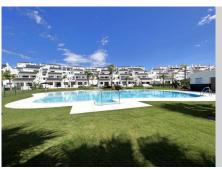

### REF# R4443736 - 395.000 €

| 2    | 2     | 130 m <sup>2</sup> |
|------|-------|--------------------|
| Beds | Baths | Built              |

Ground Floor Apartment, Estepona, Costa del Sol. 2 Bedrooms, 2 Bathrooms, Built 130 m². Setting: Beachfront, Town, Close To Sea, Close To Town, Urbanisation. Orientation: South. Condition: Excellent. Pool: Communal. Climate Control: Air Conditioning. Views: Sea, Mountain, Beach, Garden, Pool, Urban. Features: Covered Terrace, Private Terrace. Furniture: Fully Furnished. Kitchen: Fully Fitted. Garden: Communal. Beachfront Bliss: 2-Bedroom Ground Floor Apartment in Estepona, Costa del Sol Indulge in the coastal charm of Estepona with this exquisite ground floor apartment. Boasting 2 bedrooms and 2 bathrooms, this thoughtfully designed residence spans an impressive 130 m². Key Features: 2 Bedrooms, 2 Bathrooms Built Area: 130 m² Orientation: South, soaking in the sun's warmth Prime Location: Nestled beachfront, offering a privileged seaside living Close proximity to the town, sea, and urban amenities Embrace the convenience of an established urbanisation Condition and Amenities: In excellent condition, showcasing meticulous upkeep Enjoy the communal pool and individual air conditioning for year-round comfort Panoramic Vistas: Revel in captivating views of the sea, mountains, beach, garden, and pool Experience a sense of serenity with these picturesque vistas Outdoor Living at its Best: Lounge and dine on the covered terrace or the private terrace, offering serene spaces for relaxation Fully Furnished Elegance: Move in seamlessly with tasteful and functional furnishings Modern Kitchen and Communal Garden: A fully

fitted kitchen for culinary enthusiasts Immerse yourself in the lush surroundings of the communal garden This ground floor apartment provides a perfect blend of comfort, style, and convenience. Live the beachfront dream in Estepona. Arrange a viewing today!