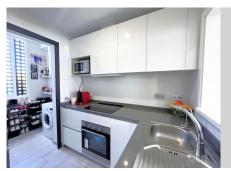

### REF# R4443736 - 395.000 €

| 2    | 2     | 130 m <sup>2</sup> |
|------|-------|--------------------|
| Beds | Baths | Built              |

Ground Floor Apartment, Estepona, Costa del Sol. 2 Bedrooms, 2 Bathrooms, Built 130 m². Setting: Beachfront, Town, Close To Sea, Close To Town, Urbanisation. Orientation: South. Condition: Excellent. Pool: Communal. Climate Control: Air Conditioning. Views: Sea, Mountain, Beach, Garden, Pool, Urban. Features: Covered Terrace, Private Terrace. Furniture: Fully Furnished. Kitchen: Fully Fitted. Garden: Communal. Beachfront Bliss: 2-Bedroom Ground Floor Apartment in Estepona, Costa del Sol Indulge in the coastal charm of Estepona with this exquisite ground floor apartment. Boasting 2 bedrooms and 2 bathrooms, this thoughtfully designed residence spans an impressive 130 m². Key Features: 2 Bedrooms, 2 Bathrooms Built Area: 130 m² Orientation: South, soaking in the sun's warmth Prime Location: Nestled beachfront, offering a privileged seaside living Close proximity to the town, sea, and urban amenities Embrace the convenience of an established urbanisation Condition and Amenities: In excellent condition, showcasing meticulous upkeep Enjoy the communal pool and individual air conditioning for year-round comfort Panoramic Vistas: Revel in captivating views of the sea, mountains, beach, garden, and pool Experience a sense of serenity with these picturesque vistas Outdoor Living at its Best: Lounge and dine on the covered terrace or the private terrace, offering serene spaces for relaxation Fully Furnished Elegance: Move in seamlessly with tasteful and functional furnishings Modern Kitchen and Communal Garden: A fully

fitted kitchen for culinary enthusiasts Immerse yourself in the lush surroundings of the communal garden This ground floor apartment provides a perfect blend of comfort, style, and convenience. Live the beachfront dream in Estepona. Arrange a viewing today!