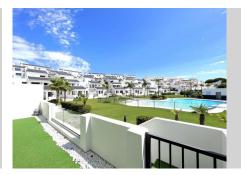

### REF# R4443736 - 395.000 €

| 2    | 2     | 130 m <sup>2</sup> |
|------|-------|--------------------|
| Beds | Baths | Built              |

Ground Floor Apartment, Estepona, Costa del Sol. 2 Bedrooms, 2 Bathrooms, Built 130 m². Setting: Beachfront, Town, Close To Sea, Close To Town, Urbanisation. Orientation: South. Condition: Excellent. Pool: Communal. Climate Control: Air Conditioning. Views: Sea, Mountain, Beach, Garden, Pool, Urban. Features: Covered Terrace, Private Terrace. Furniture: Fully Furnished. Kitchen: Fully Fitted. Garden: Communal. Beachfront Bliss: 2-Bedroom Ground Floor Apartment in Estepona, Costa del Sol Indulge in the coastal charm of Estepona with this exquisite ground floor apartment. Boasting 2 bedrooms and 2 bathrooms, this thoughtfully designed residence spans an impressive 130 m². Key Features: 2 Bedrooms, 2 Bathrooms Built Area: 130 m² Orientation: South, soaking in the sun's warmth Prime Location: Nestled beachfront, offering a privileged seaside living Close proximity to the town, sea, and urban amenities Embrace the convenience of an established urbanisation Condition and Amenities: In excellent condition, showcasing meticulous upkeep Enjoy the communal pool and individual air conditioning for year-round comfort Panoramic Vistas: Revel in captivating views of the sea, mountains, beach, garden, and pool Experience a sense of serenity with these picturesque vistas Outdoor Living at its Best: Lounge and dine on the covered terrace or the private terrace, offering serene spaces for relaxation Fully Furnished Elegance: Move in seamlessly with tasteful and functional furnishings Modern Kitchen and Communal Garden: A fully