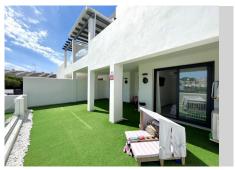

### REF# R4443736 - 395.000 €

| 2    | 2     | 130 m <sup>2</sup> |
|------|-------|--------------------|
| Beds | Baths | Built              |

Ground Floor Apartment, Estepona, Costa del Sol. 2 Bedrooms, 2 Bathrooms, Built 130 m². Setting: Beachfront, Town, Close To Sea, Close To Town, Urbanisation. Orientation: South. Condition: Excellent. Pool: Communal. Climate Control: Air Conditioning. Views: Sea, Mountain, Beach, Garden, Pool, Urban. Features: Covered Terrace, Private Terrace. Furniture: Fully Furnished. Kitchen: Fully Fitted. Garden: Communal. Beachfront Bliss: 2-Bedroom Ground Floor Apartment in Estepona, Costa del Sol Indulge in the coastal charm of Estepona with this exquisite ground floor apartment. Boasting 2 bedrooms and 2 bathrooms, this thoughtfully designed residence spans an impressive 130 m². Key Features: 2 Bedrooms, 2 Bathrooms Built Area: 130 m² Orientation: South, soaking in the sun's warmth Prime Location: Nestled beachfront, offering a privileged seaside living Close proximity to the town, sea, and urban amenities Embrace the convenience of an established urbanisation Condition and Amenities: In excellent condition, showcasing meticulous upkeep Enjoy the communal pool and individual air conditioning for year-round comfort Panoramic Vistas: Revel in captivating views of the sea, mountains, beach, garden, and pool Experience a sense of serenity with these picturesque vistas Outdoor Living at its Best: Lounge and dine on the covered terrace or the private terrace, offering serene spaces for relaxation Fully Furnished Elegance: Move in seamlessly with tasteful and functional furnishings Modern Kitchen and Communal Garden: A fully