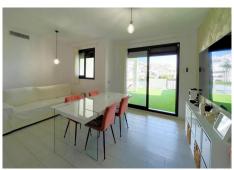

### REF# R4443736 - 395.000 €

| 2    | 2     | 130 m <sup>2</sup> |
|------|-------|--------------------|
| Beds | Baths | Built              |

Ground Floor Apartment, Estepona, Costa del Sol. 2 Bedrooms, 2 Bathrooms, Built 130 m². Setting: Beachfront, Town, Close To Sea, Close To Town, Urbanisation. Orientation: South. Condition: Excellent. Pool: Communal. Climate Control: Air Conditioning. Views: Sea, Mountain, Beach, Garden, Pool, Urban. Features: Covered Terrace, Private Terrace. Furniture: Fully Furnished. Kitchen: Fully Fitted. Garden: Communal. Beachfront Bliss: 2-Bedroom Ground Floor Apartment in Estepona, Costa del Sol Indulge in the coastal charm of Estepona with this exquisite ground floor apartment. Boasting 2 bedrooms and 2 bathrooms, this thoughtfully designed residence spans an impressive 130 m². Key Features: 2 Bedrooms, 2 Bathrooms Built Area: 130 m² Orientation: South, soaking in the sun's warmth Prime Location: Nestled beachfront, offering a privileged seaside living Close proximity to the town, sea, and urban amenities Embrace the convenience of an established urbanisation Condition and Amenities: In excellent condition, showcasing meticulous upkeep Enjoy the communal pool and individual air conditioning for year-round comfort Panoramic Vistas: Revel in captivating views of the sea, mountains, beach, garden, and pool Experience a sense of serenity with these picturesque vistas Outdoor Living at its Best: Lounge and dine on the covered terrace or the private terrace, offering serene spaces for relaxation Fully Furnished Elegance: Move in seamlessly with tasteful and functional furnishings Modern Kitchen and Communal Garden: A fully