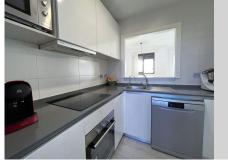

### REF# R4443736 - 395.000 €

| 2    | 2     | 130 m <sup>2</sup> |
|------|-------|--------------------|
| Beds | Baths | Built              |

Ground Floor Apartment, Estepona, Costa del Sol. 2 Bedrooms, 2 Bathrooms, Built 130 m². Setting: Beachfront, Town, Close To Sea, Close To Town, Urbanisation. Orientation: South. Condition: Excellent. Pool: Communal. Climate Control: Air Conditioning. Views: Sea, Mountain, Beach, Garden, Pool, Urban. Features: Covered Terrace, Private Terrace. Furniture: Fully Furnished. Kitchen: Fully Fitted. Garden: Communal. Beachfront Bliss: 2-Bedroom Ground Floor Apartment in Estepona, Costa del Sol Indulge in the coastal charm of Estepona with this exquisite ground floor apartment. Boasting 2 bedrooms and 2 bathrooms, this thoughtfully designed residence spans an impressive 130 m². Key Features: 2 Bedrooms, 2 Bathrooms Built Area: 130 m² Orientation: South, soaking in the sun's warmth Prime Location: Nestled beachfront, offering a privileged seaside living Close proximity to the town, sea, and urban amenities Embrace the convenience of an established urbanisation Condition and Amenities: In excellent condition, showcasing meticulous upkeep Enjoy the communal pool and individual air conditioning for year-round comfort Panoramic Vistas: Revel in captivating views of the sea, mountains, beach, garden, and pool Experience a sense of serenity with these picturesque vistas Outdoor Living at its Best: Lounge and dine on the covered terrace or the private terrace, offering serene spaces for relaxation Fully Furnished Elegance: Move in seamlessly with tasteful and functional furnishings Modern Kitchen and Communal Garden: A fully

fitted kitchen for culinary enthusiasts Immerse yourself in the lush surroundings of the communal garden This ground floor apartment provides a perfect blend of comfort, style, and convenience. Live the beachfront dream in Estepona. Arrange a viewing today!