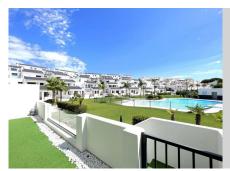

### REF# R4443736 - 395.000 €

| 2    | 2     | 130 m <sup>2</sup> |
|------|-------|--------------------|
| Beds | Baths | Built              |

Ground Floor Apartment, Estepona, Costa del Sol. 2 Bedrooms, 2 Bathrooms, Built 130 m². Setting: Beachfront, Town, Close To Sea, Close To Town, Urbanisation. Orientation: South. Condition: Excellent. Pool: Communal. Climate Control: Air Conditioning. Views: Sea, Mountain, Beach, Garden, Pool, Urban. Features: Covered Terrace, Private Terrace. Furniture: Fully Furnished. Kitchen: Fully Fitted. Garden: Communal. Beachfront Bliss: 2-Bedroom Ground Floor Apartment in Estepona, Costa del Sol Indulge in the coastal charm of Estepona with this exquisite ground floor apartment. Boasting 2 bedrooms and 2 bathrooms, this thoughtfully designed residence spans an impressive 130 m². Key Features: 2 Bedrooms, 2 Bathrooms Built Area: 130 m² Orientation: South, soaking in the sun's warmth Prime Location: Nestled beachfront, offering a privileged seaside living Close proximity to the town, sea, and urban amenities Embrace the convenience of an established urbanisation Condition and Amenities: In excellent condition, showcasing meticulous upkeep Enjoy the communal pool and individual air conditioning for year-round comfort Panoramic Vistas: Revel in captivating views of the sea, mountains, beach, garden, and pool Experience a sense of serenity with these picturesque vistas Outdoor Living at its Best: Lounge and dine on the covered terrace or the private terrace, offering serene spaces for relaxation Fully Furnished Elegance: Move in seamlessly with tasteful and functional furnishings Modern Kitchen and Communal Garden: A fully