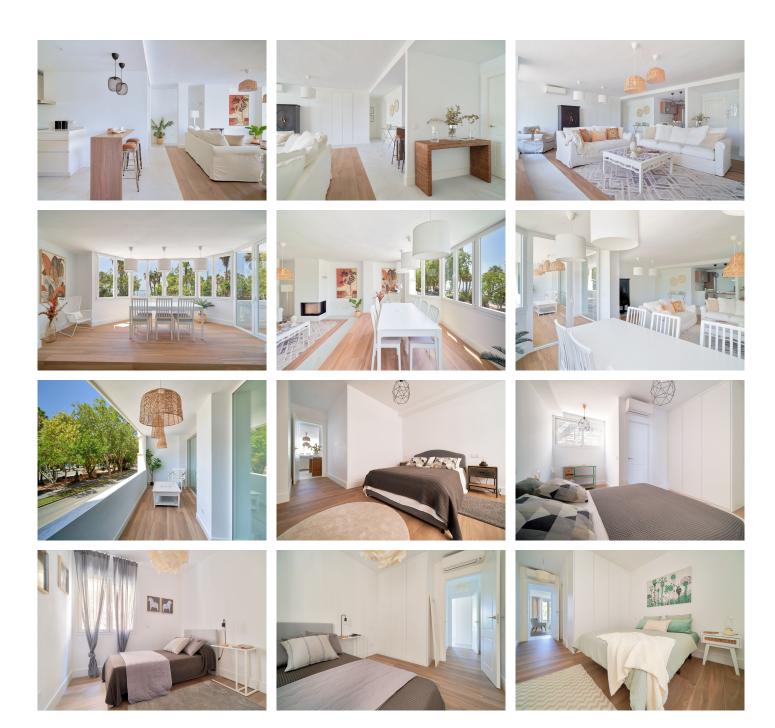

## REF# R4447699 - 1.150.000 €

| 4    | 4     | 210 m <sup>2</sup> | 11 m²   |
|------|-------|--------------------|---------|
| Beds | Baths | Built              | Terrace |

Exclusive luxury home on the beachfront that combines style, comfort and an enviable location. With 211 meters built, this residence redefines elegance and good taste. Upon entering this property, you will be greeted by a light and airy feeling that will instantly captivate you. The thoughtfully designed 4 bedrooms and 4 bathrooms offer the perfect space to relax and unwind. Each of them has top quality finishes, ensuring a luxurious experience in every corner of the house. Imagine waking up every morning and enjoying the spectacular views of the sea from the comfort of your private terrace. This outdoor space will become your personal oasis, an idyllic place to enjoy the warm rays of the sun and the sea breezes. Here you can enjoy the tranquility of the surroundings and contemplate the changing colors of the Mediterranean. In addition, this luxury home has practical additional spaces. A storage room, which gives you the opportunity to keep your belongings organized, and 2 parking spaces that guarantee the comfort and safety of your vehicle. As for the kitchen, you will be surprised by its beauty and functionality. With impeccable design details and equipped with the best brands of appliances, you will be able to delight your guests with exquisite meals while enjoying an elegant dining area. In every corner of this luxury home, top quality materials have been used, guaranteeing excellence in finishes and durability. This exclusive property is located in a privileged setting in Malaga, where you will have direct access to a golden sand beach and