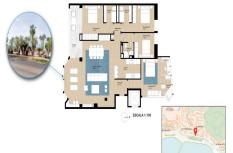

## REF# R4447699 - 1.150.000 €

| 4    | 4     | 210 m <sup>2</sup> | 11 m²   |
|------|-------|--------------------|---------|
| Beds | Baths | Built              | Terrace |

Exclusive luxury home on the beachfront that combines style, comfort and an enviable location. With 211 meters built, this residence redefines elegance and good taste. Upon entering this property, you will be greeted by a light and airy feeling that will instantly captivate you. The thoughtfully designed 4 bedrooms and 4 bathrooms offer the perfect space to relax and unwind. Each of them has top quality finishes, ensuring a luxurious experience in every corner of the house. Imagine waking up every morning and enjoying the spectacular views of the sea from the comfort of your private terrace. This outdoor space will become your personal oasis, an idyllic place to enjoy the warm rays of the sun and the sea breezes. Here you can enjoy the tranquility of the surroundings and contemplate the changing colors of the Mediterranean. In addition, this luxury home has practical additional spaces. A storage room, which gives you the opportunity to keep your belongings organized, and 2 parking spaces that guarantee the comfort and safety of your vehicle. As for the kitchen, you will be surprised by its beauty and functionality. With impeccable design details and equipped with the best brands of appliances, you will be able to delight your guests with exquisite meals while enjoying an elegant dining area. In every corner of this luxury home, top quality materials have been used, guaranteeing excellence in finishes and durability. This exclusive property is located in a privileged setting in Malaga, where you will have direct access to a golden sand beach and