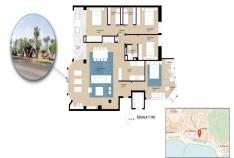

## REF# R4447699 - 1.150.000 €

| 4    | 4     | 210 m <sup>2</sup> | 11 m²   |
|------|-------|--------------------|---------|
| Beds | Baths | Built              | Terrace |

Exclusive luxury home on the beachfront that combines style, comfort and an enviable location. With 211 meters built, this residence redefines elegance and good taste. Upon entering this property, you will be greeted by a light and airy feeling that will instantly captivate you. The thoughtfully designed 4 bedrooms and 4 bathrooms offer the perfect space to relax and unwind. Each of them has top quality finishes, ensuring a luxurious experience in every corner of the house. Imagine waking up every morning and enjoying the spectacular views of the sea from the comfort of your private terrace. This outdoor space will become your personal oasis, an idyllic place to enjoy the warm rays of the sun and the sea breezes. Here you can enjoy the tranquility of the surroundings and contemplate the changing colors of the Mediterranean. In addition, this luxury home has practical additional spaces. A storage room, which gives you the opportunity to keep your belongings organized, and 2 parking spaces that guarantee the comfort and safety of your vehicle. As for the kitchen, you will be surprised by its beauty and functionality. With impeccable design details and equipped with the best brands of appliances, you will be able to delight your guests with exquisite meals while enjoying an elegant dining area. In every corner of this luxury home, top quality materials have been used, guaranteeing excellence in finishes and durability. This exclusive property is located in a privileged setting in Malaga, where you will have direct access to a golden sand beach and