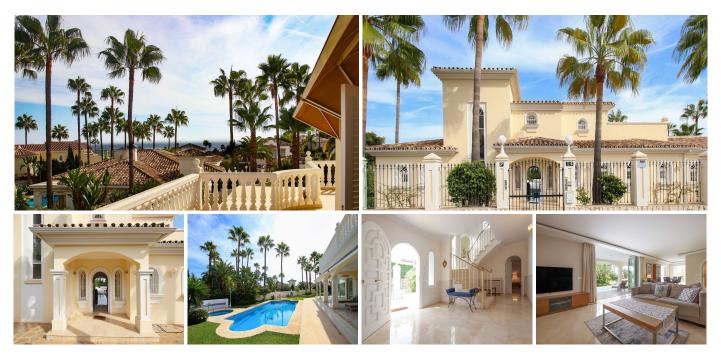

## HOUSE IN ELVIRIA

Elviria

## REF# R4454377 - 1.999.000 €

| 3    | 4     | 336 m² | 1100 m <sup>2</sup> | 100 m²  |
|------|-------|--------|---------------------|---------|
| Beds | Baths | Built  | Plot                | Terrace |

Located in the heart of Elviria, this magnificent villa with sea and mountain views impresses with a 1,100 m2 plot, private heated pool and jacuzzi, providing constant relaxation and entertainment. The villa is around 400 m2, with almost 100 m2 of terraces, both covered below and open on the upper floor. On the ground floor there are two large bedrooms, each with its own bathroom and a separate guest toilet; a spacious and recently renovated living room with dining room and fully fitted kitchen. On the same floor there is a technical room and a covered garage. The covered terrace with dining and relaxation areas is surrounded by a fantastic well-kept garden and many palm trees! On the first floor is the master bedroom with a huge bathroom and separate dressing room. The large integrated terrace offers beautiful views of the sea and mountains! The villa has central heating, A/C and underfloor heating in the bathrooms. The center of Elviria, where there are many shops, restaurants, pharmacy, veterinarian clinic, health center, library, etc., is only 10 minutes walking or 3 minutes by car. Just a 5-minute walk away there is a Michelin-starred restaurant. The longest and most beautiful beach in Marbella is just 15-20 minutes walk away or a few minutes away by car.