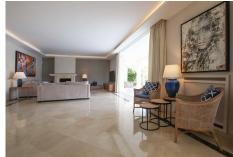

Located in the heart of Elviria, this magnificent villa with sea and mountain views impresses with a 1,100 m2 plot, private heated pool and jacuzzi, providing constant relaxation and entertainment. The villa is around 400 m2, with almost 100 m2 of terraces, both covered below and open on the upper floor. On the ground floor there are two large bedrooms, each with its own bathroom and a separate guest toilet; a spacious and recently renovated living room with dining room and fully fitted kitchen. On the same floor there is a technical room and a covered garage. The covered terrace with dining and relaxation areas is surrounded by a fantastic well-kept garden and many palm trees! On the first floor is the master bedroom with a huge bathroom and separate dressing room. The large integrated terrace offers beautiful views of the sea and mountains! The villa has central heating, A/C and underfloor heating in the bathrooms. The center of Elviria, where there are many shops, restaurants, pharmacy, veterinarian clinic, health center, library, etc., is only 10 minutes walking or 3 minutes by car. Just a 5-minute walk away there is a Michelin-starred restaurant. The longest and most beautiful beach in Marbella is just 15-20 minutes walk away or a few minutes away by car.