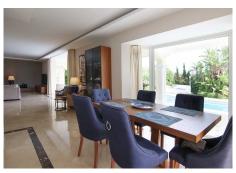

Located in the heart of Elviria, this magnificent villa with sea and mountain views impresses with a 1,100 m2 plot, private heated pool and jacuzzi, providing constant relaxation and entertainment. The villa is around 400 m2, with almost 100 m2 of terraces, both covered below and open on the upper floor. On the ground floor there are two large bedrooms, each with its own bathroom and a separate guest toilet; a spacious and recently renovated living room with dining room and fully fitted kitchen. On the same floor there is a technical room and a covered garage. The covered terrace with dining and relaxation areas is surrounded by a fantastic well-kept garden and many palm trees! On the first floor is the master bedroom with a huge bathroom and separate dressing room. The large integrated terrace offers beautiful views of the sea and mountains! The villa has central heating, A/C and underfloor heating in the bathrooms. The center of Elviria, where there are many shops, restaurants, pharmacy, veterinarian clinic, health center, library, etc., is only 10 minutes walking or 3 minutes by car. Just a 5-minute walk away there is a Michelin-starred restaurant. The longest and most beautiful beach in Marbella is just 15-20 minutes walk away or a few minutes away by car.