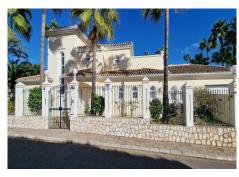

Located in the heart of Elviria, this magnificent villa with sea and mountain views impresses with a 1,100 m2 plot, private heated pool and jacuzzi, providing constant relaxation and entertainment. The villa is around 400 m2, with almost 100 m2 of terraces, both covered below and open on the upper floor. On the ground floor there are two large bedrooms, each with its own bathroom and a separate guest toilet; a spacious and recently renovated living room with dining room and fully fitted kitchen. On the same floor there is a technical room and a covered garage. The covered terrace with dining and relaxation areas is surrounded by a fantastic well-kept garden and many palm trees! On the first floor is the master bedroom with a huge bathroom and separate dressing room. The large integrated terrace offers beautiful views of the sea and mountains! The villa has central heating, A/C and underfloor heating in the bathrooms. The center of Elviria, where there are many shops, restaurants, pharmacy, veterinarian clinic, health center, library, etc., is only 10 minutes walking or 3 minutes by car. Just a 5-minute walk away there is a Michelin-starred restaurant. The longest and most beautiful beach in Marbella is just 15-20 minutes walk away or a few minutes away by car.