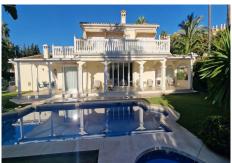

Located in the heart of Elviria, this magnificent villa with sea and mountain views impresses with a 1,100 m2 plot, private heated pool and jacuzzi, providing constant relaxation and entertainment. The villa is around 400 m2, with almost 100 m2 of terraces, both covered below and open on the upper floor. On the ground floor there are two large bedrooms, each with its own bathroom and a separate guest toilet; a spacious and recently renovated living room with dining room and fully fitted kitchen. On the same floor there is a technical room and a covered garage. The covered terrace with dining and relaxation areas is surrounded by a fantastic well-kept garden and many palm trees! On the first floor is the master bedroom with a huge bathroom and separate dressing room. The large integrated terrace offers beautiful views of the sea and mountains! The villa has central heating, A/C and underfloor heating in the bathrooms. The center of Elviria, where there are many shops, restaurants, pharmacy, veterinarian clinic, health center, library, etc., is only 10 minutes walking or 3 minutes by car. Just a 5-minute walk away there is a Michelin-starred restaurant. The longest and most beautiful beach in Marbella is just 15-20 minutes walk away or a few minutes away by car.