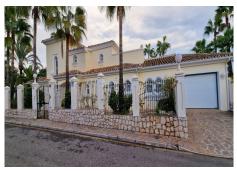

## HOUSE IN ELVIRIA

Elviria

## REF# R4454377 - 1.999.000 €

| 3    | 4     | 336 m² | 1100 m <sup>2</sup> | 100 m²  |
|------|-------|--------|---------------------|---------|
| Beds | Baths | Built  | Plot                | Terrace |

Located in the heart of Elviria, this magnificent villa with sea and mountain views impresses with a 1,100 m2 plot, private heated pool and jacuzzi, providing constant relaxation and entertainment. The villa is around 400 m2, with almost 100 m2 of terraces, both covered below and open on the upper floor. On the ground floor there are two large bedrooms, each with its own bathroom and a separate guest toilet; a spacious and recently renovated living room with dining room and fully fitted kitchen. On the same floor there is a technical room and a covered garage. The covered terrace with dining and relaxation areas is surrounded by a fantastic well-kept garden and many palm trees! On the first floor is the master bedroom with a huge bathroom and separate dressing room. The large integrated terrace offers beautiful views of the sea and mountains! The villa has central heating, A/C and underfloor heating in the bathrooms. The center of Elviria, where there are many shops, restaurants, pharmacy, veterinarian clinic, health center, library, etc., is only 10 minutes walking or 3 minutes by car. Just a 5-minute walk away there is a Michelin-starred restaurant. The longest and most beautiful beach in Marbella is just 15-20 minutes walk away or a few minutes away by car.