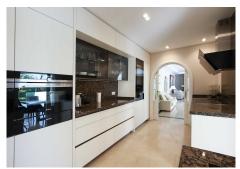

Located in the heart of Elviria, this magnificent villa with sea and mountain views impresses with a 1,100 m2 plot, private heated pool and jacuzzi, providing constant relaxation and entertainment. The villa is around 400 m2, with almost 100 m2 of terraces, both covered below and open on the upper floor. On the ground floor there are two large bedrooms, each with its own bathroom and a separate guest toilet; a spacious and recently renovated living room with dining room and fully fitted kitchen. On the same floor there is a technical room and a covered garage. The covered terrace with dining and relaxation areas is surrounded by a fantastic well-kept garden and many palm trees! On the first floor is the master bedroom with a huge bathroom and separate dressing room. The large integrated terrace offers beautiful views of the sea and mountains! The villa has central heating, A/C and underfloor heating in the bathrooms. The center of Elviria, where there are many shops, restaurants, pharmacy, veterinarian clinic, health center, library, etc., is only 10 minutes walking or 3 minutes by car. Just a 5-minute walk away there is a Michelin-starred restaurant. The longest and most beautiful beach in Marbella is just 15-20 minutes walk away or a few minutes away by car.