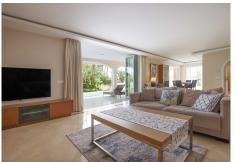

Located in the heart of Elviria, this magnificent villa with sea and mountain views impresses with a 1,100 m2 plot, private heated pool and jacuzzi, providing constant relaxation and entertainment. The villa is around 400 m2, with almost 100 m2 of terraces, both covered below and open on the upper floor. On the ground floor there are two large bedrooms, each with its own bathroom and a separate guest toilet; a spacious and recently renovated living room with dining room and fully fitted kitchen. On the same floor there is a technical room and a covered garage. The covered terrace with dining and relaxation areas is surrounded by a fantastic well-kept garden and many palm trees! On the first floor is the master bedroom with a huge bathroom and separate dressing room. The large integrated terrace offers beautiful views of the sea and mountains! The villa has central heating, A/C and underfloor heating in the bathrooms. The center of Elviria, where there are many shops, restaurants, pharmacy, veterinarian clinic, health center, library, etc., is only 10 minutes walking or 3 minutes by car. Just a 5-minute walk away there is a Michelin-starred restaurant. The longest and most beautiful beach in Marbella is just 15-20 minutes walk away or a few minutes away by car.