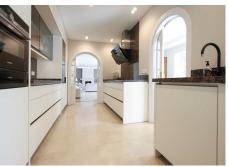

Located in the heart of Elviria, this magnificent villa with sea and mountain views impresses with a 1,100 m2 plot, private heated pool and jacuzzi, providing constant relaxation and entertainment. The villa is around 400 m2, with almost 100 m2 of terraces, both covered below and open on the upper floor. On the ground floor there are two large bedrooms, each with its own bathroom and a separate guest toilet; a spacious and recently renovated living room with dining room and fully fitted kitchen. On the same floor there is a technical room and a covered garage. The covered terrace with dining and relaxation areas is surrounded by a fantastic well-kept garden and many palm trees! On the first floor is the master bedroom with a huge bathroom and separate dressing room. The large integrated terrace offers beautiful views of the sea and mountains! The villa has central heating, A/C and underfloor heating in the bathrooms. The center of Elviria, where there are many shops, restaurants, pharmacy, veterinarian clinic, health center, library, etc., is only 10 minutes walking or 3 minutes by car. Just a 5-minute walk away there is a Michelin-starred restaurant. The longest and most beautiful beach in Marbella is just 15-20 minutes walk away or a few minutes away by car.