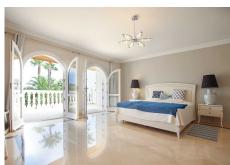

Located in the heart of Elviria, this magnificent villa with sea and mountain views impresses with a 1,100 m2 plot, private heated pool and jacuzzi, providing constant relaxation and entertainment. The villa is around 400 m2, with almost 100 m2 of terraces, both covered below and open on the upper floor. On the ground floor there are two large bedrooms, each with its own bathroom and a separate guest toilet; a spacious and recently renovated living room with dining room and fully fitted kitchen. On the same floor there is a technical room and a covered garage. The covered terrace with dining and relaxation areas is surrounded by a fantastic well-kept garden and many palm trees! On the first floor is the master bedroom with a huge bathroom and separate dressing room. The large integrated terrace offers beautiful views of the sea and mountains! The villa has central heating, A/C and underfloor heating in the bathrooms. The center of Elviria, where there are many shops, restaurants, pharmacy, veterinarian clinic, health center, library, etc., is only 10 minutes walking or 3 minutes by car. Just a 5-minute walk away there is a Michelin-starred restaurant. The longest and most beautiful beach in Marbella is just 15-20 minutes walk away or a few minutes away by car.