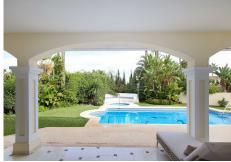

Located in the heart of Elviria, this magnificent villa with sea and mountain views impresses with a 1,100 m2 plot, private heated pool and jacuzzi, providing constant relaxation and entertainment. The villa is around 400 m2, with almost 100 m2 of terraces, both covered below and open on the upper floor. On the ground floor there are two large bedrooms, each with its own bathroom and a separate guest toilet; a spacious and recently renovated living room with dining room and fully fitted kitchen. On the same floor there is a technical room and a covered garage. The covered terrace with dining and relaxation areas is surrounded by a fantastic well-kept garden and many palm trees! On the first floor is the master bedroom with a huge bathroom and separate dressing room. The large integrated terrace offers beautiful views of the sea and mountains! The villa has central heating, A/C and underfloor heating in the bathrooms. The center of Elviria, where there are many shops, restaurants, pharmacy, veterinarian clinic, health center, library, etc., is only 10 minutes walking or 3 minutes by car. Just a 5-minute walk away there is a Michelin-starred restaurant. The longest and most beautiful beach in Marbella is just 15-20 minutes walk away or a few minutes away by car.