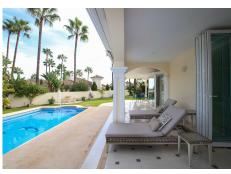

Located in the heart of Elviria, this magnificent villa with sea and mountain views impresses with a 1,100 m2 plot, private heated pool and jacuzzi, providing constant relaxation and entertainment. The villa is around 400 m2, with almost 100 m2 of terraces, both covered below and open on the upper floor. On the ground floor there are two large bedrooms, each with its own bathroom and a separate guest toilet; a spacious and recently renovated living room with dining room and fully fitted kitchen. On the same floor there is a technical room and a covered garage. The covered terrace with dining and relaxation areas is surrounded by a fantastic well-kept garden and many palm trees! On the first floor is the master bedroom with a huge bathroom and separate dressing room. The large integrated terrace offers beautiful views of the sea and mountains! The villa has central heating, A/C and underfloor heating in the bathrooms. The center of Elviria, where there are many shops, restaurants, pharmacy, veterinarian clinic, health center, library, etc., is only 10 minutes walking or 3 minutes by car. Just a 5-minute walk away there is a Michelin-starred restaurant. The longest and most beautiful beach in Marbella is just 15-20 minutes walk away or a few minutes away by car.