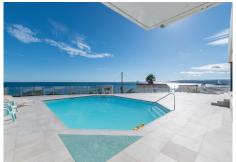

## REF# R4503268 - 2.425.000 €

| 5    | 4     | 577 m² | 1409 m² |
|------|-------|--------|---------|
| Beds | Baths | Built  | Plot    |

A FERRARI ON THE OUTSIDE, A ROLLS ROYCE ON THE INSIDE Well, how do you describe a masterpiece like this one with words? It is virtually impossible, but note the following: You will not find a house, as well built as this one – This large villa is built according to Scandinavian standards and that includes anything from drainage to insulation. In addition you have a large garage (for 5-6 cars) and even a part of the basement that can be turned into a separate apartment or a bodega with its own entrance. The pictures will speak for themselves, but the views from this gem of gems are breathtaking! Panoramic to say the least where you can see all the way to Cabopino on your left, the northern Coast of Africa straight a head and the whole rock of Gibraltar slightly to your right. Impressive to say the least! No pictures in the world will do this property justice. It needs to be seen first hand and on site, so please do not hesitate to contact us for a viewing where we will share all the other goodies this house offers, with you.