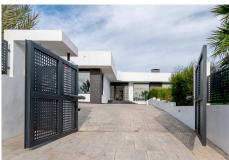

## REF# R4503268 - 2.425.000 €

| 5    | 4     | 577 m² | 1409 m² |
|------|-------|--------|---------|
| Beds | Baths | Built  | Plot    |

A FERRARI ON THE OUTSIDE, A ROLLS ROYCE ON THE INSIDE Well, how do you describe a masterpiece like this one with words? It is virtually impossible, but note the following: You will not find a house, as well built as this one – This large villa is built according to Scandinavian standards and that includes anything from drainage to insulation. In addition you have a large garage (for 5-6 cars) and even a part of the basement that can be turned into a separate apartment or a bodega with its own entrance. The pictures will speak for themselves, but the views from this gem of gems are breathtaking! Panoramic to say the least where you can see all the way to Cabopino on your left, the northern Coast of Africa straight a head and the whole rock of Gibraltar slightly to your right. Impressive to say the least! No pictures in the world will do this property justice. It needs to be seen first hand and on site, so please do not hesitate to contact us for a viewing where we will share all the other goodies this house offers, with you.