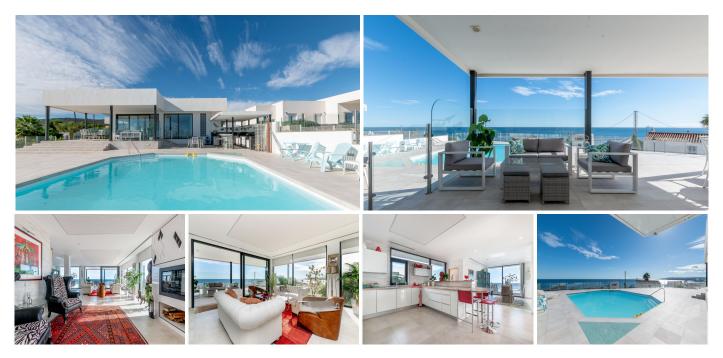

## REF# R4503268 - 2.425.000 €

| 5    | 4     | 577 m² | 1409 m² |
|------|-------|--------|---------|
| Beds | Baths | Built  | Plot    |

A FERRARI ON THE OUTSIDE, A ROLLS ROYCE ON THE INSIDE Well, how do you describe a masterpiece like this one with words? It is virtually impossible, but note the following: You will not find a house, as well built as this one – This large villa is built according to Scandinavian standards and that includes anything from drainage to insulation. In addition you have a large garage (for 5-6 cars) and even a part of the basement that can be turned into a separate apartment or a bodega with its own entrance. The pictures will speak for themselves, but the views from this gem of gems are breathtaking! Panoramic to say the least where you can see all the way to Cabopino on your left, the northern Coast of Africa straight a head and the whole rock of Gibraltar slightly to your right. Impressive to say the least! No pictures in the world will do this property justice. It needs to be seen first hand and on site, so please do not hesitate to contact us for a viewing where we will share all the other goodies this house offers, with you.