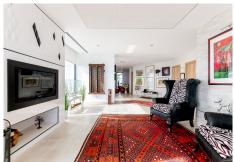

## REF# R4503268 - 2.425.000 €

| 5    | 4     | 577 m² | 1409 m² |
|------|-------|--------|---------|
| Beds | Baths | Built  | Plot    |

A FERRARI ON THE OUTSIDE, A ROLLS ROYCE ON THE INSIDE Well, how do you describe a masterpiece like this one with words? It is virtually impossible, but note the following: You will not find a house, as well built as this one – This large villa is built according to Scandinavian standards and that includes anything from drainage to insulation. In addition you have a large garage (for 5-6 cars) and even a part of the basement that can be turned into a separate apartment or a bodega with its own entrance. The pictures will speak for themselves, but the views from this gem of gems are breathtaking! Panoramic to say the least where you can see all the way to Cabopino on your left, the northern Coast of Africa straight a head and the whole rock of Gibraltar slightly to your right. Impressive to say the least! No pictures in the world will do this property justice. It needs to be seen first hand and on site, so please do not hesitate to contact us for a viewing where we will share all the other goodies this house offers, with you.