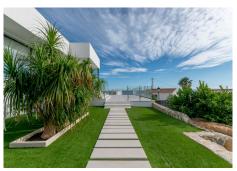

## REF# R4503268 - 2.425.000 €

| 5    | 4     | 577 m² | 1409 m² |
|------|-------|--------|---------|
| Beds | Baths | Built  | Plot    |

A FERRARI ON THE OUTSIDE, A ROLLS ROYCE ON THE INSIDE Well, how do you describe a masterpiece like this one with words? It is virtually impossible, but note the following: You will not find a house, as well built as this one – This large villa is built according to Scandinavian standards and that includes anything from drainage to insulation. In addition you have a large garage (for 5-6 cars) and even a part of the basement that can be turned into a separate apartment or a bodega with its own entrance. The pictures will speak for themselves, but the views from this gem of gems are breathtaking! Panoramic to say the least where you can see all the way to Cabopino on your left, the northern Coast of Africa straight a head and the whole rock of Gibraltar slightly to your right. Impressive to say the least! No pictures in the world will do this property justice. It needs to be seen first hand and on site, so please do not hesitate to contact us for a viewing where we will share all the other goodies this house offers, with you.