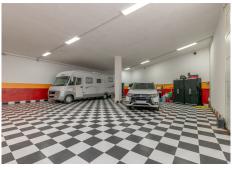

## REF# R4503268 - 2.425.000 €

| 5    | 4     | 577 m² | 1409 m² |
|------|-------|--------|---------|
| Beds | Baths | Built  | Plot    |

A FERRARI ON THE OUTSIDE, A ROLLS ROYCE ON THE INSIDE Well, how do you describe a masterpiece like this one with words? It is virtually impossible, but note the following: You will not find a house, as well built as this one – This large villa is built according to Scandinavian standards and that includes anything from drainage to insulation. In addition you have a large garage (for 5-6 cars) and even a part of the basement that can be turned into a separate apartment or a bodega with its own entrance. The pictures will speak for themselves, but the views from this gem of gems are breathtaking! Panoramic to say the least where you can see all the way to Cabopino on your left, the northern Coast of Africa straight a head and the whole rock of Gibraltar slightly to your right. Impressive to say the least! No pictures in the world will do this property justice. It needs to be seen first hand and on site, so please do not hesitate to contact us for a viewing where we will share all the other goodies this house offers, with you.