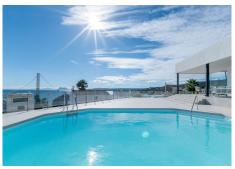

## REF# R4503268 - 2.425.000 €

| 5    | 4     | 577 m² | 1409 m² |
|------|-------|--------|---------|
| Beds | Baths | Built  | Plot    |

A FERRARI ON THE OUTSIDE, A ROLLS ROYCE ON THE INSIDE Well, how do you describe a masterpiece like this one with words? It is virtually impossible, but note the following: You will not find a house, as well built as this one – This large villa is built according to Scandinavian standards and that includes anything from drainage to insulation. In addition you have a large garage (for 5-6 cars) and even a part of the basement that can be turned into a separate apartment or a bodega with its own entrance. The pictures will speak for themselves, but the views from this gem of gems are breathtaking! Panoramic to say the least where you can see all the way to Cabopino on your left, the northern Coast of Africa straight a head and the whole rock of Gibraltar slightly to your right. Impressive to say the least! No pictures in the world will do this property justice. It needs to be seen first hand and on site, so please do not hesitate to contact us for a viewing where we will share all the other goodies this house offers, with you.