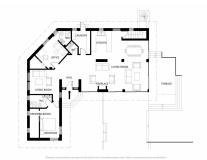

## REF# R4503268 - 2.425.000 €

| 5    | 4     | 577 m² | 1409 m² |
|------|-------|--------|---------|
| Beds | Baths | Built  | Plot    |

A FERRARI ON THE OUTSIDE, A ROLLS ROYCE ON THE INSIDE Well, how do you describe a masterpiece like this one with words? It is virtually impossible, but note the following: You will not find a house, as well built as this one – This large villa is built according to Scandinavian standards and that includes anything from drainage to insulation. In addition you have a large garage (for 5-6 cars) and even a part of the basement that can be turned into a separate apartment or a bodega with its own entrance. The pictures will speak for themselves, but the views from this gem of gems are breathtaking! Panoramic to say the least where you can see all the way to Cabopino on your left, the northern Coast of Africa straight a head and the whole rock of Gibraltar slightly to your right. Impressive to say the least! No pictures in the world will do this property justice. It needs to be seen first hand and on site, so please do not hesitate to contact us for a viewing where we will share all the other goodies this house offers, with you.