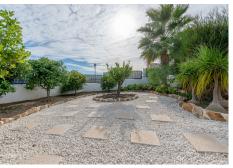

## REF# R4503268 - 2.425.000 €

| 5    | 4     | 577 m² | 1409 m² |
|------|-------|--------|---------|
| Beds | Baths | Built  | Plot    |

A FERRARI ON THE OUTSIDE, A ROLLS ROYCE ON THE INSIDE Well, how do you describe a masterpiece like this one with words? It is virtually impossible, but note the following: You will not find a house, as well built as this one – This large villa is built according to Scandinavian standards and that includes anything from drainage to insulation. In addition you have a large garage (for 5-6 cars) and even a part of the basement that can be turned into a separate apartment or a bodega with its own entrance. The pictures will speak for themselves, but the views from this gem of gems are breathtaking! Panoramic to say the least where you can see all the way to Cabopino on your left, the northern Coast of Africa straight a head and the whole rock of Gibraltar slightly to your right. Impressive to say the least! No pictures in the world will do this property justice. It needs to be seen first hand and on site, so please do not hesitate to contact us for a viewing where we will share all the other goodies this house offers, with you.