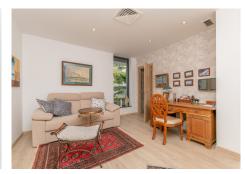

## REF# R4503268 - 2.425.000 €

| 5    | 4     | 577 m² | 1409 m² |
|------|-------|--------|---------|
| Beds | Baths | Built  | Plot    |

A FERRARI ON THE OUTSIDE, A ROLLS ROYCE ON THE INSIDE Well, how do you describe a masterpiece like this one with words? It is virtually impossible, but note the following: You will not find a house, as well built as this one – This large villa is built according to Scandinavian standards and that includes anything from drainage to insulation. In addition you have a large garage (for 5-6 cars) and even a part of the basement that can be turned into a separate apartment or a bodega with its own entrance. The pictures will speak for themselves, but the views from this gem of gems are breathtaking! Panoramic to say the least where you can see all the way to Cabopino on your left, the northern Coast of Africa straight a head and the whole rock of Gibraltar slightly to your right. Impressive to say the least! No pictures in the world will do this property justice. It needs to be seen first hand and on site, so please do not hesitate to contact us for a viewing where we will share all the other goodies this house offers, with you.