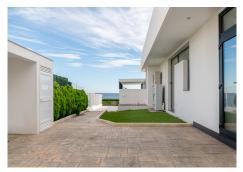

## REF# R4503268 - 2.425.000 €

| 5    | 4     | 577 m² | 1409 m² |
|------|-------|--------|---------|
| Beds | Baths | Built  | Plot    |

A FERRARI ON THE OUTSIDE, A ROLLS ROYCE ON THE INSIDE Well, how do you describe a masterpiece like this one with words? It is virtually impossible, but note the following: You will not find a house, as well built as this one – This large villa is built according to Scandinavian standards and that includes anything from drainage to insulation. In addition you have a large garage (for 5-6 cars) and even a part of the basement that can be turned into a separate apartment or a bodega with its own entrance. The pictures will speak for themselves, but the views from this gem of gems are breathtaking! Panoramic to say the least where you can see all the way to Cabopino on your left, the northern Coast of Africa straight a head and the whole rock of Gibraltar slightly to your right. Impressive to say the least! No pictures in the world will do this property justice. It needs to be seen first hand and on site, so please do not hesitate to contact us for a viewing where we will share all the other goodies this house offers, with you.