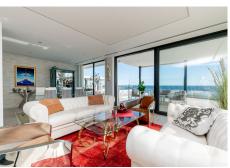

## REF# R4503268 - 2.425.000 €

| 5    | 4     | 577 m² | 1409 m² |
|------|-------|--------|---------|
| Beds | Baths | Built  | Plot    |

A FERRARI ON THE OUTSIDE, A ROLLS ROYCE ON THE INSIDE Well, how do you describe a masterpiece like this one with words? It is virtually impossible, but note the following: You will not find a house, as well built as this one – This large villa is built according to Scandinavian standards and that includes anything from drainage to insulation. In addition you have a large garage (for 5-6 cars) and even a part of the basement that can be turned into a separate apartment or a bodega with its own entrance. The pictures will speak for themselves, but the views from this gem of gems are breathtaking! Panoramic to say the least where you can see all the way to Cabopino on your left, the northern Coast of Africa straight a head and the whole rock of Gibraltar slightly to your right. Impressive to say the least! No pictures in the world will do this property justice. It needs to be seen first hand and on site, so please do not hesitate to contact us for a viewing where we will share all the other goodies this house offers, with you.