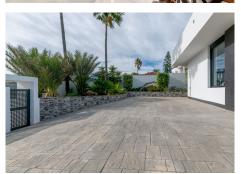

## REF# R4503268 - 2.425.000 €

| 5    | 4     | 577 m² | 1409 m² |
|------|-------|--------|---------|
| Beds | Baths | Built  | Plot    |

A FERRARI ON THE OUTSIDE, A ROLLS ROYCE ON THE INSIDE Well, how do you describe a masterpiece like this one with words? It is virtually impossible, but note the following: You will not find a house, as well built as this one – This large villa is built according to Scandinavian standards and that includes anything from drainage to insulation. In addition you have a large garage (for 5-6 cars) and even a part of the basement that can be turned into a separate apartment or a bodega with its own entrance. The pictures will speak for themselves, but the views from this gem of gems are breathtaking! Panoramic to say the least where you can see all the way to Cabopino on your left, the northern Coast of Africa straight a head and the whole rock of Gibraltar slightly to your right. Impressive to say the least! No pictures in the world will do this property justice. It needs to be seen first hand and on site, so please do not hesitate to contact us for a viewing where we will share all the other goodies this house offers, with you.