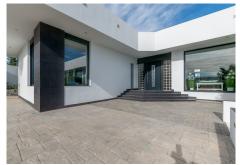

## REF# R4503268 - 2.425.000 €

| 5    | 4     | 577 m² | 1409 m² |
|------|-------|--------|---------|
| Beds | Baths | Built  | Plot    |

A FERRARI ON THE OUTSIDE, A ROLLS ROYCE ON THE INSIDE Well, how do you describe a masterpiece like this one with words? It is virtually impossible, but note the following: You will not find a house, as well built as this one – This large villa is built according to Scandinavian standards and that includes anything from drainage to insulation. In addition you have a large garage (for 5-6 cars) and even a part of the basement that can be turned into a separate apartment or a bodega with its own entrance. The pictures will speak for themselves, but the views from this gem of gems are breathtaking! Panoramic to say the least where you can see all the way to Cabopino on your left, the northern Coast of Africa straight a head and the whole rock of Gibraltar slightly to your right. Impressive to say the least! No pictures in the world will do this property justice. It needs to be seen first hand and on site, so please do not hesitate to contact us for a viewing where we will share all the other goodies this house offers, with you.