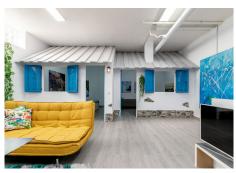

## REF# R4503268 - 2.425.000 €

| 5    | 4     | 577 m² | 1409 m² |
|------|-------|--------|---------|
| Beds | Baths | Built  | Plot    |

A FERRARI ON THE OUTSIDE, A ROLLS ROYCE ON THE INSIDE Well, how do you describe a masterpiece like this one with words? It is virtually impossible, but note the following: You will not find a house, as well built as this one – This large villa is built according to Scandinavian standards and that includes anything from drainage to insulation. In addition you have a large garage (for 5-6 cars) and even a part of the basement that can be turned into a separate apartment or a bodega with its own entrance. The pictures will speak for themselves, but the views from this gem of gems are breathtaking! Panoramic to say the least where you can see all the way to Cabopino on your left, the northern Coast of Africa straight a head and the whole rock of Gibraltar slightly to your right. Impressive to say the least! No pictures in the world will do this property justice. It needs to be seen first hand and on site, so please do not hesitate to contact us for a viewing where we will share all the other goodies this house offers, with you.