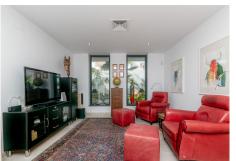

## REF# R4503268 - 2.425.000 €

| 5    | 4     | 577 m² | 1409 m² |
|------|-------|--------|---------|
| Beds | Baths | Built  | Plot    |

A FERRARI ON THE OUTSIDE, A ROLLS ROYCE ON THE INSIDE Well, how do you describe a masterpiece like this one with words? It is virtually impossible, but note the following: You will not find a house, as well built as this one – This large villa is built according to Scandinavian standards and that includes anything from drainage to insulation. In addition you have a large garage (for 5-6 cars) and even a part of the basement that can be turned into a separate apartment or a bodega with its own entrance. The pictures will speak for themselves, but the views from this gem of gems are breathtaking! Panoramic to say the least where you can see all the way to Cabopino on your left, the northern Coast of Africa straight a head and the whole rock of Gibraltar slightly to your right. Impressive to say the least! No pictures in the world will do this property justice. It needs to be seen first hand and on site, so please do not hesitate to contact us for a viewing where we will share all the other goodies this house offers, with you.