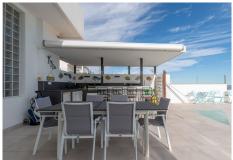

## REF# R4503268 - 2.425.000 €

| 5    | 4     | 577 m² | 1409 m² |
|------|-------|--------|---------|
| Beds | Baths | Built  | Plot    |

A FERRARI ON THE OUTSIDE, A ROLLS ROYCE ON THE INSIDE Well, how do you describe a masterpiece like this one with words? It is virtually impossible, but note the following: You will not find a house, as well built as this one – This large villa is built according to Scandinavian standards and that includes anything from drainage to insulation. In addition you have a large garage (for 5-6 cars) and even a part of the basement that can be turned into a separate apartment or a bodega with its own entrance. The pictures will speak for themselves, but the views from this gem of gems are breathtaking! Panoramic to say the least where you can see all the way to Cabopino on your left, the northern Coast of Africa straight a head and the whole rock of Gibraltar slightly to your right. Impressive to say the least! No pictures in the world will do this property justice. It needs to be seen first hand and on site, so please do not hesitate to contact us for a viewing where we will share all the other goodies this house offers, with you.