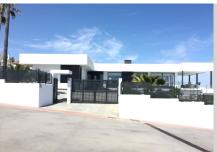

## REF# R4503268 - 2.425.000 €

| 5    | 4     | 577 m² | 1409 m² |
|------|-------|--------|---------|
| Beds | Baths | Built  | Plot    |

A FERRARI ON THE OUTSIDE, A ROLLS ROYCE ON THE INSIDE Well, how do you describe a masterpiece like this one with words? It is virtually impossible, but note the following: You will not find a house, as well built as this one – This large villa is built according to Scandinavian standards and that includes anything from drainage to insulation. In addition you have a large garage (for 5-6 cars) and even a part of the basement that can be turned into a separate apartment or a bodega with its own entrance. The pictures will speak for themselves, but the views from this gem of gems are breathtaking! Panoramic to say the least where you can see all the way to Cabopino on your left, the northern Coast of Africa straight a head and the whole rock of Gibraltar slightly to your right. Impressive to say the least! No pictures in the world will do this property justice. It needs to be seen first hand and on site, so please do not hesitate to contact us for a viewing where we will share all the other goodies this house offers, with you.