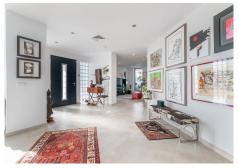

## REF# R4503268 - 2.425.000 €

| 5    | 4     | 577 m² | 1409 m² |
|------|-------|--------|---------|
| Beds | Baths | Built  | Plot    |

A FERRARI ON THE OUTSIDE, A ROLLS ROYCE ON THE INSIDE Well, how do you describe a masterpiece like this one with words? It is virtually impossible, but note the following: You will not find a house, as well built as this one – This large villa is built according to Scandinavian standards and that includes anything from drainage to insulation. In addition you have a large garage (for 5-6 cars) and even a part of the basement that can be turned into a separate apartment or a bodega with its own entrance. The pictures will speak for themselves, but the views from this gem of gems are breathtaking! Panoramic to say the least where you can see all the way to Cabopino on your left, the northern Coast of Africa straight a head and the whole rock of Gibraltar slightly to your right. Impressive to say the least! No pictures in the world will do this property justice. It needs to be seen first hand and on site, so please do not hesitate to contact us for a viewing where we will share all the other goodies this house offers, with you.