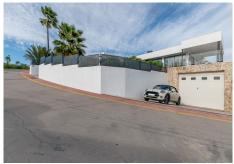

## REF# R4503268 - 2.425.000 €

| 5    | 4     | 577 m² | 1409 m² |
|------|-------|--------|---------|
| Beds | Baths | Built  | Plot    |

A FERRARI ON THE OUTSIDE, A ROLLS ROYCE ON THE INSIDE Well, how do you describe a masterpiece like this one with words? It is virtually impossible, but note the following: You will not find a house, as well built as this one – This large villa is built according to Scandinavian standards and that includes anything from drainage to insulation. In addition you have a large garage (for 5-6 cars) and even a part of the basement that can be turned into a separate apartment or a bodega with its own entrance. The pictures will speak for themselves, but the views from this gem of gems are breathtaking! Panoramic to say the least where you can see all the way to Cabopino on your left, the northern Coast of Africa straight a head and the whole rock of Gibraltar slightly to your right. Impressive to say the least! No pictures in the world will do this property justice. It needs to be seen first hand and on site, so please do not hesitate to contact us for a viewing where we will share all the other goodies this house offers, with you.