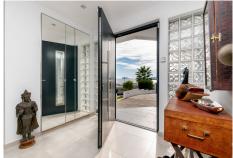

## REF# R4503268 - 2.425.000 €

| 5    | 4     | 577 m² | 1409 m² |
|------|-------|--------|---------|
| Beds | Baths | Built  | Plot    |

A FERRARI ON THE OUTSIDE, A ROLLS ROYCE ON THE INSIDE Well, how do you describe a masterpiece like this one with words? It is virtually impossible, but note the following: You will not find a house, as well built as this one – This large villa is built according to Scandinavian standards and that includes anything from drainage to insulation. In addition you have a large garage (for 5-6 cars) and even a part of the basement that can be turned into a separate apartment or a bodega with its own entrance. The pictures will speak for themselves, but the views from this gem of gems are breathtaking! Panoramic to say the least where you can see all the way to Cabopino on your left, the northern Coast of Africa straight a head and the whole rock of Gibraltar slightly to your right. Impressive to say the least! No pictures in the world will do this property justice. It needs to be seen first hand and on site, so please do not hesitate to contact us for a viewing where we will share all the other goodies this house offers, with you.