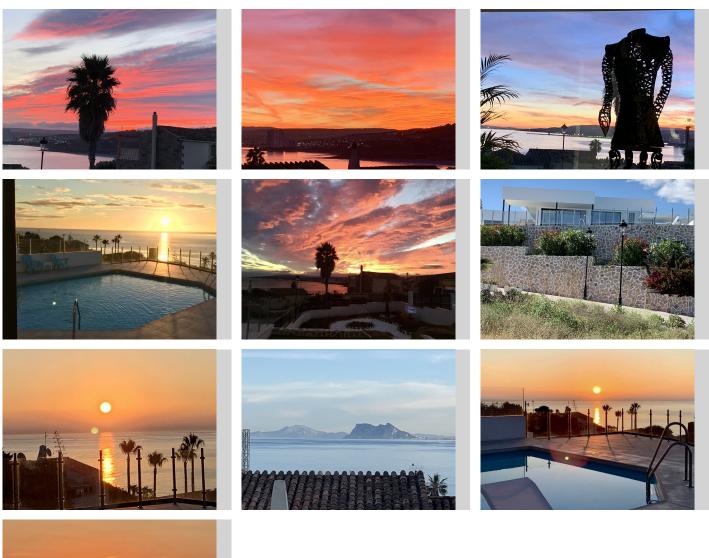

## REF# R4503268 - 2.425.000 €

| 5    | 4     | 577 m² | 1409 m² |
|------|-------|--------|---------|
| Beds | Baths | Built  | Plot    |

A FERRARI ON THE OUTSIDE, A ROLLS ROYCE ON THE INSIDE Well, how do you describe a masterpiece like this one with words? It is virtually impossible, but note the following: You will not find a house, as well built as this one – This large villa is built according to Scandinavian standards and that includes anything from drainage to insulation. In addition you have a large garage (for 5-6 cars) and even a part of the basement that can be turned into a separate apartment or a bodega with its own entrance. The pictures will speak for themselves, but the views from this gem of gems are breathtaking! Panoramic to say the least where you can see all the way to Cabopino on your left, the northern Coast of Africa straight a head and the whole rock of Gibraltar slightly to your right. Impressive to say the least! No pictures in the world will do this property justice. It needs to be seen first hand and on site, so please do not hesitate to contact us for a viewing where we will share all the other goodies this house offers, with you.