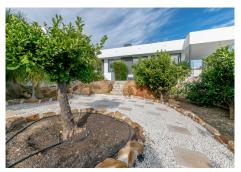

## REF# R4503268 - 2.425.000 €

| 5    | 4     | 577 m² | 1409 m² |
|------|-------|--------|---------|
| Beds | Baths | Built  | Plot    |

A FERRARI ON THE OUTSIDE, A ROLLS ROYCE ON THE INSIDE Well, how do you describe a masterpiece like this one with words? It is virtually impossible, but note the following: You will not find a house, as well built as this one – This large villa is built according to Scandinavian standards and that includes anything from drainage to insulation. In addition you have a large garage (for 5-6 cars) and even a part of the basement that can be turned into a separate apartment or a bodega with its own entrance. The pictures will speak for themselves, but the views from this gem of gems are breathtaking! Panoramic to say the least where you can see all the way to Cabopino on your left, the northern Coast of Africa straight a head and the whole rock of Gibraltar slightly to your right. Impressive to say the least! No pictures in the world will do this property justice. It needs to be seen first hand and on site, so please do not hesitate to contact us for a viewing where we will share all the other goodies this house offers, with you.