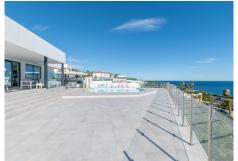

## REF# R4503268 - 2.425.000 €

| 5    | 4     | 577 m² | 1409 m² |
|------|-------|--------|---------|
| Beds | Baths | Built  | Plot    |

A FERRARI ON THE OUTSIDE, A ROLLS ROYCE ON THE INSIDE Well, how do you describe a masterpiece like this one with words? It is virtually impossible, but note the following: You will not find a house, as well built as this one – This large villa is built according to Scandinavian standards and that includes anything from drainage to insulation. In addition you have a large garage (for 5-6 cars) and even a part of the basement that can be turned into a separate apartment or a bodega with its own entrance. The pictures will speak for themselves, but the views from this gem of gems are breathtaking! Panoramic to say the least where you can see all the way to Cabopino on your left, the northern Coast of Africa straight a head and the whole rock of Gibraltar slightly to your right. Impressive to say the least! No pictures in the world will do this property justice. It needs to be seen first hand and on site, so please do not hesitate to contact us for a viewing where we will share all the other goodies this house offers, with you.