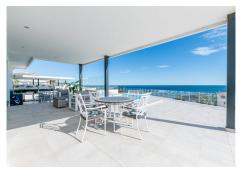

## REF# R4503268 - 2.425.000 €

| 5    | 4     | 577 m² | 1409 m² |
|------|-------|--------|---------|
| Beds | Baths | Built  | Plot    |

A FERRARI ON THE OUTSIDE, A ROLLS ROYCE ON THE INSIDE Well, how do you describe a masterpiece like this one with words? It is virtually impossible, but note the following: You will not find a house, as well built as this one – This large villa is built according to Scandinavian standards and that includes anything from drainage to insulation. In addition you have a large garage (for 5-6 cars) and even a part of the basement that can be turned into a separate apartment or a bodega with its own entrance. The pictures will speak for themselves, but the views from this gem of gems are breathtaking! Panoramic to say the least where you can see all the way to Cabopino on your left, the northern Coast of Africa straight a head and the whole rock of Gibraltar slightly to your right. Impressive to say the least! No pictures in the world will do this property justice. It needs to be seen first hand and on site, so please do not hesitate to contact us for a viewing where we will share all the other goodies this house offers, with you.