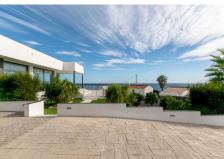

## REF# R4503268 - 2.425.000 €

| 5    | 4     | 577 m² | 1409 m² |
|------|-------|--------|---------|
| Beds | Baths | Built  | Plot    |

A FERRARI ON THE OUTSIDE, A ROLLS ROYCE ON THE INSIDE Well, how do you describe a masterpiece like this one with words? It is virtually impossible, but note the following: You will not find a house, as well built as this one – This large villa is built according to Scandinavian standards and that includes anything from drainage to insulation. In addition you have a large garage (for 5-6 cars) and even a part of the basement that can be turned into a separate apartment or a bodega with its own entrance. The pictures will speak for themselves, but the views from this gem of gems are breathtaking! Panoramic to say the least where you can see all the way to Cabopino on your left, the northern Coast of Africa straight a head and the whole rock of Gibraltar slightly to your right. Impressive to say the least! No pictures in the world will do this property justice. It needs to be seen first hand and on site, so please do not hesitate to contact us for a viewing where we will share all the other goodies this house offers, with you.