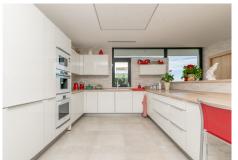

## REF# R4503268 - 2.425.000 €

| 5    | 4     | 577 m² | 1409 m² |
|------|-------|--------|---------|
| Beds | Baths | Built  | Plot    |

A FERRARI ON THE OUTSIDE, A ROLLS ROYCE ON THE INSIDE Well, how do you describe a masterpiece like this one with words? It is virtually impossible, but note the following: You will not find a house, as well built as this one – This large villa is built according to Scandinavian standards and that includes anything from drainage to insulation. In addition you have a large garage (for 5-6 cars) and even a part of the basement that can be turned into a separate apartment or a bodega with its own entrance. The pictures will speak for themselves, but the views from this gem of gems are breathtaking! Panoramic to say the least where you can see all the way to Cabopino on your left, the northern Coast of Africa straight a head and the whole rock of Gibraltar slightly to your right. Impressive to say the least! No pictures in the world will do this property justice. It needs to be seen first hand and on site, so please do not hesitate to contact us for a viewing where we will share all the other goodies this house offers, with you.