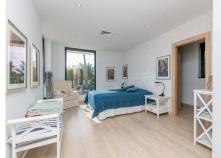

## REF# R4503268 - 2.425.000 €

| 5    | 4     | 577 m² | 1409 m² |
|------|-------|--------|---------|
| Beds | Baths | Built  | Plot    |

A FERRARI ON THE OUTSIDE, A ROLLS ROYCE ON THE INSIDE Well, how do you describe a masterpiece like this one with words? It is virtually impossible, but note the following: You will not find a house, as well built as this one – This large villa is built according to Scandinavian standards and that includes anything from drainage to insulation. In addition you have a large garage (for 5-6 cars) and even a part of the basement that can be turned into a separate apartment or a bodega with its own entrance. The pictures will speak for themselves, but the views from this gem of gems are breathtaking! Panoramic to say the least where you can see all the way to Cabopino on your left, the northern Coast of Africa straight a head and the whole rock of Gibraltar slightly to your right. Impressive to say the least! No pictures in the world will do this property justice. It needs to be seen first hand and on site, so please do not hesitate to contact us for a viewing where we will share all the other goodies this house offers, with you.