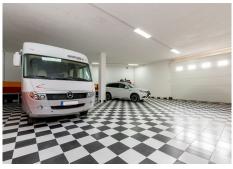

## REF# R4503268 - 2.425.000 €

| 5    | 4     | 577 m² | 1409 m² |
|------|-------|--------|---------|
| Beds | Baths | Built  | Plot    |

A FERRARI ON THE OUTSIDE, A ROLLS ROYCE ON THE INSIDE Well, how do you describe a masterpiece like this one with words? It is virtually impossible, but note the following: You will not find a house, as well built as this one – This large villa is built according to Scandinavian standards and that includes anything from drainage to insulation. In addition you have a large garage (for 5-6 cars) and even a part of the basement that can be turned into a separate apartment or a bodega with its own entrance. The pictures will speak for themselves, but the views from this gem of gems are breathtaking! Panoramic to say the least where you can see all the way to Cabopino on your left, the northern Coast of Africa straight a head and the whole rock of Gibraltar slightly to your right. Impressive to say the least! No pictures in the world will do this property justice. It needs to be seen first hand and on site, so please do not hesitate to contact us for a viewing where we will share all the other goodies this house offers, with you.