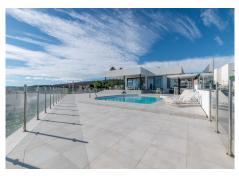

## REF# R4503268 - 2.425.000 €

| 5    | 4     | 577 m² | 1409 m² |
|------|-------|--------|---------|
| Beds | Baths | Built  | Plot    |

A FERRARI ON THE OUTSIDE, A ROLLS ROYCE ON THE INSIDE Well, how do you describe a masterpiece like this one with words? It is virtually impossible, but note the following: You will not find a house, as well built as this one – This large villa is built according to Scandinavian standards and that includes anything from drainage to insulation. In addition you have a large garage (for 5-6 cars) and even a part of the basement that can be turned into a separate apartment or a bodega with its own entrance. The pictures will speak for themselves, but the views from this gem of gems are breathtaking! Panoramic to say the least where you can see all the way to Cabopino on your left, the northern Coast of Africa straight a head and the whole rock of Gibraltar slightly to your right. Impressive to say the least! No pictures in the world will do this property justice. It needs to be seen first hand and on site, so please do not hesitate to contact us for a viewing where we will share all the other goodies this house offers, with you.