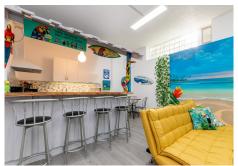

## REF# R4503268 - 2.425.000 €

| 5    | 4     | 577 m² | 1409 m² |
|------|-------|--------|---------|
| Beds | Baths | Built  | Plot    |

A FERRARI ON THE OUTSIDE, A ROLLS ROYCE ON THE INSIDE Well, how do you describe a masterpiece like this one with words? It is virtually impossible, but note the following: You will not find a house, as well built as this one – This large villa is built according to Scandinavian standards and that includes anything from drainage to insulation. In addition you have a large garage (for 5-6 cars) and even a part of the basement that can be turned into a separate apartment or a bodega with its own entrance. The pictures will speak for themselves, but the views from this gem of gems are breathtaking! Panoramic to say the least where you can see all the way to Cabopino on your left, the northern Coast of Africa straight a head and the whole rock of Gibraltar slightly to your right. Impressive to say the least! No pictures in the world will do this property justice. It needs to be seen first hand and on site, so please do not hesitate to contact us for a viewing where we will share all the other goodies this house offers, with you.