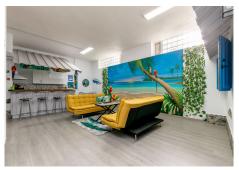

## REF# R4503268 - 2.425.000 €

| 5    | 4     | 577 m² | 1409 m² |
|------|-------|--------|---------|
| Beds | Baths | Built  | Plot    |

A FERRARI ON THE OUTSIDE, A ROLLS ROYCE ON THE INSIDE Well, how do you describe a masterpiece like this one with words? It is virtually impossible, but note the following: You will not find a house, as well built as this one – This large villa is built according to Scandinavian standards and that includes anything from drainage to insulation. In addition you have a large garage (for 5-6 cars) and even a part of the basement that can be turned into a separate apartment or a bodega with its own entrance. The pictures will speak for themselves, but the views from this gem of gems are breathtaking! Panoramic to say the least where you can see all the way to Cabopino on your left, the northern Coast of Africa straight a head and the whole rock of Gibraltar slightly to your right. Impressive to say the least! No pictures in the world will do this property justice. It needs to be seen first hand and on site, so please do not hesitate to contact us for a viewing where we will share all the other goodies this house offers, with you.