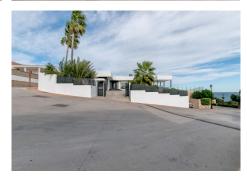

## REF# R4503268 - 2.425.000 €

| 5    | 4     | 577 m² | 1409 m² |
|------|-------|--------|---------|
| Beds | Baths | Built  | Plot    |

A FERRARI ON THE OUTSIDE, A ROLLS ROYCE ON THE INSIDE Well, how do you describe a masterpiece like this one with words? It is virtually impossible, but note the following: You will not find a house, as well built as this one – This large villa is built according to Scandinavian standards and that includes anything from drainage to insulation. In addition you have a large garage (for 5-6 cars) and even a part of the basement that can be turned into a separate apartment or a bodega with its own entrance. The pictures will speak for themselves, but the views from this gem of gems are breathtaking! Panoramic to say the least where you can see all the way to Cabopino on your left, the northern Coast of Africa straight a head and the whole rock of Gibraltar slightly to your right. Impressive to say the least! No pictures in the world will do this property justice. It needs to be seen first hand and on site, so please do not hesitate to contact us for a viewing where we will share all the other goodies this house offers, with you.