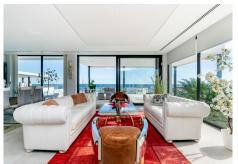

## REF# R4503268 - 2.425.000 €

| 5    | 4     | 577 m² | 1409 m² |
|------|-------|--------|---------|
| Beds | Baths | Built  | Plot    |

A FERRARI ON THE OUTSIDE, A ROLLS ROYCE ON THE INSIDE Well, how do you describe a masterpiece like this one with words? It is virtually impossible, but note the following: You will not find a house, as well built as this one – This large villa is built according to Scandinavian standards and that includes anything from drainage to insulation. In addition you have a large garage (for 5-6 cars) and even a part of the basement that can be turned into a separate apartment or a bodega with its own entrance. The pictures will speak for themselves, but the views from this gem of gems are breathtaking! Panoramic to say the least where you can see all the way to Cabopino on your left, the northern Coast of Africa straight a head and the whole rock of Gibraltar slightly to your right. Impressive to say the least! No pictures in the world will do this property justice. It needs to be seen first hand and on site, so please do not hesitate to contact us for a viewing where we will share all the other goodies this house offers, with you.