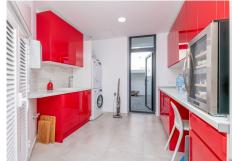

## REF# R4503268 - 2.425.000 €

| 5    | 4     | 577 m² | 1409 m² |
|------|-------|--------|---------|
| Beds | Baths | Built  | Plot    |

A FERRARI ON THE OUTSIDE, A ROLLS ROYCE ON THE INSIDE Well, how do you describe a masterpiece like this one with words? It is virtually impossible, but note the following: You will not find a house, as well built as this one – This large villa is built according to Scandinavian standards and that includes anything from drainage to insulation. In addition you have a large garage (for 5-6 cars) and even a part of the basement that can be turned into a separate apartment or a bodega with its own entrance. The pictures will speak for themselves, but the views from this gem of gems are breathtaking! Panoramic to say the least where you can see all the way to Cabopino on your left, the northern Coast of Africa straight a head and the whole rock of Gibraltar slightly to your right. Impressive to say the least! No pictures in the world will do this property justice. It needs to be seen first hand and on site, so please do not hesitate to contact us for a viewing where we will share all the other goodies this house offers, with you.