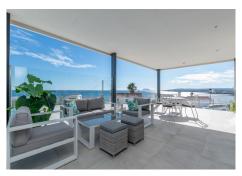

## REF# R4503268 - 2.425.000 €

| 5    | 4     | 577 m² | 1409 m² |
|------|-------|--------|---------|
| Beds | Baths | Built  | Plot    |

A FERRARI ON THE OUTSIDE, A ROLLS ROYCE ON THE INSIDE Well, how do you describe a masterpiece like this one with words? It is virtually impossible, but note the following: You will not find a house, as well built as this one – This large villa is built according to Scandinavian standards and that includes anything from drainage to insulation. In addition you have a large garage (for 5-6 cars) and even a part of the basement that can be turned into a separate apartment or a bodega with its own entrance. The pictures will speak for themselves, but the views from this gem of gems are breathtaking! Panoramic to say the least where you can see all the way to Cabopino on your left, the northern Coast of Africa straight a head and the whole rock of Gibraltar slightly to your right. Impressive to say the least! No pictures in the world will do this property justice. It needs to be seen first hand and on site, so please do not hesitate to contact us for a viewing where we will share all the other goodies this house offers, with you.