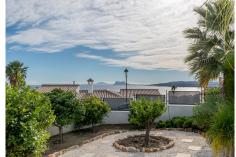

## REF# R4503268 - 2.425.000 €

| 5    | 4     | 577 m² | 1409 m² |
|------|-------|--------|---------|
| Beds | Baths | Built  | Plot    |

A FERRARI ON THE OUTSIDE, A ROLLS ROYCE ON THE INSIDE Well, how do you describe a masterpiece like this one with words? It is virtually impossible, but note the following: You will not find a house, as well built as this one – This large villa is built according to Scandinavian standards and that includes anything from drainage to insulation. In addition you have a large garage (for 5-6 cars) and even a part of the basement that can be turned into a separate apartment or a bodega with its own entrance. The pictures will speak for themselves, but the views from this gem of gems are breathtaking! Panoramic to say the least where you can see all the way to Cabopino on your left, the northern Coast of Africa straight a head and the whole rock of Gibraltar slightly to your right. Impressive to say the least! No pictures in the world will do this property justice. It needs to be seen first hand and on site, so please do not hesitate to contact us for a viewing where we will share all the other goodies this house offers, with you.