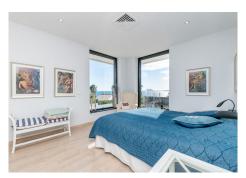

## REF# R4503268 - 2.425.000 €

| 5    | 4     | 577 m² | 1409 m² |
|------|-------|--------|---------|
| Beds | Baths | Built  | Plot    |

A FERRARI ON THE OUTSIDE, A ROLLS ROYCE ON THE INSIDE Well, how do you describe a masterpiece like this one with words? It is virtually impossible, but note the following: You will not find a house, as well built as this one – This large villa is built according to Scandinavian standards and that includes anything from drainage to insulation. In addition you have a large garage (for 5-6 cars) and even a part of the basement that can be turned into a separate apartment or a bodega with its own entrance. The pictures will speak for themselves, but the views from this gem of gems are breathtaking! Panoramic to say the least where you can see all the way to Cabopino on your left, the northern Coast of Africa straight a head and the whole rock of Gibraltar slightly to your right. Impressive to say the least! No pictures in the world will do this property justice. It needs to be seen first hand and on site, so please do not hesitate to contact us for a viewing where we will share all the other goodies this house offers, with you.