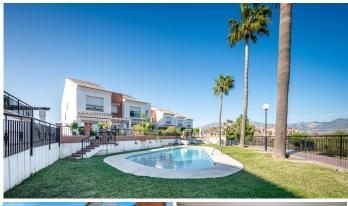

## REF# R4550173 - 475.000 €

| 4    | 4     | 209 m <sup>2</sup> | 113 m² | 67 m²   |
|------|-------|--------------------|--------|---------|
| Beds | Baths | Built              | Plot   | Terrace |

Very spacious, semi detached, bright house with fantastic panoramic mountain and countryside views that is within a 5 minute drive to the fantastic Spanish coastal village of La Cala De Mijas which has beautiful beaches, shops and restaurants! This lovely house is within a small community of houses that border the El Chaparral golf course. It has a private, terraced garden and access to two community swimming pools and pretty garden areas. On entering the property you will find a large, open plan kitchen, a spacious living/dining room, a guest toilet. Patio doors lead out to a private, sunny, terraced garden area. Downstairs is a super and spacious 1 bedroom, 1 bathroom apartment with direct access to the underground parking space. Upstairs from the living area are three double bedrooms all with their own bathroom! There is also a roof terrace with amazing mountain, countryside and sea views! This property is in excellent condition throughout and would make a wonderful full time or holiday home. We have the keys!