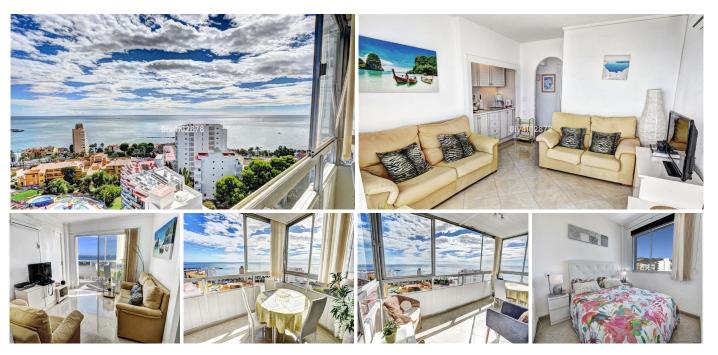

## MIDDLE FLOOR APARTMENT IN BENALMADENA COSTA

Benalmadena Costa

## REF# R4560109 - 219.000 €

| 1    | 1     | 51 m² | 12 m²   |
|------|-------|-------|---------|
| Beds | Baths | Built | Terrace |

Very well located apartment situated close to marina, beach and shops. Terrace has one of the best sea views available overlooking marina and beach. Low runnung costs makes this apartment the perfect investment for holiday rentals, alternatively it makes a great holiday home given the fabulous, unrivaled views and location. Viewings recommended. DEED: Total Built Area 51m2, Year of Build: 1972, Aprox fees IBI :600€ per year - Basura 172€ per year - Community 60€ per month CEE:Energy Consumption Rating & CO2 Emissions Rating D Pending The stated data is merely informative and has no contractual value. These details may be subject to errors, price changes, omissions, availability and/or withdrawal from the market without prior notice. The indicated price does not include the expenses inherent to the purchase of real estate according to current laws (ITP or VAT, notary expenses, registry expenses, conveyancing etc)