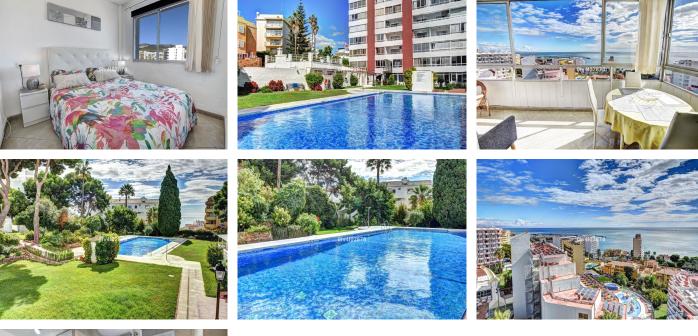

## REF# R4560109 - 219.000 €

| 1    | 1     | 51 m² | 12 m²   |
|------|-------|-------|---------|
| Beds | Baths | Built | Terrace |

Very well located apartment situated close to marina, beach and shops. Terrace has one of the best sea views available overlooking marina and beach. Low runnung costs makes this apartment the perfect investment for holiday rentals, alternatively it makes a great holiday home given the fabulous, unrivaled views and location. Viewings recommended. DEED: Total Built Area 51m2, Year of Build: 1972, Aprox fees IBI :600€ per year - Basura 172€ per year - Community 60€ per month CEE:Energy Consumption Rating & CO2 Emissions Rating D Pending The stated data is merely informative and has no contractual value. These details may be subject to errors, price changes, omissions, availability and/or withdrawal from the market without prior notice. The indicated price does not include the expenses inherent to the purchase of real estate according to current laws (ITP or VAT, notary expenses, registry expenses, conveyancing etc)