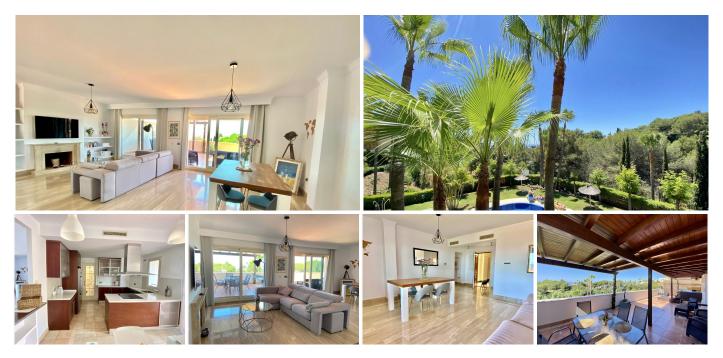

## REF# R4563739 - 1.425.000 €

| 3    | 2     | 265 m <sup>2</sup> | 80 m²   |
|------|-------|--------------------|---------|
| Beds | Baths | Built              | Terrace |

Welcome to a stunning three-bedroom PENTHOUSE in the prestigious Condado de Sierra Blanca gated community in the hills above the city of Marbella, which in turn forms part of the famous and exclusive community of Sierra Blanca with 24-hour security service. The south-facing terrace with panoramic sea views and views of a wonderful green area with vegetation and large pine trees. It has a large living room that has access to the terrace. The kitchen is fully equipped and has a separate dining area. The master bedroom has an en-suite bathroom and opens onto the terrace, with sea views. There are two further bedrooms and a bathroom. To finish the tour of this magnificent property, it should be noted that it has a large storage room and two parking spaces, which can be accessed to the apartment directly from the garage by elevator. Better come and see it yourself!