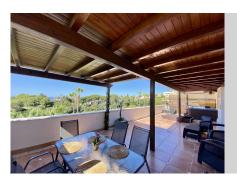

## REF# R4563739 - 1.425.000 €

| 3    | 2     | 265 m <sup>2</sup> | 80 m²   |
|------|-------|--------------------|---------|
| Beds | Baths | Built              | Terrace |

Welcome to a stunning three-bedroom PENTHOUSE in the prestigious Condado de Sierra Blanca gated community in the hills above the city of Marbella, which in turn forms part of the famous and exclusive community of Sierra Blanca with 24-hour security service. The south-facing terrace with panoramic sea views and views of a wonderful green area with vegetation and large pine trees. It has a large living room that has access to the terrace. The kitchen is fully equipped and has a separate dining area. The master bedroom has an en-suite bathroom and opens onto the terrace, with sea views. There are two further bedrooms and a bathroom. To finish the tour of this magnificent property, it should be noted that it has a large storage room and two parking spaces, which can be accessed to the apartment directly from the garage by elevator. Better come and see it yourself!