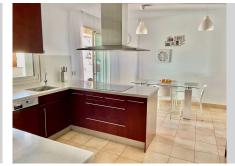

## REF# R4563739 - 1.425.000 €

| 3    | 2     | 265 m <sup>2</sup> | 80 m²   |
|------|-------|--------------------|---------|
| Beds | Baths | Built              | Terrace |

Welcome to a stunning three-bedroom PENTHOUSE in the prestigious Condado de Sierra Blanca gated community in the hills above the city of Marbella, which in turn forms part of the famous and exclusive community of Sierra Blanca with 24-hour security service. The south-facing terrace with panoramic sea views and views of a wonderful green area with vegetation and large pine trees. It has a large living room that has access to the terrace. The kitchen is fully equipped and has a separate dining area. The master bedroom has an en-suite bathroom and opens onto the terrace, with sea views. There are two further bedrooms and a bathroom. To finish the tour of this magnificent property, it should be noted that it has a large storage room and two parking spaces, which can be accessed to the apartment directly from the garage by elevator. Better come and see it yourself!