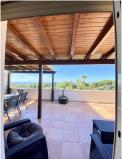

## REF# R4563739 - 1.425.000 €

| 3    | 2     | 265 m <sup>2</sup> | 80 m²   |
|------|-------|--------------------|---------|
| Beds | Baths | Built              | Terrace |

Welcome to a stunning three-bedroom PENTHOUSE in the prestigious Condado de Sierra Blanca gated community in the hills above the city of Marbella, which in turn forms part of the famous and exclusive community of Sierra Blanca with 24-hour security service. The south-facing terrace with panoramic sea views and views of a wonderful green area with vegetation and large pine trees. It has a large living room that has access to the terrace. The kitchen is fully equipped and has a separate dining area. The master bedroom has an en-suite bathroom and opens onto the terrace, with sea views. There are two further bedrooms and a bathroom. To finish the tour of this magnificent property, it should be noted that it has a large storage room and two parking spaces, which can be accessed to the apartment directly from the garage by elevator. Better come and see it yourself!