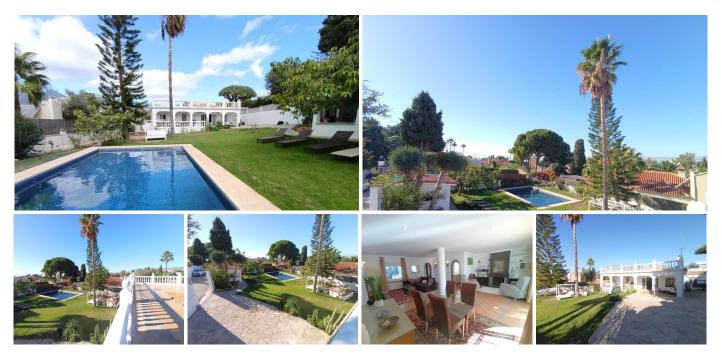

Welcome to this charming semi-detached villa located in the prestigious Real Panorama urbanization. This unique property offers an exclusive lifestyle and convenience in a privileged environment. With three bedrooms and three bathrooms, all distributed on one floor, this villa guarantees a spacious and functional design. Every detail has been carefully considered to provide comfort and luxury to its residents. Located on a generous plot of 1000 square meters, with a construction of 256 square meters, this semi-detached villa offers spaciousness and privacy. In addition, it has a 60 square meter basement, providing additional space to suit your individual needs. The location of this property is exceptional, just 5 minutes walk from the beach and just 3 minutes from the center of Marbella. The proximity to La Cañada and other strategic addresses makes this villa an ideal starting point to explore everything the region has to offer. The property includes an open garage, providing secure space for your vehicles and additional storage. In addition, the possibility of building a second floor is offered, allowing the customization and expansion of the villa according to your preferences. This semi-detached villa in Real Panorama is much more than a residence; It is an opportunity to live in the heart of the Costa del Sol, with all the comforts at your fingertips and the possibility of adapting it to your unique lifestyle. Discover the luxury and serenity this property has to offer!