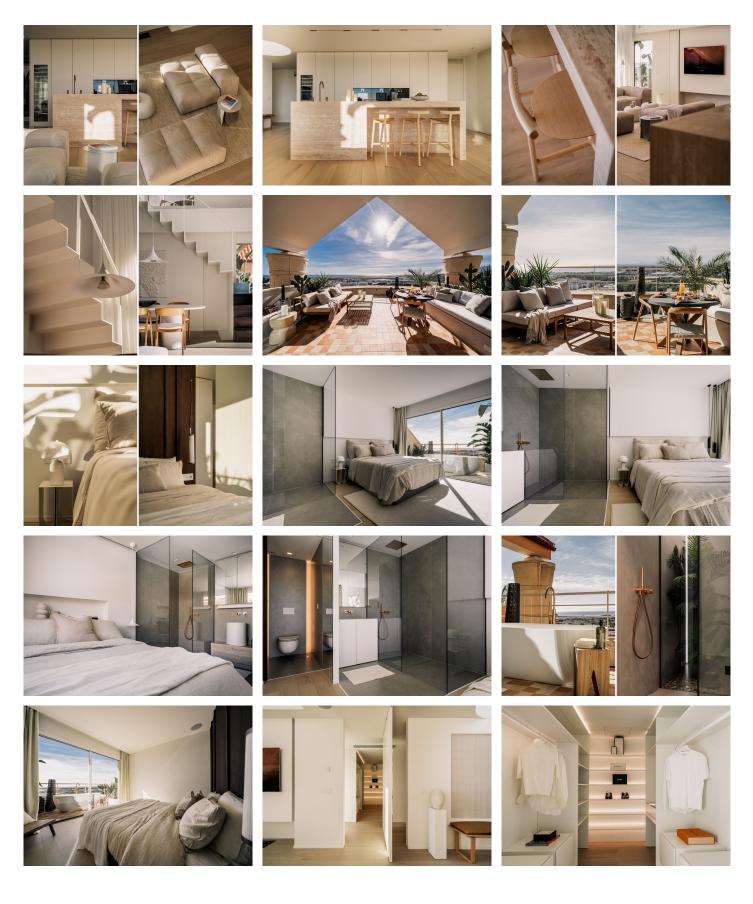

## PENTHOUSE IN NUEVA ANDALUCÍA

Nueva Andalucía

REF# R4571632 - 2.695.000 €

| 3    | 4     | 171 m² | 175 m²  |
|------|-------|--------|---------|
| Beds | Baths | Built  | Terrace |

A stunning 3 bedroom duplex penthouse in Magna Marbella with panoramic sea view, golf course view & mountain. It's design features an exquisite inspiration of a minimalist touch of luxury and natural beauty. Whether you're a golf enthusiast or simply seeking a tranquil retreat, this apartment offers a remarkable home experience marked by double high ceilings, large private terraces to enjoy the best sunsets views and highest qualities of the carefully chosen materials. Located by short drive to the iconic Puerto Banús and the beach, as well as walking distance to golf courses and amenities, this penthouse has it all!