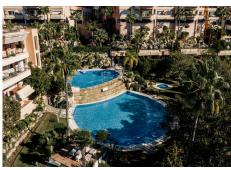

## PENTHOUSE IN NUEVA ANDALUCÍA

Nueva Andalucía

REF# R4571632 - 2.695.000 €

| 3    | 4     | 171 m² | 175 m²  |
|------|-------|--------|---------|
| Beds | Baths | Built  | Terrace |

A stunning 3 bedroom duplex penthouse in Magna Marbella with panoramic sea view, golf course view & mountain. It's design features an exquisite inspiration of a minimalist touch of luxury and natural beauty. Whether you're a golf enthusiast or simply seeking a tranquil retreat, this apartment offers a remarkable home experience marked by double high ceilings, large private terraces to enjoy the best sunsets views and highest qualities of the carefully chosen materials. Located by short drive to the iconic Puerto Banús and the beach, as well as walking distance to golf courses and amenities, this penthouse has it all!