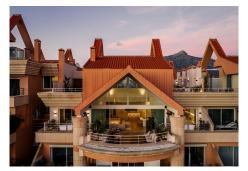

## PENTHOUSE IN NUEVA ANDALUCÍA

Nueva Andalucía

REF# R4571632 - 2.695.000 €

| 3    | 4     | 171 m² | 175 m²  |
|------|-------|--------|---------|
| Beds | Baths | Built  | Terrace |

A stunning 3 bedroom duplex penthouse in Magna Marbella with panoramic sea view, golf course view & mountain. It's design features an exquisite inspiration of a minimalist touch of luxury and natural beauty. Whether you're a golf enthusiast or simply seeking a tranquil retreat, this apartment offers a remarkable home experience marked by double high ceilings, large private terraces to enjoy the best sunsets views and highest qualities of the carefully chosen materials. Located by short drive to the iconic Puerto Banús and the beach, as well as walking distance to golf courses and amenities, this penthouse has it all!