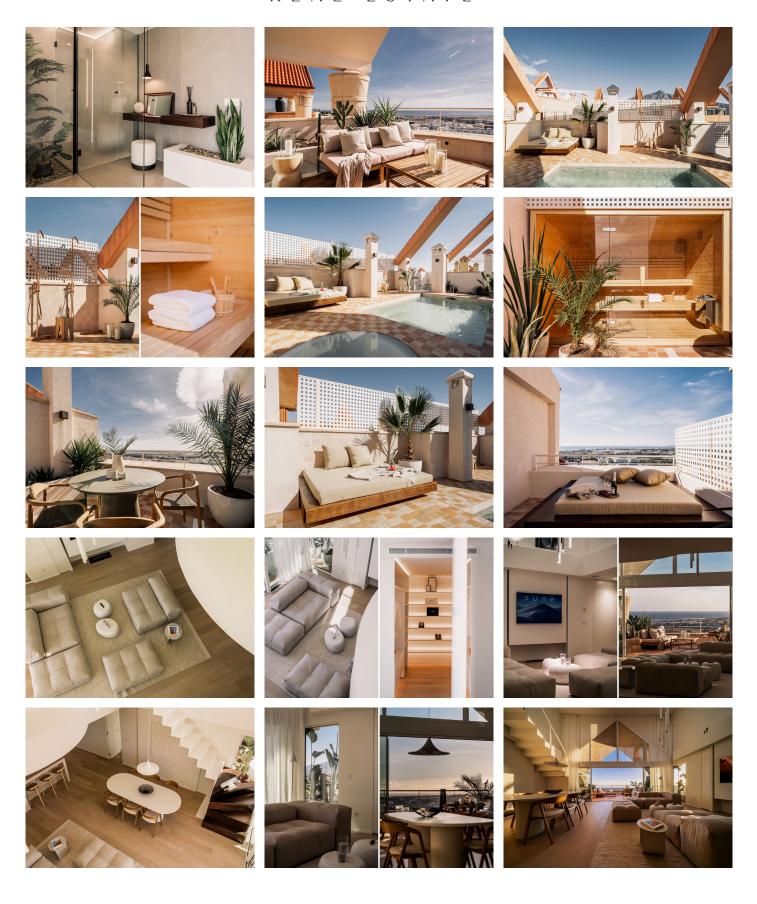

## PENTHOUSE IN NUEVA ANDALUCÍA

Nueva Andalucía

REF# R4571632 - 2.695.000 €

| 3    | 4     | 171 m² | 175 m²  |
|------|-------|--------|---------|
| Beds | Baths | Built  | Terrace |

A stunning 3 bedroom duplex penthouse in Magna Marbella with panoramic sea view, golf course view & mountain. It's design features an exquisite inspiration of a minimalist touch of luxury and natural beauty. Whether you're a golf enthusiast or simply seeking a tranquil retreat, this apartment offers a remarkable home experience marked by double high ceilings, large private terraces to enjoy the best sunsets views and highest qualities of the carefully chosen materials. Located by short drive to the iconic Puerto Banús and the beach, as well as walking distance to golf courses and amenities, this penthouse has it all!