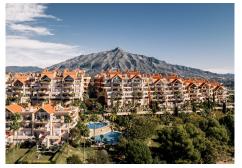

## PENTHOUSE IN NUEVA ANDALUCÍA

Nueva Andalucía

REF# R4571632 - 2.695.000 €

| 3    | 4     | 171 m² | 175 m²  |
|------|-------|--------|---------|
| Beds | Baths | Built  | Terrace |

A stunning 3 bedroom duplex penthouse in Magna Marbella with panoramic sea view, golf course view & mountain. It's design features an exquisite inspiration of a minimalist touch of luxury and natural beauty. Whether you're a golf enthusiast or simply seeking a tranquil retreat, this apartment offers a remarkable home experience marked by double high ceilings, large private terraces to enjoy the best sunsets views and highest qualities of the carefully chosen materials. Located by short drive to the iconic Puerto Banús and the beach, as well as walking distance to golf courses and amenities, this penthouse has it all!