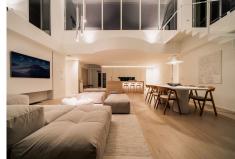

## PENTHOUSE IN NUEVA ANDALUCÍA

Nueva Andalucía

REF# R4571632 - 2.695.000 €

| 3    | 4     | 171 m² | 175 m²  |
|------|-------|--------|---------|
| Beds | Baths | Built  | Terrace |

A stunning 3 bedroom duplex penthouse in Magna Marbella with panoramic sea view, golf course view & mountain. It's design features an exquisite inspiration of a minimalist touch of luxury and natural beauty. Whether you're a golf enthusiast or simply seeking a tranquil retreat, this apartment offers a remarkable home experience marked by double high ceilings, large private terraces to enjoy the best sunsets views and highest qualities of the carefully chosen materials. Located by short drive to the iconic Puerto Banús and the beach, as well as walking distance to golf courses and amenities, this penthouse has it all!