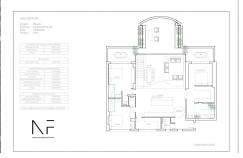

## PENTHOUSE IN NUEVA ANDALUCÍA

Nueva Andalucía

REF# R4571632 - 2.695.000 €

| 3    | 4     | 171 m² | 175 m²  |
|------|-------|--------|---------|
| Beds | Baths | Built  | Terrace |

A stunning 3 bedroom duplex penthouse in Magna Marbella with panoramic sea view, golf course view & mountain. It's design features an exquisite inspiration of a minimalist touch of luxury and natural beauty. Whether you're a golf enthusiast or simply seeking a tranquil retreat, this apartment offers a remarkable home experience marked by double high ceilings, large private terraces to enjoy the best sunsets views and highest qualities of the carefully chosen materials. Located by short drive to the iconic Puerto Banús and the beach, as well as walking distance to golf courses and amenities, this penthouse has it all!