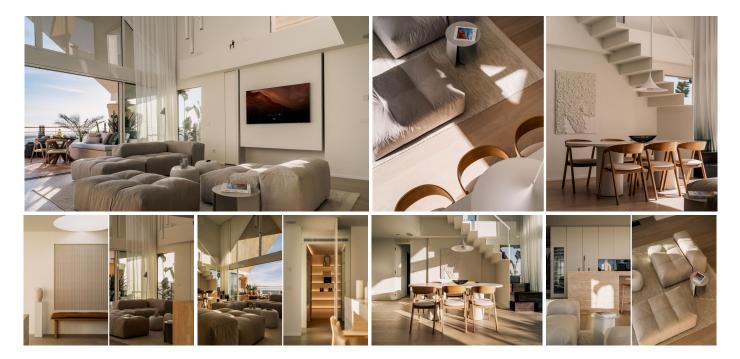

## PENTHOUSE IN NUEVA ANDALUCÍA

Nueva Andalucía

REF# R4571632 - 2.695.000 €

| 3    | 4     | 171 m² | 175 m²  |
|------|-------|--------|---------|
| Beds | Baths | Built  | Terrace |

A stunning 3 bedroom duplex penthouse in Magna Marbella with panoramic sea view, golf course view & mountain. It's design features an exquisite inspiration of a minimalist touch of luxury and natural beauty. Whether you're a golf enthusiast or simply seeking a tranquil retreat, this apartment offers a remarkable home experience marked by double high ceilings, large private terraces to enjoy the best sunsets views and highest qualities of the carefully chosen materials. Located by short drive to the iconic Puerto Banús and the beach, as well as walking distance to golf courses and amenities, this penthouse has it all!