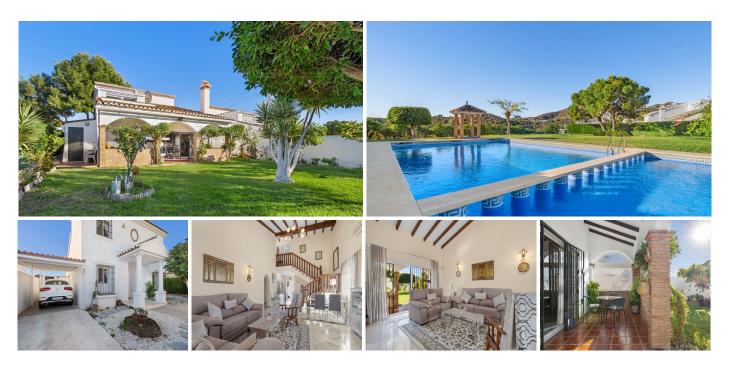

## REF# R4575382 - 695.000 €

| 3    | 2     | 135 m² | 458 m² |
|------|-------|--------|--------|
| Beds | Baths | Built  | Plot   |

Charming 3-bedroom villa in Calahonda Here you have an investment opportunity in the sought-after area of Calahonda! Less than 40 minutes from Malaga airport and the vibrant city of Malaga, and only 20 minutes from luxurious Marbella. This stunning 3 bedroom, 2 bathroom villa offers a lifestyle of luxury and convenience. The property is well constructed and maintained to a high standard with an elegant design. With features such as a laundry room, storage room, carport for one car and an additional driveway, this property represents an excellent investment that combines functionality and comfort. The property has a large garden with enough space for a potential swimming pool and access to a communal pool in the association. The villa is adorned with double height ceilings and beautiful wooden beams, welcoming natural light throughout the day and creating a warm and inviting atmosphere. Its southwest orientation offers partial sea views, further enhancing the property's appeal. With an automatic garage and a spacious basement area, this villa seamlessly combines practicality with sophistication. Plus, you can easily reach the bustling town of Fuengirola and the picturesque Mijas Pueblo in just 15 minutes, creating a harmonious blend of tranquility and entertainment. Experience comfort, elegance and connectivity in this idyllic retreat in the heart of Calahonda.