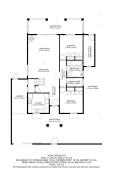

h space for a potential swimming pool and access to a communal pool in the association. The villa is adorned with double height ceilings and beautiful wooden beams, welcoming natural light throughout the day and creating a warm and inviting atmosphere. Its southwest orientation offers partial sea views, further enhancing the property's appeal. With an automatic garage and a spacious basement area, this villa seamlessly combines practicality with sophistication. Plus, you can easily reach the bustling town of Fuengirola and the picturesque Mijas Pueblo in just 15 minutes, creating a harmonious blend of tranquility and entertainment. Experience comfort, elegance and connectivity in this idyllic retreat in the heart of Calahonda.

































































ALCOW SPACE TO MORE PLAN SPACE TO MORE PLAN