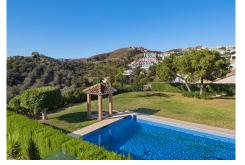

## REF# R4575382 - 695.000 €

| 3    | 2     | 135 m² | 458 m² |
|------|-------|--------|--------|
| Beds | Baths | Built  | Plot   |

Charming 3-bedroom villa in Calahonda Here you have an investment opportunity in the sought-after area of Calahonda! Less than 40 minutes from Malaga airport and the vibrant city of Malaga, and only 20 minutes from luxurious Marbella. This stunning 3 bedroom, 2 bathroom villa offers a lifestyle of luxury and convenience. The property is well constructed and maintained to a high standard with an elegant design. With features such as a laundry room, storage room, carport for one car and an additional driveway, this property represents an excellent investment that combines functionality and comfort. The property has a large garden with enough space for a potential swimming pool and access to a communal pool in the association. The villa is adorned with double height ceilings and beautiful wooden beams, welcoming natural light throughout the day and creating a warm and inviting atmosphere. Its southwest orientation offers partial sea views, further enhancing the property's appeal. With an automatic garage and a spacious basement area, this villa seamlessly combines practicality with sophistication. Plus, you can easily reach the bustling town of Fuengirola and the picturesque Mijas Pueblo in just 15 minutes, creating a harmonious blend of tranquility and entertainment. Experience comfort, elegance and connectivity in this idyllic retreat in the heart of Calahonda.