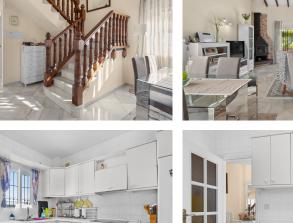

## REF# R4575382 - 695.000 €

| 3    | 2     | 135 m² | 458 m² |
|------|-------|--------|--------|
| Beds | Baths | Built  | Plot   |

Charming 3-bedroom villa in Calahonda Here you have an investment opportunity in the sought-after area of Calahonda! Less than 40 minutes from Malaga airport and the vibrant city of Malaga, and only 20 minutes from luxurious Marbella. This stunning 3 bedroom, 2 bathroom villa offers a lifestyle of luxury and convenience. The property is well constructed and maintained to a high standard with an elegant design. With features such as a laundry room, storage room, carport for one car and an additional driveway, this property represents an excellent investment that combines functionality and comfort. The property has a large garden with enough space for a potential swimming pool and access to a communal pool in the association. The villa is adorned with double height ceilings and beautiful wooden beams, welcoming natural light throughout the day and creating a warm and inviting atmosphere. Its southwest orientation offers partial sea views, further enhancing the property's appeal. With an automatic garage and a spacious basement area, this villa seamlessly combines practicality with sophistication. Plus, you can easily reach the bustling town of Fuengirola and the picturesque Mijas Pueblo in just 15 minutes, creating a harmonious blend of tranquility and entertainment. Experience comfort, elegance and connectivity in this idyllic retreat in the heart of Calahonda.