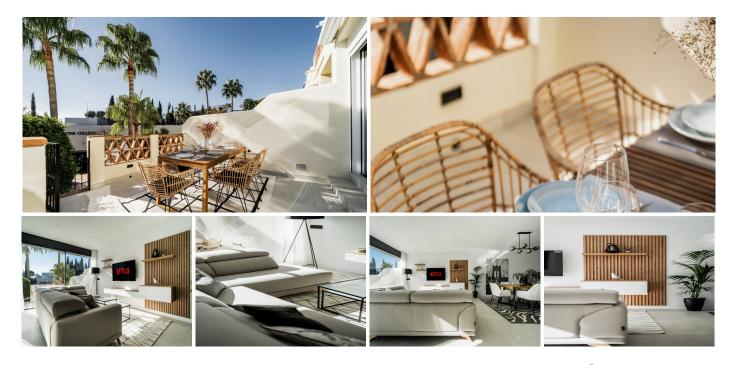

## REF# R4578052 - 795.000 €

| 3    | 4     | 164 m² | 41 m²   |
|------|-------|--------|---------|
| Beds | Baths | Built  | Terrace |

In the sought-after Los Pinos de Aloha, discover this townhouse with 3 bedrooms, 4 bathrooms, and a south- facing orientation with direct pool access. The property unfolds across four terraces, offering varied views, including a top terrace with views of the sea. Fully renovated for modern living, the townhouse features double-glazed windows, electrical awning, and shutters. This gated community residence is well located, close to Aloha College and Golf Club, and just a brief 5-minute drive from Puerto Banus and other amenities.