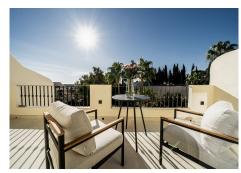

## REF# R4578052 - 795.000 €

| 3    | 4     | 164 m² | 41 m²   |
|------|-------|--------|---------|
| Beds | Baths | Built  | Terrace |

In the sought-after Los Pinos de Aloha, discover this townhouse with 3 bedrooms, 4 bathrooms, and a south- facing orientation with direct pool access. The property unfolds across four terraces, offering varied views, including a top terrace with views of the sea. Fully renovated for modern living, the townhouse features double-glazed windows, electrical awning, and shutters. This gated community residence is well located, close to Aloha College and Golf Club, and just a brief 5-minute drive from Puerto Banus and other amenities.