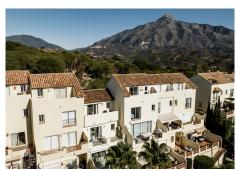

## REF# R4578052 - 795.000 €

| 3    | 4     | 164 m² | 41 m²   |
|------|-------|--------|---------|
| Beds | Baths | Built  | Terrace |

In the sought-after Los Pinos de Aloha, discover this townhouse with 3 bedrooms, 4 bathrooms, and a south- facing orientation with direct pool access. The property unfolds across four terraces, offering varied views, including a top terrace with views of the sea. Fully renovated for modern living, the townhouse features double-glazed windows, electrical awning, and shutters. This gated community residence is well located, close to Aloha College and Golf Club, and just a brief 5-minute drive from Puerto Banus and other amenities.