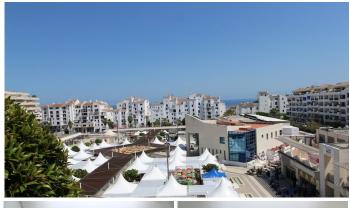

Penthouse of 4 bedrooms, in the Heart of Puerto Banus, the development enjoy of communal Pool, reception, security, The penthouse is Semi Duplex comprises as following: 2 floors, the 1 one has hall entrance, on the right hand side is the kitchen, with separate laundry room, leading access to the living and dinning area, the spacious living room have fire place, spacious terrace L shape with stunning open views and sea view, the hall lead access to the four bedrooms, the three bedrooms en suite, and the fourth bedroom shares a complete bathroom. The 2 floor has souna room and large private roof with porch. The property located in a Prime location, its interesting as a Holiday's home, investment, and permanent residence.