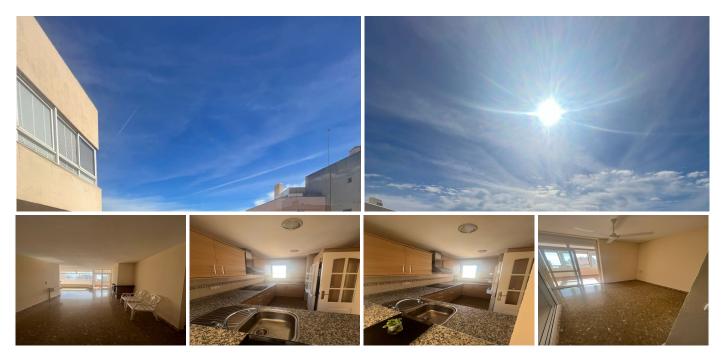

## REF# R4592521 - 465.000 €

| 2    | 2     | 96 m² | 30 m²   |
|------|-------|-------|---------|
| Beds | Baths | Built | Terrace |

Description of Seaside Apartment: This charming 96-square-meter apartment offers an exceptional living experience in a prime location just 50 meters from the beach. With a very large private terrace equipped with Lumon glazing, this home provides a direct connection to the coastal surroundings and breathtaking panoramic sea views. Key Features: Area: 96 square meters. Private Terrace: Enjoy unforgettable moments on a very large private terrace, equipped with Lumon glazing that allows you to savor sea views in any weather. Sea Views: Spectacular sea views from the apartment and terrace provide a stunning backdrop at every time of the day. Interior Layout: Spacious living-dining room with direct access to the terrace, creating a bright and open space. Fully equipped kitchen with modern appliances and space for casual dining. Two comfortable bedrooms with abundant natural light. Well-designed bathrooms for comfort and style. Location: Just 50 meters from the beach, this apartment gives you immediate access to the sand and sea. Close to local shops, restaurants, and essential services for convenient everyday living. Easy access to the city, allowing you to enjoy urban life without sacrificing the serenity of the coastal environment. Additional Features: Lumon glazing on the terrace for enjoying views regardless of weather conditions. Elegant and contemporary interior design. Thoughtfully utilized spaces maximizing light and space. Direct access to the beach for enjoying sunny days and unforgettable sunsets. This apartment offers a perfect combination of

elegance, comfort, and an unbeatable location. Experience waking up every day to the sound of the sea and stunning views from your own private terrace.