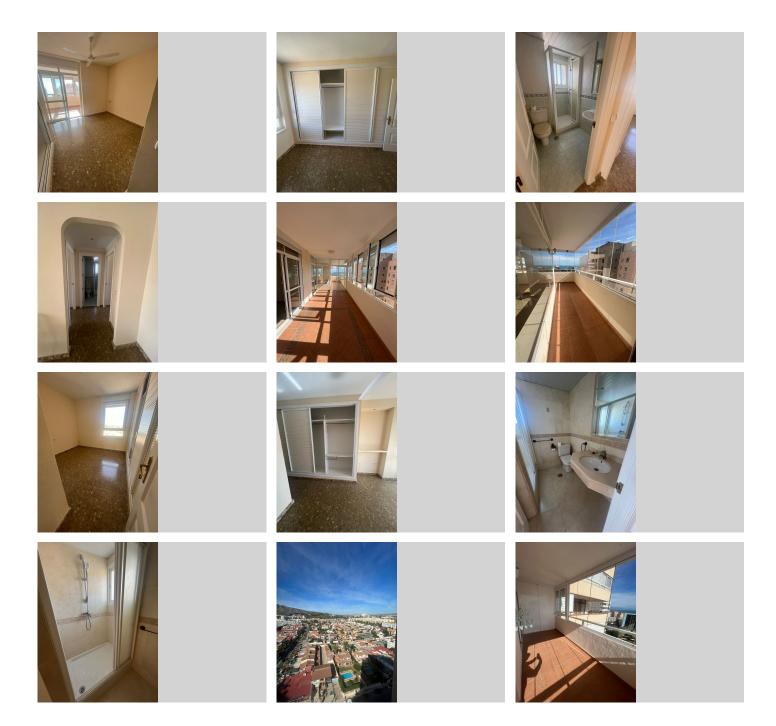

## REF# R4592521 - 465.000 €

| 2    | 2     | 96 m² | 30 m²   |
|------|-------|-------|---------|
| Beds | Baths | Built | Terrace |

Description of Seaside Apartment: This charming 96-square-meter apartment offers an exceptional living experience in a prime location just 50 meters from the beach. With a very large private terrace equipped with Lumon glazing, this home provides a direct connection to the coastal surroundings and breathtaking panoramic sea views. Key Features: Area: 96 square meters. Private Terrace: Enjoy unforgettable moments on a very large private terrace, equipped with Lumon glazing that allows you to savor sea views in any weather. Sea Views: Spectacular sea views from the apartment and terrace provide a stunning backdrop at every time of the day. Interior Layout: Spacious living-dining room with direct access to the terrace, creating a bright and open space. Fully equipped kitchen with modern appliances and space for casual dining. Two comfortable bedrooms with abundant natural light. Well-designed bathrooms for comfort and style. Location: Just 50 meters from the beach, this apartment gives you immediate access to the sand and sea. Close to local shops, restaurants, and essential services for convenient everyday living. Easy access to the city, allowing you to enjoy urban life without sacrificing the serenity of the coastal environment. Additional Features: Lumon glazing on the terrace for enjoying views regardless of weather conditions. Elegant and contemporary interior design. Thoughtfully utilized spaces maximizing light and space. Direct access to the beach for enjoying sunny days and unforgettable sunsets. This apartment offers a perfect combination of

elegance, comfort, and an unbeatable location. Experience waking up every day to the sound of the sea and stunning views from your own private terrace.