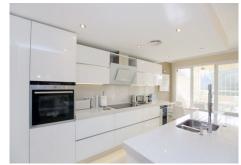

### REF# R4604872 - 429.000 €

| 2    | 2     | 133 m² | 35 m² | 33 m²   |
|------|-------|--------|-------|---------|
| Beds | Baths | Built  | Plot  | Terrace |

A truly exceptional opportunity presents itself with this stunning property located in the highly sought-after residential complex of Altavista, Nagüeles. Positioned on the ground floor and facing south, this immaculate unit has undergone a comprehensive renovation, making it ready for immediate occupancy. Step inside to discover a generously proportioned living and dining area adorned with contemporary furnishings, premium fixtures, and a cozy fireplace, creating an inviting ambiance for relaxation and entertainment. The open-plan kitchen boasts high-end appliances, an island with LED lighting, and a convenient breakfast bar/central island. From the lounge, step out onto the expansive double terrace, overlooking the private garden—a perfect setting for outdoor dining and sun-soaked gatherings. This residence comprises two spacious double bedrooms and two beautifully refurbished bathrooms, one of which is en-suite. Additionally, the property includes a storage room and an underground parking space for added convenience. Enjoying a prime location just a brief 7-minute drive from Marbella's famed Golden Mile and pristine beaches, the Altavista complex stands out for its meticulously maintained pool and gardens, making it a highly coveted address among discerning buyers. The original owner (since 1999) now offers this apartment for sale, presenting a rare opportunity not to be missed. Viewing is highly recommended for those seeking a mortgage-free or pre-approved purchase.