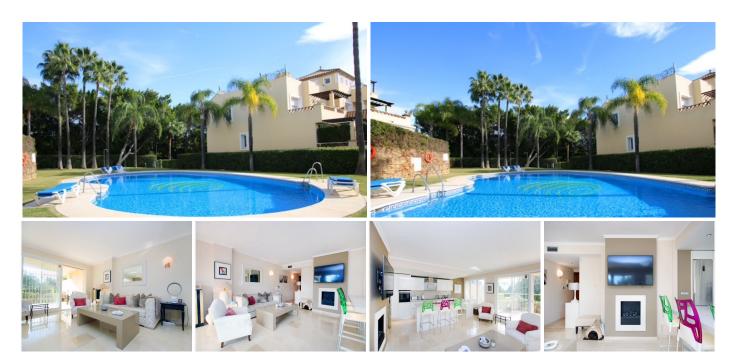

### REF# R4604872 - 429.000 €

| 2    | 2     | 133 m² | 35 m² | 33 m²   |
|------|-------|--------|-------|---------|
| Beds | Baths | Built  | Plot  | Terrace |

A truly exceptional opportunity presents itself with this stunning property located in the highly sought-after residential complex of Altavista, Nagüeles. Positioned on the ground floor and facing south, this immaculate unit has undergone a comprehensive renovation, making it ready for immediate occupancy. Step inside to discover a generously proportioned living and dining area adorned with contemporary furnishings, premium fixtures, and a cozy fireplace, creating an inviting ambiance for relaxation and entertainment. The open-plan kitchen boasts high-end appliances, an island with LED lighting, and a convenient breakfast bar/central island. From the lounge, step out onto the expansive double terrace, overlooking the private garden—a perfect setting for outdoor dining and sun-soaked gatherings. This residence comprises two spacious double bedrooms and two beautifully refurbished bathrooms, one of which is en-suite. Additionally, the property includes a storage room and an underground parking space for added convenience. Enjoying a prime location just a brief 7-minute drive from Marbella's famed Golden Mile and pristine beaches, the Altavista complex stands out for its meticulously maintained pool and gardens, making it a highly coveted address among discerning buyers. The original owner (since 1999) now offers this apartment for sale, presenting a rare opportunity not to be missed. Viewing is highly recommended for those seeking a mortgage-free or pre-approved purchase.