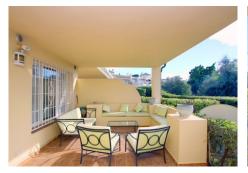

### REF# R4604872 - 429.000 €

| 2    | 2     | 133 m² | 35 m² | 33 m²   |
|------|-------|--------|-------|---------|
| Beds | Baths | Built  | Plot  | Terrace |

A truly exceptional opportunity presents itself with this stunning property located in the highly sought-after residential complex of Altavista, Nagüeles. Positioned on the ground floor and facing south, this immaculate unit has undergone a comprehensive renovation, making it ready for immediate occupancy. Step inside to discover a generously proportioned living and dining area adorned with contemporary furnishings, premium fixtures, and a cozy fireplace, creating an inviting ambiance for relaxation and entertainment. The open-plan kitchen boasts high-end appliances, an island with LED lighting, and a convenient breakfast bar/central island. From the lounge, step out onto the expansive double terrace, overlooking the private garden—a perfect setting for outdoor dining and sun-soaked gatherings. This residence comprises two spacious double bedrooms and two beautifully refurbished bathrooms, one of which is en-suite. Additionally, the property includes a storage room and an underground parking space for added convenience. Enjoying a prime location just a brief 7-minute drive from Marbella's famed Golden Mile and pristine beaches, the Altavista complex stands out for its meticulously maintained pool and gardens, making it a highly coveted address among discerning buyers. The original owner (since 1999) now offers this apartment for sale, presenting a rare opportunity not to be missed. Viewing is highly recommended for those seeking a mortgage-free or pre-approved purchase.